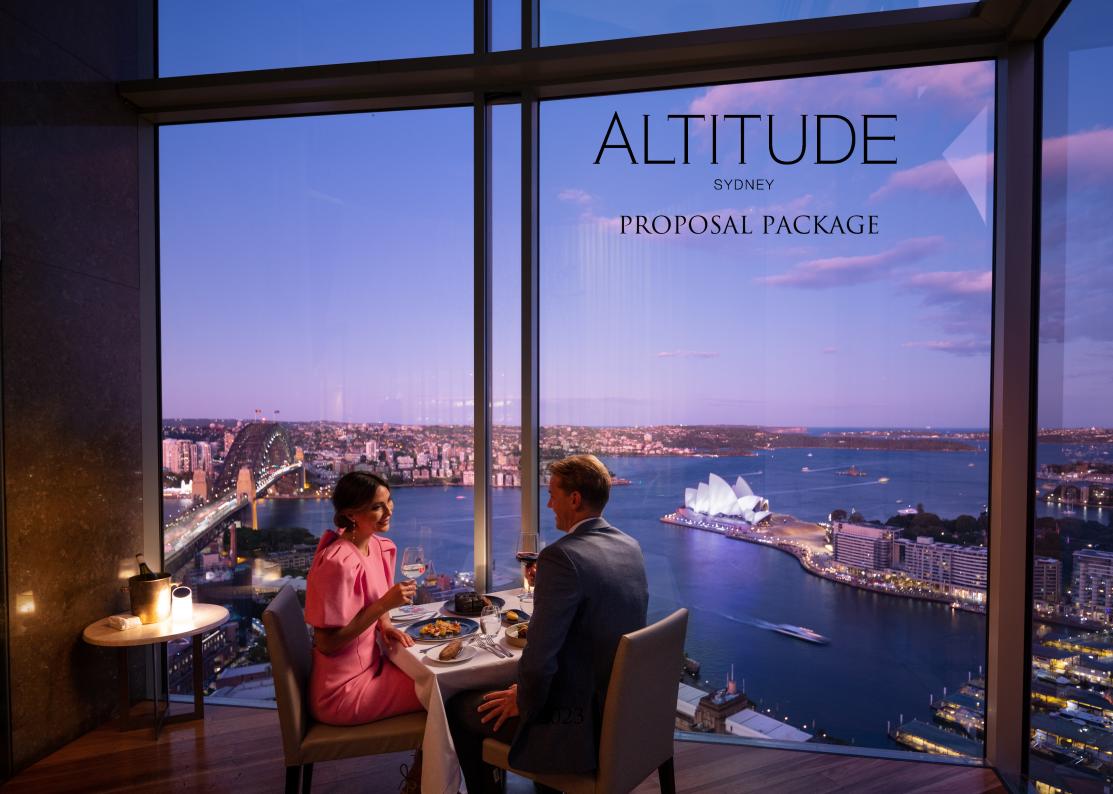

## ALTITUDE PREMIUM PACKAGE \$699PP

WINDOW TABLE

AMUSE-BOUCHE

5-COURSE OPTION MENU

A GLASS OF VEUVE CLICQUOT PER PERSON

WINE PAIRING MATCHES WITH DINNER

PERSONALISED MENU

INSCRIPTION PLATE OVER DESSERT

## ALTITUDE SYDNEY PRIVATE DINING ROOM PACKAGE \$3,200

EXCLUSIVE USE OF PRIVATE DINING ROOM ADDITIONAL FLOWERS AND CHOCOLATE AVAILABLE

PERSONALISED MENU

A GLASS OF NV KRUG ON ARRIVAL WITH 30g CAVIAR

5-COURSE CHEF SIGNATURE TASTING MENU WITH WINE PAIRING