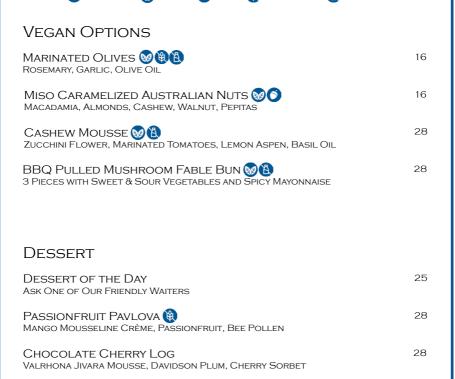

# SIGNATURE MOCKTAILS

All signature mocktails at \$16.

#### **SWEET**

Raspberry, Lime, Orgeat, Grenadine, Pineapple Juice, Lemonade

#### **Sour**

Passionfruit, Lemon, Orange Juice, Sugar, Ginger Ale

## REFRESHING

Cucumber, Mint, Lemon, Agave, Soda