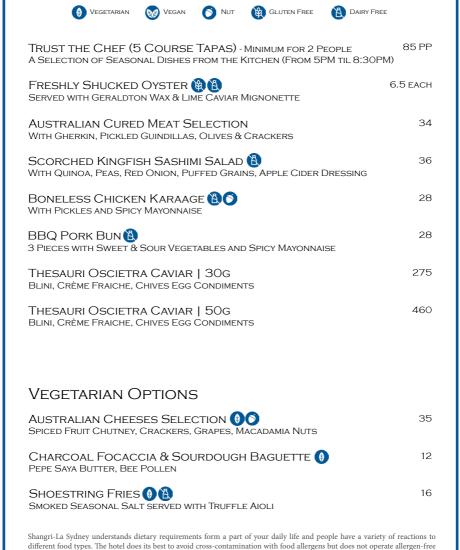

# BAR FOOD

Blu Bar Lounge – An exclusive lounge experience where the chef will send out dishes to share that will tantalise and surprise called "Trust the Chef". Our Executive Chef handpick only the best, seasonally grown domestic produce and prepares distinct native flavours with his global culinary flare.

Kitchen is close at 10PM

kitchens. The culinary team uses the highest quality raw meats and seafood but please note consuming raw or undercooked fish, shellfish, eggs or meat increases the risk of foodborne illness. If you have a food allergy or special dietary requirements, please inform a colleague and the hotel will do its best to cater to your needs.

VEGETARIAN W VEGAN NUT BALLET FREE A DAIRY FREE

Shangri-La Sydney understands dietary requirements form a part of your daily life and people have a variety of reactions to different food types. The hotel does its best to avoid cross-contamination with food allergens but does not operate allergen-free kitchens. The culinary team uses the highest quality raw meats and seafood but please note consuming raw or undercooked fish, shellfish, eggs or meat increases the risk of foodborne illness. If you have a food allergy or special dietary requirements, please inform a colleague and the hotel will do its best to cater to your needs.