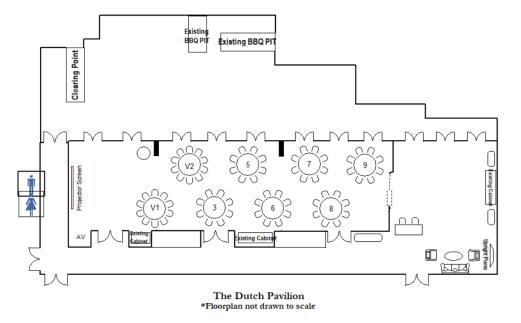

# **Dutch Pavilion**

Set on the former Hollandse School Site founded in 1928, the Pavilion reflects the romance of the colonial era. The architectural beauty of the old Dutch-style building has been preserved and integrated with touches of modern furnishings secluded from distractions.

Minimum requirement: 60 Guests

**Dutch Pavilion** 

Banyan Deck

Garden Terrace