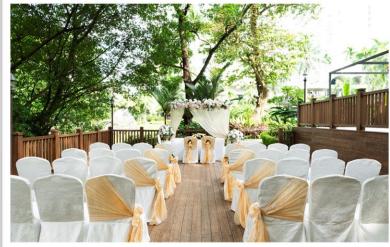

# **Dutch Pavilion**

Set on the former Hollandse School Site founded in 1928, the Pavilion reflects the romance of the colonial era. The architectural beauty of the old Dutch-style building has been preserved and integrated with touches of modern furnishings secluded from distractions.

Minimum requirement: 60 Guests

**Dutch Pavilion** 

Banyan Deck

Garden Terrace