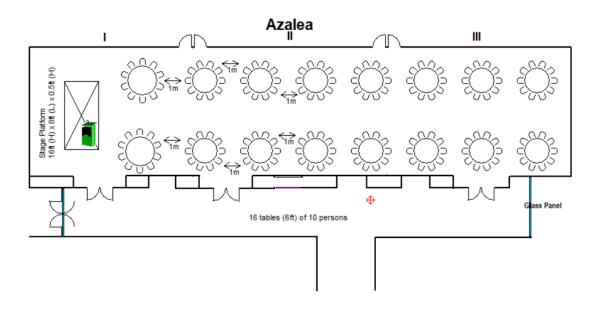

# Azalea Room

The elegant, private function rooms on the mezzanine floor are ideal for intimate ceremonies and celebrations

Minimum requirement: 130 Guests