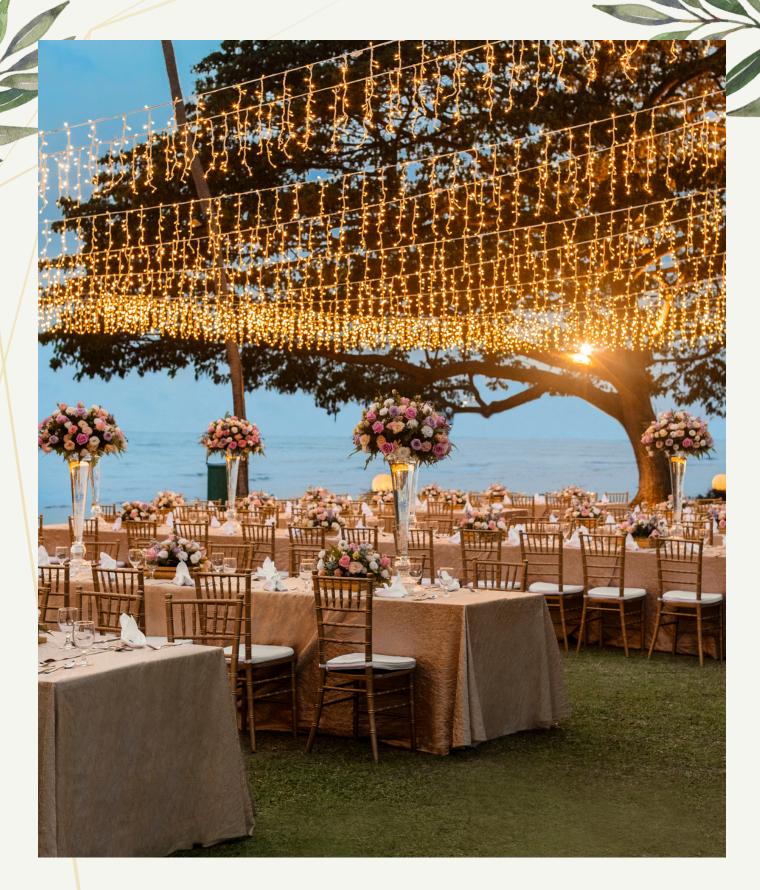

## PACKAGE INCLUSIONS Diamond Site and The Rocks

- Complimentary menu tasting session\* Mondays to Thursdays only, excluding eve of and Public Holidays
- Sumptuous menu created and prepared by Shangri-La chefs
- Free-flowing soft drinks and Chinese tea or coffee and tea
- Two complimentary 30-litre barrel of beer
- One complimentary bottle of house wine for every 10 confirmed guests
- Complimentary corkage for duty-paid hard liquor Maximum of 3 types for a total of 6 bottles
- Specially designed red packet box
- A choice of wedding favours for all guests
- Choice of signature tropical theme wedding invitation cards with one-colour print for 70% of guests
- Tropical theme floral centrepiece on every table/reception table, with stage decorations and aisle stands
- A champagne fountain display and a bottle of house champagne for toasting
- A complimentary five-tier dummy wedding cake for the cakecutting ceremony
- Complimentary parking coupons for 20% of your guests Parking availability is based on a first-come, first-served basis
- One-night stay in the Bridal Room inclusive of breakfast for two
- Welcome amenities, complimentary pre-function snacks and an in-room dining experience in the Bridal Room