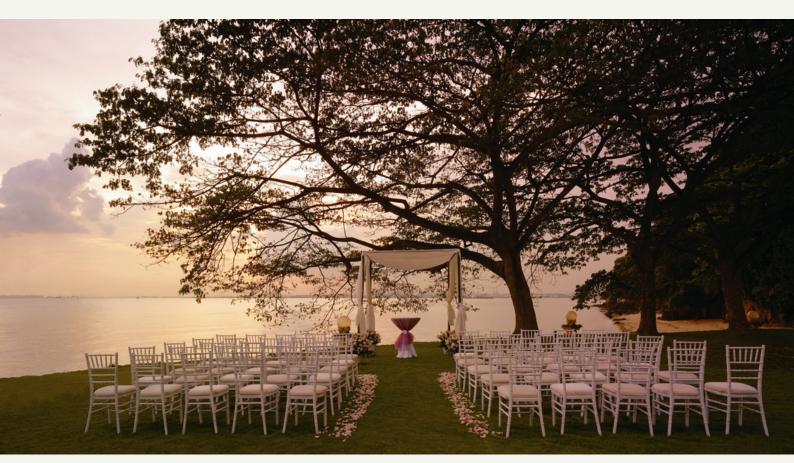

## INTERNATIONAL BUFFET OR BARBECUE BUFFET minimum requirement of 200 guests

SGD 228++ per person

OUTDOOR SOLEMNISATION CEREMONY with purchase of above package

Usage of outdoor solemnisation area at SGD 3,888++ for a maximum of 150 seats

- Backup venue provided, in the event of inclement weather
  Theatre-style seating, inclusive of solemnisation table
  - Usage of basic outdoor sound system
    - · Complimentary basic floral decoration