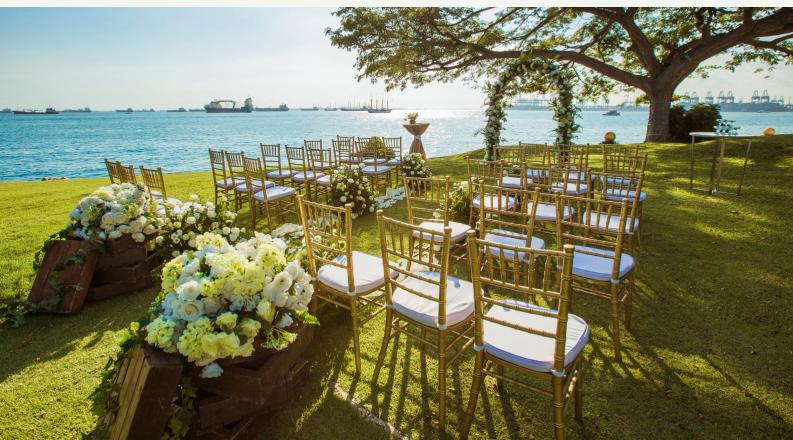

## INTERNATIONAL BUFFET OR BARBECUE BUFFET minimum requirement of 200 guests

SGD 228++ per person

OUTDOOR SOLEMNISATION CEREMONY with purchase of above package

Usage of outdoor solemnisation area at SGD 3,888++ for a maximum of 150 seats

- Backup venue provided, in the event of inclement weather
  Theatre-style seating, inclusive of solemnisation table
  - Usage of basic outdoor sound system
    - · Complimentary basic floral decoration