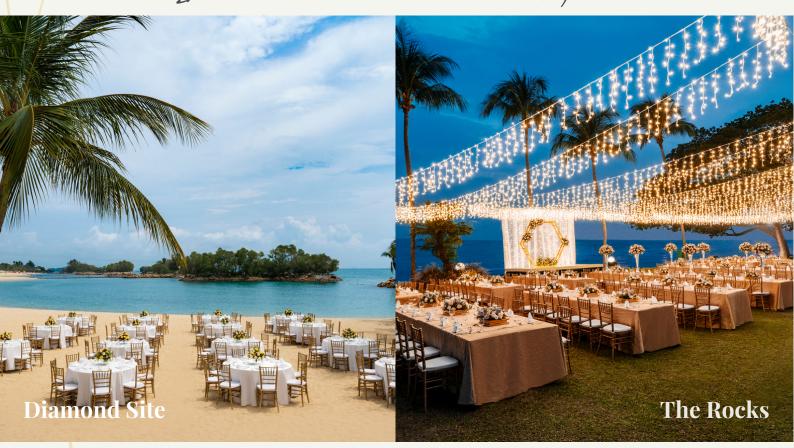

## 2022 WEDDING PACKAGE Diamond Site and The Rocks



## INTERNATIONAL BUFFET OR BARBECUE BUFFET minimum requirement of 200 guests

SGD 228++ per person

OUTDOOR SOLEMNISATION CEREMONY with purchase of above package

Usage of outdoor solemnisation area at SGD 3,888++ for a maximum of 150 seats

- Backup venue provided, in the event of inclement weather
  Theatre-style seating, inclusive of solemnisation table
  - Usage of basic outdoor sound system
    - · Complimentary basic floral decoration

Rate is subject to 10% service charge and prevailing taxes.

## PACKAGE INCLUSIONS Diamond Site and The Rocks

- Complimentary menu tasting session\* Mondays to Thursdays only, excluding eve of and Public Holidays
- Sumptuous menu created and prepared by Shangri-La chefs
- Free-flowing soft drinks and Chinese tea or coffee and tea
- Two complimentary