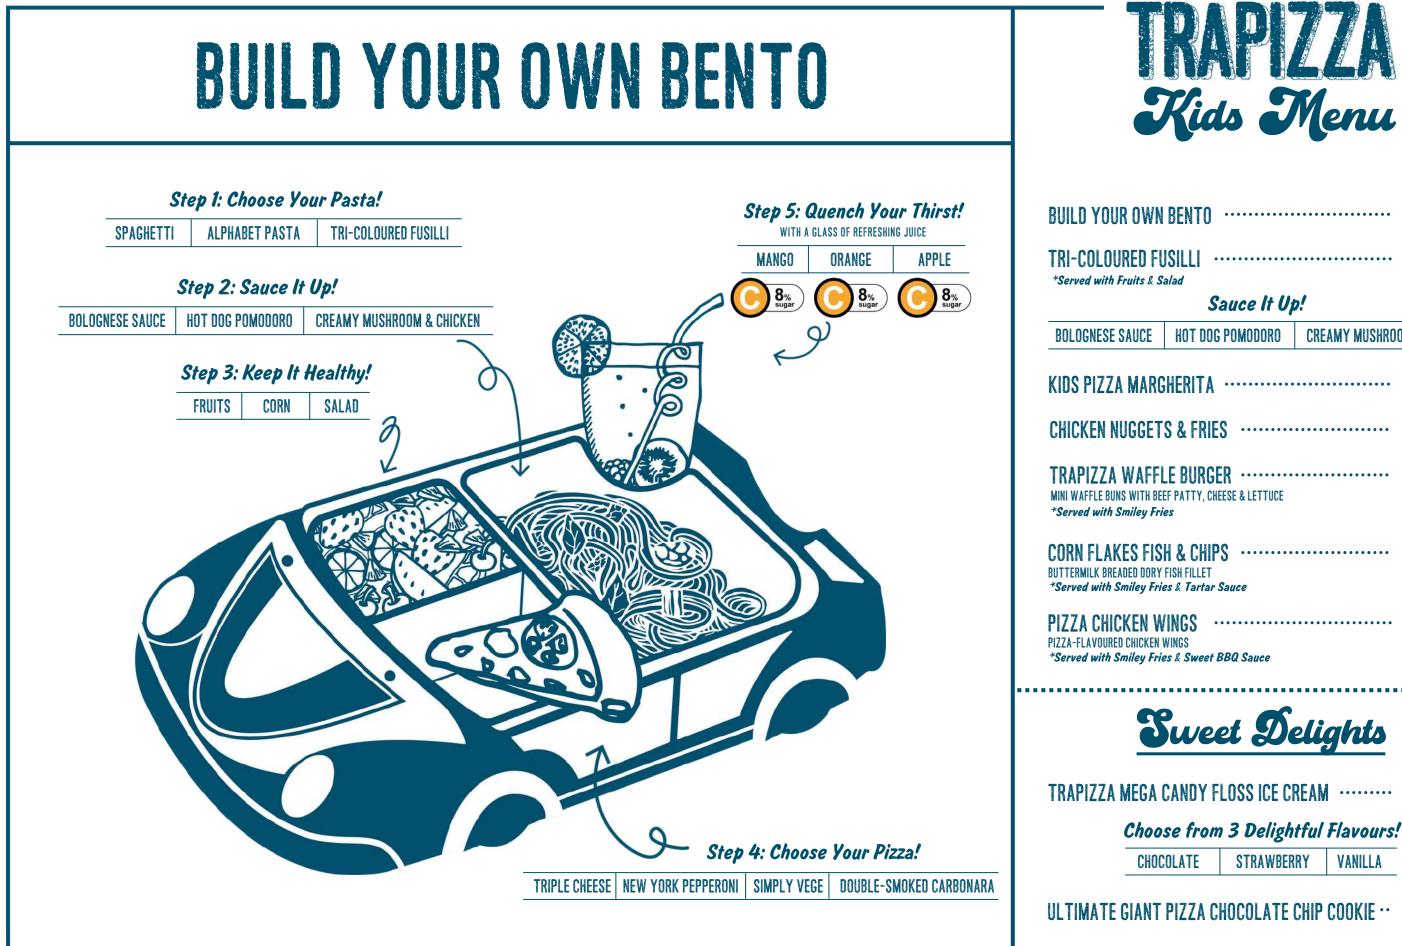

|                                              |                           |             |                         | SGD      | $\bigotimes$ |
|----------------------------------------------|---------------------------|-------------|-------------------------|----------|--------------|
| ENTO                                         | •••••                     | ••••        | • • • • • • • • • • •   | 18       | 245          |
| the field                                    | • • • • • • • • • • • • • |             | • • • • • • • • • • •   | 12       | 164          |
| ad<br>Sa                                     | auce It Up                | <b>b</b> !  |                         |          |              |
| HOT DOG                                      | POMODORO                  | CRE         | AMY MUSHR               | 00M & CH | ICKEN        |
| ERITA                                        | •••••                     | • • • • •   |                         | 12       | 164          |
| & FRIE                                       | s                         | • • • • • • |                         | 12       | 164          |
|                                              | EESE & LETTUCE            | • • • • • • |                         | 14       | 191          |
| <b>&amp; CHIP</b><br>SH FILLET<br>& Tartar S | S<br>Sauce                | • • • • • • |                         | 14       | 191          |
| VGS                                          | BBQ Sauce                 |             | • • • • • • • • • • • • | 12       | 164          |
| veet Delights                                |                           |             |                         |          |              |
| NDY F                                        | LOSS ICE CI               | REAM        | •••••                   | 12       | 164          |
| e from 3 Delightful Flavours!                |                           |             |                         |          |              |
| .ATE                                         | STRAWBER                  | RY          | VANILLA                 | _        |              |
| IZZA C                                       | HOCOLATE                  | CHIP        | COOKIE ··               | 9        | 123          |