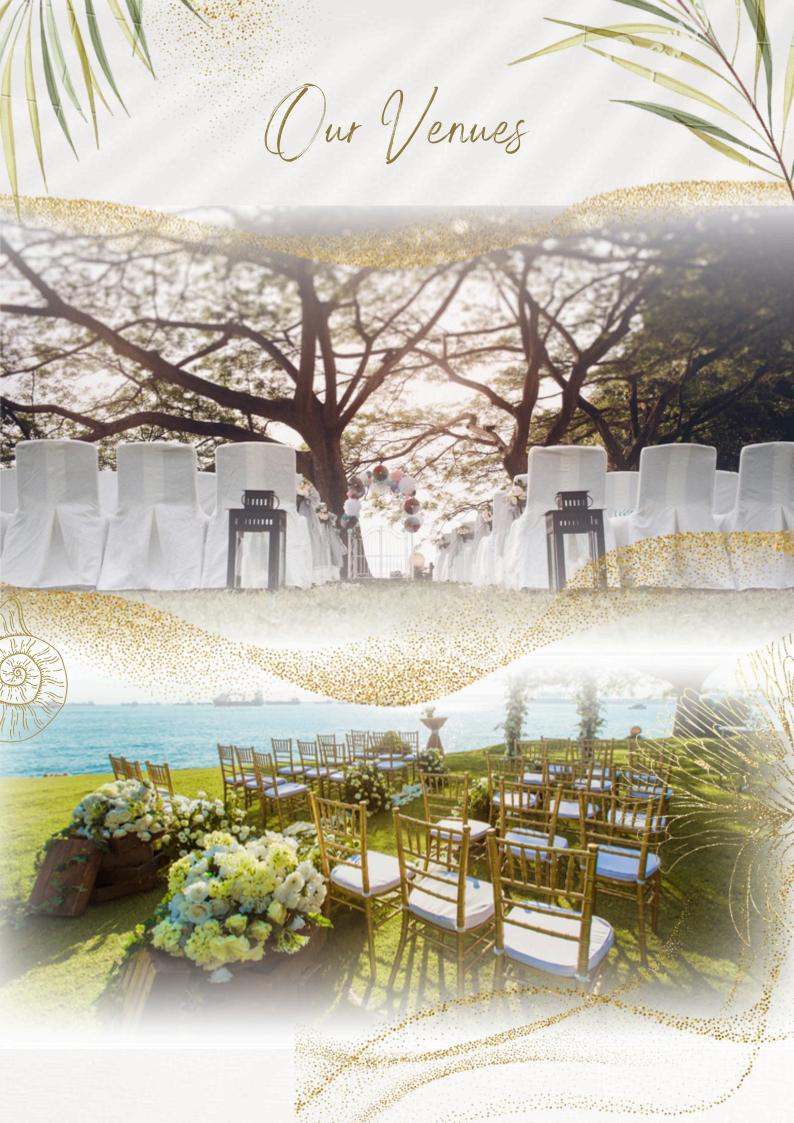

Vars in Paradise 2025

Horizon Pavilion

Surrounded by spectacular views of the sea and resort landscape, Horizon Pavilion is an ideal venue with floor-to-ceiling windows that offers natural daylight, and magnificent day and night scenes. The venue seats 320 guests banquet-style, and is equipped with intelligent lighting system, soundproof walls and audio visual equipment.

Sin Sin Alimeter

Siloso Ballroom

Siloso Ballroom is a pillarless function space, offering flexibility for any wedding theme. Decorated in warm hues of maroon enhanced by the subtle glow of the chandeliers, it is the largest event venue at the resort, accomodating up to 360 guests banquet-style.

Siloso Ballroom is located on the ground level with easy access to the resort's tropical landscaped gardens, car park and Siloso Beach.

Pasa Lawn

Rasa Shore is situated right by the sea, accompanied by rustling palm leaves and calming sea breeze for a perfect outdoor wedding. Fill your joyous celebration with sandy beach vibes as you dine al fresco with up to 340 guests banquet-style.