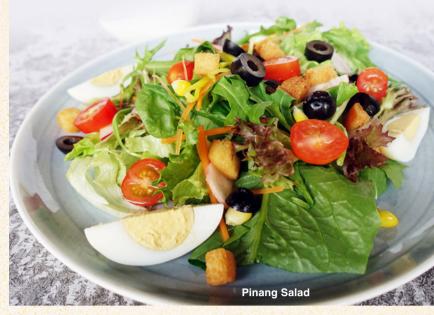

44 [V] Vegetable Quesadilla Warm tortilla with vegetables filling and cheese, served with side salads and French fries

44 [V] Tempura Vegetable Sandwich Toasted ciabatta bread with eggplant, king mushroom, onion and carrot in a crispy tempura batter, served with side salads and French fries