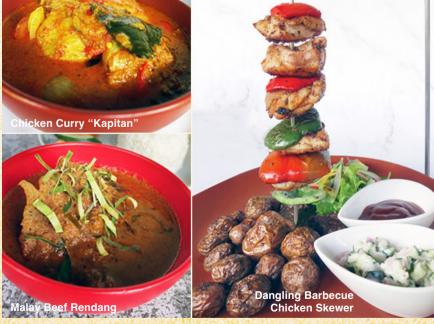

## ✓ Fish and Chips Fried in crisp batter, served with French fries, tartar sauce and lemon Dangling Barbecue Chicken Skewer Served with roasted potato and salad ✓ Lobster & Steak Combination of grilled lobster and sirloin steak. Served with buttered vegetables, French fries, mushroom cream sauce and peppery beef jus.

#### LOCAL DELIGHTS

| Chicken Curry 'Kapitan'                       | 46 |
|-----------------------------------------------|----|
| Tender chicken pieces cooked in a fragrant    |    |
| curry made from chillies, turmeric, candlenut |    |
| and lemongrass                                |    |
| ₩ Malay Beef Rendang                          | 46 |
| Traditional kampung style slow braised        |    |
| beef curry with coconut and local spices      |    |