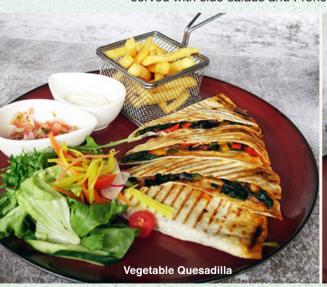

44 [V] Vegetable Quesadilla Warm tortilla with vegetables filling and cheese, served with side salads and French fries

44 [V] Tempura Vegetable Sandwich Toasted ciabatta bread with eggplant, king mushroom, onion and carrot in a crispy tempura batter, served with side salads and French fries