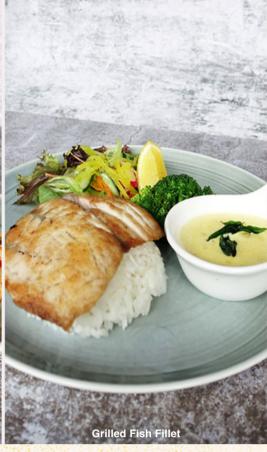

#### KIDS MENU

| SALADS                                                                                                                                              | RM       | SNACKS                                                                                                       | RM |
|-----------------------------------------------------------------------------------------------------------------------------------------------------|----------|--------------------------------------------------------------------------------------------------------------|----|
| Caesar Salad Jr. Romaine lettuce, grilled chicken breast, shaved Parmesan, brioche croutons                                                         | 20       | Tempura Chicken Nugget Served with salad and French fries                                                    | 26 |
| tossed in Caesar dressing  Junior Garden Salad  Cameron Highlands greens, cucumber, olives, corn kernels, cherry tomatoes, Thousand Island dressing | 20       | Kiddie's Sandwich Roasted chicken and mayonnaise finger sandwiches, served with green salad and French fries | 26 |
|                                                                                                                                                     |          | DESSERTS                                                                                                     |    |
| MAINS  Half Doggie Served with salad and French fries  [G] Grilled Fish Fillet                                                                      | 22<br>26 | [N] Cookie Monster Chocolate chip cookies, served with two scoops of vanilla ice cream                       | 22 |
| Served with vegetable and steamed rice                                                                                                              | 20       | DRINKS                                                                                                       |    |
| ✓ Fish Fingers  Served with green salad, French fries, lemon and tartar sauce                                                                       | 26       | Soft Drinks Coca-Cola, Coke Light, Sprite                                                                    | 16 |
| Junior Spaghetti With fresh tomato or beef bolognese sauce served with garlic bread                                                                 | 26       | Chilled Juice Grapefruit, apple, guava, mango, tomato, lime, orange, pineapple                               | 21 |
| ₹ Junior Cheese Burger Beef patty, sesame bun, Cheddar cheese,                                                                                      | 26       | Milkshake Vanilla, Chocolate or Strawberry                                                                   | 25 |
| Junior BBQ Chicken "Wrap & Roll" BBQ chicken with cucumber, spring onions, wrapped in flour tortilla, served with French fries                      | 26       | Freshly Squeezed Juice Granny Smith apple, carrot, orange, watermelon, pineapple                             | 26 |