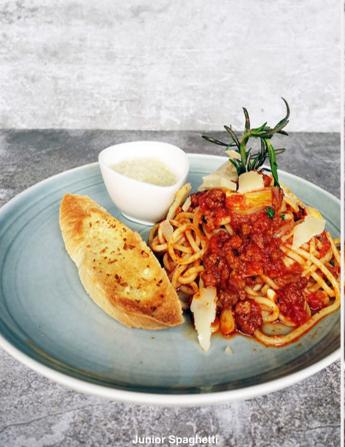

#### KIDS MENU

| SALADS                                                                                                                                              | RM       | SNACKS                                                                                                       | RM |
|-----------------------------------------------------------------------------------------------------------------------------------------------------|----------|--------------------------------------------------------------------------------------------------------------|----|
| Caesar Salad Jr. Romaine lettuce, grilled chicken breast, shaved Parmesan, brioche croutons                                                         | 20       | Tempura Chicken Nugget Served with salad and French fries                                                    | 26 |
| tossed in Caesar dressing  Junior Garden Salad  Cameron Highlands greens, cucumber, olives, corn kernels, cherry tomatoes, Thousand Island dressing | 20       | Kiddie's Sandwich Roasted chicken and mayonnaise finger sandwiches, served with green salad and French fries | 26 |
|                                                                                                                                                     |          | DESSERTS                                                                                                     |    |
| MAINS  Half Doggie Served with salad and French fries  [G] Grilled Fish Fillet                                                                      | 22<br>26 | [N] Cookie Monster Chocolate chip cookies, served with two scoops of vanilla ice cream                       | 22 |
| Served with vegetable and steamed rice                                                                                                              | 20       | DRINKS                                                                                                       |    |
| ✓ Fish Fingers  Served with green salad, French fries, lemon and tartar sauce                                                                       | 26       | Soft Drinks Coca-Cola, Coke Light, Sprite                                                                    | 16 |
| Junior Spaghetti With fresh tomato or beef bolognese sauce served with garlic bread                                                                 | 26       | Chilled Juice Grapefruit, apple, guava, mango, tomato, lime, orange, pineapple                               | 21 |
| ₹ Junior Cheese Burger Beef patty, sesame bun, Cheddar cheese,                                                                                      | 26       | Milkshake Vanilla, Chocolate or Strawberry                                                                   | 25 |
| Junior BBQ Chicken "Wrap & Roll" BBQ chicken with cucumber, spring onions, wrapped in flour tortilla, served with French fries                      | 26       | Freshly Squeezed Juice Granny Smith apple, carrot, orange, watermelon, pineapple                             | 26 |