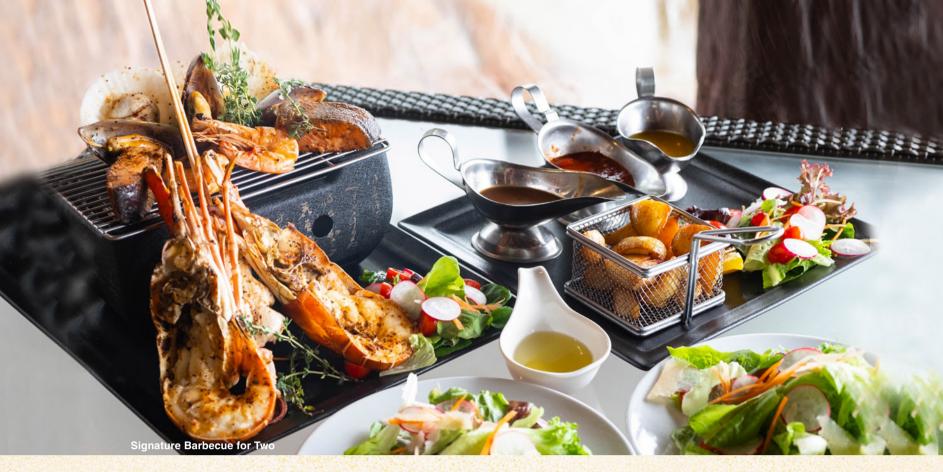

#### SIGNATURE BARBECUE FOR TWO

RM

260

**∀** From The Farm

Lamb cutlet, beef steak, long sausage and chicken thigh, buttered vegetables, herb-roasted potatoes and garden salad. Served with black pepper sauce, mushroom sauce and BBQ sauce