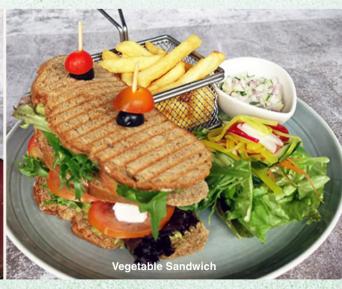

#### **SANDWICHES & WRAPS**

37

Honey BBQ Chicken 'Wrap & Roll' Chinese style honey-barbecued chicken with cucumber and spring onion, rolled in tortilla with BBQ sauce, served with French fries 37 **Jumbo Chicken Hot Dog** Tomato, lettuce, gherkin served with French fries and mustard mayo [V] Vegetables Sandwich 44 Toasted rye bread with feta cheese, avocado spread, cucumber and tomato served with mixed salad, raita and French fries