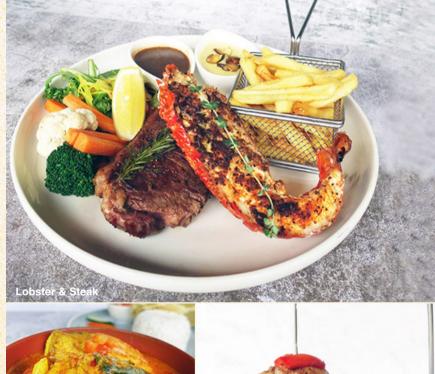

## ✓ Fish and Chips Fried in crisp batter, served with French fries, tartar sauce and lemon Dangling Barbecue Chicken Skewer Served with roasted potato and salad ✓ Lobster & Steak Combination of grilled lobster and sirloin steak. Served with buttered vegetables, French fries, mushroom cream sauce and peppery beef jus.