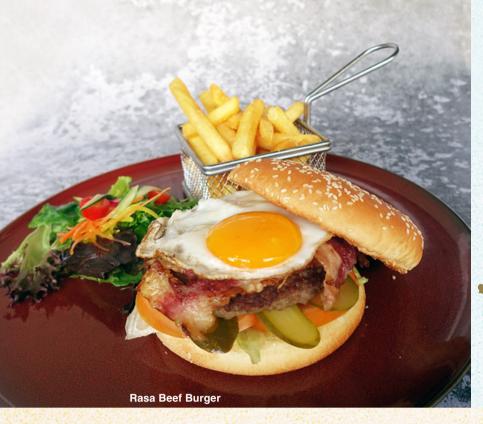

| BURGERS                                                                                                         | RM   |
|-----------------------------------------------------------------------------------------------------------------|------|
|                                                                                                                 | LIVI |
| Chicken Burger Grilled chicken breast, pickles, turkey slice, tomato chutney                                    | 50   |
| Rasa Beef Burger Beef patty, smoked beef slice, tomato, onion, gherkin, sunny side up                           | 54   |
| Wagyu Beef Burger Wagyu patty, smoked beef slice, caramelised onion,green apple, Cheddar cheese, BBQ mayonnaise | 85   |