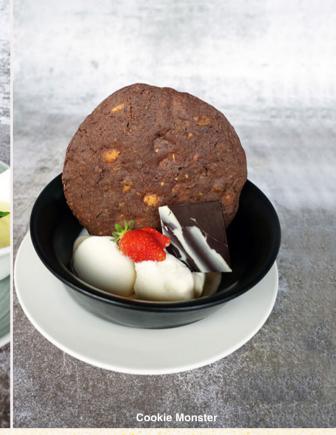

#### KIDS MENU

| SALADS                                                                                                                                              | RM       | SNACKS                                                                                                       | RM |
|-----------------------------------------------------------------------------------------------------------------------------------------------------|----------|--------------------------------------------------------------------------------------------------------------|----|
| Caesar Salad Jr. Romaine lettuce, grilled chicken breast, shaved Parmesan, brioche croutons                                                         | 20       | Tempura Chicken Nugget Served with salad and French fries                                                    | 26 |
| tossed in Caesar dressing  Junior Garden Salad  Cameron Highlands greens, cucumber, olives, corn kernels, cherry tomatoes, Thousand Island dressing | 20       | Kiddie's Sandwich Roasted chicken and mayonnaise finger sandwiches, served with green salad and French fries | 26 |
|                                                                                                                                                     |          | DESSERTS                                                                                                     |    |
| MAINS  Half Doggie Served with salad and French fries  [G] Grilled Fish Fillet                                                                      | 22<br>26 | [N] Cookie Monster Chocolate chip cookies, served with two scoops of vanilla ice cream                       | 22 |
| Served with vegetable and steamed rice                                                                                                              | 20       | DRINKS                                                                                                       |    |
| ✓ Fish Fingers  Served with green salad, French fries, lemon and tartar sauce                                                                       | 26       | Soft Drinks Coca-Cola, Coke Light, Sprite                                                                    | 16 |
| Junior Spaghetti With fresh tomato or beef bolognese sauce served with garlic bread                                                                 | 26       | Chilled Juice Grapefruit, apple, guava, mango, tomato, lime, orange, pineapple                               | 21 |
| ₹ Junior Cheese Burger Beef patty, sesame bun, Cheddar cheese,                                                                                      | 26       | Milkshake Vanilla, Chocolate or Strawberry                                                                   | 25 |
| Junior BBQ Chicken "Wrap & Roll" BBQ chicken with cucumber, spring onions, wrapped in flour tortilla, served with French fries                      | 26       | Freshly Squeezed Juice Granny Smith apple, carrot, orange, watermelon, pineapple                             | 26 |