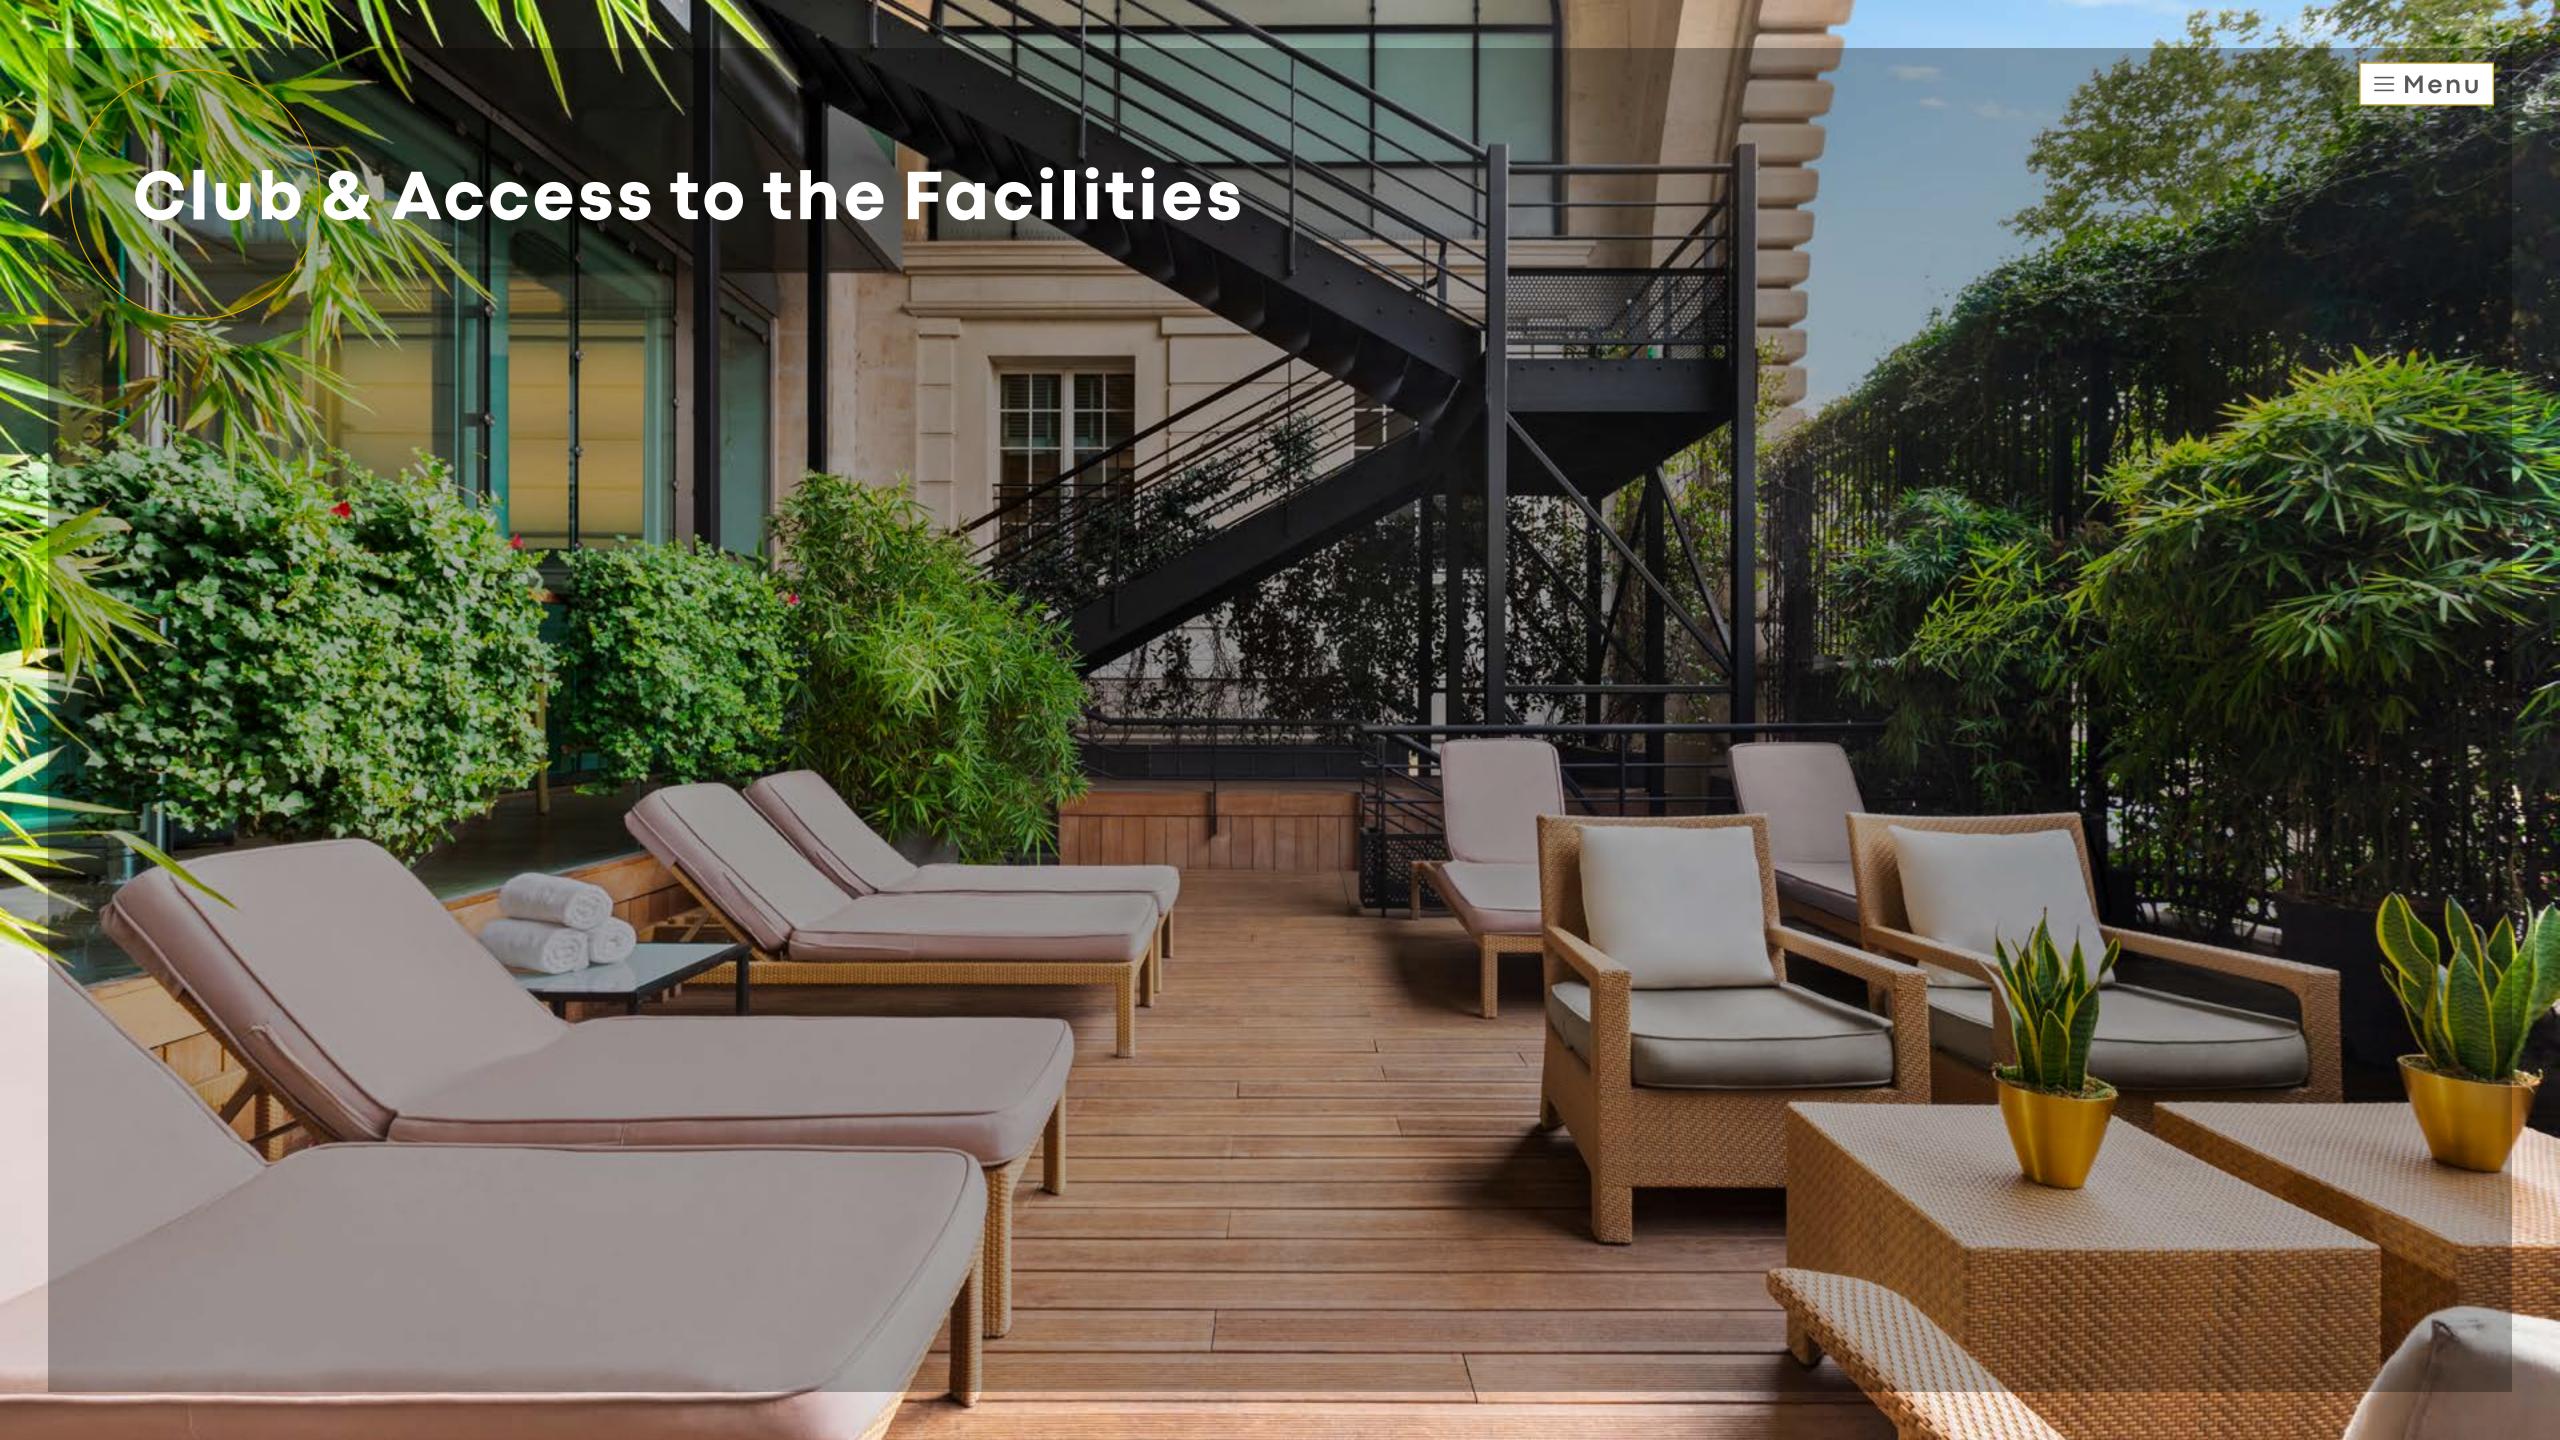

# Club & Access to the Facilities

# Access to the Spa

Pool, sun terrace, fitness room and hammam

Access to the Spa €200 for the day (from 10:00 a.m. to 8:00 p.m.)

Access to the Spa €160 for half a day (from Monday to Friday)

Access to the Spa €80 for half a day in addition to a treatment