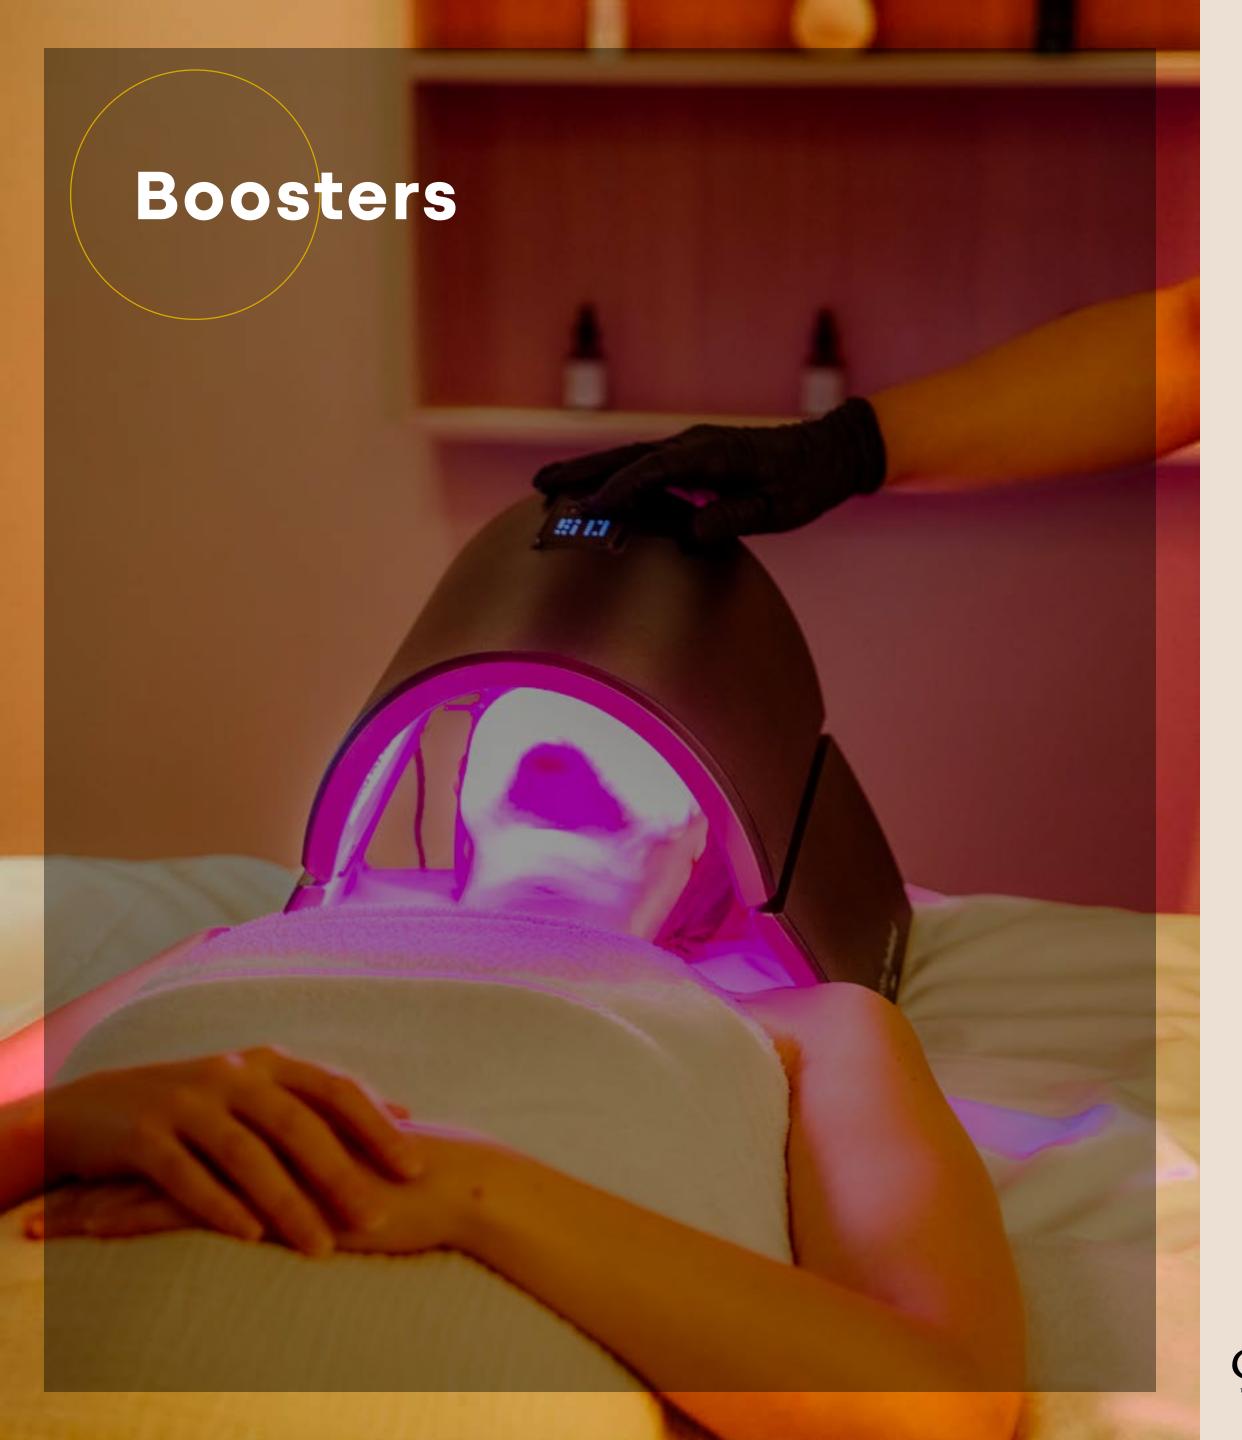

# Boosters

All the boosters are provided during your treatments.

| Eye Mask  | €25 |
|-----------|-----|
| Face Mask | €25 |
| Body Mask | €25 |
| Hair Mask | €30 |
| Hypervolt | €30 |

# Photobiomodulaton LED

1 session - €70 (30 minutes) 3 sessions - €150

A unique treatment to reap the benefits of low-level intensity (or cold light) on cell regeneration and oxygenation.

This personalised treatment uses a specific wavelength to target a specific problem (sun damage, blemishes, spots, redness, etc.) using a special treatment mask.