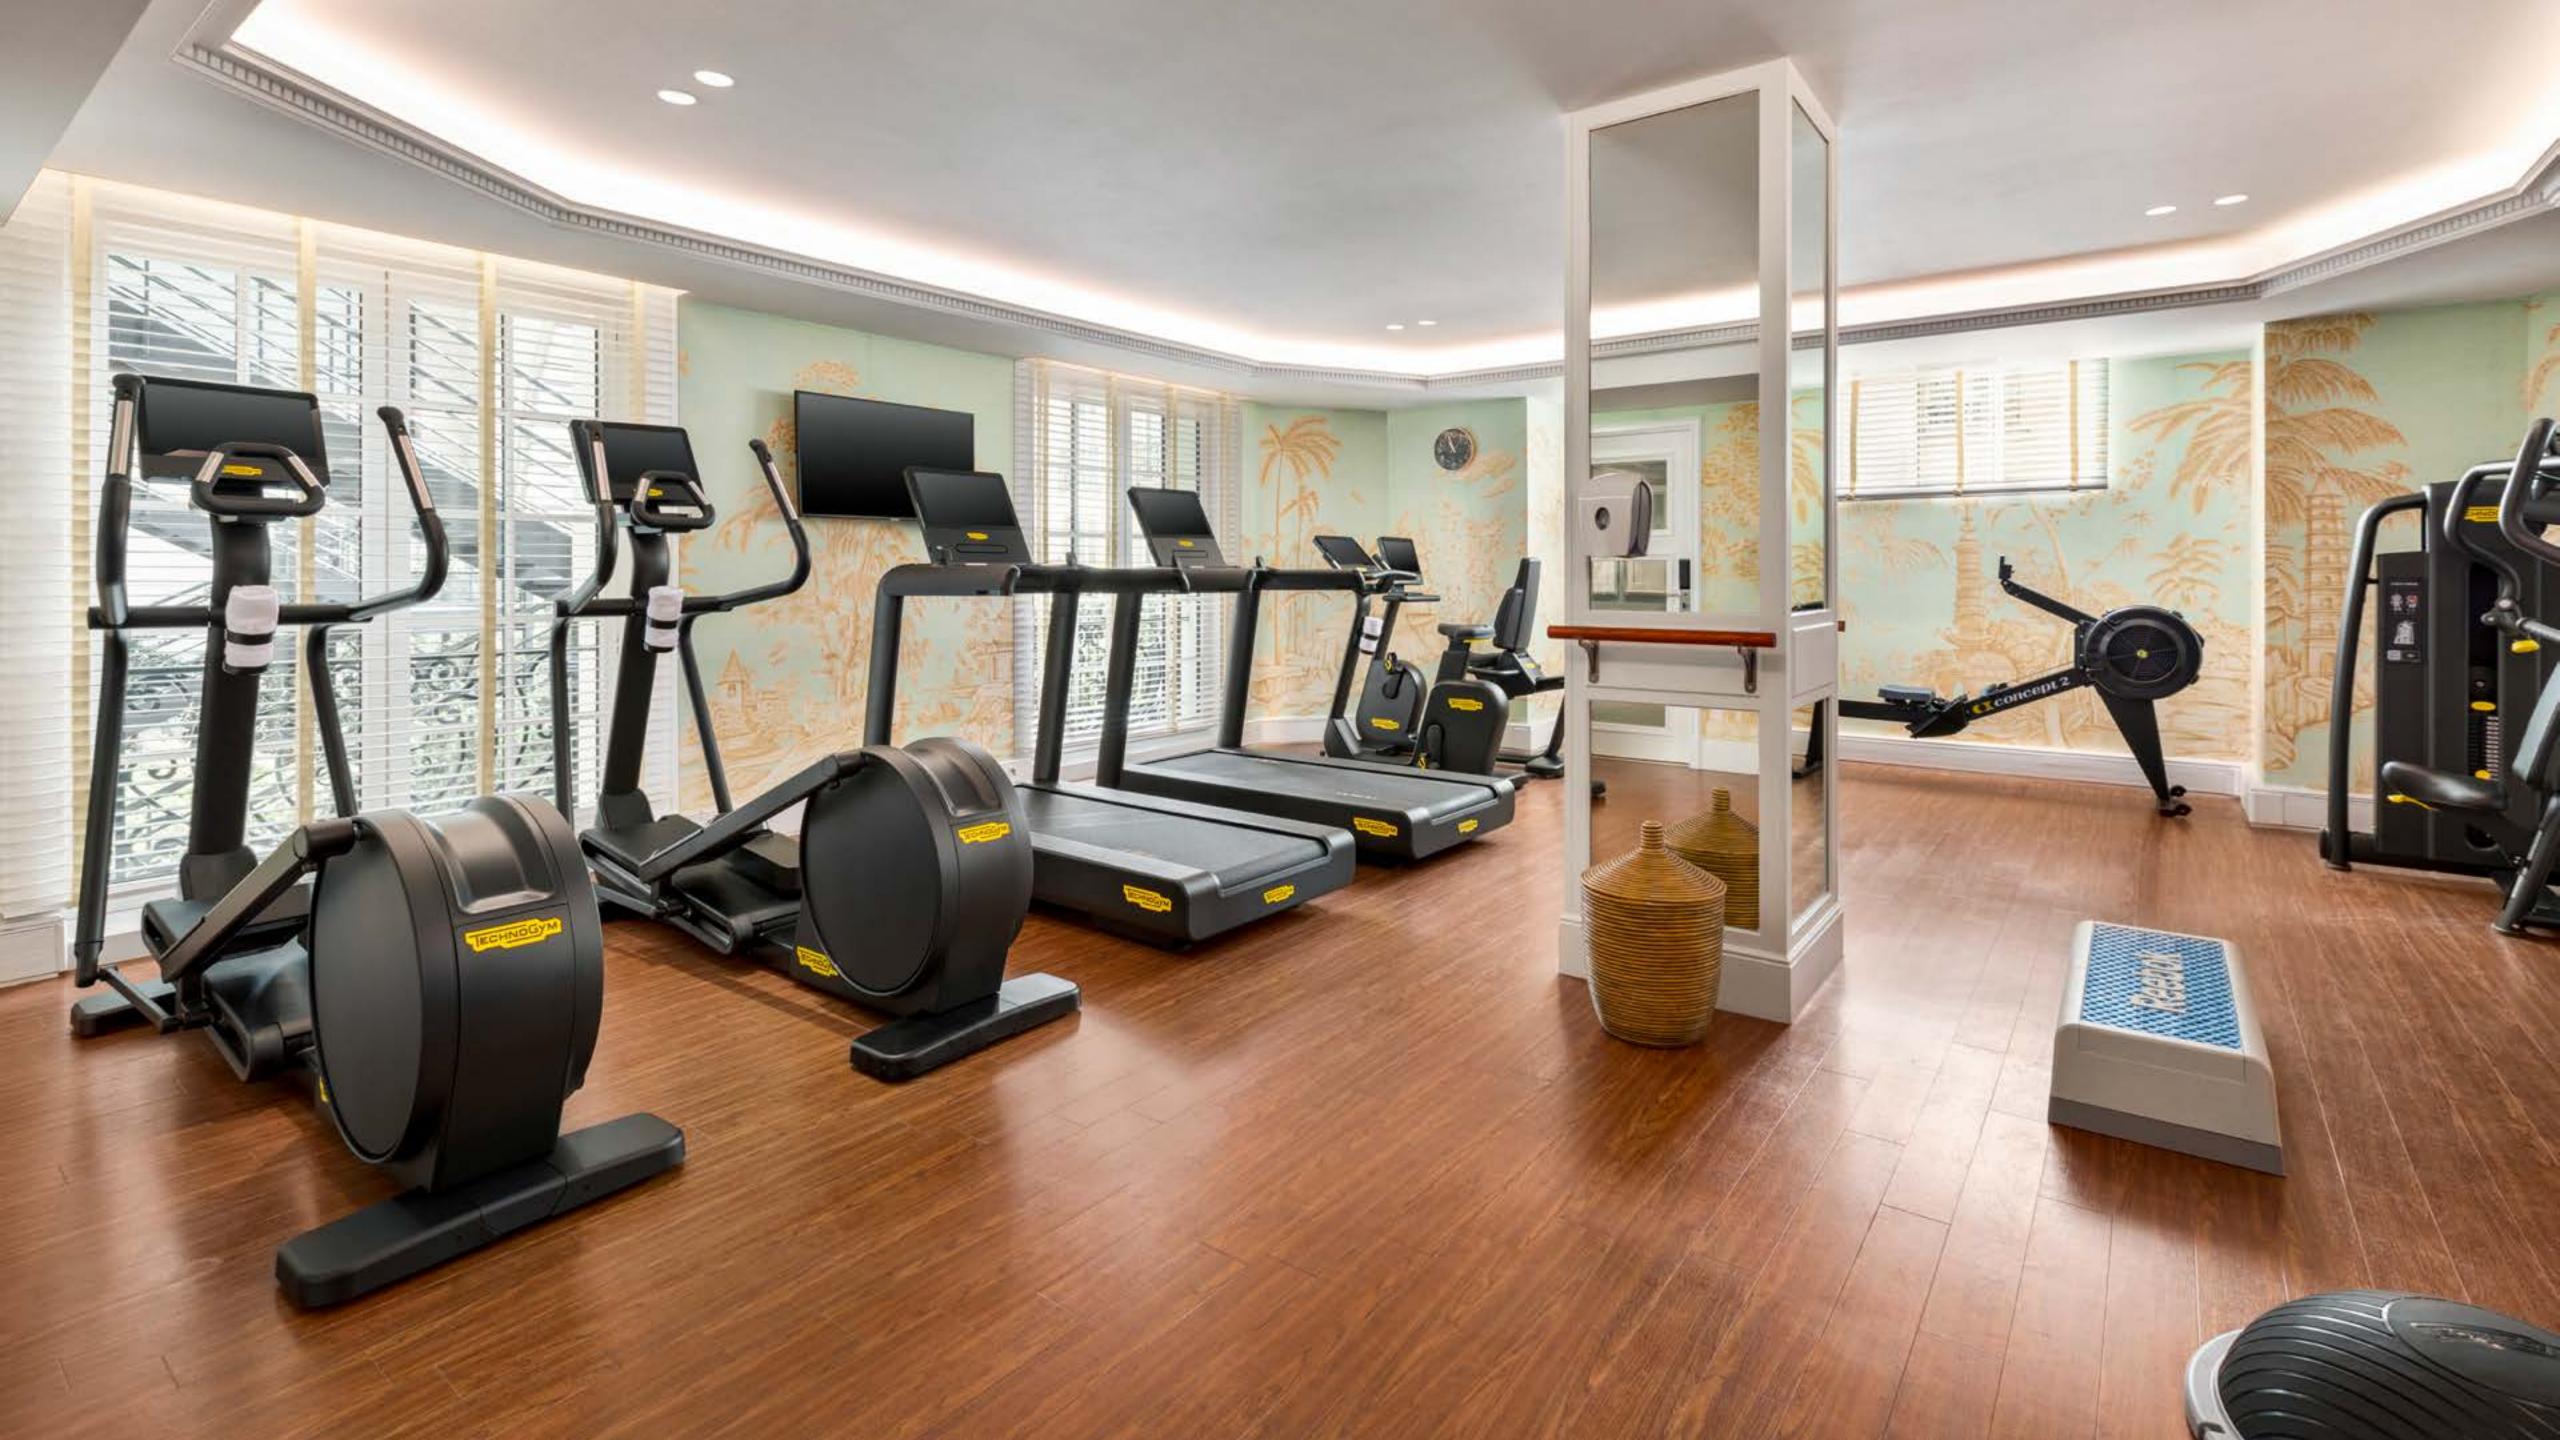

# Access to the Spa

Pool, sun terrace, fitness room and hammam

Access to the Spa €200 for the day (from 10:00 a.m. to 8:00 p.m.)

Access to the Spa €160 for half a day (from Monday to Friday)

Access to the Spa €80 for half a day in addition to a treatment