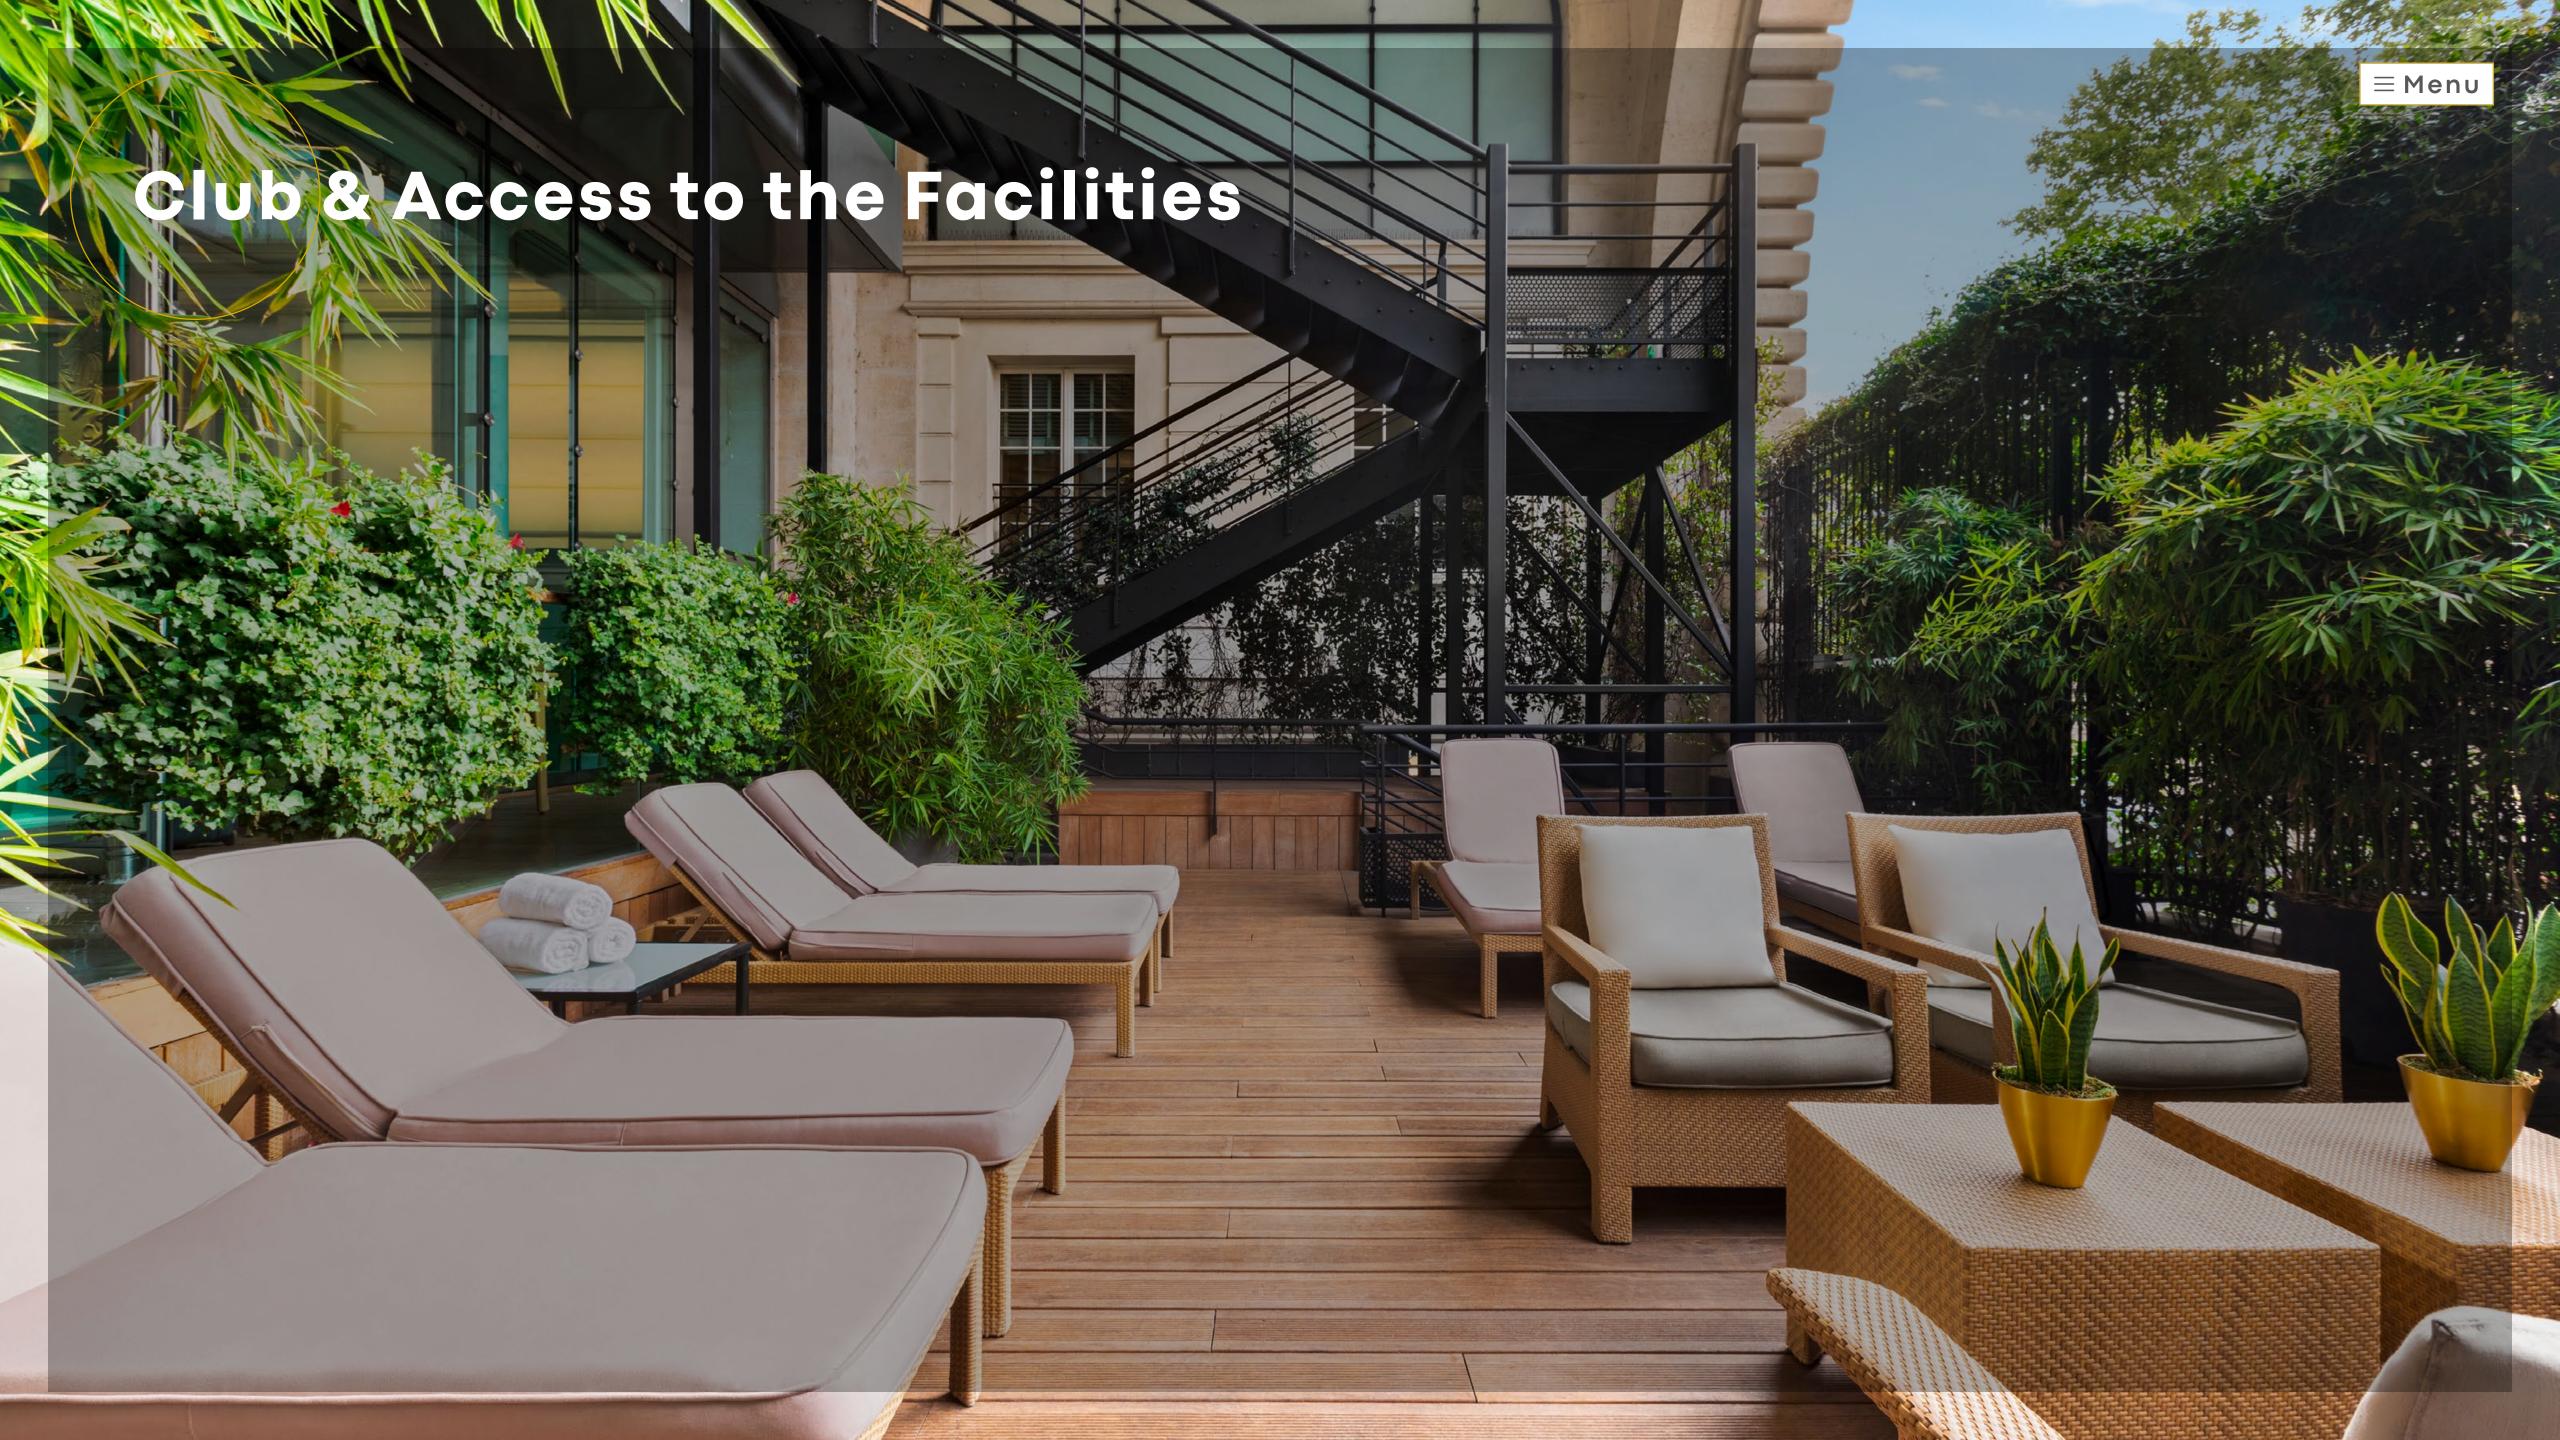

## Club & Access to the Facilities

#### Access to the Spa

Pool, sun terrace, fitness room and hammam

Access to the Spa €230 for the day (from 10:00 a.m. to 8:00 p.m.)

Access to the Spa €190 for half a day (from Monday to Friday)

Access to the Spa €85
for half a day
in addition to a treatment