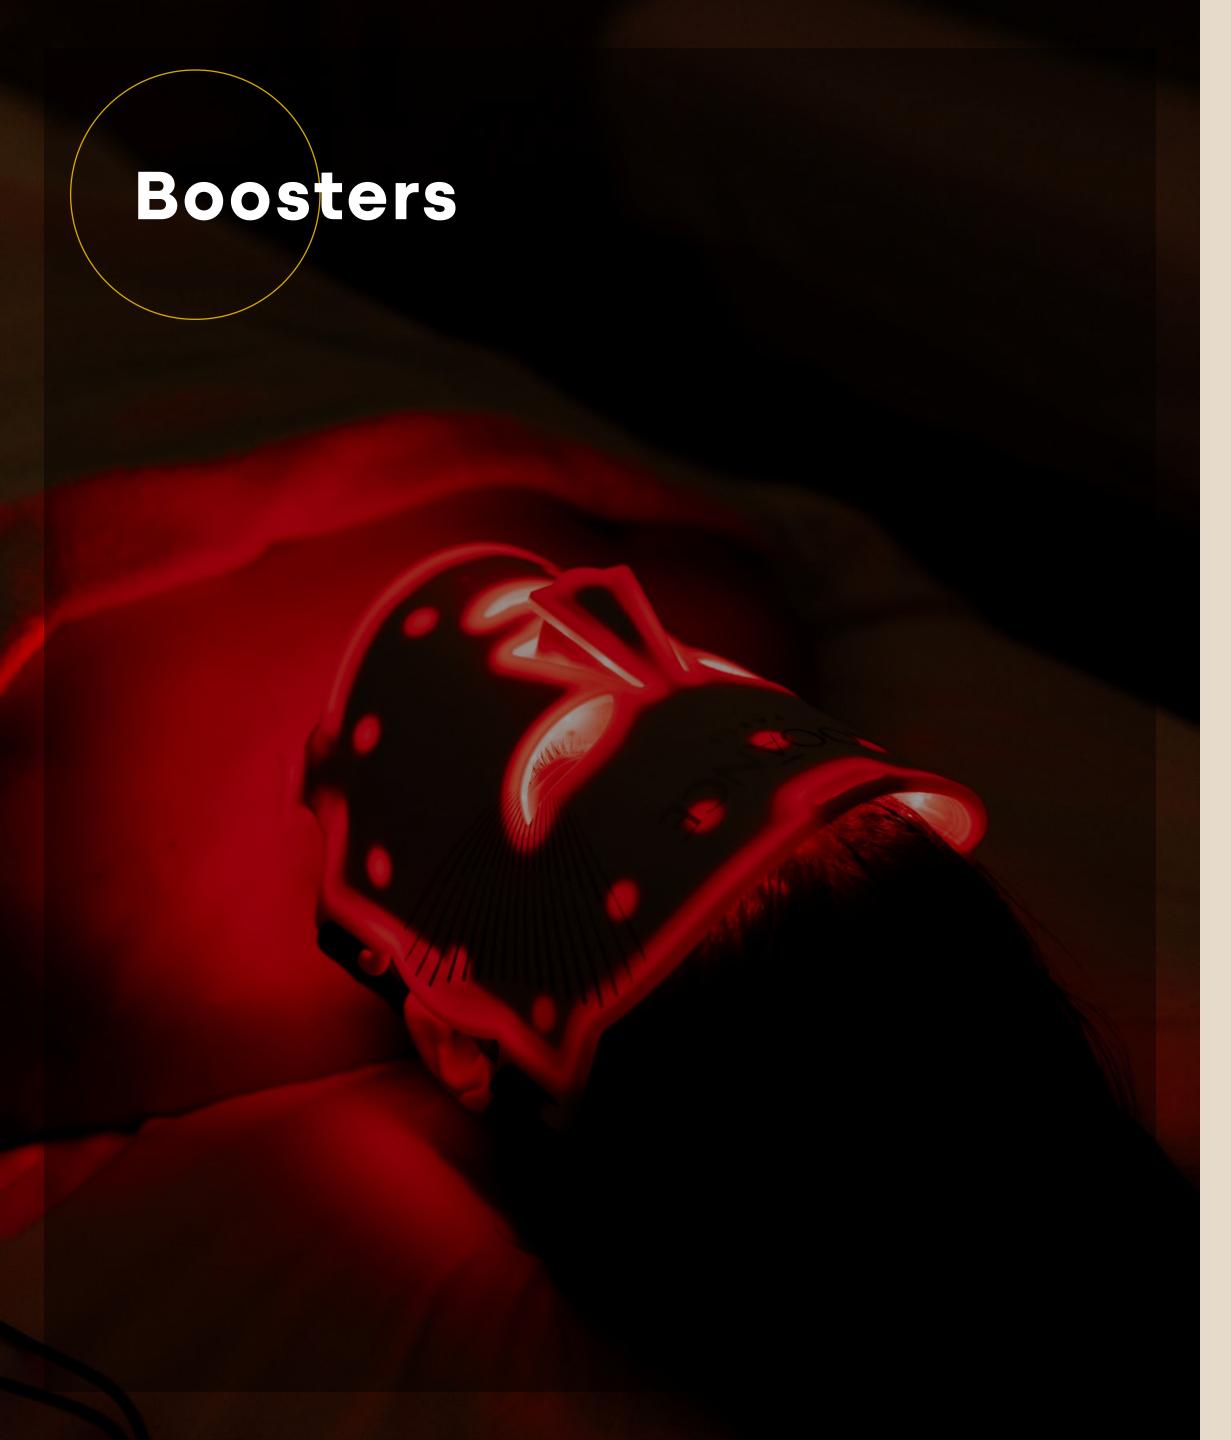

LED

1 session of 30 minutes - €70 3 sessions - €150

A unique treatment to reap the benefits of low-level intensity (or cold light) on cell regeneration and oxygenation.

This personalised treatment uses a specific wavelength to target a specific problem (sun damage, blemishes, spots, redness, etc.) using a special treatment mask.

### Boosters

All the boosters are provided during your treatments.

| Eye Mask  | €25 |
|-----------|-----|
| Face Mask | €25 |
| Body Mask | €30 |
| Hair Mask | €30 |
| Hypervolt | €30 |