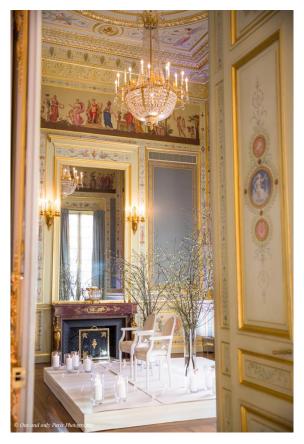

## The Grand Salon

Click on the picture to the virtual tour

The *Grand Salon*, decorated in Louis XIV style and with a view on the avenue d'Iena, features an immense white marble fireplace, decorated with bronze and a trumeau mirror. The two gilded wooden consoles covered with marble and the crystal chandeliers are original. The architecture is full of details, crowns and bees. It is undoubtedly the heart of the Bonaparte and Shangri-La Paris receptions.

## The Grand Salon

Area: 140 sqm, located on the 1st floor Dimensions: 9 m x 18 m Connecting to the Gallery of 80 sqm