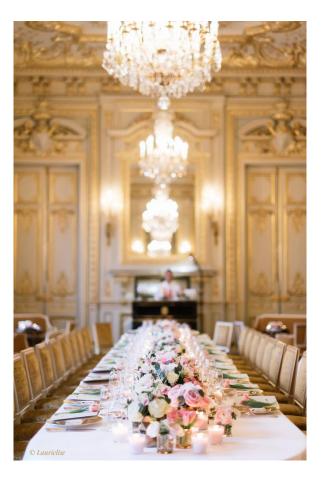

## The Grand Salon

Click on the picture to the virtual tour

The *Grand Salon*, decorated in Louis XIV style and with a view on the avenue d'Iena, features an immense white marble fireplace, decorated with bronze and a trumeau mirror. The two gilded wooden consoles covered with marble and the crystal chandeliers are original. The architecture is full of details, crowns and bees. It is undoubtedly the heart of the Bonaparte and Shangri-La Paris receptions.

## The Grand Salon

Area: 140 sqm, located on the 1st floor Dimensions: 9 m x 18 m Connecting to the Gallery of 80 sqm