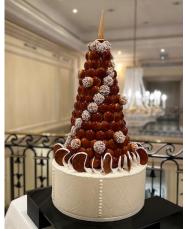

### <u>Our croquembouche\*</u>

#### The traditional croquembouche

Caramelised choux on a nougatine base with a choice of filling: Vanilla, Chocolate, Pistachio and Exotic

#### The "Caroline" croquembouche

Caramelised "mini éclair" on a nougatine base with a choice of filling: Vanilla, Chocolate, Pistachio and Exotic

<sup>\*</sup> An additionnal fee might apply according to the design and/or specific details required on your wedding cake or croquembouche (ie: flowers ect...)