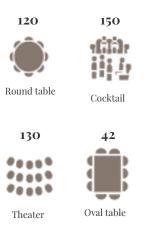

## Capacity

Theater

Oval table

## Capacity

## Reception rooms

|                                                              | AREA            | CEILING<br>Height<br>Meters | MAXIMUM CAPACITY |                 |          |           |         |            |         |
|--------------------------------------------------------------|-----------------|-----------------------------|------------------|-----------------|----------|-----------|---------|------------|---------|
|                                                              | FT <sup>2</sup> |                             | THEATRE          | ROUND<br>Tables | COCKTAIL | CLASSROOM | U-SHAPE | OVAL TABLE | CABARET |
| GROUND FLOOR                                                 |                 |                             |                  |                 |          |           |         |            |         |
| SALON MARIE BONAPARTE                                        | 1291            | 2.9                         | 24               | 46              |          |           |         | 26         | 25      |
| 1 <sup>ST</sup> FLOOR                                        |                 |                             |                  |                 |          |           |         |            |         |
| SALLE À MANGER                                               | 1065            | 6.8                         | 90               | 96              | 100      | 56        | 40      | 32         | 56      |
| GRAND SALON                                                  | 1291            | 6.8                         | 130              | 120             | 180      | 90        | 52      | 48         | 64      |
| SALON DE FAMILLE                                             | 1011            | 6.8                         | 40               | 48              | 80       | 24        | 20      | 22         | 32      |
| HISTORICAL BALLROOMS<br>Total (Incl. Gallery and<br>Rotunda) | 5468            | 6.8                         |                  | 300             | 500      |           | ·       |            | ·       |
| FLOOR FRESNEL 2F                                             |                 |                             |                  |                 |          |           |         |            |         |
| SALON ROLAND BONAPARTE                                       | 2260            | 4.5                         | 270              | 204             | 310      | 147       | 54      | 38         | 144     |