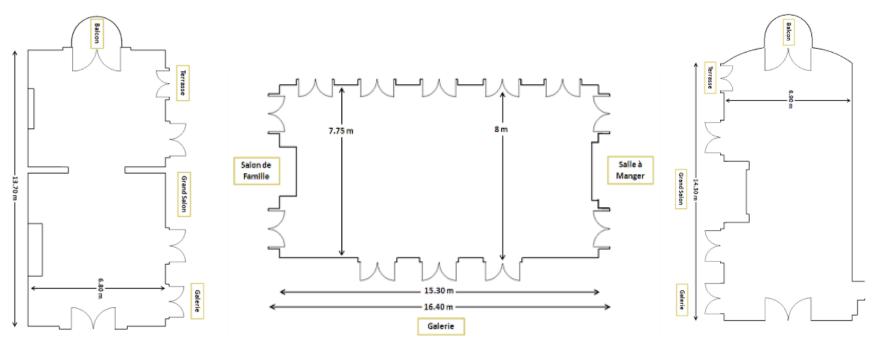

The *Grand Salon*, the *Salle à Manger &* the *Salon de Famille* are three communicating function rooms classified as Historical Monuments, overlooking the Gallery on the first floor as well as on a sumptuous terrace with a view of the Eiffel Tower.

## The Grand Salon

Area: 140 sqm, located on the 1st floor Dimensions: 9 m x 18 m Connecting to the Gallery of 80 sqm

## The Salon de Famille

Area: 105 sqm, Dimensions: 7 m x 16 m Ceiling height: 6.8 m

## The Salle à Manger

Area: 105 sqm, located on the 1 $^{\rm st}$  floor Dimensions: 8 m x 16 m Ceiling height: 6.8 m

## Historical Reception rooms floor plan

The Salon de Famille The Grand Salon The Salle à Manger