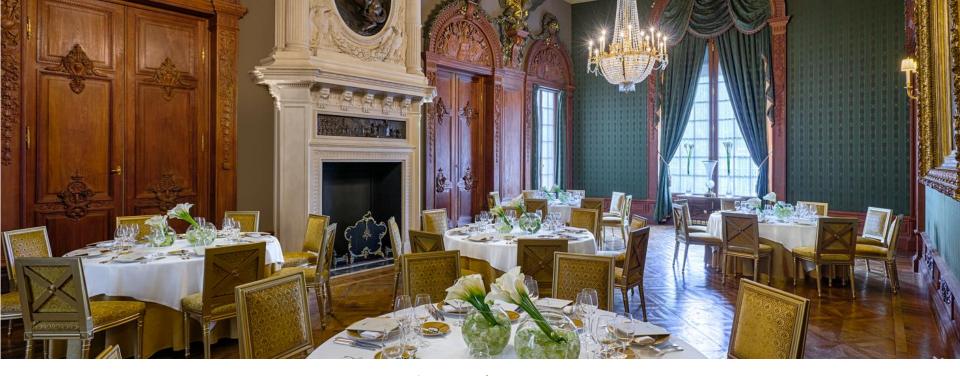

## The Grand Salon

Click on the picture to the virtual tour

The *Grand Salon*, decorated in Louis XIV style and with a view on the avenue d'Iena, features an immense white marble fireplace, decorated with bronze and a trumeau mirror. The two gilded wooden consoles covered with marble and the crystal chandeliers are original. The architecture is full of details, crowns and bees. It is undoubtedly the heart of the Bonaparte and Shangri-La Paris receptions.

## The Grand Salon

Area: 140 sqm, located on the 1st floor Dimensions: 9 m x 18 m Connecting to the Gallery of 80 sqm