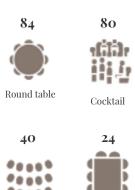

## Capacity

Theater

Oval table

## Capacity

## Reception rooms

|                                                              | AREA            | CEILING<br>Height<br>Meters | MAXIMUM CAPACITY |                 |          |           |         |            |         |
|--------------------------------------------------------------|-----------------|-----------------------------|------------------|-----------------|----------|-----------|---------|------------|---------|
|                                                              | FT <sup>2</sup> |                             | THEATRE          | ROUND<br>Tables | COCKTAIL | CLASSROOM | U-SHAPE | OVAL TABLE | CABARET |
| GROUND FLOOR                                                 |                 |                             |                  |                 |          |           |         |            |         |
| SALON MARIE BONAPARTE                                        | 1291            | 2.9                         | 24               | 46              |          |           |         | 26         | 25      |
| 1 <sup>ST</sup> FLOOR                                        |                 |                             |                  |                 |          |           |         |            |         |
| SALLE À MANGER                                               | 1065            | 6.8                         | 90               | 96              | 100      | 56        | 40      | 32         | 56      |
| GRAND SALON                                                  | 1291            | 6.8                         | 130              | 120             | 180      | 90        | 52      | 48         | 64      |
| SALON DE FAMILLE                                             | 1011            | 6.8                         | 40               | 48              | 80       | 24        | 20      | 22         | 32      |
| HISTORICAL BALLROOMS<br>Total (Incl. Gallery and<br>Rotunda) | 5468            | 6.8                         |                  | 300             | 500      |           | ·       |            | ·       |
| FLOOR FRESNEL 2F                                             |                 |                             |                  |                 |          |           |         |            |         |
| SALON ROLAND BONAPARTE                                       | 2260            | 4.5                         | 270              | 204             | 310      | 147       | 54      | 38         | 144     |