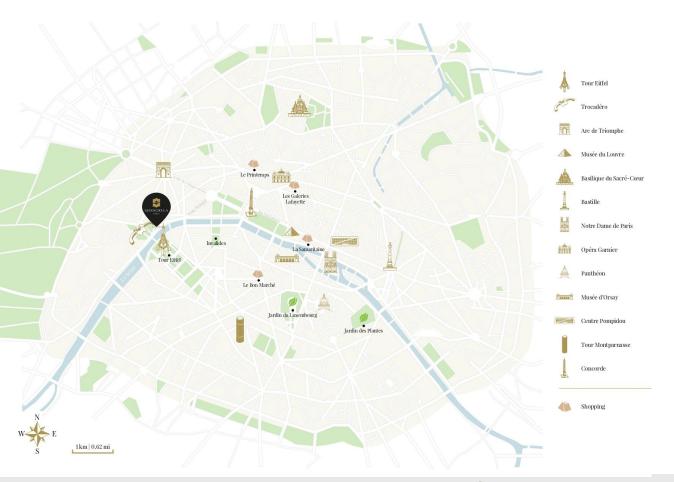

# The path that will lead you to our princely home

Our hotel is located in a 19th century residence in the elegant 16th arrondissement of Paris, one of the most prestigious neighborhoods in the city.

The hotel is 45 minutes away from Charles de Gaulle Airport and 30 minutes away from Paris Orly Airport.

Paris' six major train stations are within easy reach and the Iéna Metro station is located within a few minutes' walk.

#### **Airport transfers**

There are several options to reach the Shangri-La Paris. Guests can choose between a hotel limousine pick-up, a taxi or the metro.

Taxi and limousine services can also be easily spotted at the airport.