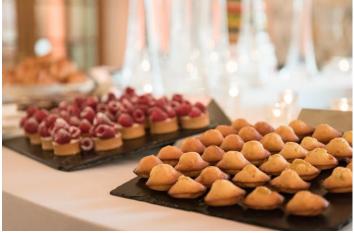

## Your dessert buffet

In order to liven up your party, we suggest a buffet of desserts:

### Selection of 5 pieces:

Totally chocolate (G) (N)

Tiramisu (G) (A)

Seasonal fruit finger (G) (N)

Fruit puff of the moment (G) (N)

Lollipop

Paris-Brest of the moment (G) (N)

Macaroons with 3 flavors (N)

Lemon meringue tartlet (G) (N)

Seasonal fruit cheesecake (G) (N)

50 €

Your Deluxe Suite

Paris view

Deluxe Suites are spacious and luxurious, measuring approximately 60 m², with a bedroom that has the sophisticated atmosphere of an elegant and noble Parisian residence and a living room. The decoration harmoniously blends ecru, gold and white tones and these suites can communicate with an adjacent room to create a two-bedroom suite. Included in the "Perle" and "Jade" offers.