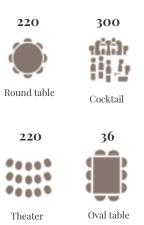

## Reception rooms

|                                                              | AREA            | CEILING<br>Height<br>Meters | MAXIMUM CAPACITY |                 |          |           |         |            |         |
|--------------------------------------------------------------|-----------------|-----------------------------|------------------|-----------------|----------|-----------|---------|------------|---------|
|                                                              | FT <sup>2</sup> |                             | THEATRE          | ROUND<br>Tables | COCKTAIL | CLASSROOM | U-SHAPE | OVAL TABLE | CABARET |
| GROUND FLOOR                                                 |                 |                             |                  |                 |          |           |         |            |         |
| SALON MARIE BONAPARTE                                        | 1291            | 2.9                         | 24               | 46              |          |           |         | 26         | 25      |
| 1 <sup>ST</sup> FLOOR                                        |                 |                             |                  |                 |          |           |         |            |         |
| SALLE À MANGER                                               | 1065            | 6.8                         | 90               | 96              | 100      | 56        | 40      | 32         | 56      |
| GRAND SALON                                                  | 1291            | 6.8                         | 130              | 120             | 180      | 90        | 52      | 48         | 64      |
| SALON DE FAMILLE                                             | 1011            | 6.8                         | 40               | 48              | 80       | 24        | 20      | 22         | 32      |
| HISTORICAL BALLROOMS<br>Total (Incl. Gallery and<br>Rotunda) | 5468            | 6.8                         |                  | 300             | 500      |           | ·       |            | ·       |
| FLOOR FRESNEL 2F                                             |                 |                             |                  |                 |          |           |         |            |         |
| SALON ROLAND BONAPARTE                                       | 2260            | 4.5                         | 270              | 204             | 310      | 147       | 54      | 38         | 144     |