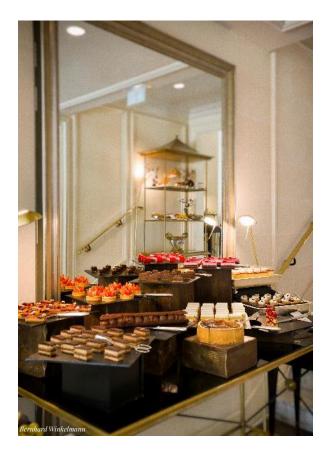

## Your dessert buffet

In order to liven up your party, we suggest a buffet of desserts:

### Selection of 5 pieces:

Totally chocolate (G) (N)

Tiramisu (G) (A)

Seasonal fruit finger (G) (N)

Fruit puff of the moment (G) (N)

Lollipop

Paris-Brest of the moment (G) (N)

Macaroons with 3 flavors (N)

Lemon meringue tartlet (G) (N)

Seasonal fruit cheesecake (G) (N)

50 €

Your Deluxe Suite

Paris view

Deluxe Suites are spacious and luxurious, measuring approximately 60 m², with a bedroom that has the sophisticated atmosphere of an elegant and noble Parisian residence and a living room. The decoration harmoniously blends ecru, gold and white tones and these suites can communicate with an adjacent room to create a two-bedroom suite. Included in the "Perle" and "Jade" offers.