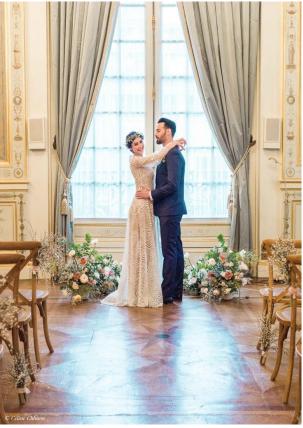

A secular ceremony, an engagement, a wedding ... The function rooms of Shangri-La Paris do offer a set of 350m². This area reminds the most beautiful receptions of All Paris at the end of the nineteenth century organized at the residence of Prince Roland Bonaparte, or simply the Prince, his mother and daughter, in their intimacy.

The *Grand Salon*, the *Salle à Manger &* the *Salon de Famille* are three communicating function rooms classified as Historical Monuments, overlooking the Gallery on the first floor as well as on a sumptuous terrace with a view of the Eiffel Tower.