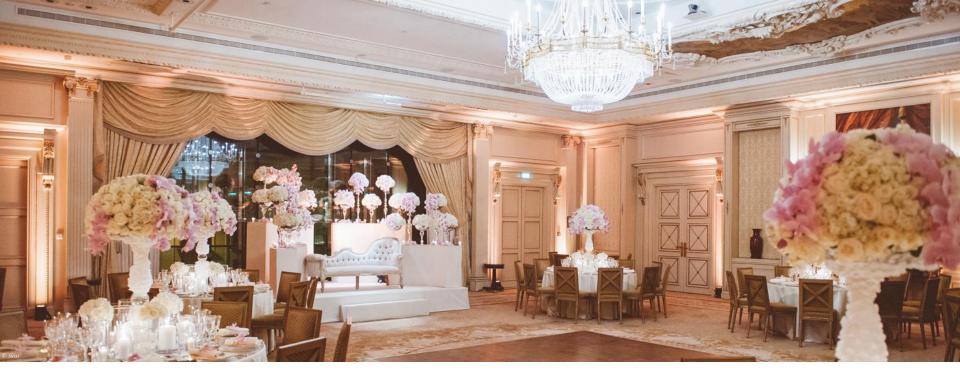

## The Grand Salon

Click on the picture to the virtual tour

The *Grand Salon*, decorated in Louis XIV style and with a view on the avenue d'Iena, features an immense white marble fireplace, decorated with bronze and a trumeau mirror. The two gilded wooden consoles covered with marble and the crystal chandeliers are original. The architecture is full of details, crowns and bees. It is undoubtedly the heart of the Bonaparte and Shangri-La Paris receptions.

## The Grand Salon

Area: 140 sqm, located on the 1st floor Dimensions: 9 m x 18 m Connecting to the Gallery of 80 sqm