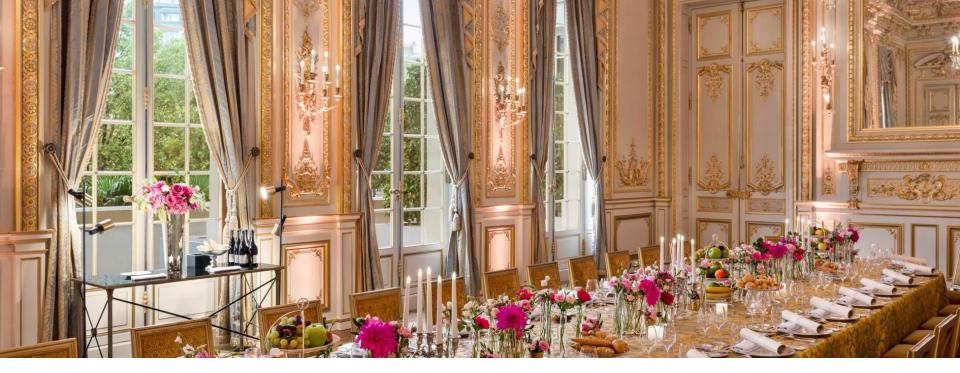

## The Grand Salon

Click on the picture to the virtual tour

The *Grand Salon*, decorated in Louis XIV style and with a view on the avenue d'Iena, features an immense white marble fireplace, decorated with bronze and a trumeau mirror. The two gilded wooden consoles covered with marble and the crystal chandeliers are original. The architecture is full of details, crowns and bees. It is undoubtedly the heart of the Bonaparte and Shangri-La Paris receptions.

## The Grand Salon

Area: 140 sqm, located on the 1st floor Dimensions: 9 m x 18 m Connecting to the Gallery of 80 sqm