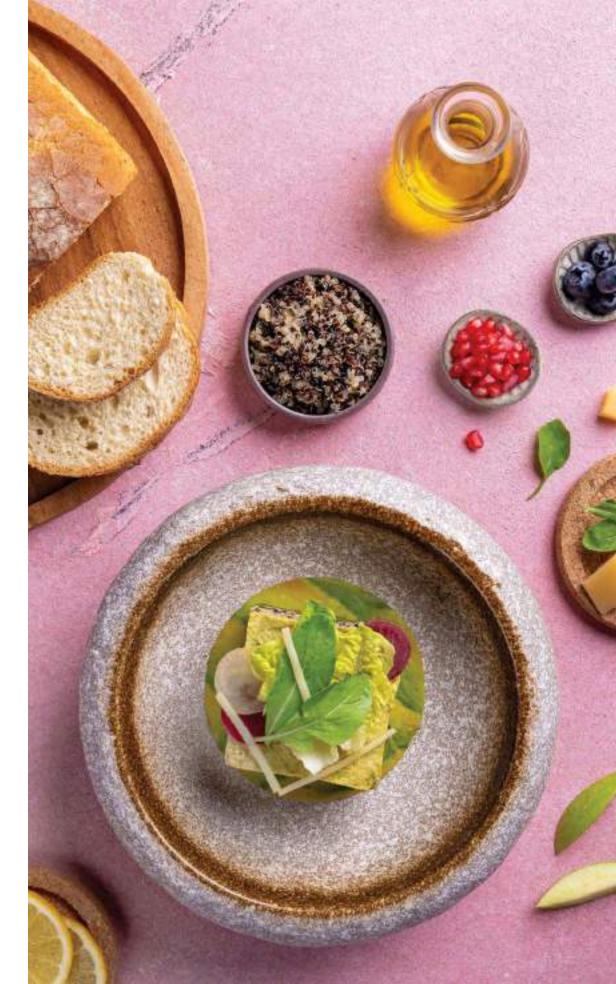

# **CRUDO & INSALATA** WORLD OF BURRATA

Heirloom Tomatoes, Organic Basil, Wild Rucola, Aged Balsamico 📵 🚯 1095 220.7 kcal (Per ~ 100 gms) | 250 gm (Serving size)

1095 314 kcal (Per ~ 100 gms) | 314 gm (Serving size)

Burrata Wrapped In Crispy Crust, Mortadella, Arugula, 1195 Pistachio & Pesto ▲ (1) (8) ② (10)

320.9 kcal (Per ~ 100 gms) | 342 gm (Serving size)

Black Truffle Burrata Assorted Mushroom, Truffle Pate 

① 1295 243.7 kcal (Per ~ 100 gms) | 316 gm (Serving size)

### **INSALATA**

1095

Arugula, Blueberry, Pear, Goat Cheese, Candied Walnuts 73.7 kcal (Per ~ 100 gms) | 140 gm (Serving size)

1095 Bio-quinoa, Hass Avocado, Mix Greens, Baby Beet, Pomegranate,

Red Wine-Beetroot Vinaigrette 218.5 kcal (Per ~ 100 gms) | 302 gm (Serving size)