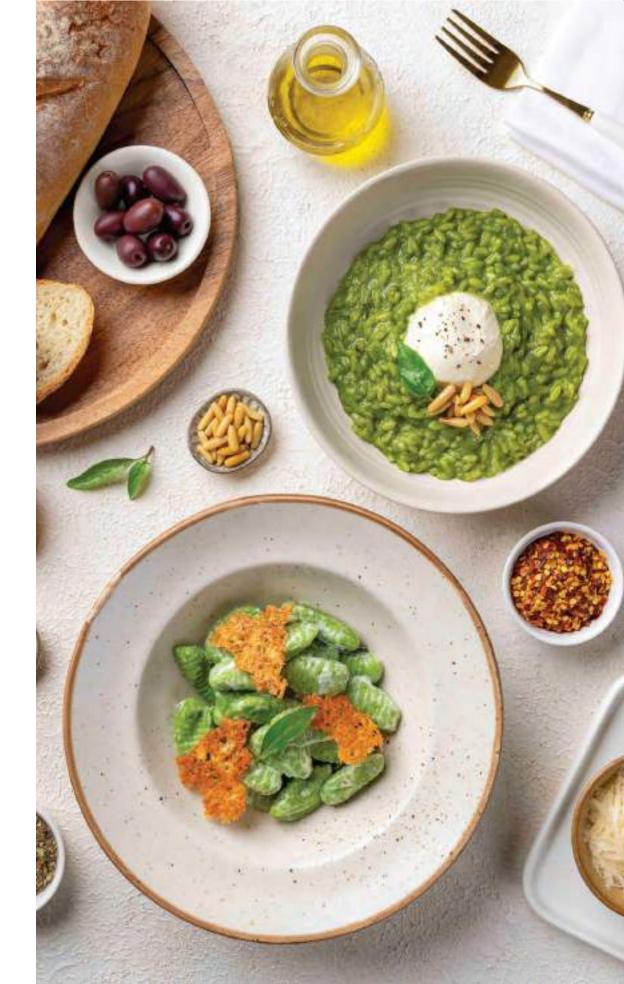

## BRAISED CARNAROLI RICE

| BITAIOLD OAT INATIOLITIOL                                                                                                                                                   |      |
|-----------------------------------------------------------------------------------------------------------------------------------------------------------------------------|------|
| Wild Mushroom • • • Fresh Umbrian Black Truffle Pate, Parmigiano Reggiano, Finest Morel, Porcini, Flat Parsley 343.2 kcal (Per ~ 100 gms)   360 gm (Serving size)           | 1795 |
| Basil & Burrata                                                                                                                                                             | 1795 |
| Mix Seafood Risotto (a) (a) (b) (b) Iranian Saffron, Grana Padano, Fresh Rosemary, Crispy Caper Bud, Lobster Liver Sauce 415.2 kcal (Per - 100 gms)   313 gm (Serving size) | 1995 |
| ARTISANAL PASTA                                                                                                                                                             |      |
| HOMEMADE Our Pasta is Made Fresh from the Skilled Hands of our very own Artisan Pasta Makers                                                                                |      |
| Green Gnocchi ▲ (i) (ii) (iii)                                                                                                                                              | 1295 |
| Semi-Dried Tomatoes, Spinach, Parmesan Sauce<br>222.6 kcal (Per ~ 100 gms)   337 gm (Serving size)                                                                          | 1293 |
| Rigatoni Alla Norma (a) (b) (b) (b) House-Made Short Pasta, Tomato, Confit Aubergine, Ricotta 248.9 kcal (Per~100 gms)   360 gm (Serving size)                              | 1495 |
| Spaghetti Pomodoro with Burrata                                                                                                                                             | 1495 |
| Classic Lasagna Primavera ▲ ① ③ ⑥ Fresh Mozzarella, Seasonal Farm Vegetables, Basil, Tomato Fondue 253.2 kcal (Per ~100 gms)   360 gm (Serving size)                        | 1495 |
| Ravioli Ricotta ▲ ① ⑧ ⑥ Baby Spinach, Parmesan, Nutmeg, Fresh Tomato Sauce 272.3 kcal (Per~100 gms) 160 gm (Serving size)                                                   | 1495 |
| Mushroom Tortellini (a) (a) (a) (b) Stuffed Pasta In Sage Butter Sauce, Aged Parmesan Fondue, Fresh Black Truffle 253.4 kcal (Per ~ 100 gms)   180 gm (Serving size)        | 1495 |
| Linguini Aglio, Olio e Peperoncino   (a)  (b)  Elephant Garlic, Chili, Parsley, Evoo  334 kcal (Per ~ 100 gms)   118 gm (Serving size)                                      | 1495 |
|                                                                                                                                                                             |      |