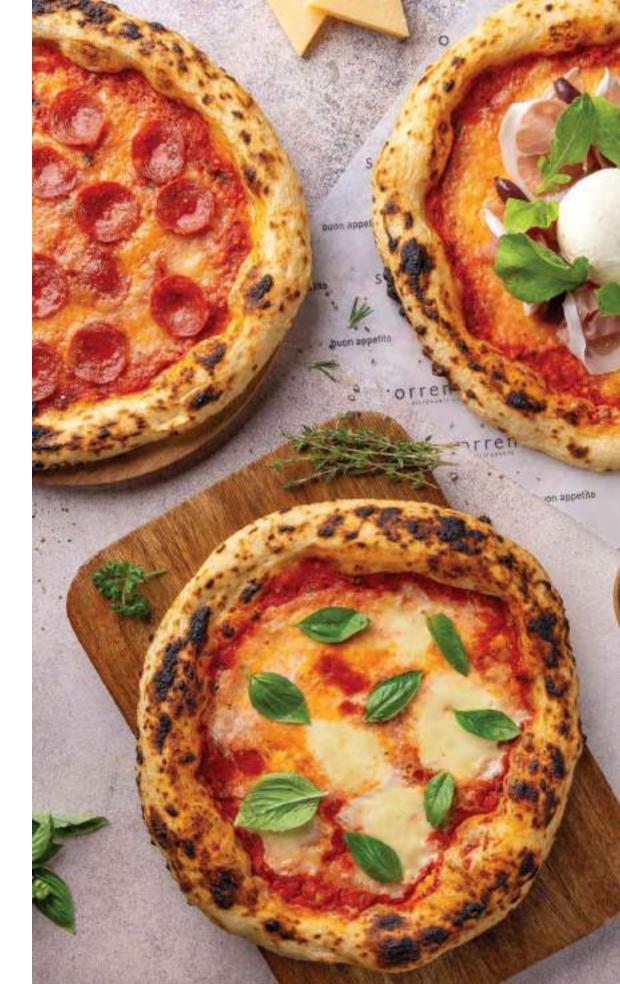

🖈 Bufalina - San Marzano Tomato, Fresh Mozzarella, Organic Basil 💿 🛈 🗟 🏵 1495 236.6 kcal (Per ~ 100 gms) | 590 gm (Serving size)

★ Pizza Di Patate- Rosemary Roasted Potatoes, Mascarpone, Grated Parmesan • (i) (i) 1495 232.7 kcal (Per ~ 100 gms) | 454 gm (Serving size)

Vegetariana - Mozzarella & Tomato, Grilled Zucchini, Spinach, 1495 Artichoke, Onion 

(a)

180 kcal (Per ~ 100 gms) | 580 gm (Serving size)

Pizza Funghi - Mascarpone, Wild Mushroom, Truffle Pate, Fresh Basil, 1795 Fresh Mozzarella • (1)

193.3 kcal (Per ~ 100 gms) | 551 gm (Serving size)

Burrata Al Pesto-Fresh Burrata, Cherry Tomato, Wild Rocket, Pesto, 1795 Fresh Mozzarella • (1) (8) @ 195.6 kcal (Per ~ 100 gms) | 352gm (Serving size)

Regina - Burrata & Tomato, Parma Ham, Olive, Arugula 🛕 🛈 🚯 🕲 1795 193.7 kcal (Per ~ 100 gms) | 600 gm (Serving size)

BBQ - Mozzarella & Tomato, Spicy Chicken, Kalamata Olives, Basil 🛕 📵 🚯 1795 193.2 kcal (Per ~ 100 gms) | 590 gm (Serving size)

Salami Pepperoni - San Marzano Tomatoes, Buffalo Mozzarella 🛕 🛈 🚯 🚳 1795 222.9 kcal (Per ~ 100 gms) | 560 gm (Serving size)

Pizza Calzone - Bacon, Mushroom, Artichoke, Mozzarella Cheese, 1795 Rocket Parmesan Salad (1) (8) (8) 224.8 kcal (Per ~ 100 gms) | 520 gm (Serving size)