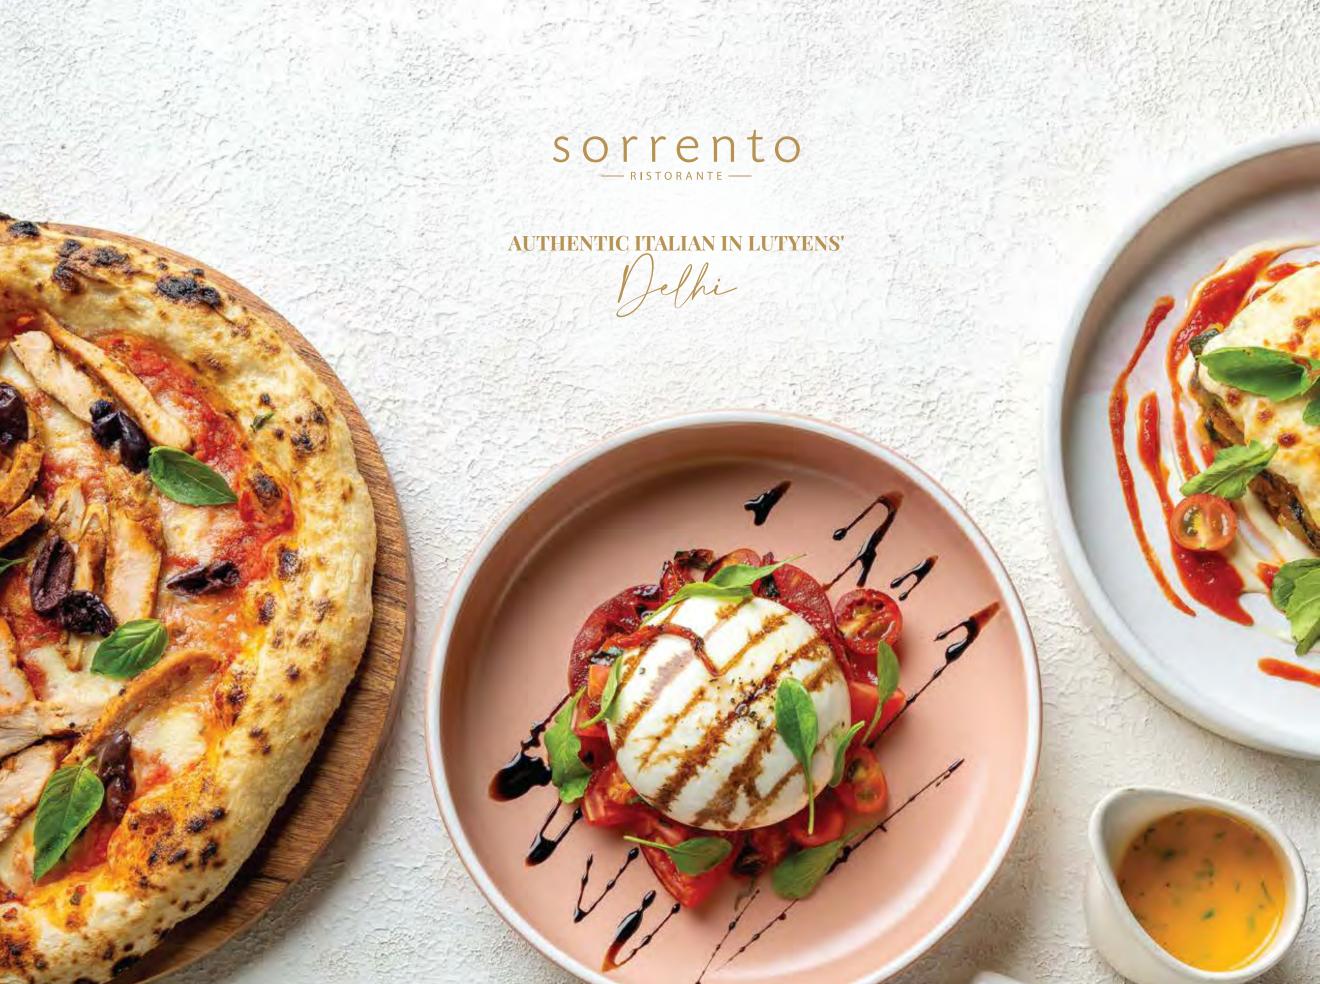

## **SALUMERIA**

THE ITALIAN DELI

## SELECTION OF FINE ITALIAN CHEESE SERVED WITH TRADITIONAL ACCOMPANIMENTS

| Provolone, Apple & Shallot Mostarda   (a) (a) (a) (b) (b) (b) (b) (c) (c) (c) (c) (c) (c) (c) (c) (c) (c