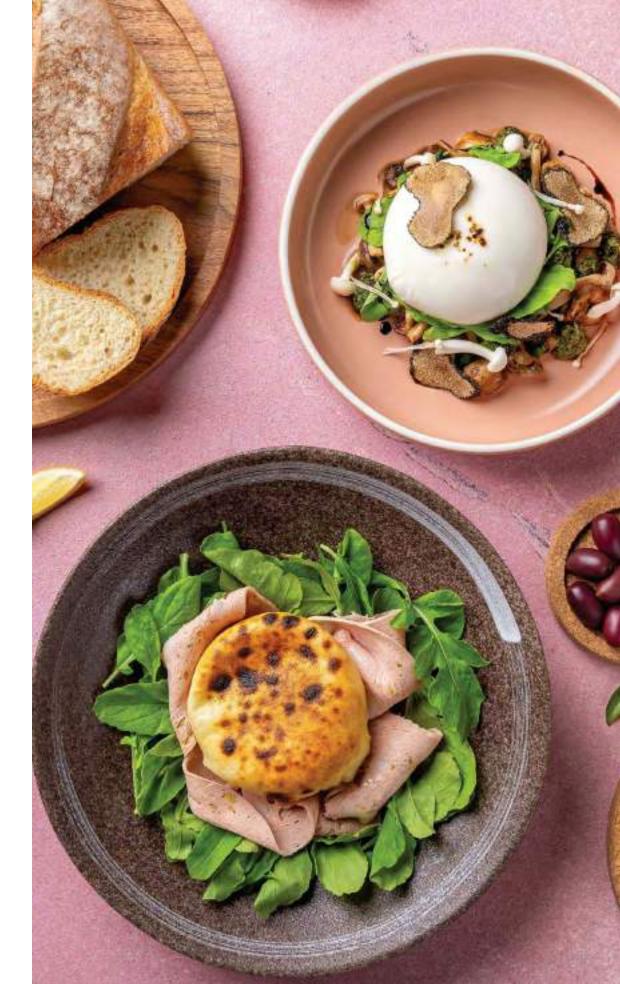

Burrata Wrapped In Crispy Crust, Mortadella, Arugula, 1195 Pistachio & Pesto ▲ (1) (8) ② (10)

320.9 kcal (Per ~ 100 gms) | 342 gm (Serving size)

Black Truffle Burrata Assorted Mushroom, Truffle Pate 

① 1295 243.7 kcal (Per ~ 100 gms) | 316 gm (Serving size)

Fresh Mozzarella & Prosciutto Di Parma 🛕 🛈 🕲 1195

Salad Of Fresh Melons, Mozzarella & Parma Ham 56.8 kcal (Per ~ 100 gms) | 190 gm (Serving size)

Our Produce and cuisine is rooted in nature, featuring the finest locally and ethically-sourced ingredients. 