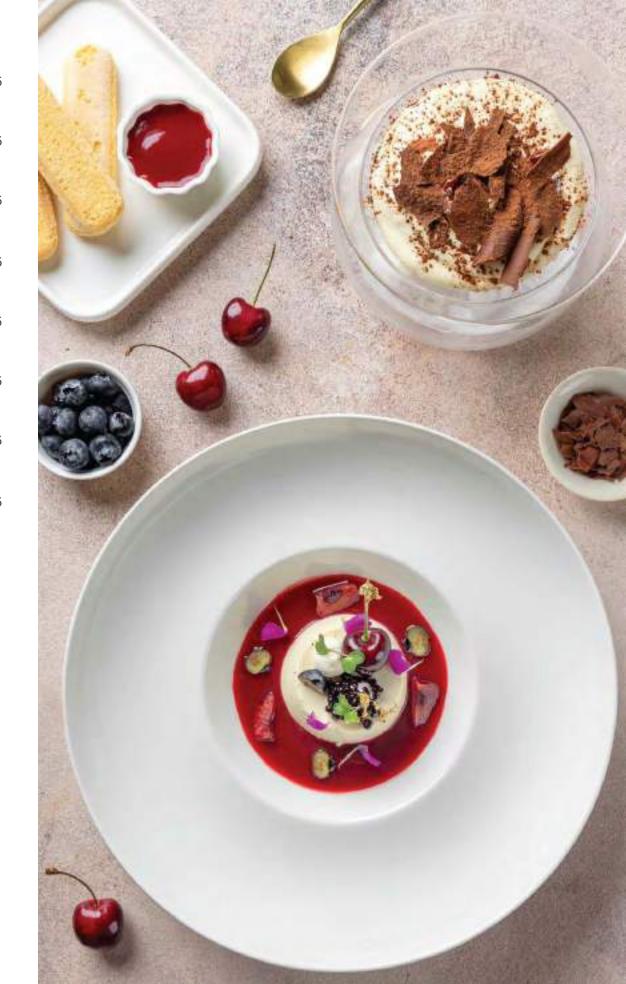

## **DESSERTS**

| Tableside Sorrento's Classic Tiramisu ▲ (1) (1) (1) (1) (1) (1) (1) (1) (1) (1)                                                                                | 995  |
|----------------------------------------------------------------------------------------------------------------------------------------------------------------|------|
| Blueberry Cheesecake (A) (B) (B) (B) (B) (Crème Cheese, Raspberry Sorbet, Berries, Berry Balm 319.7 kcal (Per ~ 100 gms)   225 gm (Serving size)               | 995  |
| Fresh Fruits (a) (a) (b)  Green Apple Sorbet  88.4 kcal (Per ~ 100 gms)   200 gm (Serving size)                                                                | 995  |
| Caramel Affogato ▲ ⑥ ⑥ ⑥ Vanilla Gelato, Double Espresso Shot, Caramel Sauce, Coffee Gelato 205 kcal (Per ~ 100 gms)   225 gm (Serving size)                   | 995  |
| Lavender Panna Cotta (a) (a) (a) (b) (a) (b) Raspberry Sauce, Berry Coulis, Fresh Berries and Edible Flower 145.8 kcal (Per - 100 gms)   210 gm (Serving size) | 995  |
| Single Origin Dark Chocolate Slice (a) (a) (a) (a) (a) (b) (a) (b) (a) (b) (a) (c) (c) (c) (c) (c) (c) (c) (c) (c) (c                                          | 995  |
| Baba Au Rum (Flambé on Table) ( © ( ) ( ) ( ) ( ) ( ) ( ) ( ) ( ) (                                                                                            | 1195 |
| Sorrento Dessert Sampler (a) (b) (c) (c) (d) (c) (e) (e) (e) (e) (e) (e) (e) (e) (e) (e                                                                        | 1195 |
|                                                                                                                                                                |      |