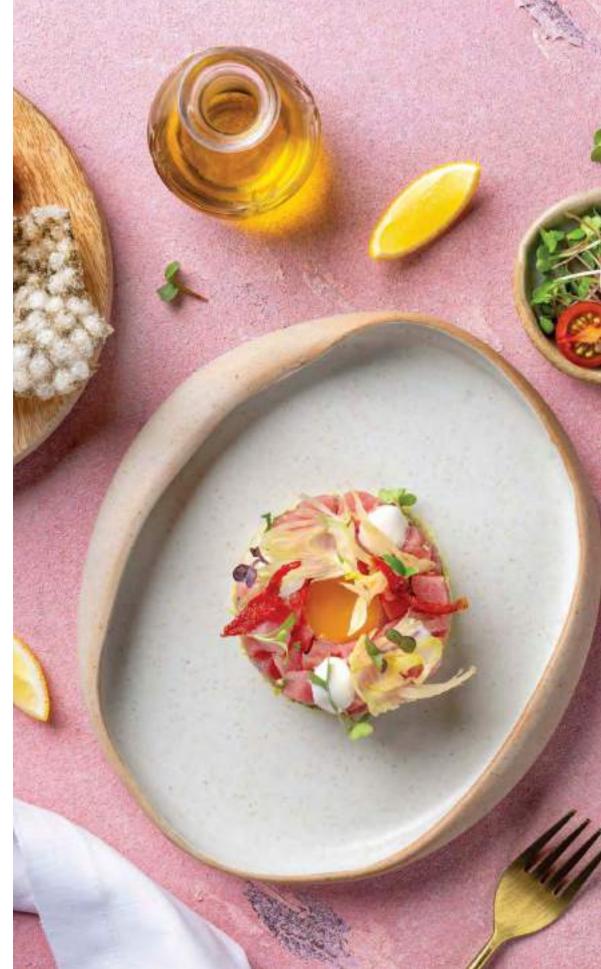

An average adult requires 2000 Kcal energy per day, however calories need may vary. The menu indicate approximate value of calories for dishes, indicate by the sign (~)

| Baby Spinach & Beetroot Salad   Locally Sourced Malabar Spinach Beet, Hydroponic Romaine Lettuce 67.7 kcal (Per ~ 100 gms)   180 gm (Serving size)                                                                                                                                                                                                                                                                                                                                                                                                                                                                                    | 1195         |
|---------------------------------------------------------------------------------------------------------------------------------------------------------------------------------------------------------------------------------------------------------------------------------------------------------------------------------------------------------------------------------------------------------------------------------------------------------------------------------------------------------------------------------------------------------------------------------------------------------------------------------------|--------------|
| Octopus Carpaccio   © (1) ©  Taggiasca Olive, Parsley Cream, Pickle Mustard, Romaine Heart,  Arugula Pesto, Italian Lemon  126.4 kcal (Per - 100 gms)   298 gm (Serving size)                                                                                                                                                                                                                                                                                                                                                                                                                                                         | 1395         |
| Sea Scallops (a) (a) (a) Texture of Cauliflower, Zucchini Salsa, Crispy Tuile 107.3 kcal (Per - 100 gms)   325 gm (Serving size)                                                                                                                                                                                                                                                                                                                                                                                                                                                                                                      | 1395         |
| Tuna Tartare ▲                                                                                                                                                                                                                                                                                                                                                                                                                                                                                                                                                                                                                        | 1495         |
| Fritto Misto (a) (a) (a) (b) (a) (b) (b) (c) (c) (c) (c) (c) (c) (c) (c) (c) (c                                                                                                                                                                                                                                                                                                                                                                                                                                                                                                                                                       | 1595         |
| BRUSCHETTA                                                                                                                                                                                                                                                                                                                                                                                                                                                                                                                                                                                                                            |              |
| Tomato, Basil, Rocket, Parmigiano Reggiano   (8)  108.6 kcal (Per~100 gms)   230 gm (Serving size)                                                                                                                                                                                                                                                                                                                                                                                                                                                                                                                                    | 895          |
| Wild Mushroom, Aged Parmesan   (a) (8) 211.1 kcal (Per ~ 100 gms)   303 gm (Serving size)                                                                                                                                                                                                                                                                                                                                                                                                                                                                                                                                             | 895          |
| Burrata, Cherry Tomatoes, Pesto   189 kcal (Per ~100 gms)   310 gm (Serving size)                                                                                                                                                                                                                                                                                                                                                                                                                                                                                                                                                     | 995          |
| Parma Ham, Aged Balsamic (a) (b) (a) (b) (b) (a) (b) (c) (c) (c) (c) (c) (c) (c) (c) (c) (c                                                                                                                                                                                                                                                                                                                                                                                                                                                                                                                                           | 995          |
| <b>ZUPPE</b> SOUP                                                                                                                                                                                                                                                                                                                                                                                                                                                                                                                                                                                                                     |              |
| Classic Minestrone (a) (b) (c) (b) Mildly Spiced Rustic Soup, Puy Lentil, Cereals, Homemade Canestri Pasta 105 kcal (Per~100 gms)   310 gm (Serving size)                                                                                                                                                                                                                                                                                                                                                                                                                                                                             | 895          |
| Butternut Squash Soup   Toasted Pumpkin Seed, Vanilla Oil, Goat Cheese 214.5 kcal (Per - 100 gms)   289 gm (Serving size)                                                                                                                                                                                                                                                                                                                                                                                                                                                                                                             | 895          |
| Seafood Broth (a) (b) (c) (c) Clam, Prawn, Sea Bass, Calamari, Fresh Basil, Tomato 98.6 kcal (Per - 100 gms)   300 gm (Serving size)                                                                                                                                                                                                                                                                                                                                                                                                                                                                                                  | 1095         |
| Our Produce and cuisine is rooted in nature, featuring the finest locally and ethically-sourced ingredients.  Vegetarian Non Vegetarian Crustaceans  Milk Pork Egg S Sulfite Sesame Alprices are in Indian rupees. Government taxes as applicable. We levy a service charge. Service charge levied is discretionary, guest can have it waived off as per their request. To know more about oil and fat used in dish preparation, please contact the server. An average adult requires 2000 Kcal energy per day, however calories need may vary.  The menu indicate approximate value of calories for dishes, indicate by the sign (~) | <b>⊘</b> Nut |