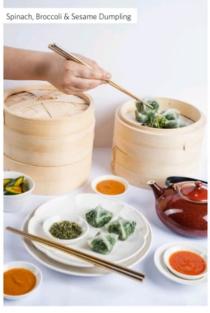

#### STEAMED & POACHED DUMPLING

Spinach, Broccoli & Sesame Dumpling (232.6 kcal per 100 gm) (465.2kcal per 200 gm)

(133.5 kcal per 100 gm) (160.1 kcal per 120 gm)

(197.2 kcal per 100 gm) (236.6 kcal per 120gm)