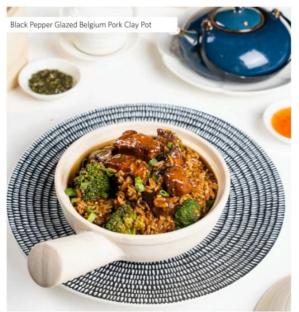

(207.3 kcal per 100 gm) (580.5 kcal per 280 gm)

⊕ ⊕ ⊕ ⊕ Black Pepper Glazed Belgium Pork Clay Pot (225.4 kcal per 100 gm)(631 kcal per 280 gm)

(220.4 kcal per 100 gm) (617.1 kcal per 280 gm)

Access to Lounge is at a minimum spend of INR 500 plus taxes. Government taxes as applicable. All prices are in Indian Rupees The service charge levied is discretionary. Guests can have it waived off as per their request. Please let your order taker know about your Allergens.