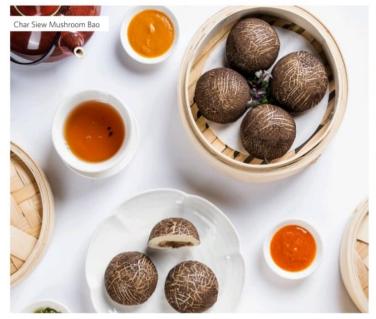

 Char Siew Mushroom Bao (221.3 kcal per 100 gm) (398.2 kcal per 180 gm)

© B ® Prawn Har Gao (235.8 kcal per 100 gm) (282.9 kcal per 120 gm)

> (394.9 kcal per 100 gm) (631.8 kcal per serving)

(192.5 kcal per 100 gm) (231 kcal per 120 gm)