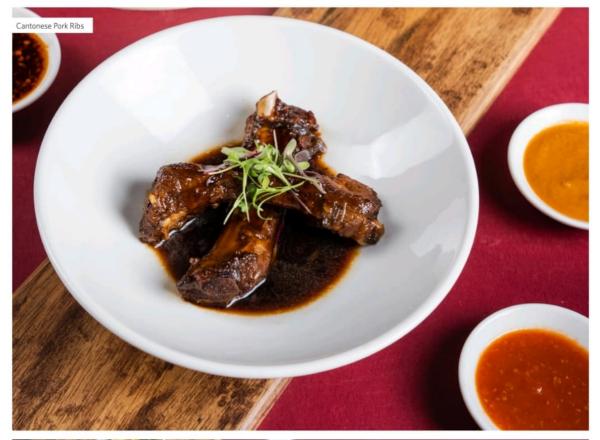

#### Braised

(191.8 kcal per 100 gm) (498.6 kcal per 260 gm)

⑥ 
⑥ 
⑥ **!** Chicken Feet, Chili Bean (271.6 kcal per 100 gm) (597.6 kcal per 220 gm)

(216.9 kcal per 100 gm) (477.1 kcal per 220 gm)

Access to Lounge is at a minimum spend of INR 500 plus taxes.