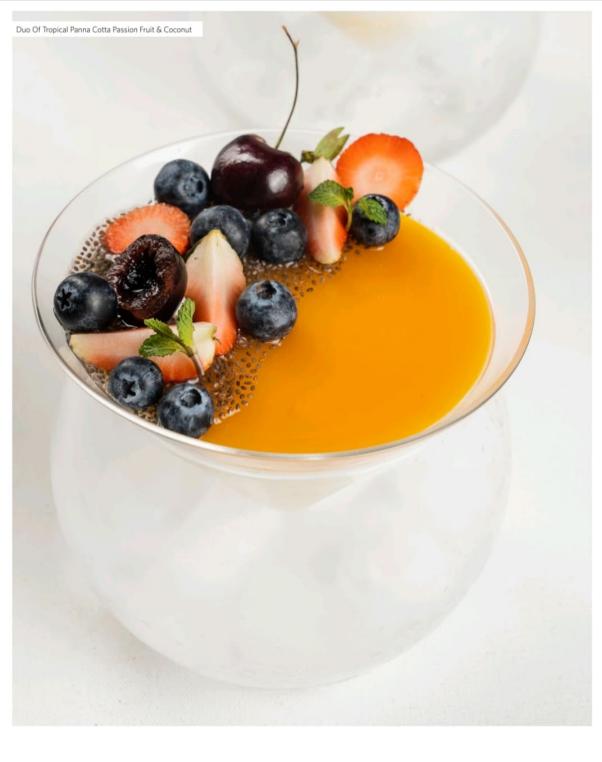

# Dessert (Choose Any One)

Passion Fruit & Coconut (236.8 kcal per 100 gm) (236.8 kcal per 100 gm)

Or

Flavors Of The Day (231.5 kcal per 100 gm) (173.5 kcal per 75 gm)