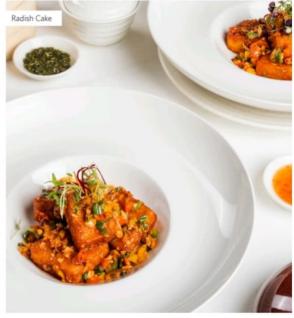

#### Braised

(191.8 kcal per 100 gm) (498.6 kcal per 260 gm)

⑥ 
⑥ 
⑥ **!** Chicken Feet, Chili Bean (271.6 kcal per 100 gm) (597.6 kcal per 220 gm)

(216.9 kcal per 100 gm) (477.1 kcal per 220 gm)

Access to Lounge is at a minimum spend of INR 500 plus taxes.