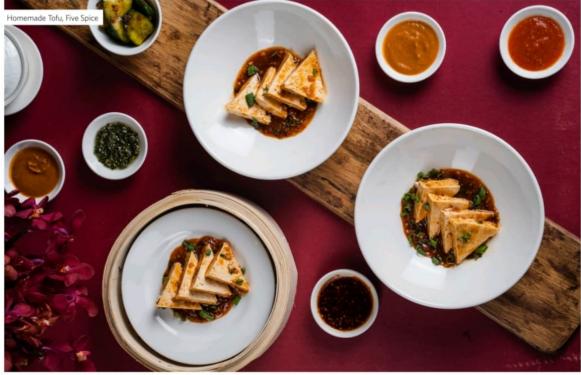

#### Pan-Fried, Fried & Baked

(191.4 kcal per 100 gm) (421 kcal per 120 gm)

Pan Fried Water Chestnut & Mushroom in Vegetable XO (181.9 kcal per 100 gm) (218.2 kcal per 120 gm)

∅ ● Mapo Tofu Spring Roll (272.6 kcal per 100 gm) (436.1 kcal per 160 gm)