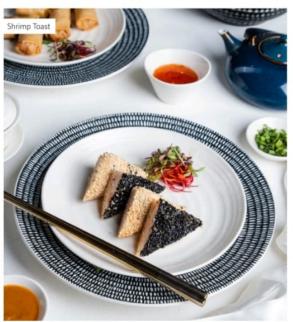

**炒**® **I** Shrimp Toast (322.4 kcal per 100 gm) (580.2 kcal per 180 gm)

Access to Lounge is at a minimum spend of INR 500 plus taxes. Government taxes as applicable. All prices are in Indian Rupees. The service charge levied is discretionary. Guests can have it waived off as per their request. Please let your order taker know about your Allergens.