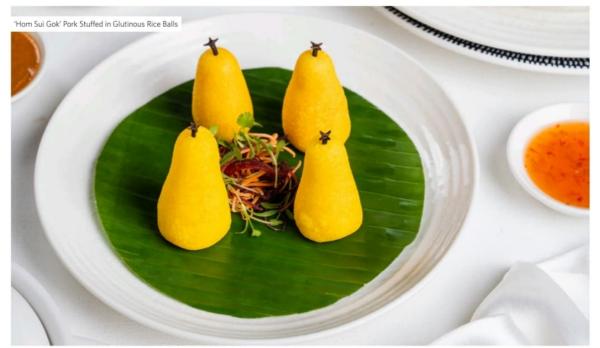

Baked Eggplant Puff with Chili Garlic (179 kcal per 100 gm) (214.8 kcal per 120 gm)

© ® ® • 'Hom Sui Gok' Pork Stuffed in Glutinous Rice Balls (428 kcal per 100 gm) (770.4 kcal per 180 gm)

(259.4 kcal per 100 gm) (726.3kcal per 280 gm)