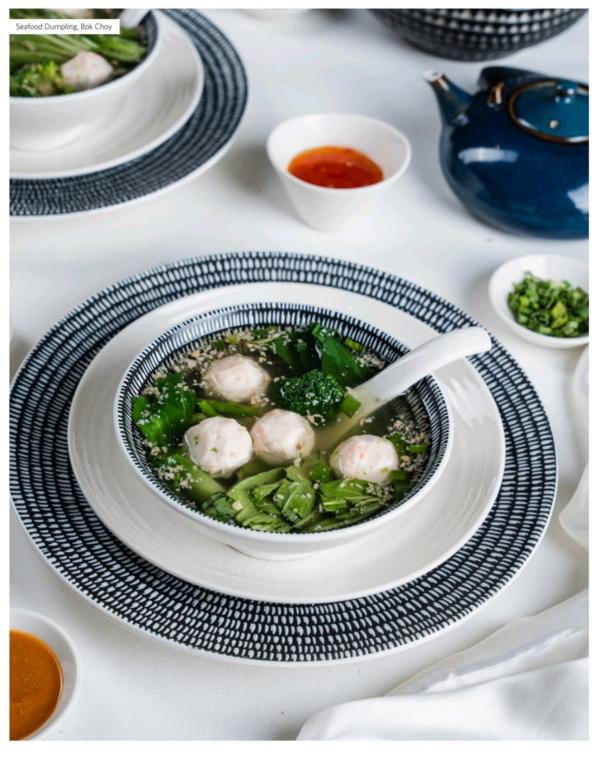

Seafood Dumpling, Bok Choy
(71 kcal per 100 gm) (113.6 kcal per 160 gm)

Access to Lounge is at a minimum spend of link 300 plus taxes.

Government taxes as applicable. All prices are in Indian Rupees.

The service charge levied is discretionary. Guests can have it waived off as per their request.