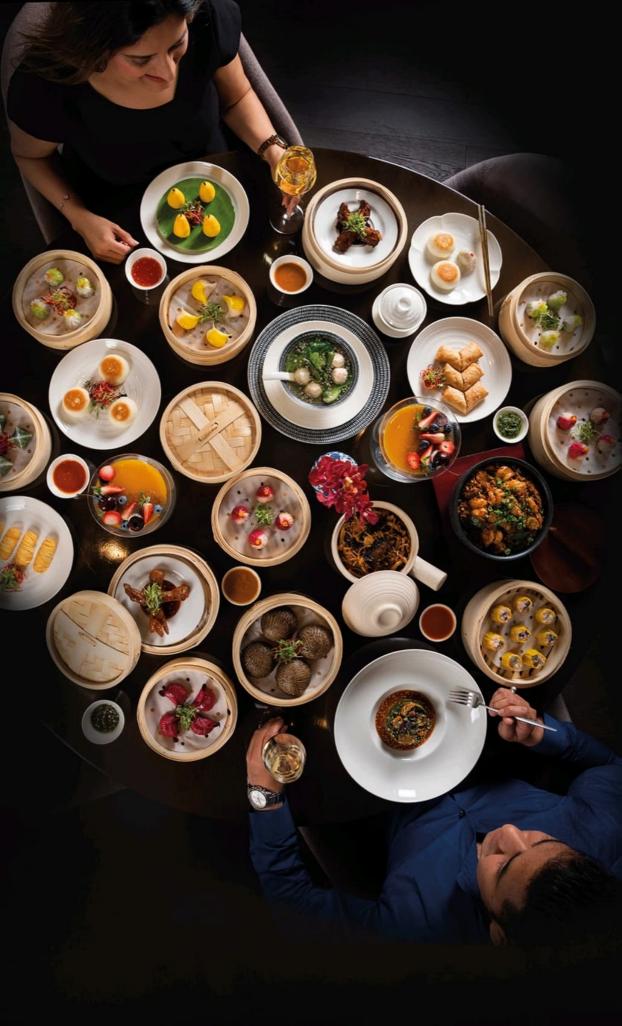

Shang Palace

Shangtastic Dimsum Junch



### Salad Of The Day

#### Dumpling Soup (Choose Any One)

Asian Greens, Vegetable Broth (44.5 kcal per 100 gm) (71.23 kcal per 160 gm)

Double Boiled Chicken Broth, Peking Duck Slice
(79.8 kcal per 100 gm) (127.7 kcal per 160 gm)

Seafood Dumpling, Bok Choy
(71 kcal per 100 gm) (113.6 kcal per 160 gm)



Access to Lounge is at a minimum spend of link 300 plus taxes.

Government taxes as applicable. All prices are in Indian Rupees.

The service charge levied is discretionary. Guests can have it waived off as per their request.

Please let your order taker know about your Allergens.

To know more about oil and fat used in dish preparation please contact the server.

To know more about oil and fat used in dish preparation please contact the server.