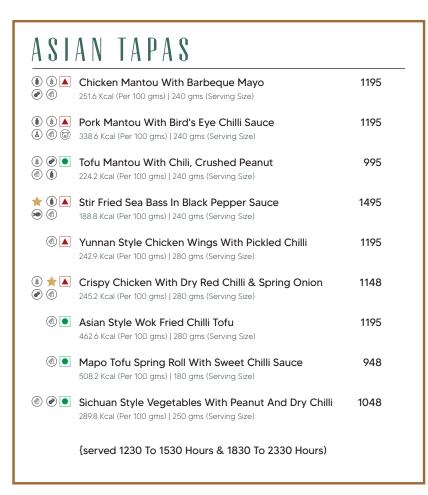

"buon appetito"

Vegetarian ▲ Non Vegetarian ★ Chef's Signature VV VEAN
 Celery ⓓ Soya ④ Tree Nut ⓓ Sulfite ④ Mollusks
 Fish ⓓ Gluten ☯ Nut ④ Sesame 肈 Crustaceans
 Milk ⓓ Mustard ⓓ Lupin Pork ④ Egg
 Our Produce And Cuisine Is Rooted In Nature, Featuring The Finest Locally And Ethically-sourced Ingredients.

Please let your order taker know about your allergens

Government taxes as applicable. All prices are in Indian Rupees.

The service charge levied is discretionary. Guests can have it waived off as per their request. To know more about oil and fat used in dish preparation, please contact the server. An average adult requires 2000 Kcal energy per day, however calories need may vary. The menu indicate approximate value of calories for dishes, indicated by the sign (-)