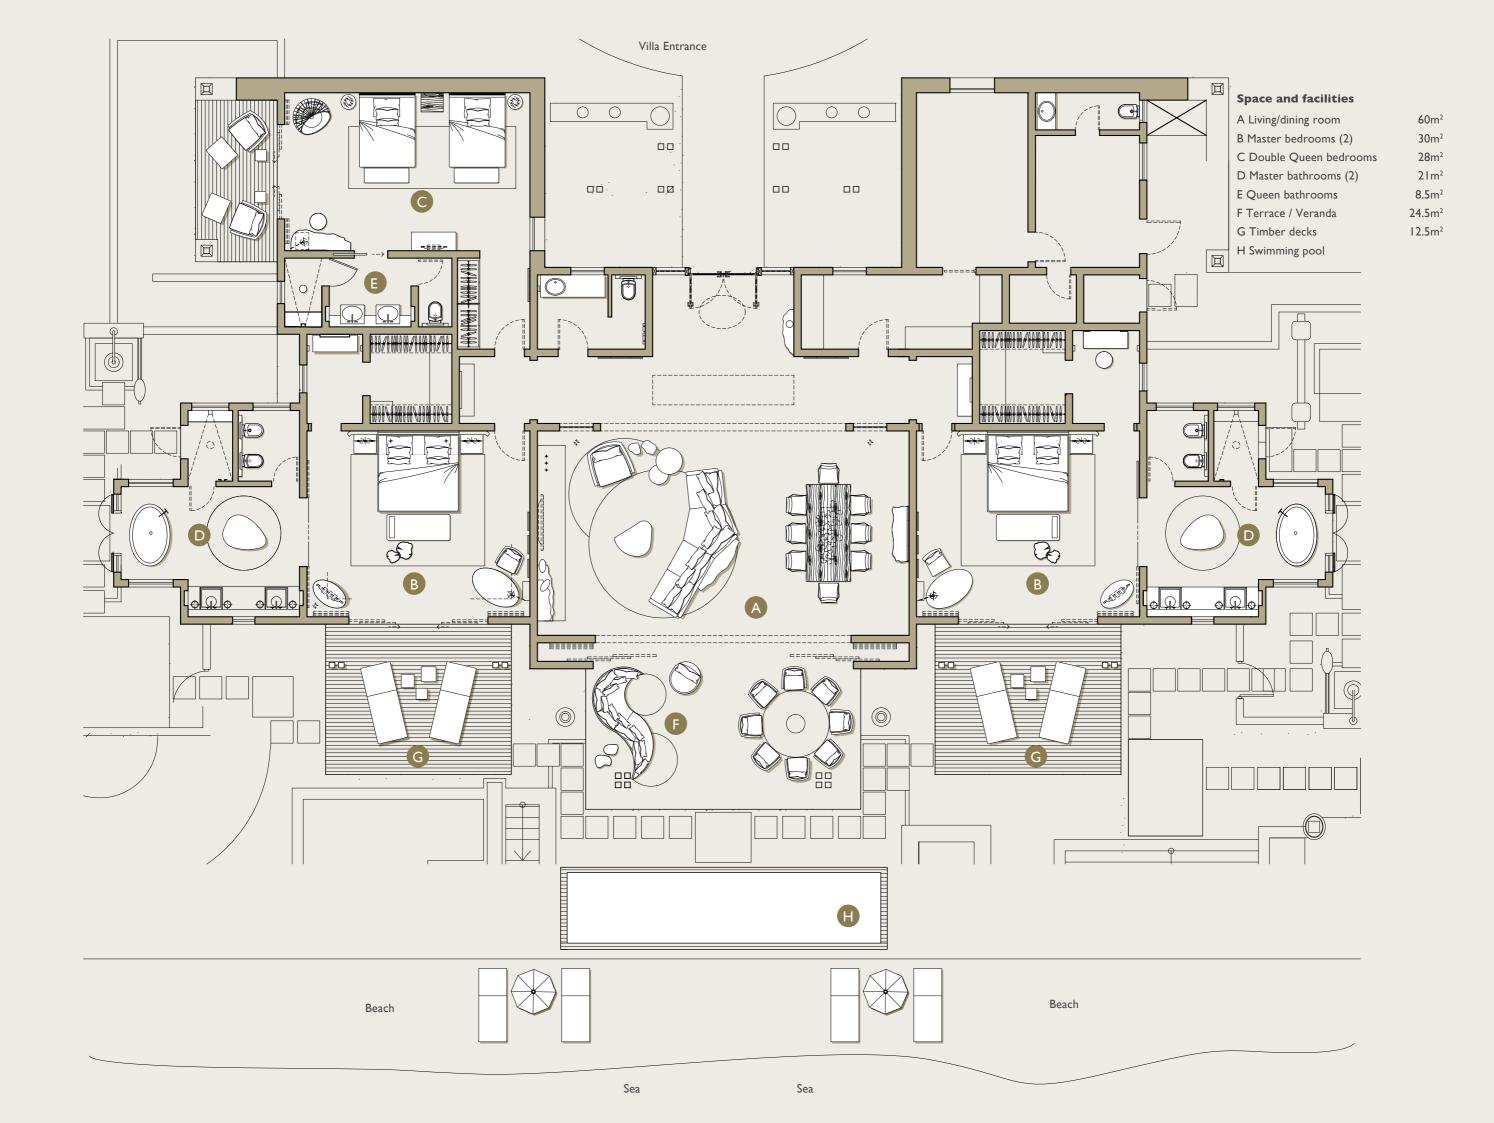

Entering their private space, an atmosphere of ease and relaxation pervades, and guests can enjoy their holiday just as they like without interruption knowing that 24-hour security is provided by a dedicated villa security team. Additionally, with private pools and direct beach access, there is no location in Mauritius better equipped for a holiday that is not just exclusive, but totally private as well. While enjoying the privilege of complete privacy, Beach Villa guests also benefit from the hotel's five-star services and Le Touessrok's legendary hospitality.