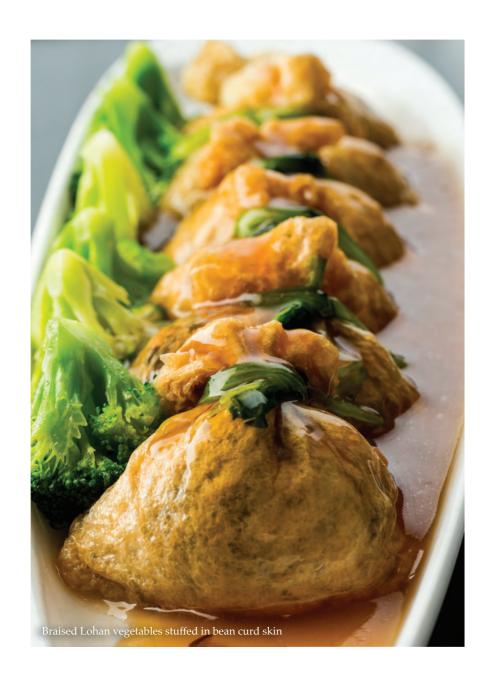

|                                                                                                      | Small | Medium |
|------------------------------------------------------------------------------------------------------|-------|--------|
| 干扁欖菜炒豆苗 <i>[N, SF, A]</i><br>Wok-fried French beans with Chinese<br>olive vegetables and minced pork | 580   | 720    |
| 金蒜木鱼花芥蘭 <i>[A]</i><br>Stir-fried kailan topped with<br>bonito flakes                                 | 780   | 980    |
| 上湯金銀蛋菠菜 <i>[N, A]</i> Braised polonchay with century egg and salted egg                              | 980   | 1,200  |
| 五柳芙蓉炸茄子 [N, SF, A] Deep-fried eggplant stuffed with minced pork in sweet and sour sauce              | 750   | 980    |
| 福袋腐皮素菜包<br>Braised Lohan vegetables stuffed<br>in bean curd skin                                     | 730   | 1,090  |
| 三菰扒家乡豆腐<br>Braised homemade bean curd with<br>fresh mushroom                                         | 680   | 1,050  |
| 黑松露汁爆鴻禧菇蝦球 <i>[N, SF, A]</i><br>Stir-fried prawns with shimeji mushrooms<br>and black truffle powder | 1,400 | 1,900  |