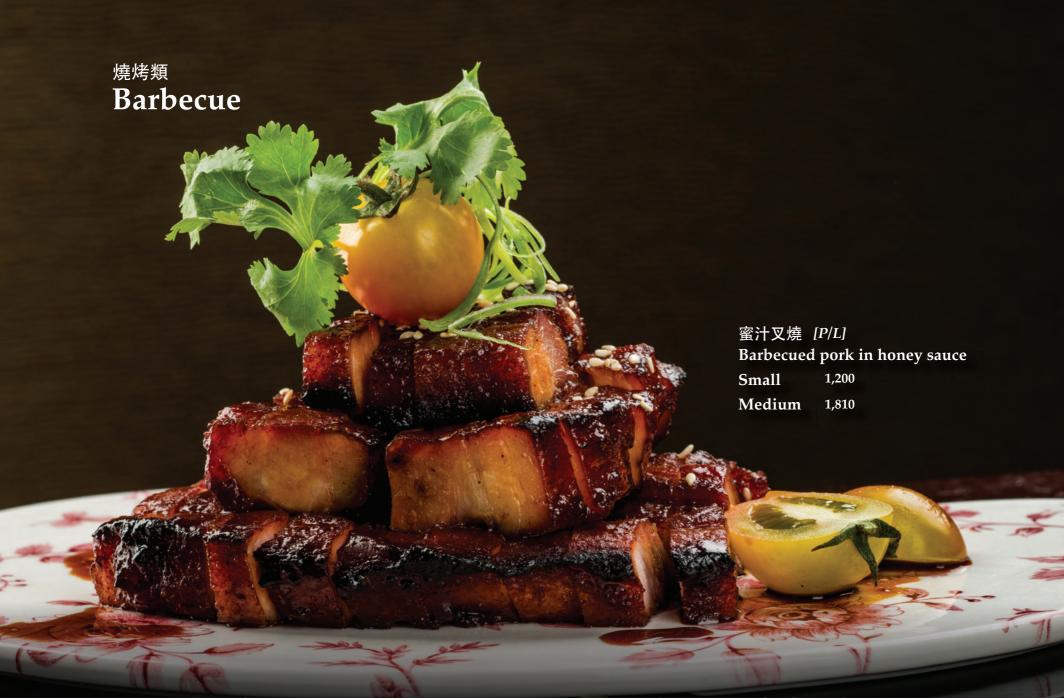

## 頭盤小食(前菜)

# **Appetizers**

|                                                                                                       | Small | Medium |
|-------------------------------------------------------------------------------------------------------|-------|--------|
| 蜂巢天鹅酥芋角 <i>[CS, SF, A, N]</i><br>Minced duck with taro puff                                           | 980   | 1,200  |
| 炸脆五香肉卷 <i>[SF, A, N]</i><br>Five-spice meat rolls                                                     | 520   | 950    |
| 甜辣燒焗雞拳 <i>[SF, A, N]</i> Boxing chicken in homemade fruit chili sauce                                 | 500   | 830    |
| X.O.醬羊角豆 <i>[SF, A, N]</i> Chilled okra marinated in minced garlic vinaigrette topped with X.O. sauce | 520   | 750    |