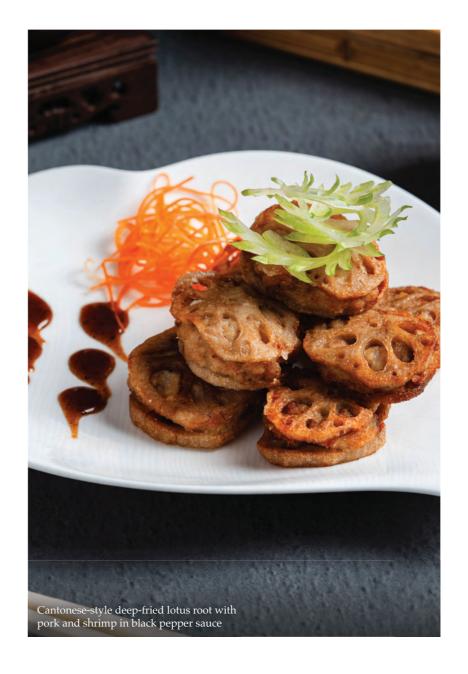

# Vegetables & Clay Pot

|                                                                                                          | Small | Medium |
|----------------------------------------------------------------------------------------------------------|-------|--------|
| 鱼香肉碎海參煲 <i>[P/L]</i> Braised sea cucumber with minced pork in chili sauce                                | 1,950 | 2,930  |
| 紅燒海鮮豆腐煲 [N, SF, A, P/L] Braised assorted seafood with pork and bean curd in a clay pot                   | 1,200 | 1,500  |
| 薑葱炆海參沙煲<br>Braised sea cucumber with<br>spring onion and leeks                                           | 1,580 | 2,370  |
| 麻婆肉碎豆腐煲 <i>[P/L]</i> Braised bean curd with minced pork and preserved vegetables                         | 860   | 1,290  |
| 四川雪魚件沙煲<br>Sichuan codfish in a clay pot                                                                 | 1,220 | 1,750  |
| 黑椒汁脆莲藕饼 [N, SF, A, P/L] Cantonese-style deep-fried lotus root with pork and shrimp in black pepper sauce | 1,200 | 1,400  |