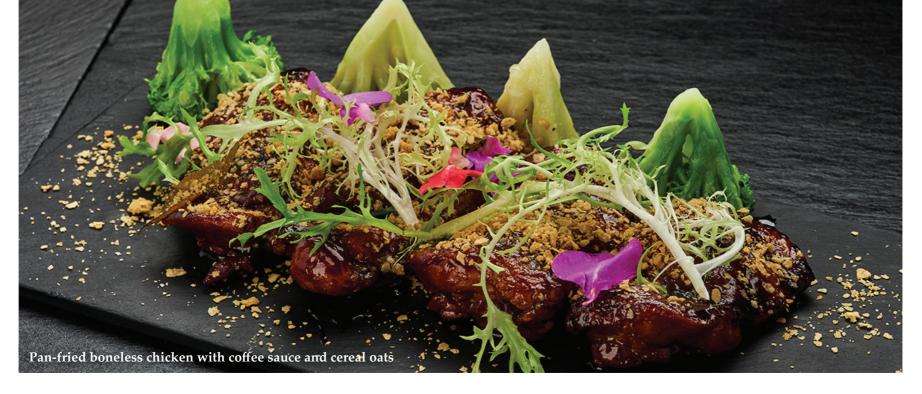

|                                                                | Small | Medium |                                | Small | Medium |
|----------------------------------------------------------------|-------|--------|--------------------------------|-------|--------|
| 香菰荷葉蒸滑雞                                                        | 740   | 1,110  | 星馬咖喱雞                          | 740   | 1,110  |
| Steamed chicken with black                                     |       |        | Chicken curry                  |       |        |
| mushrooms in lotus leaf                                        |       |        | 極品酱爆牛仔粒 [CS, N, SF, A]         | 1,240 | 1,790  |
| 麦片咖啡雞扒                                                         | 1,270 | 1,900  | Wok-fried beef tenderloin in   |       |        |
| Pan-fried boneless chicken with                                |       |        | special sauce                  |       |        |
| coffee sauce and oats                                          |       |        | 蘇杭東波肉 <i>[P/L]</i>             | 890   | 1,330  |
| 江南百花雞 [N, SF]                                                  | 1,100 | 1,400  | Suzhou-style stewed pork belly | 070   | 1,330  |
| Boneless chicken stuffed with seafood coated with bread crumbs |       |        | 京都焗肉排 <u>[P/L]</u>             | 1,050 | 1,580  |
| coated with bread crumbs                                       |       |        | King Dao-style deep-fried      | ,     | ,      |
| 宮保腰果雞球                                                         | 850   | 1,100  | pork spare ribs                |       |        |
| Kung Pao chicken with cashew nuts                              |       |        | •                              |       |        |