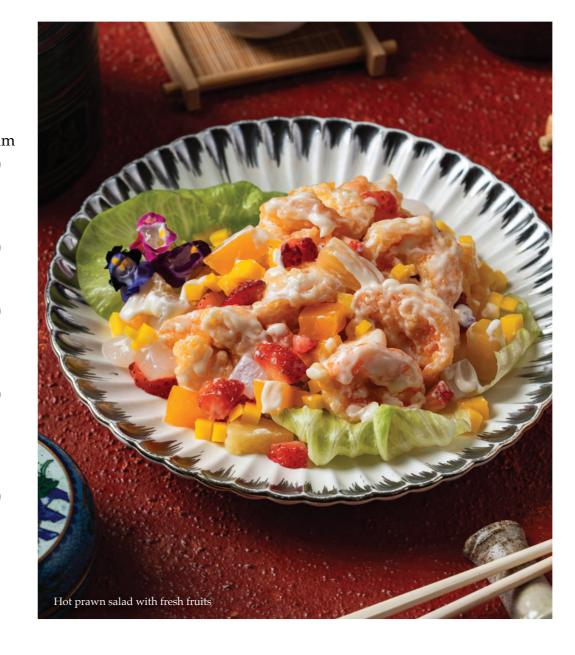

| 鼓椒露荀鱼卷<br>Fish fillet roll with asparagus and<br>black mushrooms in tausi sauce               | Small<br>840 | Medium<br>1,250 |
|-----------------------------------------------------------------------------------------------|--------------|-----------------|
| 鮮果明蝦沙律 <i>[SF]</i><br>Hot prawn salad with fresh fruits                                       | 1,840        | 2,770           |
| 金钱明蝦球 <i>[SF]</i> Fried king prawn balls coated with cornflakes                               | 1,850        | 2,770           |
| 佛体宮保蝦球 [N, A, SF] Sichuan-style Kung Pao tiger prawns with cashew nuts, and onion taro basket | 1,370        | 1,970           |
| 辣汁生炒蝦球 <i>[SF]</i><br>Stir-fried prawn balls in<br>red chili sauce                            | 1,200        | 1,800           |