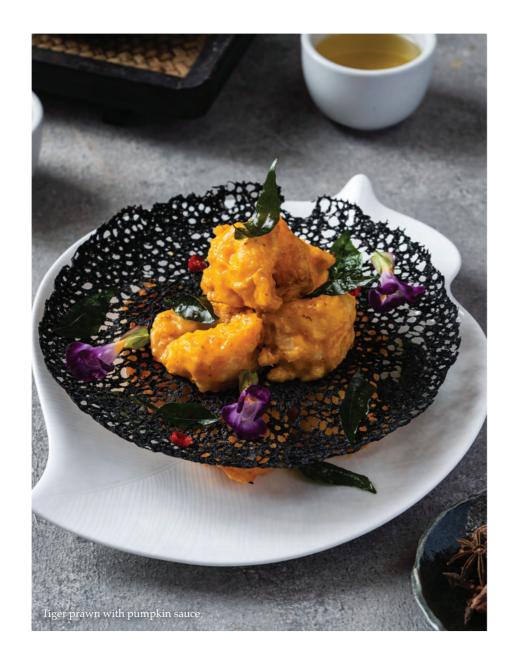

## Seafood

| 蜜汁X.O.,酱焗雪鱼 <i>[CS, N, SF, A]</i><br>Oven-baked sea bass<br>with X.O. sauce | Small 2,900 | Medium<br>3,800 |
|-----------------------------------------------------------------------------|-------------|-----------------|
| 金瓜醬爆虎蝦球 [CS, N, A, SF]<br>Tiger prawn with pumpkin sauce                    | 1,210       | 1,630           |
| 翡翠鲜鲍片<br>Braised sliced abalone with<br>seasonal vegetables                 | 3,540       | 5,300           |
|                                                                             |             | Per order       |
| 葡汁烤焗蟹蓋 <i>[CS, N, SF, A]</i> Baked seafood in a crab's shell with chicken   |             | 1,070           |
| 咸蛋软壳蟹 <i>[SF]</i><br>Fried soft shell crab with salted egg                  |             | 1,230           |