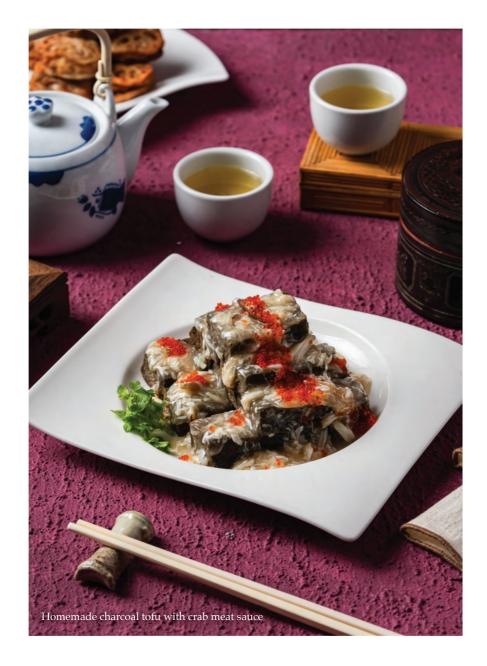

| 自制黑炭豆腐扒蟹肉 <i>[CS, N, A, SF]</i><br>Homemade charcoal tofu with<br>crab meat sauce       | Small<br>1,100 | Medium<br>1,400 |
|-----------------------------------------------------------------------------------------|----------------|-----------------|
| 椰汁南瓜芋头煲<br>Braised pumpkin and taro in<br>coconut milk                                  | 850            | 1,280           |
| 發菜冬菇豆腐煲 [N]<br>Braised sea moss with bean curd<br>and black mushrooms                   | 670            | 1,000           |
| 粉絲發菜羅漢齋 [N]<br>Buddha's Delight with vermicelli<br>and black sea moss                   | 980            | 1,200           |
| 脆金菇扒冬菇西蘭花<br>Braised seasonal vegetable with fresh<br>mushroom topped with crispy enoki | 670            | 1,000           |
| 東菇菜粒炒飯苗<br>Vegetarian fried rice                                                        | 580            | 860             |
| 香脆羅漢上素麵<br>Crispy egg noodles with<br>Lohan vegetables                                  | 650            | 1,100           |