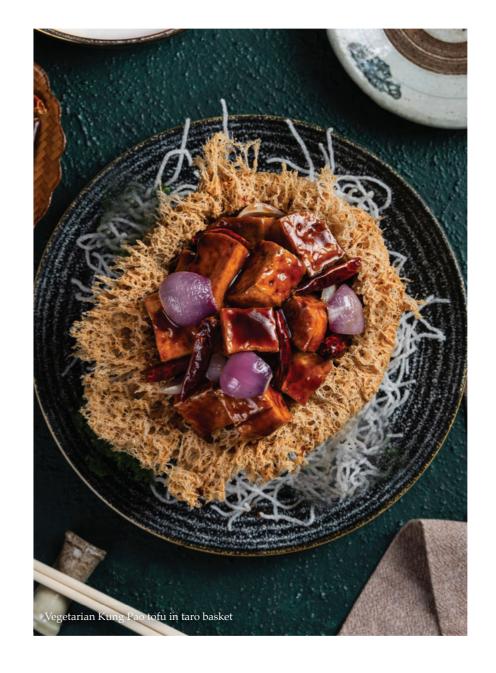

# **Vegetarian Specialties**

|                                                                                  |       | Per order |
|----------------------------------------------------------------------------------|-------|-----------|
| 菇絲豆腐酸辣湯                                                                          |       | 450       |
| Vegetarian Imperial hot and sour soup                                            |       |           |
| 金瓜茸粟米菇羹<br>Pumpkin purée soup with corn and<br>shredded mushroom                 |       | 430       |
|                                                                                  | Small | Medium    |
| 佛砵宫保素豆腐 <i>[N, SF, A]</i><br>Vegetarian Kung Pao tofu in<br>taro basket          | 480   | 560       |
| 香炸紫菜荔茸卷<br>Fried seaweed minced taro rolls                                       | 640   | 960       |
| 酸甜炸香素魚片 [N]<br>Deep-fried vegetarian fish<br>with sweet and sour sauce           | 480   | 560       |
| 香脆燒汁冬菇鱔 [N]<br>Deep-fried shimeji and shiitake<br>mushrooms in caramelized sauce | 480   | 560       |
| 金瓜汁福袋素包 [N]<br>Lohan vegetables stuffed in tofu<br>skin with pumpkin sauce       | 680   | 780       |