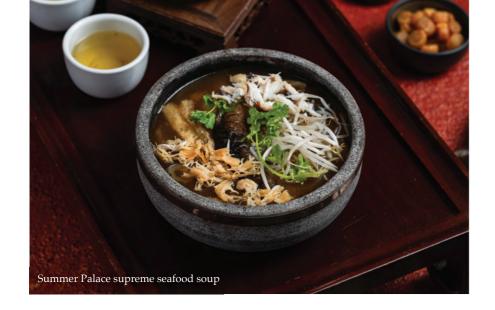

| 原盅花膠北菰燉菜膽                                                                                                           | Small<br>2,900 | Medium<br>3,800 | 金瓜茸海鲜羹<br>Braised pumpkin soup with seafood                                  | 360 |
|---------------------------------------------------------------------------------------------------------------------|----------------|-----------------|------------------------------------------------------------------------------|-----|
| Double-boiled fish maw soup with black mushrooms                                                                    |                | Per order       | 四川海皇酸辣羹<br>Sichuan hot and sour soup with<br>shredded seafood                | 360 |
| 滋补馬卡燉美國黑毛猪肉湯 [P/L] Double-boiled soup with nourishing maca and US Kurobuta pork                                     |                | 550             | 竹笙帶子露筍湯 <i>[SF]</i> Clear bamboo pith soup with fresh scallops and asparagus | 450 |
| 芋头中药燉乳鸽湯 Double-boiled pigeon soup with taro and Chinese herbs (靖提前一天预订) (One day advanced reservation is required) |                | 3,600           | 碧綠鱼茸豆腐羹<br>Braised spinach soup with diced fish<br>and bean curd             | 360 |
| 夏宫石鍋羹<br>Summer Palace supreme seafood soup                                                                         |                | 990             | 西湖牛肉豆腐羹<br>Braised beef soup with bean curd                                  | 400 |