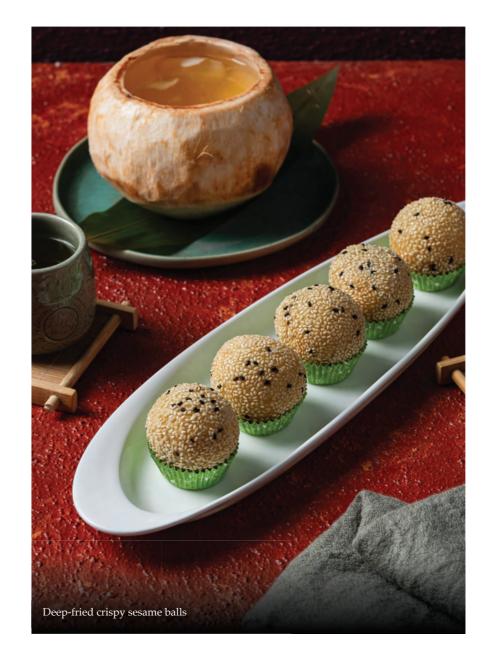

| 椰盅香毛嗜哩<br>Chilled lemongrass jelly<br>in whole coconut fruit         | Per order<br>310 |
|----------------------------------------------------------------------|------------------|
| 香脆豆沙窩餅<br>Pan-fried pancake filled with<br>red bean paste            | 330              |
| 鮮果杏仁豆腐<br>Chilled almond bean curd<br>with fruit cocktail            | 250              |
| 蜜糖黑芝麻脆奶 [N]<br>Crispy milk cake with honey<br>and black sesame seed  | 310              |
| 香炸莲茸芝麻球<br>Deep-fried crispy sesame balls                            | 330              |
| 雪山椰汁黑糯米露<br>Black glutinous rice with<br>ice cream                   | 310              |
| 黑芝麻雪糕拼豆沙窩餅<br>Shanghai pancake topped with<br>black sesame ice cream | 270              |