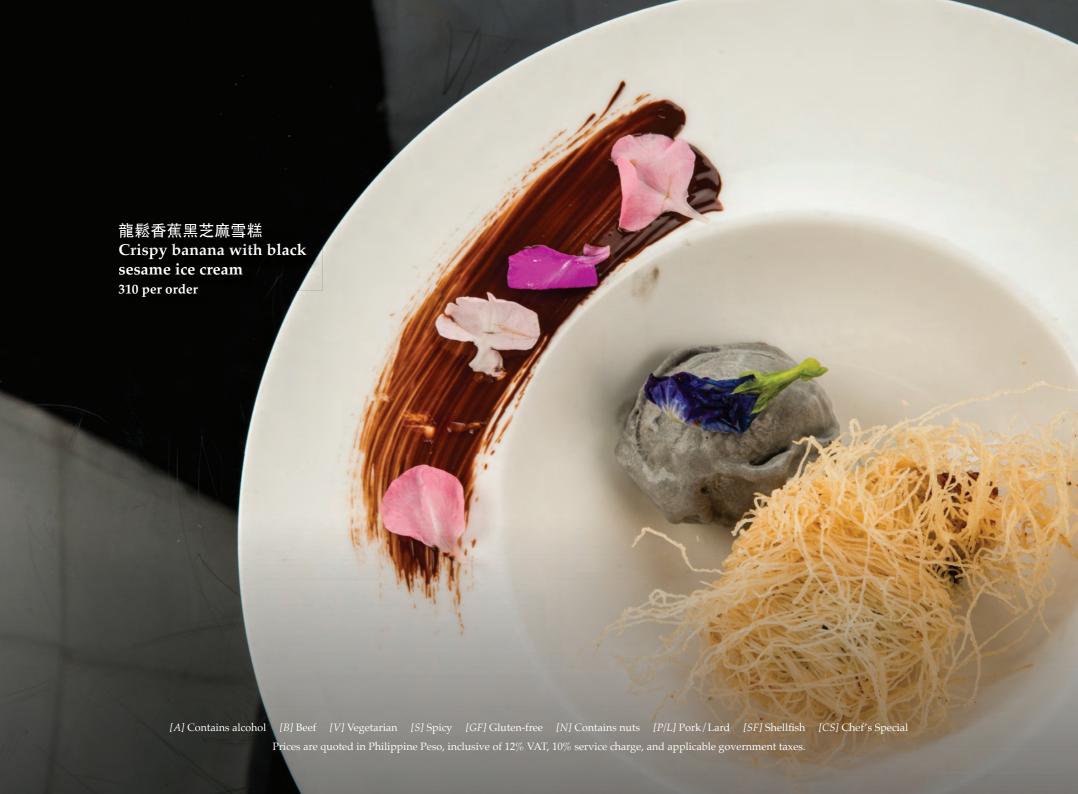

| 椰盅香毛嗜哩<br>Chilled lemongrass jelly<br>in whole coconut fruit         | Per order<br>310 |
|----------------------------------------------------------------------|------------------|
| 香脆豆沙窩餅<br>Pan-fried pancake filled with<br>red bean paste            | 330              |
| 鮮果杏仁豆腐<br>Chilled almond bean curd<br>with fruit cocktail            | 250              |
| 蜜糖黑芝麻脆奶 [N]<br>Crispy milk cake with honey<br>and black sesame seed  | 310              |
| 香炸莲茸芝麻球<br>Deep-fried crispy sesame balls                            | 330              |
| 雪山椰汁黑糯米露<br>Black glutinous rice with<br>ice cream                   | 310              |
| 黑芝麻雪糕拼豆沙窩餅<br>Shanghai pancake topped with<br>black sesame ice cream | 270              |