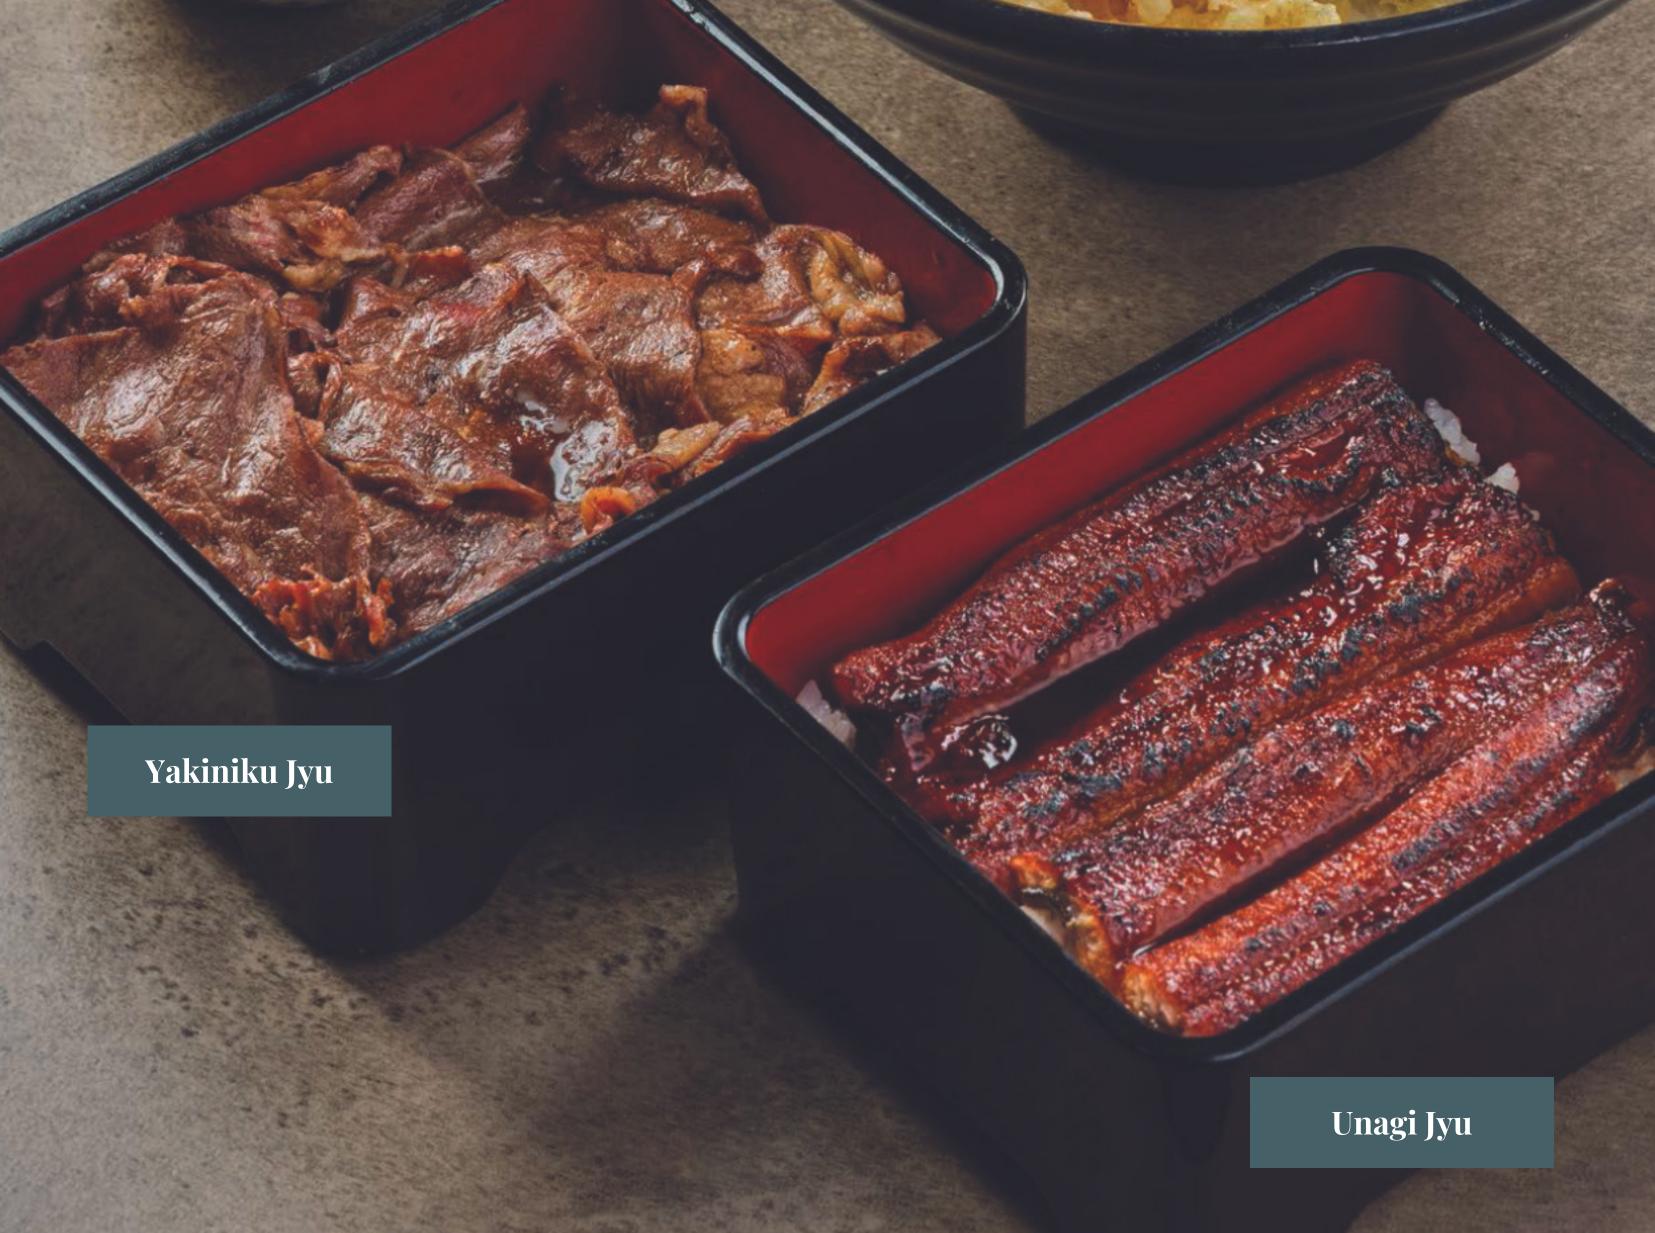

#### Kitsune Udon/Soba

Sweet fried beancurd in hot wheat or buckwheat noodle soup

| Yakiniku Jyu 1,150                           | 312 |
|----------------------------------------------|-----|
| Grilled sliced US beef over rice             |     |
| Unagi Jyu 1,500<br>Fresh water eel over rice | 433 |
| Fresh water eel over rice                    |     |
| Katsu Jyu 800                                | 231 |
| Deep fried breaded pork                      |     |
| in sweet soy sauce over rice                 |     |
| Tori Teriyaki Don 700                        | 202 |
| Chicken teriyaki over rice                   |     |