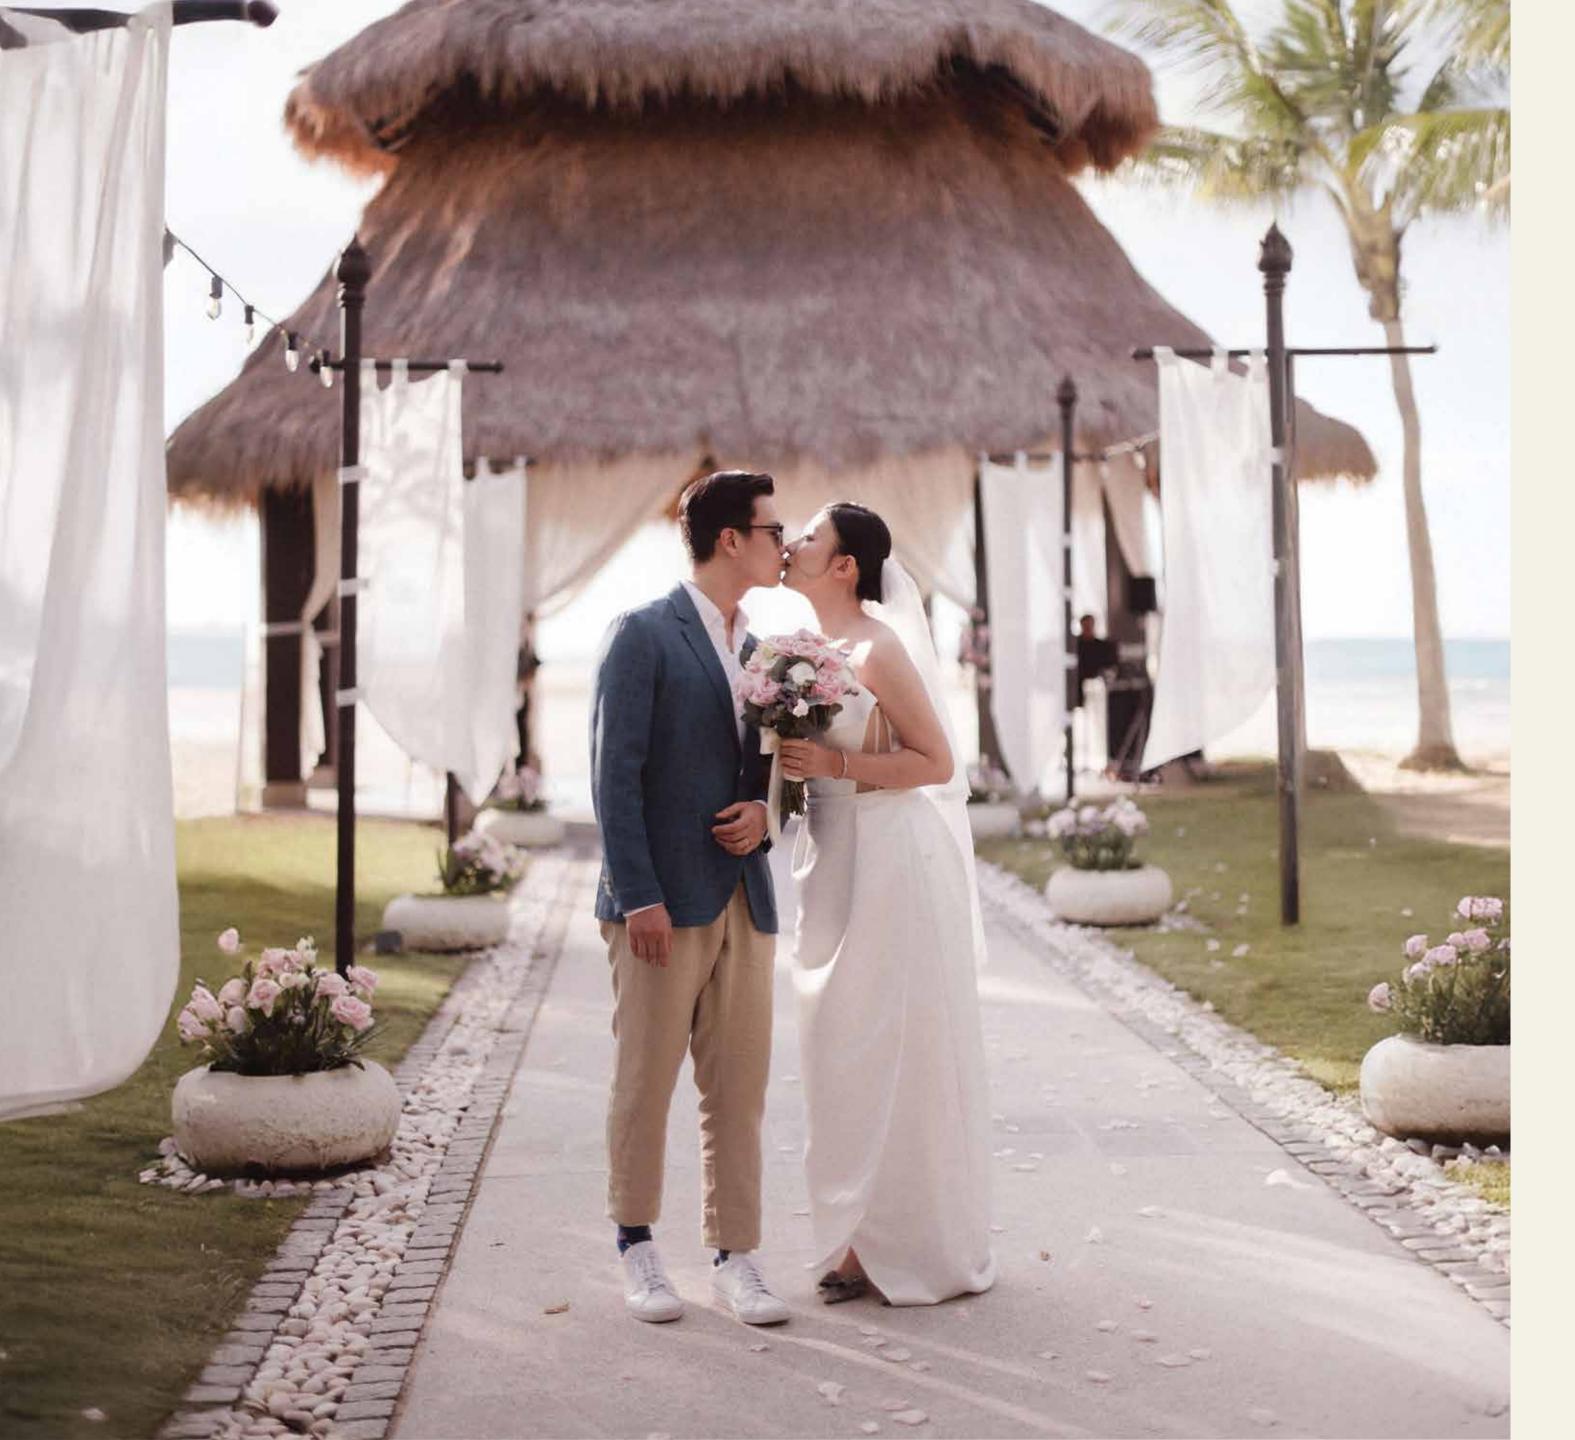

# Wedding Pavilion

A beautiful space you will never forget.

Inspired by Borneo's breathtaking beauty, our Wedding Pavilion at Rasa Ria is the epitome of romance. Set within a meticulously manicured garden, it offers an intimate backdrop for your vows, with the sun setting in a golden embrace as you celebrate surrounded by loved ones.

Dream Wedding

In Borneo's lush embrace, nestled within Rasa Ria's serene garden, a dream wedding unfolded at the Wedding Pavilion. Surrounded by meticulously manicured flora, the pavilion basked in the golden embrace of the setting sun. Nature's symphony provided a harmonious backdrop as the serene atmosphere enveloped the pavilion. The scene was adorned with tranquility and beauty, echoing the essence of romance amidst Borneo's breathtaking landscape.