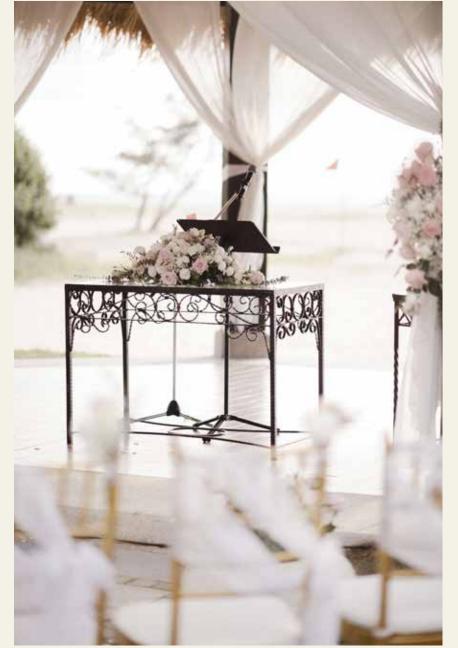

#### Coast

Coast features 180-degree floor-to-ceiling glass walls, offering breathtaking views of Borneo's paradise. The nearby gazebo invites your guests to savor the sunset with a drink in hand, creating a relaxing and cozy moment shared with friends and loved ones.

Love United

On the serene coast of Shangri-La Rasa Ria, Love United two souls.

Beneath the golden sunset, they promised forever, surrounded by family and friends. Their hearts beat as one, with the gentle waves whispering blessings. This is where love finds its perfect setting.