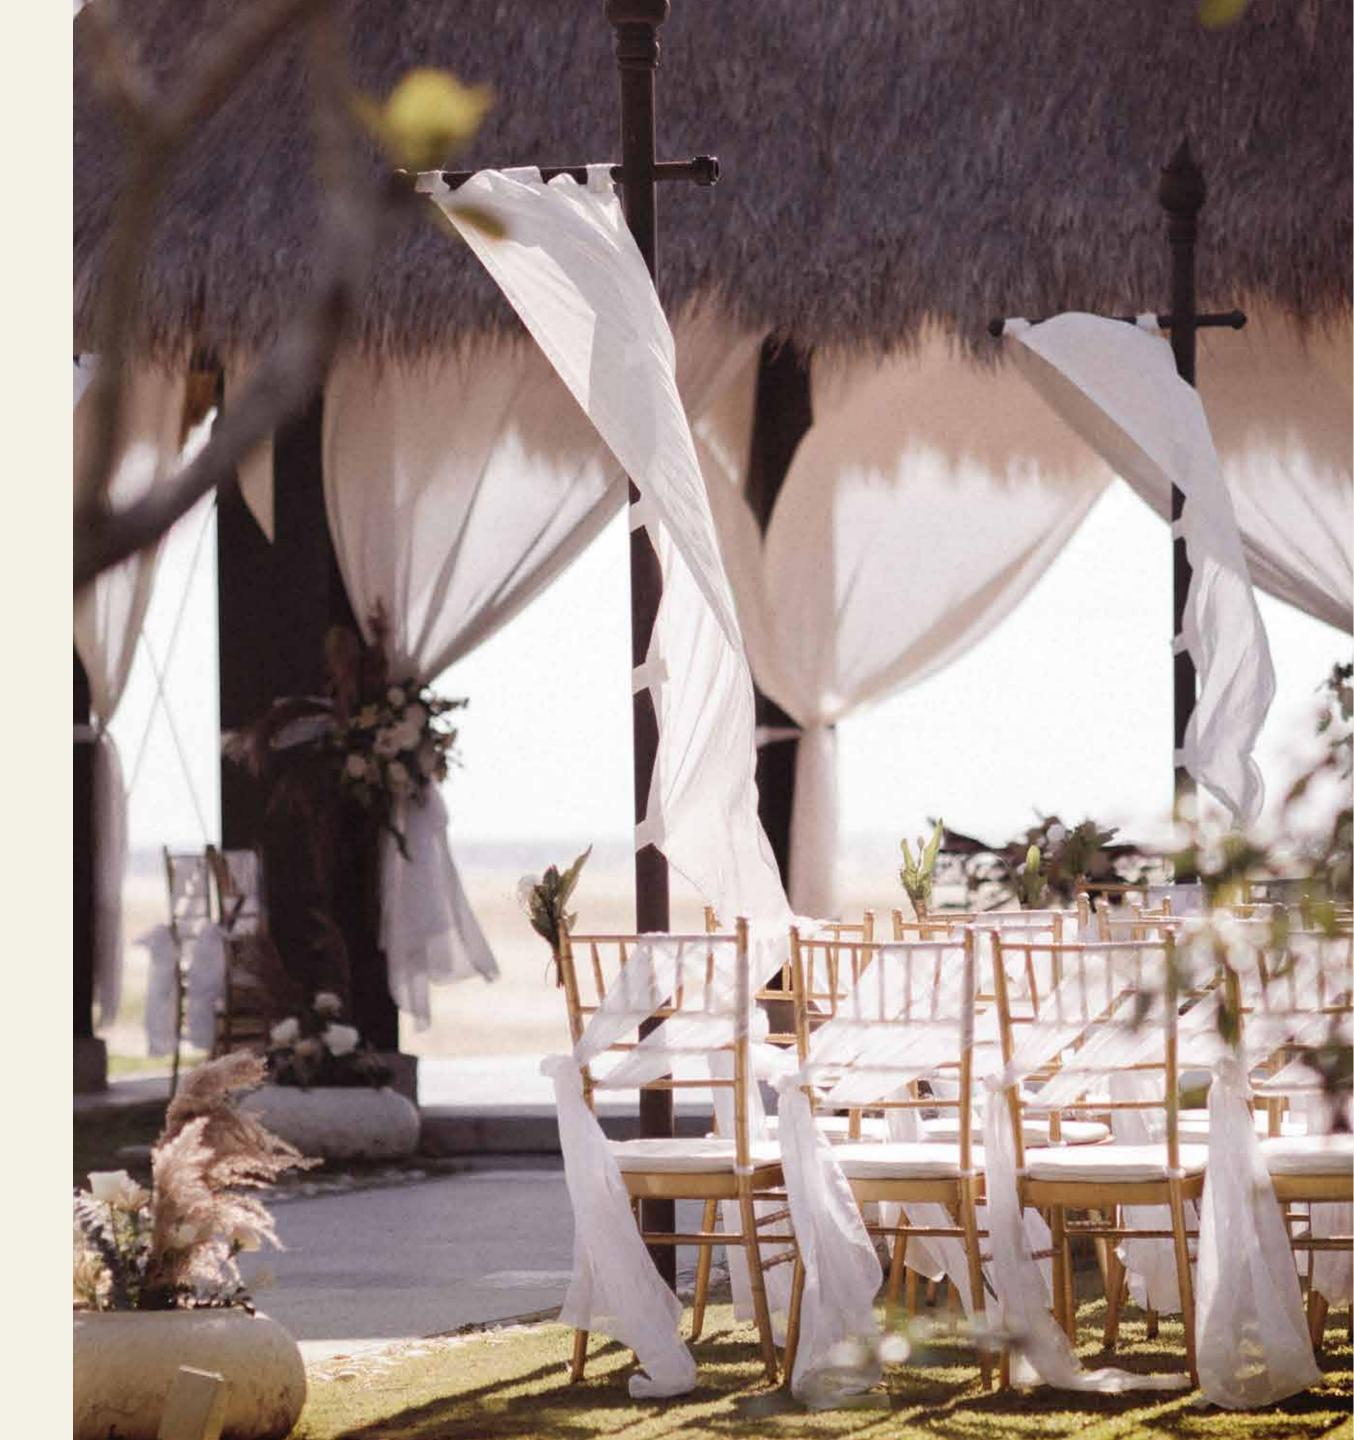

# Wedding Pavilion

A beautiful space you will never forget.

Inspired by Borneo's breathtaking beauty, our Wedding Pavilion at Rasa Ria is the epitome of romance. Set within a meticulously manicured garden, it offers an intimate backdrop for your vows, with the sun setting in a golden embrace as you celebrate surrounded by loved ones.

Dream Wedding

In Borneo's lush embrace, nestled within Rasa Ria's serene garden, a dream wedding unfolded at the Wedding Pavilion. Surrounded by meticulously manicured flora, the pavilion basked in the golden embrace of the setting sun. Nature's symphony provided a harmonious backdrop as the serene atmosphere enveloped the pavilion. The scene was adorned with tranquility and beauty, echoing the essence of romance amidst Borneo's breathtaking landscape.