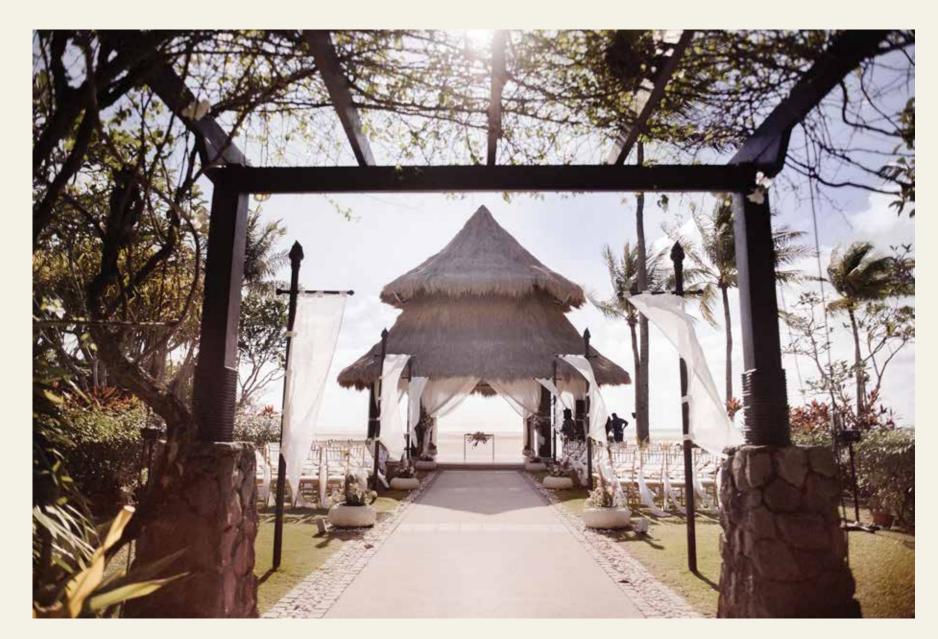

# Wedding Pavilion

A beautiful space you will never forget.

Inspired by Borneo's breathtaking beauty, our Wedding Pavilion at Rasa Ria is the epitome of romance. Set within a meticulously manicured garden, it offers an intimate backdrop for your vows, with the sun setting in a golden embrace as you celebrate surrounded by loved ones.

Dream Wedding

In Borneo's lush embrace, nestled within Rasa Ria's serene garden, a dream wedding unfolded at the Wedding Pavilion. Surrounded by meticulously manicured flora, the pavilion basked in the golden embrace of the setting sun. Nature's symphony provided a harmonious backdrop as the serene atmosphere enveloped the pavilion. The scene was adorned with tranquility and beauty, echoing the essence of romance amidst Borneo's breathtaking landscape.