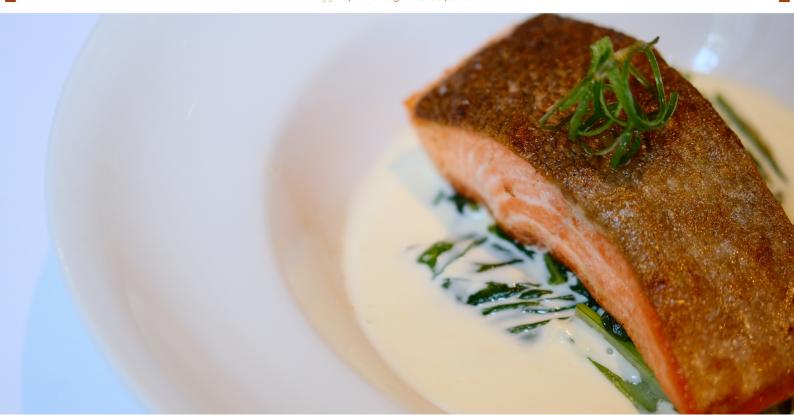

# INTERNATIONAL FAVOURITES

|                                                                                                                          | RM  |     |
|--------------------------------------------------------------------------------------------------------------------------|-----|-----|
| Grilled Australian Black Angus Beef Rib Eye 300gm (1) ©  Truffle mashed potato, grilled seasonal vegetables and beef jus | 240 | 720 |
| Grilled New Zealand Lamb Chop 200gm ☐ \$  Herb-crusted potato, sautéed edamame with black pepper sauce                   | 159 | 450 |
| Braised Beef Short Rib ☐ \$  Truffle mashed potato, mushroom ragout and beef jus                                         | 127 | 380 |
| Pan Seared Norwegian Salmon ☐ ◆ Sautéed green vegetables and bonito fish jus                                             | 100 | 290 |
| Grilled Chicken Parmigiana  Topped with mozzarella cheese and tomato basil sauce, garden salad and sweet potato fries.   | 72  | 210 |
| Fish & Chips ☐ ● \$                                                                                                      | 77  | 220 |
| Tuna Steak Mango and tomato salsa, sauteed green asparagus served balsamic reduction.                                    | 87  | 250 |