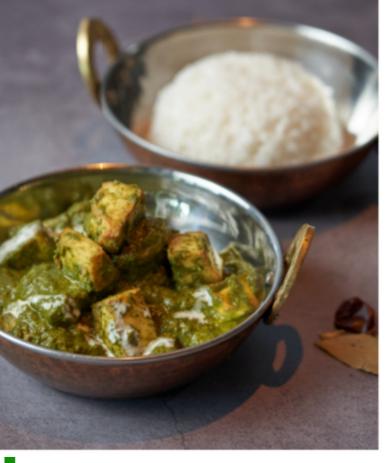

with steamed rice

| Saag Paneer  Homemade cottage cheese in a spinach gravy with dry fenugreek leaves, cream and butter served with steamed rice                      | 50        | 140 |
|---------------------------------------------------------------------------------------------------------------------------------------------------|-----------|-----|
| Aloo Gobi Banarasi  Potato and cauliflower cooked with special blended Indian Banarasi masala sauce and fried cashew nuts served with stamed rice | 50        | 140 |
| Dal Tadka ♣ ☐ Yellow lentils cooked with cumin, garlic, onion and tomato served with naan bread                                                   | 38        | 110 |
| Curried Chickpea Wrap  Avocado, lettuce, tomato, yoghurt and wrapped in tortilla wro                                                              | <b>36</b> | 100 |