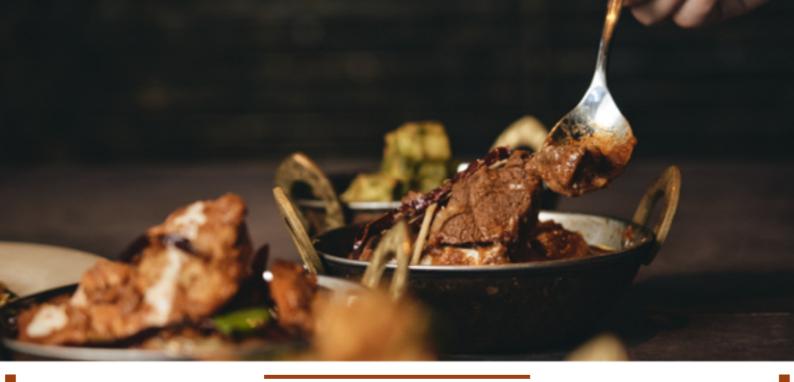

Beef Rendang § 61 170
Slow braised beef in aromatic spices, coconut milk, dried shredded coconut served with

pickled vegetables and steamed rice

with steamed rice

Malaysian Lobster 79 220 Curry Laksa § ◆