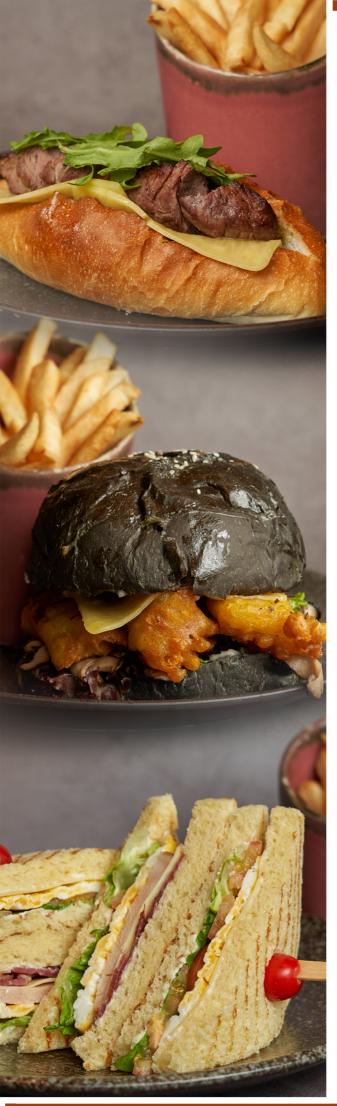

#### SANDWICHES BURGERS & WRAPS

|                                                                                                                                                                                                                                                                                                                                                                                                                                                                                                                                                                                                                                                                                                                                                                                                                                                                                                                                                                                                                                                                                                                                                                                                                                                                                                                                                                                                                                                                                                                                                                                                                                                                                                                                                                                                                                                                                                                                                                                                                                                                                                                                 | RM |     |
|---------------------------------------------------------------------------------------------------------------------------------------------------------------------------------------------------------------------------------------------------------------------------------------------------------------------------------------------------------------------------------------------------------------------------------------------------------------------------------------------------------------------------------------------------------------------------------------------------------------------------------------------------------------------------------------------------------------------------------------------------------------------------------------------------------------------------------------------------------------------------------------------------------------------------------------------------------------------------------------------------------------------------------------------------------------------------------------------------------------------------------------------------------------------------------------------------------------------------------------------------------------------------------------------------------------------------------------------------------------------------------------------------------------------------------------------------------------------------------------------------------------------------------------------------------------------------------------------------------------------------------------------------------------------------------------------------------------------------------------------------------------------------------------------------------------------------------------------------------------------------------------------------------------------------------------------------------------------------------------------------------------------------------------------------------------------------------------------------------------------------------|----|-----|
| Flame Grilled Australian Wagyu Beef Burger 🖰 🔵 👙 200gm of Australian beef wagyu patty, cheddar cheese, tomato, lettuce and gherkin served with fries.                                                                                                                                                                                                                                                                                                                                                                                                                                                                                                                                                                                                                                                                                                                                                                                                                                                                                                                                                                                                                                                                                                                                                                                                                                                                                                                                                                                                                                                                                                                                                                                                                                                                                                                                                                                                                                                                                                                                                                           | 75 | 230 |
| Beef Steak Sandwich Baguette ( ) \$ Grilled Australian beef sirloin, cheddar cheese, basil pesto, arugula and mushrooms in a homemade baguette served with fries                                                                                                                                                                                                                                                                                                                                                                                                                                                                                                                                                                                                                                                                                                                                                                                                                                                                                                                                                                                                                                                                                                                                                                                                                                                                                                                                                                                                                                                                                                                                                                                                                                                                                                                                                                                                                                                                                                                                                                | 81 | 230 |
| Grilled Chicken Wrap ☐ \$ Cajun seasoned chicken breast, avocado, tomatoes, lettuce and cheddar cheese, wrapped in a tortilla wrap served with fries                                                                                                                                                                                                                                                                                                                                                                                                                                                                                                                                                                                                                                                                                                                                                                                                                                                                                                                                                                                                                                                                                                                                                                                                                                                                                                                                                                                                                                                                                                                                                                                                                                                                                                                                                                                                                                                                                                                                                                            | 51 | 140 |
| Rasa Ria Club Sandwich ( ) \$ Chicken ballotine, beef bacon, fried egg, cheddar cheese, lettuce, tomato and homemade brioche served with fries                                                                                                                                                                                                                                                                                                                                                                                                                                                                                                                                                                                                                                                                                                                                                                                                                                                                                                                                                                                                                                                                                                                                                                                                                                                                                                                                                                                                                                                                                                                                                                                                                                                                                                                                                                                                                                                                                                                                                                                  | 62 | 170 |
| Chicken Burger ☐                                                                                                                                                                                                                                                                                                                                                                                                                                                                                                                                                                                                                                                                                                                                                                                                                                                                                                                                                                                                                                                                                                                                                                                                                                                                                                                                                                                                                                                                                                                                                                                                                                                                                                                                                                                                                                                                                                                                                                                                                                                                                                                | 54 | 150 |
| Avocado Smoked Salmon Toast (a) & • Homemade toast, Smoked salmon, black truffle paste and poached egg on a homemade toast.                                                                                                                                                                                                                                                                                                                                                                                                                                                                                                                                                                                                                                                                                                                                                                                                                                                                                                                                                                                                                                                                                                                                                                                                                                                                                                                                                                                                                                                                                                                                                                                                                                                                                                                                                                                                                                                                                                                                                                                                     | 40 | 110 |
| Mushroom Burger 命旨 ② \$ Fried eringi mushroom, sautéed shitake mushroom, sautéed onion, cheddar cheese, lettuce and tomato with charcoal bun served with fries                                                                                                                                                                                                                                                                                                                                                                                                                                                                                                                                                                                                                                                                                                                                                                                                                                                                                                                                                                                                                                                                                                                                                                                                                                                                                                                                                                                                                                                                                                                                                                                                                                                                                                                                                                                                                                                                                                                                                                  | 35 | 100 |
| Curried Chickpea Wrap ☐   Avocado, lettuce, tomato and yoghurt wrapped in a tortilla wrap.                                                                                                                                                                                                                                                                                                                                                                                                                                                                                                                                                                                                                                                                                                                                                                                                                                                                                                                                                                                                                                                                                                                                                                                                                                                                                                                                                                                                                                                                                                                                                                                                                                                                                                                                                                                                                                                                                                                                                                                                                                      | 36 | 100 |
| Classic Ciabatta Tuna Sandwich ← ☐ ● \$  Tuna, lettuce, tomato, pickled cucumber and cheddar cheese served with fries                                                                                                                                                                                                                                                                                                                                                                                                                                                                                                                                                                                                                                                                                                                                                                                                                                                                                                                                                                                                                                                                                                                                                                                                                                                                                                                                                                                                                                                                                                                                                                                                                                                                                                                                                                                                                                                                                                                                                                                                           | 53 | 150 |
| Grilled Open-face Ham Sandwiches ( ) \$\frac{1}{2} \cdot \frac{1}{2} \cdot \frac{1}{2 | 49 | 140 |