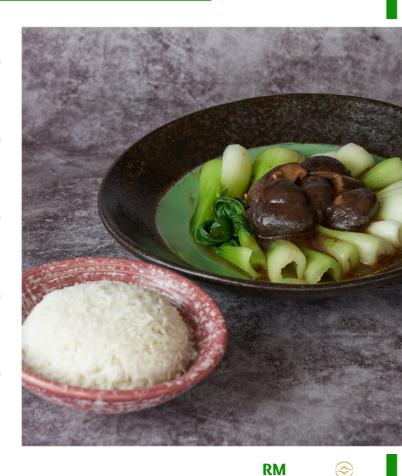

## **VEGETARIAN**

**RM** 

|                                                                                            |                 | $\sim$ |
|--------------------------------------------------------------------------------------------|-----------------|--------|
| Claypot Tofu 🚭 🖠 Braised tofu with vegetables served with steamed rice                     | 44              | 120    |
| Black Truffle Fried Rice • • S  Wok fried rice with black truffle paste vegetables and egg | <b>44</b><br>e, | 120    |
| Vegetarian Tuaran Noodle • • • • • • • • • • • • • • • • • • •                             | <b>44</b>       | 120    |
| Bok Choy with Mushroom 🔮 🕏 Stir fried bok choy and mushroom served with steamed rice       | 42              | 120    |
| Green Vegetables Tempe  \$\&\\\\$ Stir fried green beans with fermented soya beans served  | 36              | 100    |