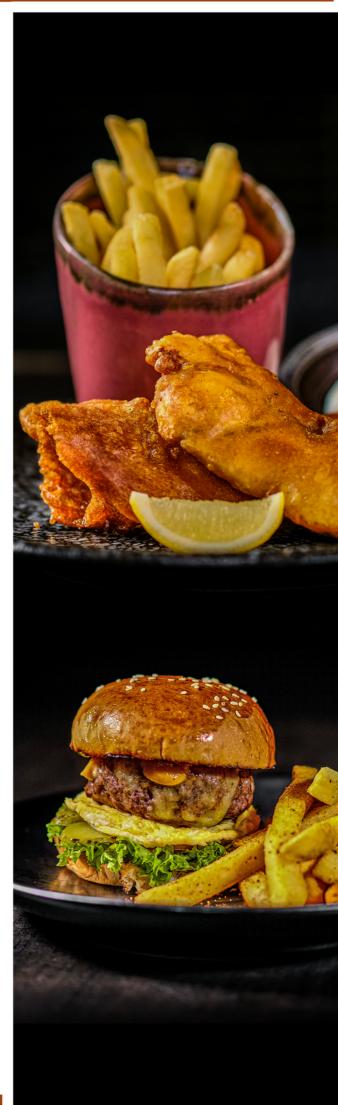

## **SNACKS**

|                                                                              | RM |     |                                                                         | RM |     |
|------------------------------------------------------------------------------|----|-----|-------------------------------------------------------------------------|----|-----|
| Snack Platter (1) (2) (2) (2) (2) (3) (4) (4) (4) (4) (4) (4) (4) (4) (4) (4 |    | 250 | Golden Crab Cakes ☐ ● 🕯 🗪 Served with pickled cucumber and tartar sauce | 51 | 140 |
| Crispy Calamari ☐                                                            | 59 | 170 | Mushroom Tempura ☐ ⑥ 🖢                                                  | 36 | 100 |
| Nam Yue Chicken Wing   Crispy fermented bean curd fried chicken wing         | 47 | 130 | Crispy Wonton Dumpling (a) & * Served with Thai chili dip               | 34 | 100 |
| French Fries                                                                 | 22 | 60  | Sweet Potato Fries 👨                                                    | 30 | 90  |

#### SANDWICHES BURGERS & WRAPS

|                                                                                                                                                                                                                                                                                                                                                                                                                                                                                                                                                                                                                                                                                                                                                                                                                                                                                                                                                                                                                                                                                                                                                                                                                                                                                                                                                                                                                                                                                                                                                                                                                                                                                                                                                                                                                                                                                                                                                                                                                                                                                                                                 | RM |     |
|---------------------------------------------------------------------------------------------------------------------------------------------------------------------------------------------------------------------------------------------------------------------------------------------------------------------------------------------------------------------------------------------------------------------------------------------------------------------------------------------------------------------------------------------------------------------------------------------------------------------------------------------------------------------------------------------------------------------------------------------------------------------------------------------------------------------------------------------------------------------------------------------------------------------------------------------------------------------------------------------------------------------------------------------------------------------------------------------------------------------------------------------------------------------------------------------------------------------------------------------------------------------------------------------------------------------------------------------------------------------------------------------------------------------------------------------------------------------------------------------------------------------------------------------------------------------------------------------------------------------------------------------------------------------------------------------------------------------------------------------------------------------------------------------------------------------------------------------------------------------------------------------------------------------------------------------------------------------------------------------------------------------------------------------------------------------------------------------------------------------------------|----|-----|
| Flame Grilled Australian Wagyu Beef Burger 🖰 🔵 👙 200gm of Australian beef wagyu patty, cheddar cheese, tomato, lettuce and gherkin served with fries.                                                                                                                                                                                                                                                                                                                                                                                                                                                                                                                                                                                                                                                                                                                                                                                                                                                                                                                                                                                                                                                                                                                                                                                                                                                                                                                                                                                                                                                                                                                                                                                                                                                                                                                                                                                                                                                                                                                                                                           | 75 | 230 |
| Beef Steak Sandwich Baguette ( ) \$ Grilled Australian beef sirloin, cheddar cheese, basil pesto, arugula and mushrooms in a homemade baguette served with fries                                                                                                                                                                                                                                                                                                                                                                                                                                                                                                                                                                                                                                                                                                                                                                                                                                                                                                                                                                                                                                                                                                                                                                                                                                                                                                                                                                                                                                                                                                                                                                                                                                                                                                                                                                                                                                                                                                                                                                | 81 | 230 |
| Grilled Chicken Wrap ☐ \$ Cajun seasoned chicken breast, avocado, tomatoes, lettuce and cheddar cheese, wrapped in a tortilla wrap served with fries                                                                                                                                                                                                                                                                                                                                                                                                                                                                                                                                                                                                                                                                                                                                                                                                                                                                                                                                                                                                                                                                                                                                                                                                                                                                                                                                                                                                                                                                                                                                                                                                                                                                                                                                                                                                                                                                                                                                                                            | 51 | 140 |
| Rasa Ria Club Sandwich ( ) \$ Chicken ballotine, beef bacon, fried egg, cheddar cheese, lettuce, tomato and homemade brioche served with fries                                                                                                                                                                                                                                                                                                                                                                                                                                                                                                                                                                                                                                                                                                                                                                                                                                                                                                                                                                                                                                                                                                                                                                                                                                                                                                                                                                                                                                                                                                                                                                                                                                                                                                                                                                                                                                                                                                                                                                                  | 62 | 170 |
| Chicken Burger ☐                                                                                                                                                                                                                                                                                                                                                                                                                                                                                                                                                                                                                                                                                                                                                                                                                                                                                                                                                                                                                                                                                                                                                                                                                                                                                                                                                                                                                                                                                                                                                                                                                                                                                                                                                                                                                                                                                                                                                                                                                                                                                                                | 54 | 150 |
| Avocado Smoked Salmon Toast (a) & • Homemade toast, Smoked salmon, black truffle paste and poached egg on a homemade toast.                                                                                                                                                                                                                                                                                                                                                                                                                                                                                                                                                                                                                                                                                                                                                                                                                                                                                                                                                                                                                                                                                                                                                                                                                                                                                                                                                                                                                                                                                                                                                                                                                                                                                                                                                                                                                                                                                                                                                                                                     | 40 | 110 |
| Mushroom Burger 命旨 ② \$ Fried eringi mushroom, sautéed shitake mushroom, sautéed onion, cheddar cheese, lettuce and tomato with charcoal bun served with fries                                                                                                                                                                                                                                                                                                                                                                                                                                                                                                                                                                                                                                                                                                                                                                                                                                                                                                                                                                                                                                                                                                                                                                                                                                                                                                                                                                                                                                                                                                                                                                                                                                                                                                                                                                                                                                                                                                                                                                  | 35 | 100 |
| Curried Chickpea Wrap ☐   Avocado, lettuce, tomato and yoghurt wrapped in a tortilla wrap.                                                                                                                                                                                                                                                                                                                                                                                                                                                                                                                                                                                                                                                                                                                                                                                                                                                                                                                                                                                                                                                                                                                                                                                                                                                                                                                                                                                                                                                                                                                                                                                                                                                                                                                                                                                                                                                                                                                                                                                                                                      | 36 | 100 |
| Classic Ciabatta Tuna Sandwich ← ☐ ● \$  Tuna, lettuce, tomato, pickled cucumber and cheddar cheese served with fries                                                                                                                                                                                                                                                                                                                                                                                                                                                                                                                                                                                                                                                                                                                                                                                                                                                                                                                                                                                                                                                                                                                                                                                                                                                                                                                                                                                                                                                                                                                                                                                                                                                                                                                                                                                                                                                                                                                                                                                                           | 53 | 150 |
| Grilled Open-face Ham Sandwiches ( ) \$\frac{1}{2} \cdot \frac{1}{2} \cdot \frac{1}{2 | 49 | 140 |

# INTERNATIONAL FAVOURITES

|                                                                                                                          | RM  |     |
|--------------------------------------------------------------------------------------------------------------------------|-----|-----|
| Grilled Australian Black Angus Beef Rib Eye 300gm (1) ©  Truffle mashed potato, grilled seasonal vegetables and beef jus | 240 | 720 |
| Grilled New Zealand Lamb Chop 200gm ☐ \$  Herb-crusted potato, sautéed edamame with black pepper sauce                   | 159 | 450 |
| Braised Beef Short Rib ☐ \$  Truffle mashed potato, mushroom ragout and beef jus                                         | 127 | 380 |
| Pan Seared Norwegian Salmon ☐ ◆ Sautéed green vegetables and bonito fish jus                                             | 100 | 290 |
| Grilled Chicken Parmigiana  Topped with mozzarella cheese and tomato basil sauce, garden salad and sweet potato fries.   | 72  | 210 |
| Fish & Chips ☐ ● \$                                                                                                      | 77  | 220 |
| Tuna Steak Mango and tomato salsa, sauteed green asparagus served balsamic reduction.                                    | 87  | 250 |