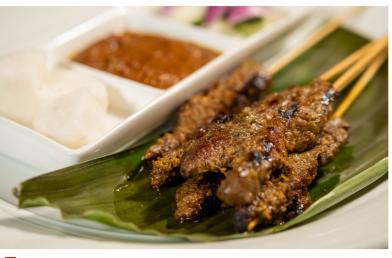

|           | RM |     |
|-----------|----|-----|
| Satay 🔊 👙 |    |     |
| 6 pieces  | 43 | 130 |
| 12 pieces | 65 | 190 |

12 pieces 65 19

Homemade beef or chicken satay served with peanut sauce, cucumber, ketupat (rice cube) and onion