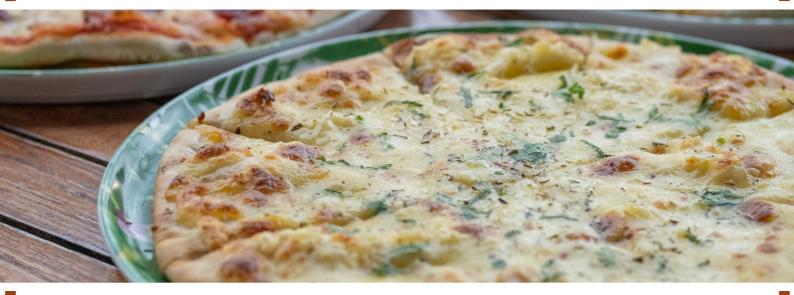

## PIZZA

| Pizza Seafood 집 황 🏎<br>Prawns, calamari, seabass fish fillet,<br>tomato sauce and tomato             | RM<br>75 | <b>⊚</b> 220 | Pizza Beef Pepperoni 급황 Beef pepperoni, black truffle paste, mushroom and mozzarella cheese | RM<br>62 | <b>⊚</b> 180 |
|------------------------------------------------------------------------------------------------------|----------|--------------|---------------------------------------------------------------------------------------------|----------|--------------|
| Pizza 4 Formaggi 음황<br>Four types of cheese (mozzarella, ched<br>feta, Grana Padano) and tomato sauc |          | 170          | Pizza Margherita ☐ 👙 👵 Tomato sauce, mozzarella cheese and basil                            | 55       | 160          |
| Pizza Al Tonno 🖰 👙 🗪 Tuna, black olive, red onion, tomato sauce, arugula and mozzarella cheese       | 59       | 170          | Pizza Bulgogi ☐ \$  Beef bulgogi, spring onion, red onion and mozzarella cheese             | 59       | 170          |