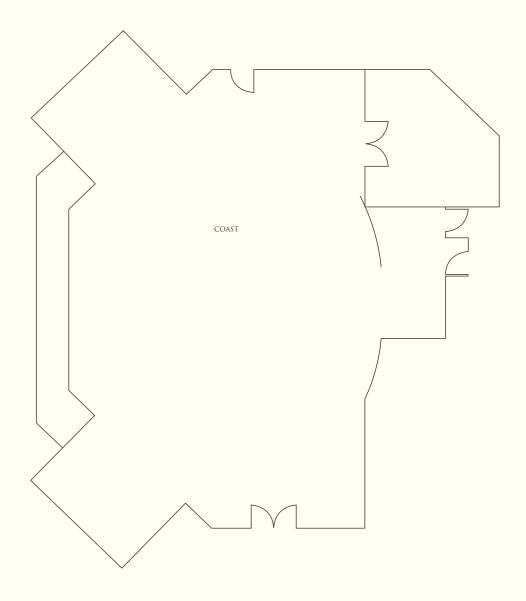

# BANQUET AND CONFERENCE ROOMS

| Capacity                   |           |         |         | Dimension | Area         | Ceiling height |     |
|----------------------------|-----------|---------|---------|-----------|--------------|----------------|-----|
| Venue                      | Reception | Theatre | Banquet | Classroom | (m)          | $(m^2)$        | (m) |
| Lower Lobby Level          |           |         |         |           |              |                |     |
| Pink Frangipani            | 100       | 65      | 40      | 50        | 10.4 x 7.4   | 77             | 2.7 |
| White Frangipani           | 100       | 65      | 40      | 50        | 11.0 x 7.4   | 81             | 2.7 |
| Frangipani Rooms           | 160       | 120     | 100     | 72        | 21.4 x 7.4   | 159            | 2.7 |
| Red Frangipani             | -         | -       | -       | -         | 5.0 x 7.5    | 37             | 3.3 |
| Ballroom 1                 | 540       | 400     | 300     | 210       | 17.1 x 24.4  | 417            | 6.4 |
| Ballroom 2                 | 400       | 280     | 200     | 150       | 12.1 x 24.4  | 295            | 6.4 |
| Grand Ballroom             | 1000      | 800     | 500     | 450       | 29.2 x 24.4  | 715            | 6.4 |
| Ballroom Foyer             | 350       | -       | 150     |           | 29.85 x 10.2 | 304            | 2.7 |
|                            |           |         |         |           |              |                |     |
| Lobby Level                |           |         |         |           |              |                |     |
| White Orchid               | 30        | 24      | 20      | 18        | 4.6 x 6.8    | 31             | 2.6 |
| Green Orchid               | 30        | 24      | 20      | 18        | 4.9 x 6.8    | 33             | 2.6 |
| Purple Orchid              | 30        | 24      | 20      | 18        | 5.3 x 6.8    | 36             | 2.6 |
| Orchid Rooms               | 90        | 100     | 60      | 54        | 14.5 x 6.8   | 99             | 2.6 |
| Heliconia                  | 75        | 60      | 40      | 30        | 6.9 x 7.7    | 53             | 3   |
| Gardenia                   | 75        | 60      | 40      | 30        | 6.9 x 7.7    | 53             | 3   |
| Jasmine                    | 110       | 100     | 50      | 60        | 12.4 x 7.7   | 95             | 3   |
|                            |           |         |         |           |              |                |     |
| Dalit Bay Golf & Country C | lub       |         |         |           |              |                |     |
| VIP Private Room           | 75        | 60      | 40      | 30        | 8.1 x 7.9    | 64             | 3.2 |
| Function Room              | 110       | 100     | 80      | 80        | 16.2 x 7.9   | 128            | 3.2 |
| Dalit VIP + Function Room  | 180       | 160     | 120     | 110       | 24.3 x 7.9   | 192            | 3.2 |
|                            |           |         |         |           |              |                |     |
| Beach Front                |           |         |         |           |              |                |     |
| Coast                      | 120       | -       | 100     |           | 26.5 x 28.6  | 758            | 9.3 |
| Wedding Pavilion           | 20        | 120     | 20      |           | 8.3 x 10.3   | 85             | 8.5 |
| Sunset Pavilion            | 20        | 50      | 40      | -         | 8.1 x 8.1    | 66             | 8.2 |

# Beach Front