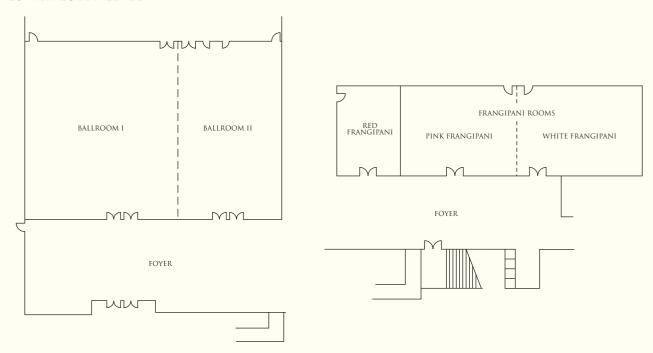

# BANQUET AND CONFERENCE ROOMS

| Capacity                   |           |         |         | Dimension | Area         | Ceiling height |     |
|----------------------------|-----------|---------|---------|-----------|--------------|----------------|-----|
| Venue                      | Reception | Theatre | Banquet | Classroom | (m)          | $(m^2)$        | (m) |
| Lower Lobby Level          |           |         |         |           |              |                |     |
| Pink Frangipani            | 100       | 65      | 40      | 50        | 10.4 x 7.4   | 77             | 2.7 |
| White Frangipani           | 100       | 65      | 40      | 50        | 11.0 x 7.4   | 81             | 2.7 |
| Frangipani Rooms           | 160       | 120     | 100     | 72        | 21.4 x 7.4   | 159            | 2.7 |
| Red Frangipani             | -         | -       | -       | -         | 5.0 x 7.5    | 37             | 3.3 |
| Ballroom 1                 | 540       | 400     | 300     | 210       | 17.1 x 24.4  | 417            | 6.4 |
| Ballroom 2                 | 400       | 280     | 200     | 150       | 12.1 x 24.4  | 295            | 6.4 |
| Grand Ballroom             | 1000      | 800     | 500     | 450       | 29.2 x 24.4  | 715            | 6.4 |
| Ballroom Foyer             | 350       | -       | 150     |           | 29.85 x 10.2 | 304            | 2.7 |
|                            |           |         |         |           |              |                |     |
| Lobby Level                |           |         |         |           |              |                |     |
| White Orchid               | 30        | 24      | 20      | 18        | 4.6 x 6.8    | 31             | 2.6 |
| Green Orchid               | 30        | 24      | 20      | 18        | 4.9 x 6.8    | 33             | 2.6 |
| Purple Orchid              | 30        | 24      | 20      | 18        | 5.3 x 6.8    | 36             | 2.6 |
| Orchid Rooms               | 90        | 100     | 60      | 54        | 14.5 x 6.8   | 99             | 2.6 |
| Heliconia                  | 75        | 60      | 40      | 30        | 6.9 x 7.7    | 53             | 3   |
| Gardenia                   | 75        | 60      | 40      | 30        | 6.9 x 7.7    | 53             | 3   |
| Jasmine                    | 110       | 100     | 50      | 60        | 12.4 x 7.7   | 95             | 3   |
|                            |           |         |         |           |              |                |     |
| Dalit Bay Golf & Country C | lub       |         |         |           |              |                |     |
| VIP Private Room           | 75        | 60      | 40      | 30        | 8.1 x 7.9    | 64             | 3.2 |
| Function Room              | 110       | 100     | 80      | 80        | 16.2 x 7.9   | 128            | 3.2 |
| Dalit VIP + Function Room  | 180       | 160     | 120     | 110       | 24.3 x 7.9   | 192            | 3.2 |
|                            |           |         |         |           |              |                |     |
| Beach Front                |           |         |         |           |              |                |     |
| Coast                      | 120       | -       | 100     |           | 26.5 x 28.6  | 758            | 9.3 |
| Wedding Pavilion           | 20        | 120     | 20      |           | 8.3 x 10.3   | 85             | 8.5 |
| Sunset Pavilion            | 20        | 50      | 40      | -         | 8.1 x 8.1    | 66             | 8.2 |

## LOWER LOBBY LEVEL