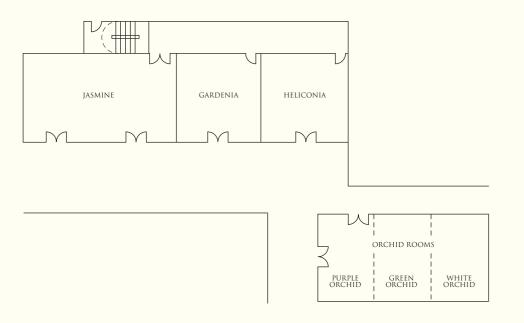

# BANQUET AND CONFERENCE ROOMS

| Capacity                   |           |         |         | Dimension | Area         | Ceiling height |     |
|----------------------------|-----------|---------|---------|-----------|--------------|----------------|-----|
| Venue                      | Reception | Theatre | Banquet | Classroom | (m)          | $(m^2)$        | (m) |
| Lower Lobby Level          |           |         |         |           |              |                |     |
| Pink Frangipani            | 100       | 65      | 40      | 50        | 10.4 x 7.4   | 77             | 2.7 |
| White Frangipani           | 100       | 65      | 40      | 50        | 11.0 x 7.4   | 81             | 2.7 |
| Frangipani Rooms           | 160       | 120     | 100     | 72        | 21.4 x 7.4   | 159            | 2.7 |
| Red Frangipani             | -         | -       | -       | -         | 5.0 x 7.5    | 37             | 3.3 |
| Ballroom 1                 | 540       | 400     | 300     | 210       | 17.1 x 24.4  | 417            | 6.4 |
| Ballroom 2                 | 400       | 280     | 200     | 150       | 12.1 x 24.4  | 295            | 6.4 |
| Grand Ballroom             | 1000      | 800     | 500     | 450       | 29.2 x 24.4  | 715            | 6.4 |
| Ballroom Foyer             | 350       | -       | 150     |           | 29.85 x 10.2 | 304            | 2.7 |
|                            |           |         |         |           |              |                |     |
| Lobby Level                |           |         |         |           |              |                |     |
| White Orchid               | 30        | 24      | 20      | 18        | 4.6 x 6.8    | 31             | 2.6 |
| Green Orchid               | 30        | 24      | 20      | 18        | 4.9 x 6.8    | 33             | 2.6 |
| Purple Orchid              | 30        | 24      | 20      | 18        | 5.3 x 6.8    | 36             | 2.6 |
| Orchid Rooms               | 90        | 100     | 60      | 54        | 14.5 x 6.8   | 99             | 2.6 |
| Heliconia                  | 75        | 60      | 40      | 30        | 6.9 x 7.7    | 53             | 3   |
| Gardenia                   | 75        | 60      | 40      | 30        | 6.9 x 7.7    | 53             | 3   |
| Jasmine                    | 110       | 100     | 50      | 60        | 12.4 x 7.7   | 95             | 3   |
|                            |           |         |         |           |              |                |     |
| Dalit Bay Golf & Country C | lub       |         |         |           |              |                |     |
| VIP Private Room           | 75        | 60      | 40      | 30        | 8.1 x 7.9    | 64             | 3.2 |
| Function Room              | 110       | 100     | 80      | 80        | 16.2 x 7.9   | 128            | 3.2 |
| Dalit VIP + Function Room  | 180       | 160     | 120     | 110       | 24.3 x 7.9   | 192            | 3.2 |
|                            |           |         |         |           |              |                |     |
| Beach Front                |           |         |         |           |              |                |     |
| Coast                      | 120       | -       | 100     |           | 26.5 x 28.6  | 758            | 9.3 |
| Wedding Pavilion           | 20        | 120     | 20      |           | 8.3 x 10.3   | 85             | 8.5 |
| Sunset Pavilion            | 20        | 50      | 40      | -         | 8.1 x 8.1    | 66             | 8.2 |

# LOBBY LEVEL