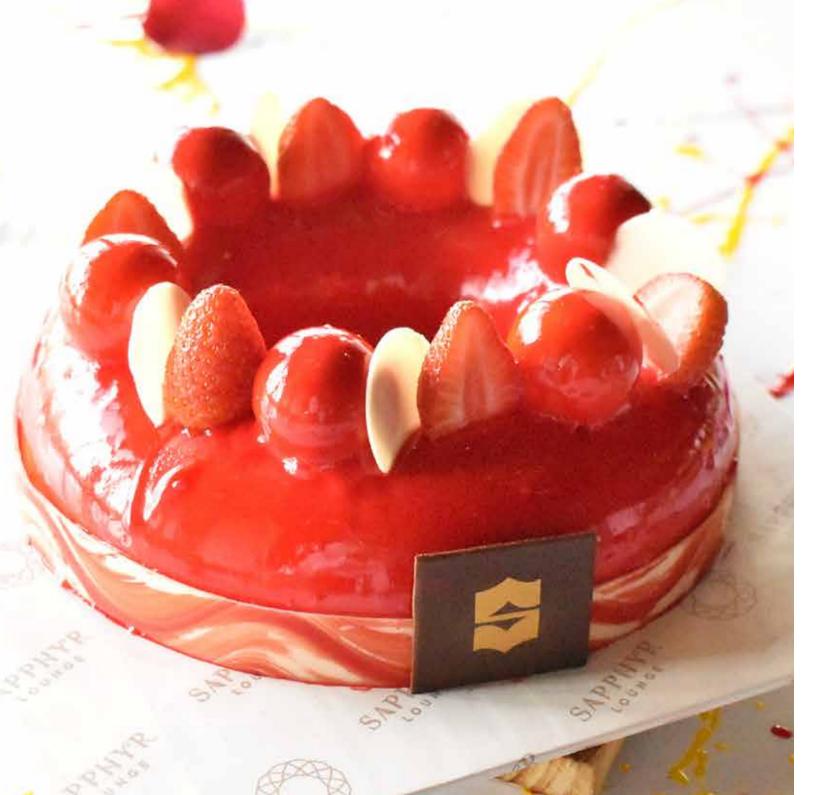

## STRAWBERRY CHEESECAKE (1.6KG)

LKR 9,600 ++

Creamy and satiny, our rendition of the classic New York cheesecake is topped with fresh juicy strawberries.