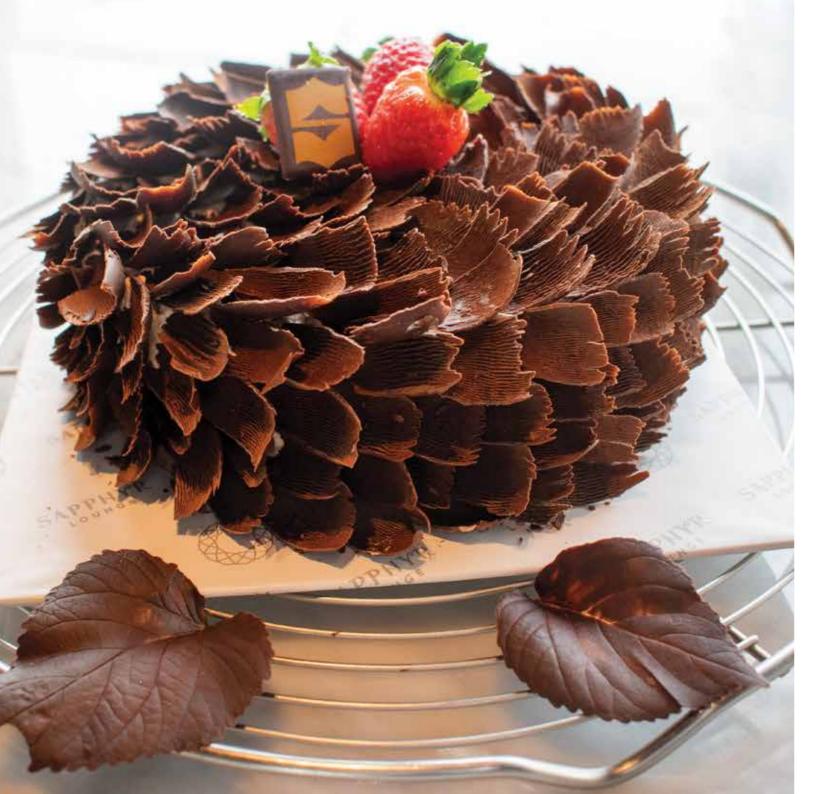

## SIGNATURE Chocolate cake (1.5kg)

LKR 7,000 ++

Decadently creamy, Shangri-La's signature Chocolate cake showcases layers of dense flourless fudge cake bursting with flavor uplifted by silky, melt-in-your-mouth chocolate ganache.