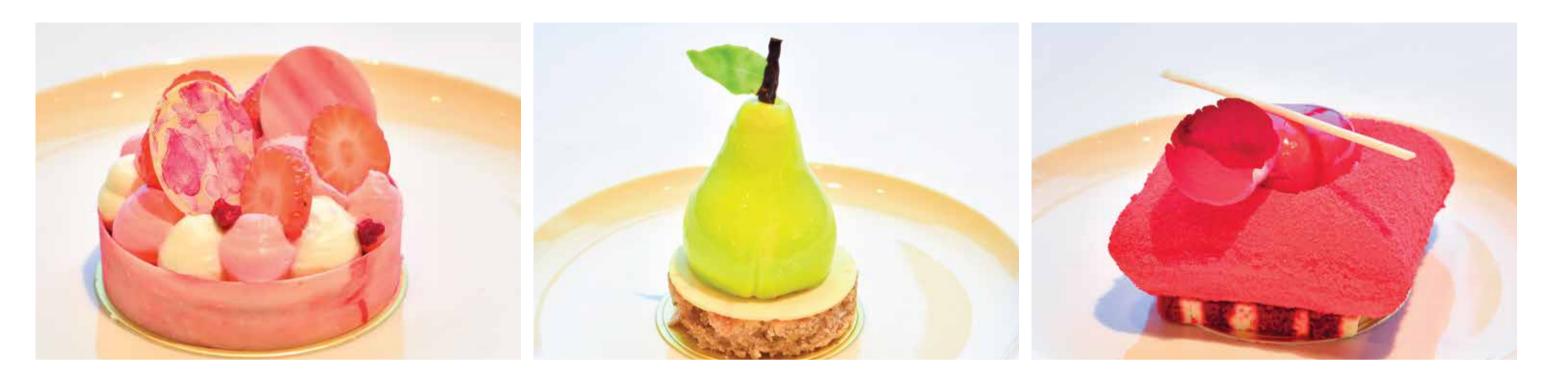

## MINI CAKES

#### STRAWBERRY TEXTURES

LKR 1,630 ++

Our playful and flavourful strawberry mini cake treats you with the varied delights of a Breton biscuit topped with soft strawberry jelly, white chocolate Chantilly cream and fresh strawberries

#### HONEY PEAR MILK CHOCOLATE MOUSSE CAKE

LKR 1,630 ++

Crafted in the form of a shapely pear, this cake features milk chocolate mousse and walnut sponge with honey pear compote.