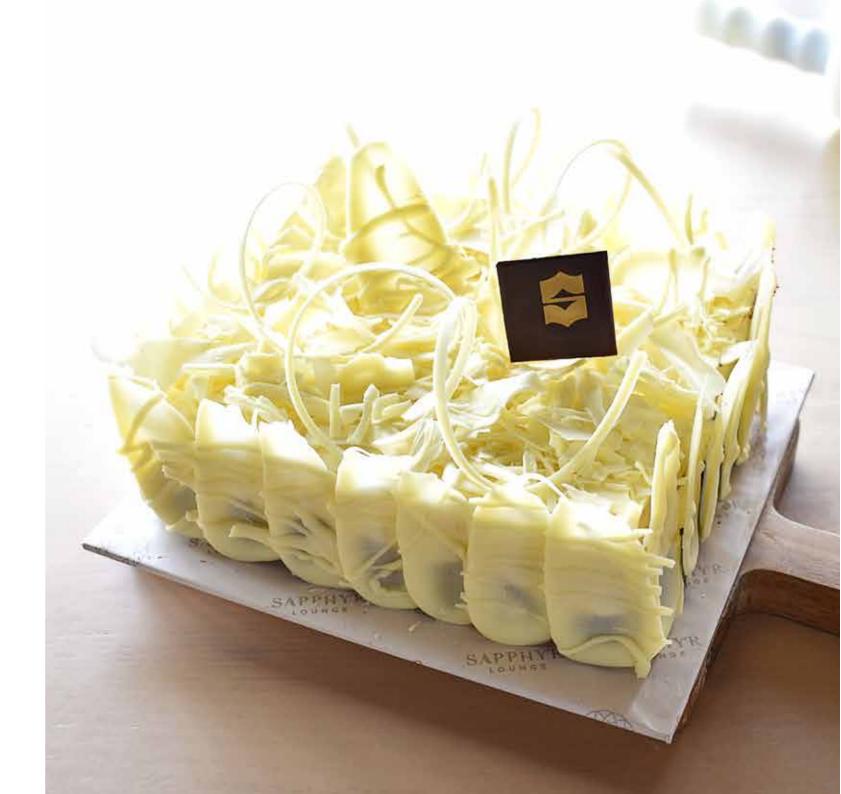

## WHITE FOREST CAKE (1.7KG)

#### LKR 7,900 ++

Bringing added charm to any special occasion, our White Forest Cake has three layers of sponge sandwiched with an indulgent white chocolate ganache and cherry filling.