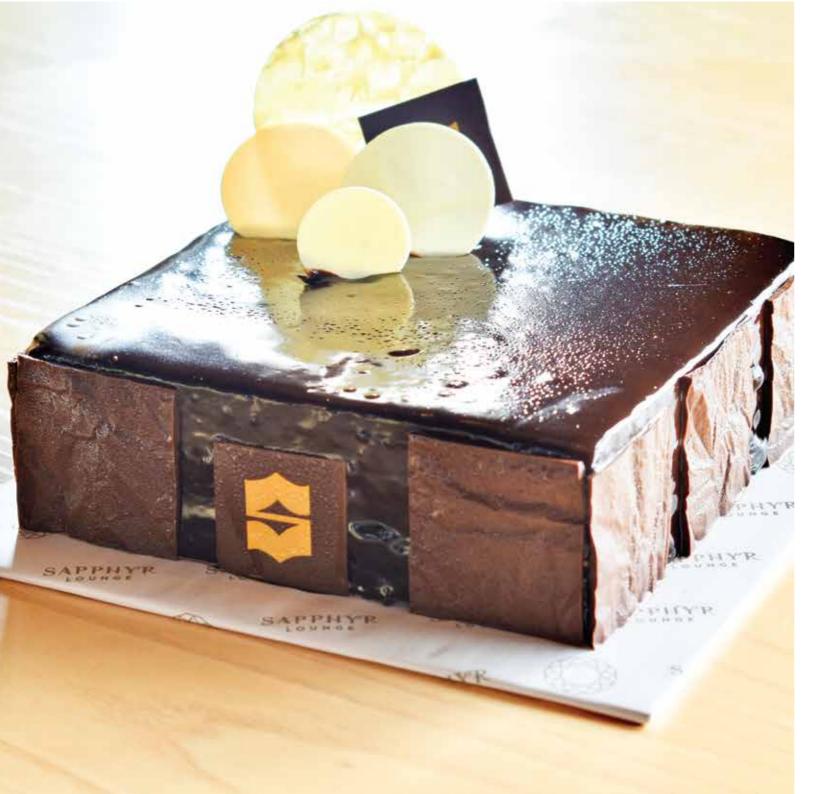

# NAPA BRO

LKR 7,500 ++

Reminiscent of a giant decadent brownie, this cake has a sinfully gooey walnut brownie base topped with layers of creamy chocolate and praline mousse.

### NAPA BROWNIE CAKE