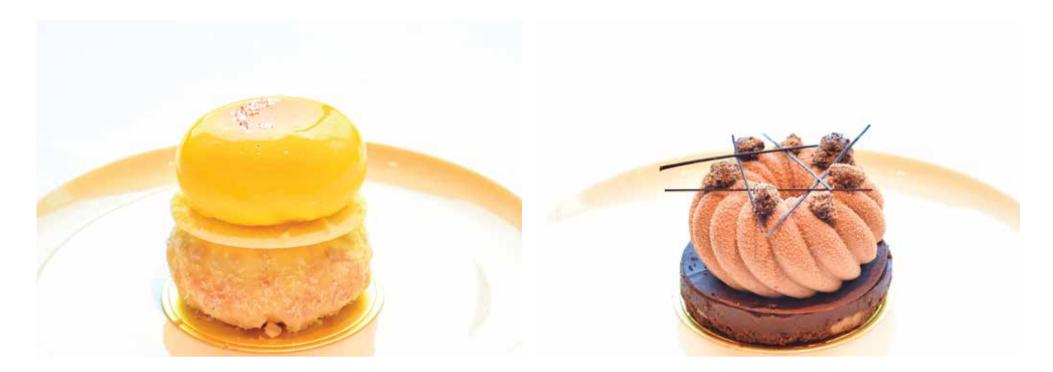

#### HONEY PEAR MILK CHOCOLATE MOUSSE CAKE

LKR 1,630 ++

Crafted in the form of a shapely pear, this cake features milk chocolate mousse and walnut sponge with honey pear compote.

### COFFEE CHOCOLATE CRUMBLE CAKE (1KG)

LKR 8,400 ++

Enjoy afternoon tea with our delicious Coffee Chocolate Crumble Cake. Layers of soft chocolate fudge cake and silky chocolate mousse are infused with a rich coffee cremeux to satisfy your sweet tooth.