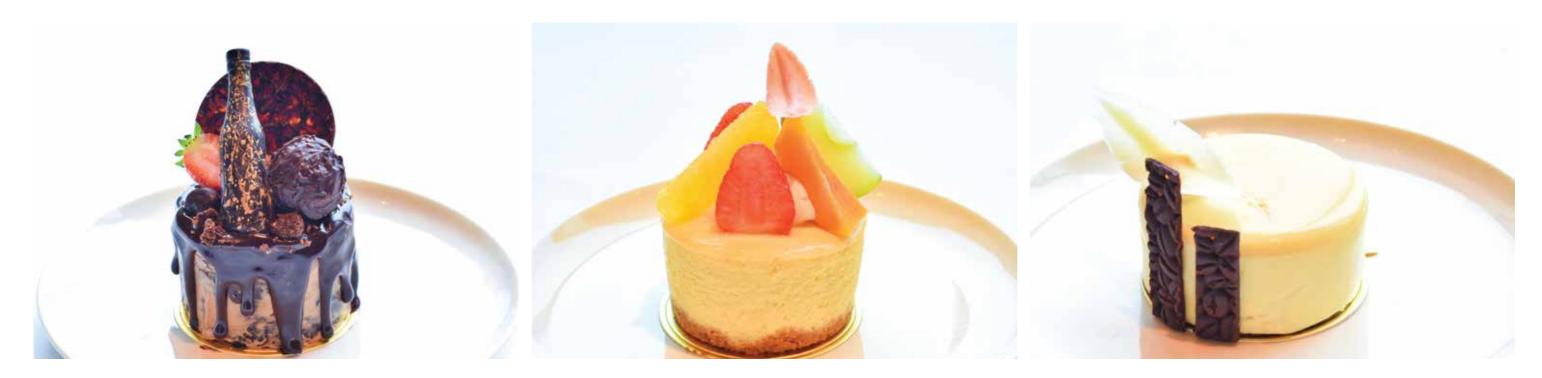

#### CHOCOLATE DRIP CAKE

LKR 1,630 ++

Elegant and stylish, our Chocolate Drip Cake features a traditional chocolate fudge cake decorated with milk whip, dripped chocolate ganache and chic chocolate decorations.

### COLOMBO CHEESECAKE WITH FRUIT

LKR 1,630 ++

Our special twist on the classic New York cheesecake, the rich and creamy Colombo Cheesecake is topped with a selection of delicious fresh fruits.

## BLUEBERRY CHEESECAKE (1KG)

#### LKR 8,900 ++

Decadent and creamy, this classic New York-Style Cheesecake is made with a rich, tangy blueberry compote, topped with a vibrant and colourful presentation of white chocolate.