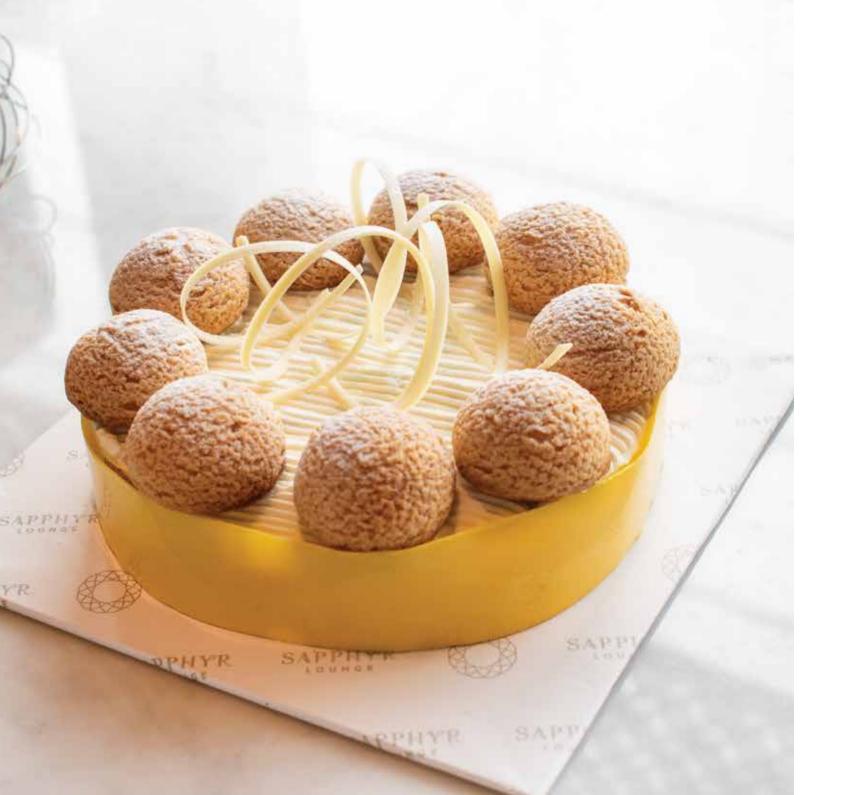

## RASPBERRY WHITE Chocolate Mousse cake (1Kg)

LKR 7,500 ++

Delicate and elegant, our Raspberry White Chocolate Mousse Cake is both playful and flavourful. The soft, moist white chocolate sponge is topped with a light raspberry mousse. Juicy strawberries add an extra bounce of freshness.