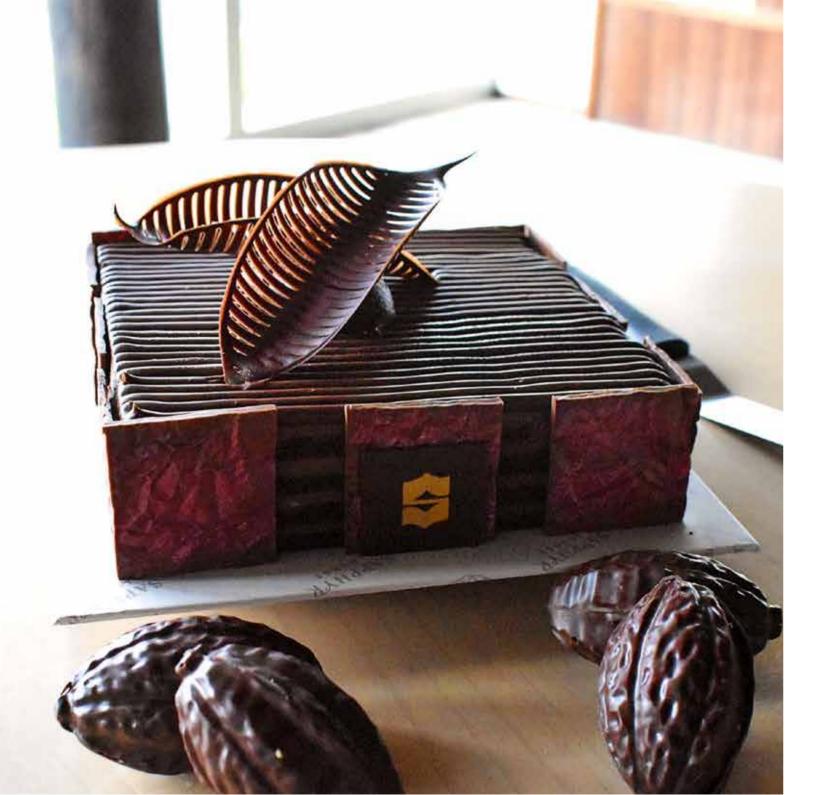

## SIGNATURE Chocolate cake (1.5kg)

LKR 7,000 ++

Decadently creamy, Shangri-La's signature Chocolate cake showcases layers of dense flourless fudge cake bursting with flavor uplifted by silky, melt-in-your-mouth chocolate ganache.