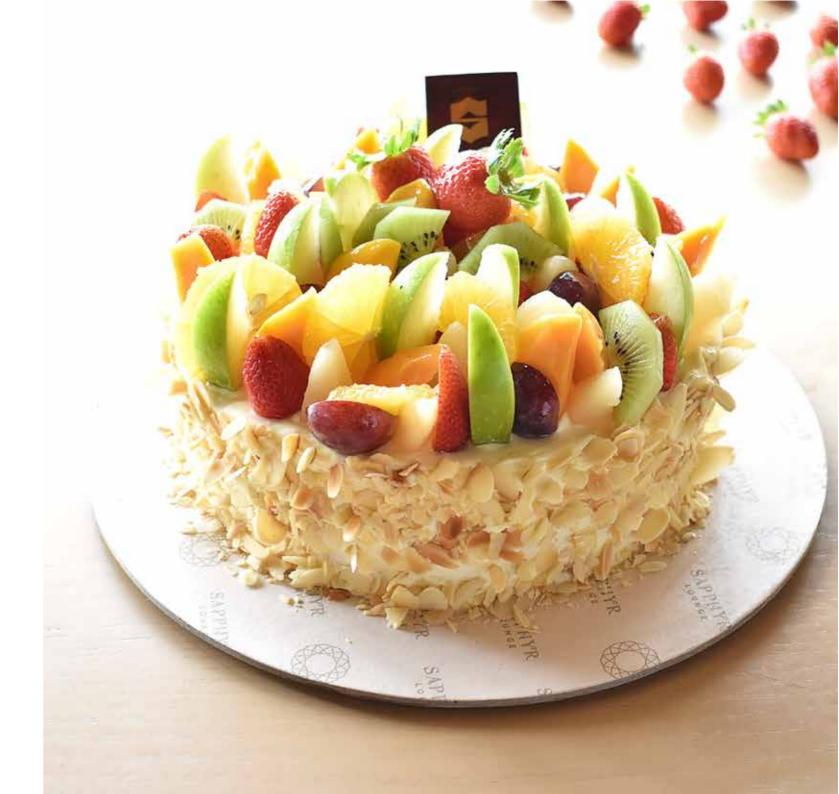

## FRUIT CAKE (1.8KG)

#### LKR 7,800 ++

A delicious Shangri-La twist on the classic fruitcake, this cake features a classical sponge topped with an elegant presentation of fresh juicy fruits.