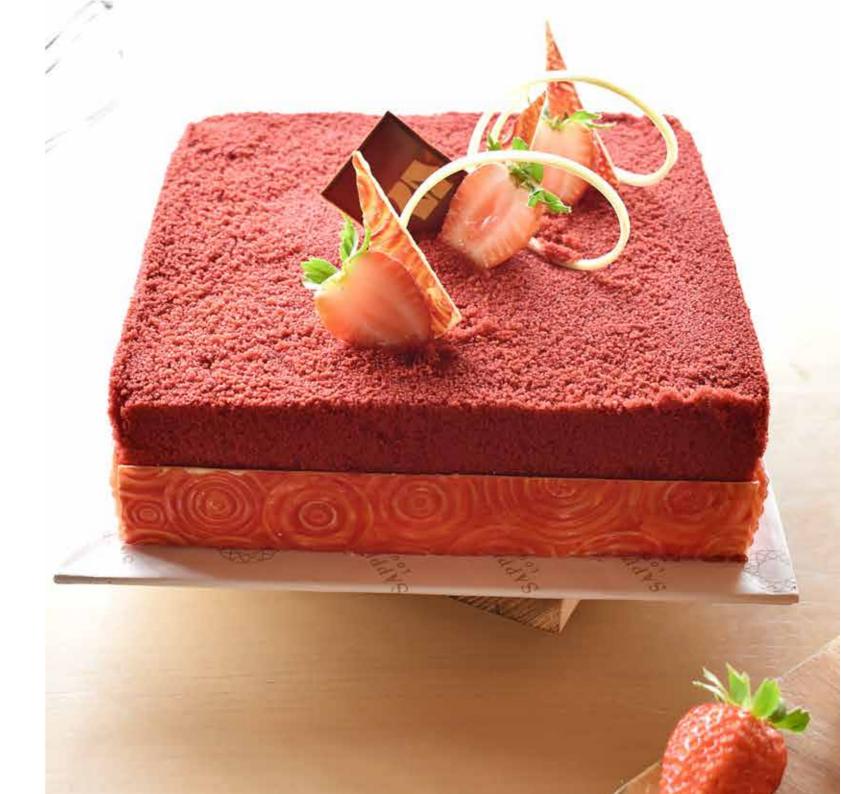

## RED VELVET CAKE (1.5KG)

#### LKR 7,100 ++

Elegant and vibrant, our Red Velvet Cake features a moist, light sponge filled with cream cheese icing.