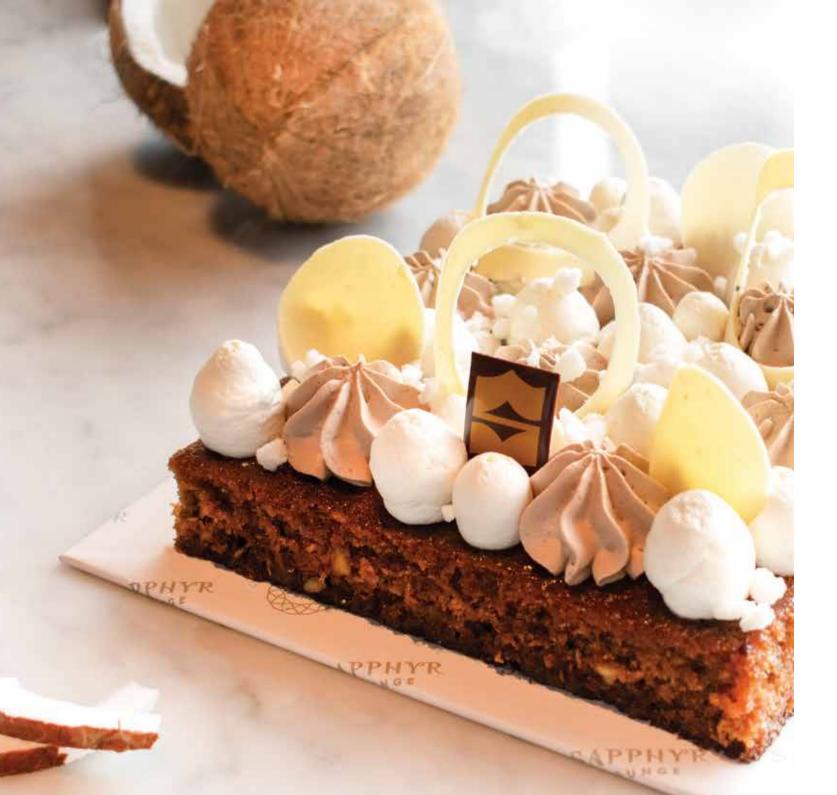

## BIBIKKAN CAKE (1KG)

#### LKR 5,900 ++

The traditional Bibikkan Cake is a dark, moist cake made with sweetened shredded coconut, jaggery and semolina combined with a mix of spices. We give it a Shangri-La twist with a crunchy coconut crumble together with silky white and milk chocolate ganache, making this an ideal cake for tropical island days.