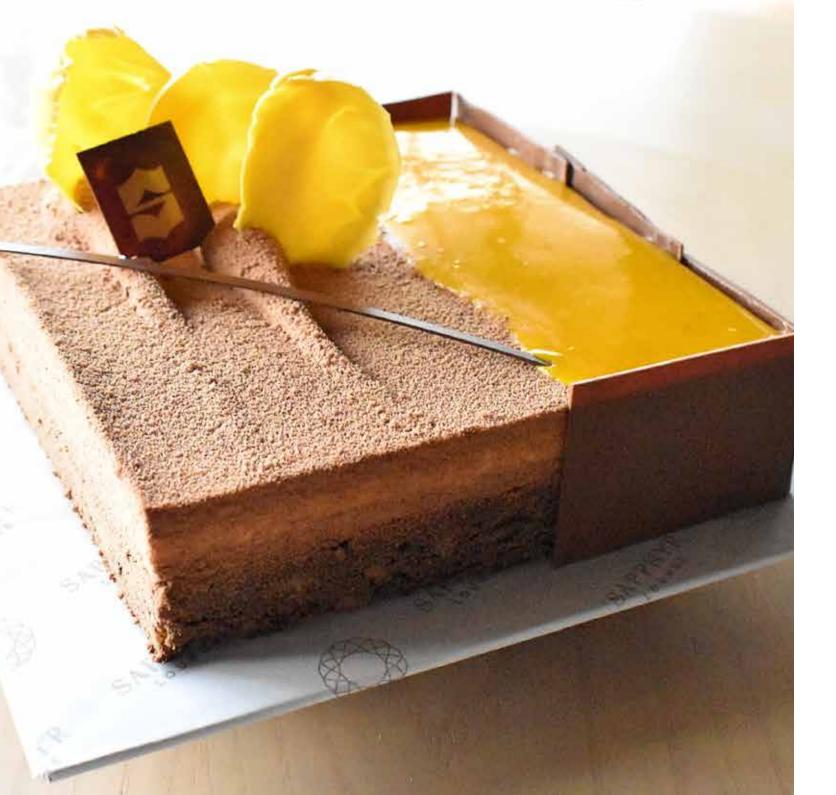

## CHOCOLATE AND PASSION FRUIT BRÛLÉE CAKE (1KG)

LKR 5,750 ++

A playful combination of flavours, this cake showcases a decadent chocolate brownie base topped with a vibrant and zesty passion fruit brûlée decorated by dark chocolate mousse.