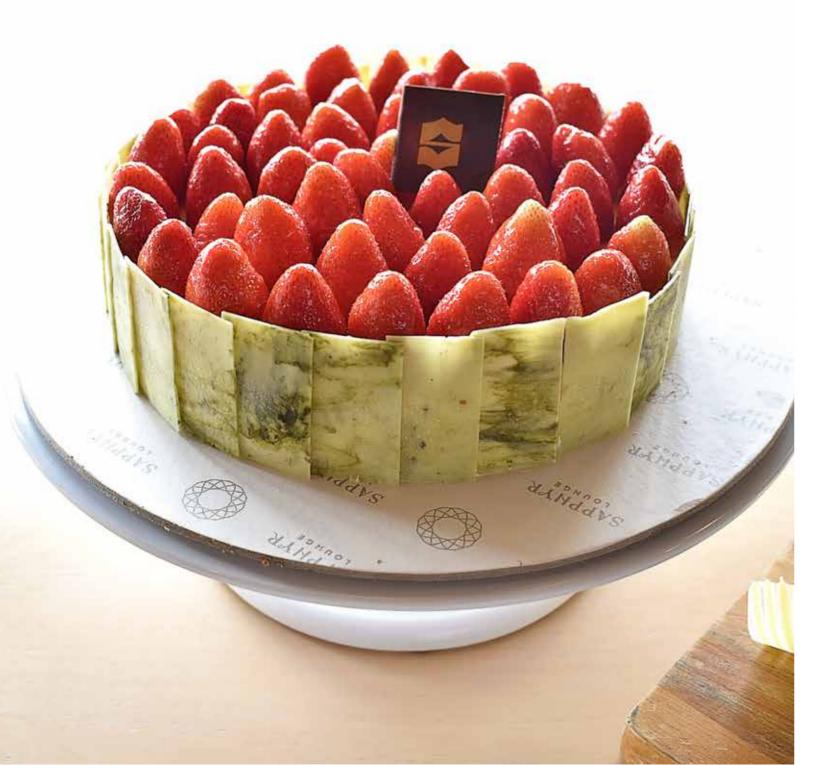

## STRAWBERRY CHEESECAKE (1.6KG)

LKR 9,600 ++

Creamy and satiny, our rendition of the classic New York cheesecake is topped with fresh juicy strawberries.