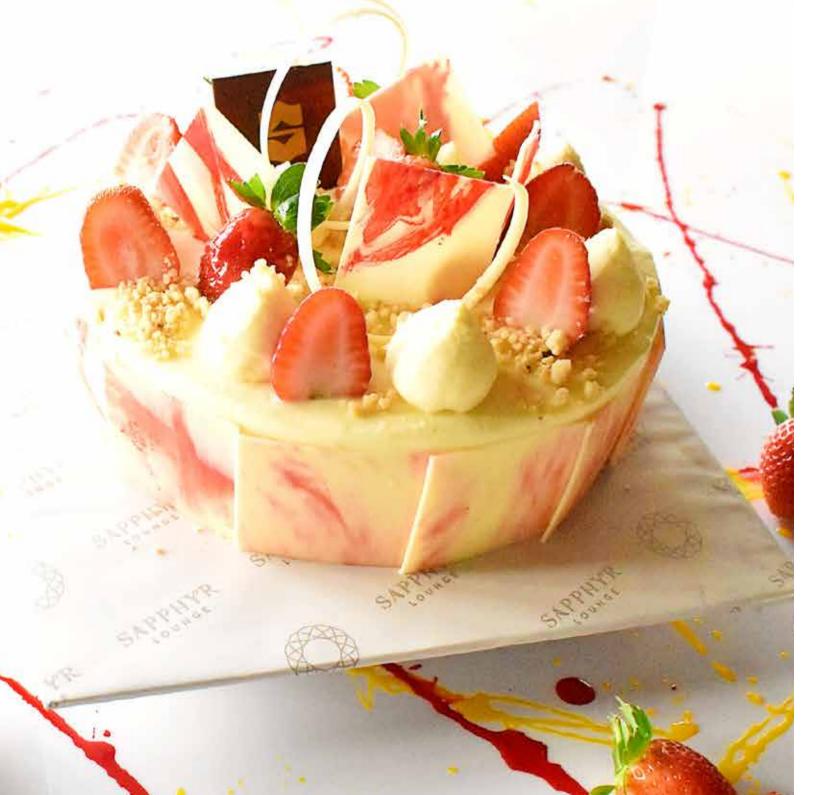

## STRAWBERRY CHEESECAKE (1.6KG)

LKR 9,600 ++

Creamy and satiny, our rendition of the classic New York cheesecake is topped with fresh juicy strawberries.