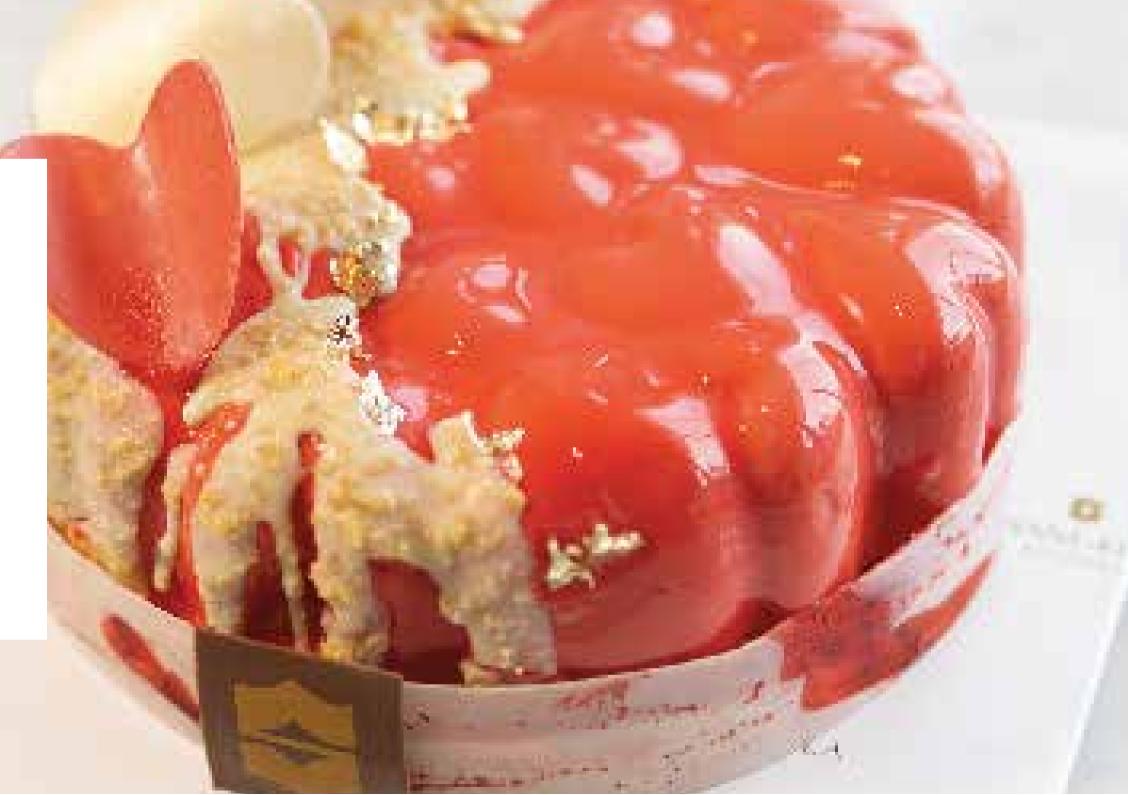

## DURIAN CAKE, (1KG)

#### LKR 9,000 ++

mousse.

the velvety texture and unique flavour of the durian is complimented with an infusion of dul; ce salted caramel for a burst of flavour. finally this decadent treat is topped with a rich layer of chocolated whipped cream and garnished with a milk chocolate crown.

Indulge in our latest seasonal spciality - a 3 layered delicacy featuring a buttery sponge base, a creamy centre of durian curd and an airy layer of chocolate