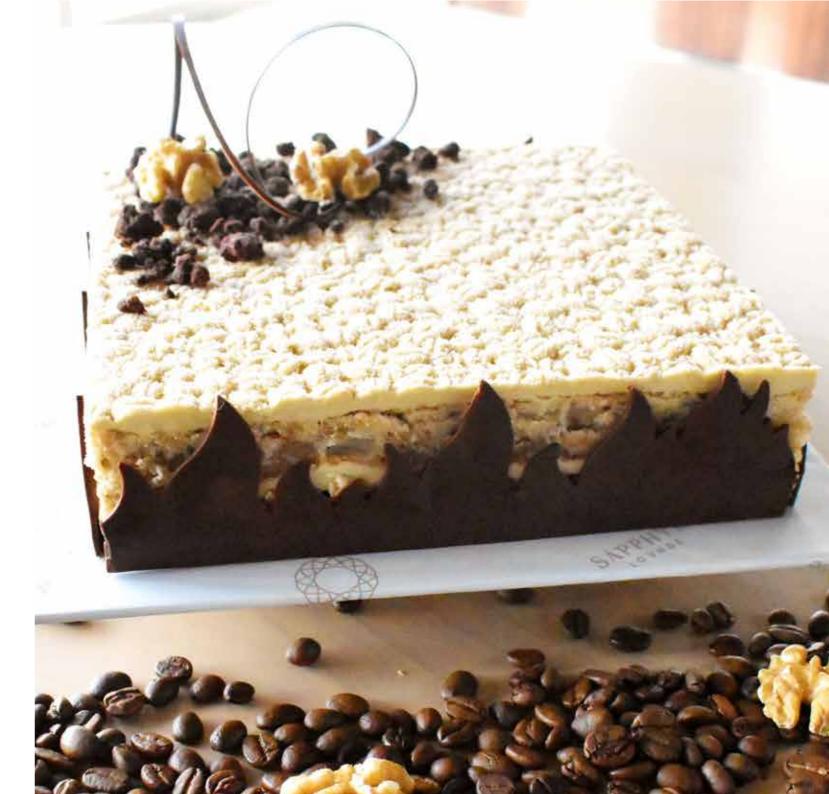

# CAFÉ WALNUT CAKE (1KG)

#### LKR 5,400 ++

A nutty twist on the classic coffee cake, our Café Walnut Cake features an indulgent walnut dacquoise surrounded by delicate ribbons of coffee cream.