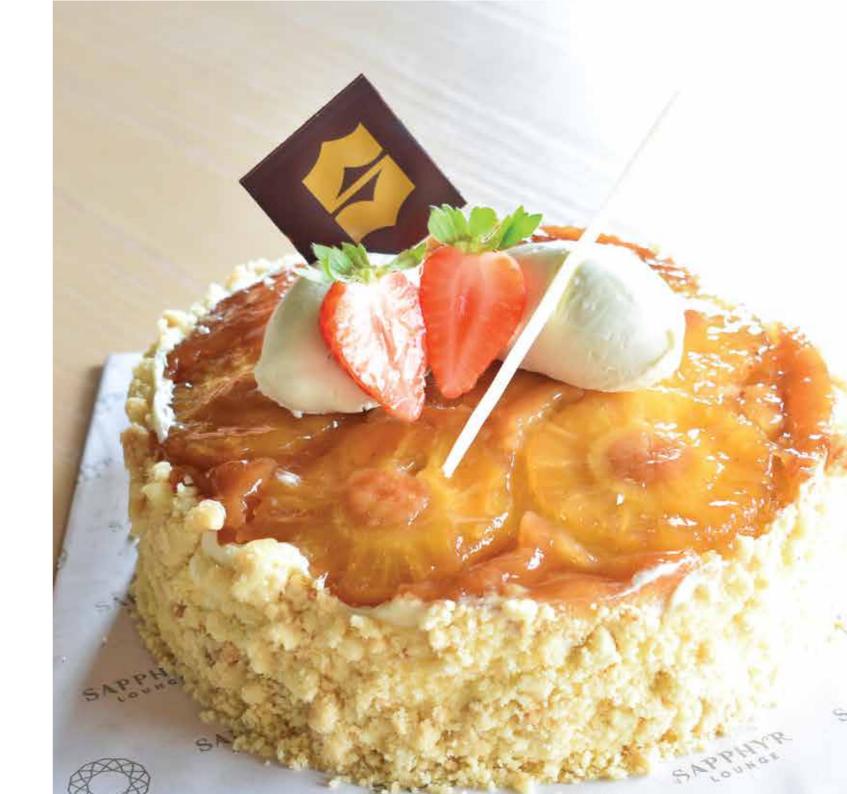

### PINEAPPLE UPSIDE DOWN (1KG)

#### LKR 4,100 ++

Soft and buttery, our Pineapple Upside Down Cake has a sweet caramelised pineapple and cherry topping. Each layer in this delicious cake is infused with the tropical, tangy flavour of pineapple.