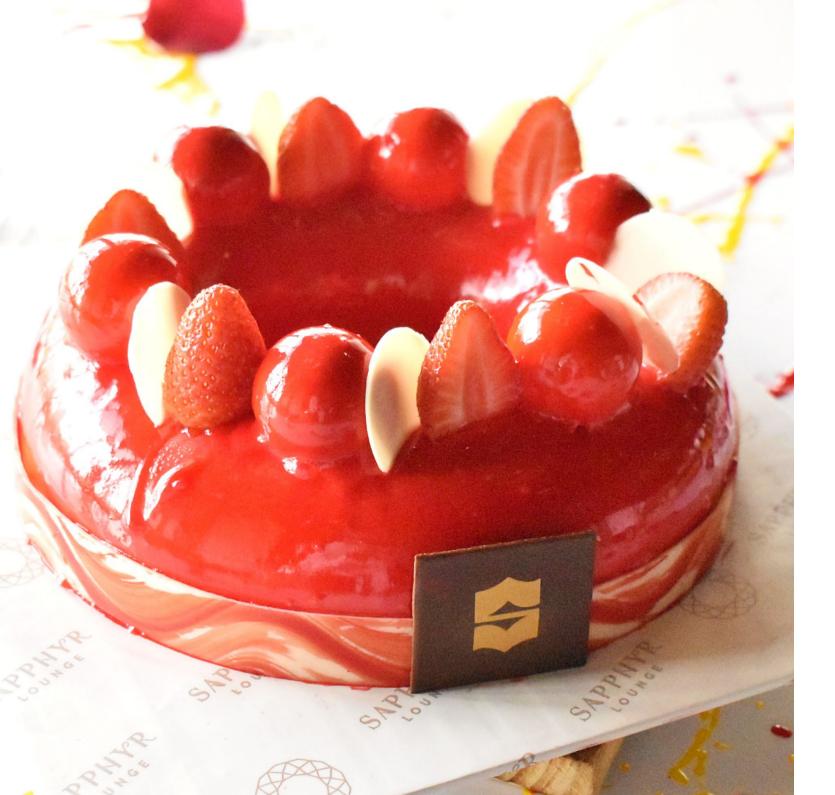

## STRAWBERRY CHEESECAKE (1.6KG)

LKR 9,600 ++

Creamy and satiny, our rendition of the classic New York cheesecake is topped with fresh juicy strawberries.