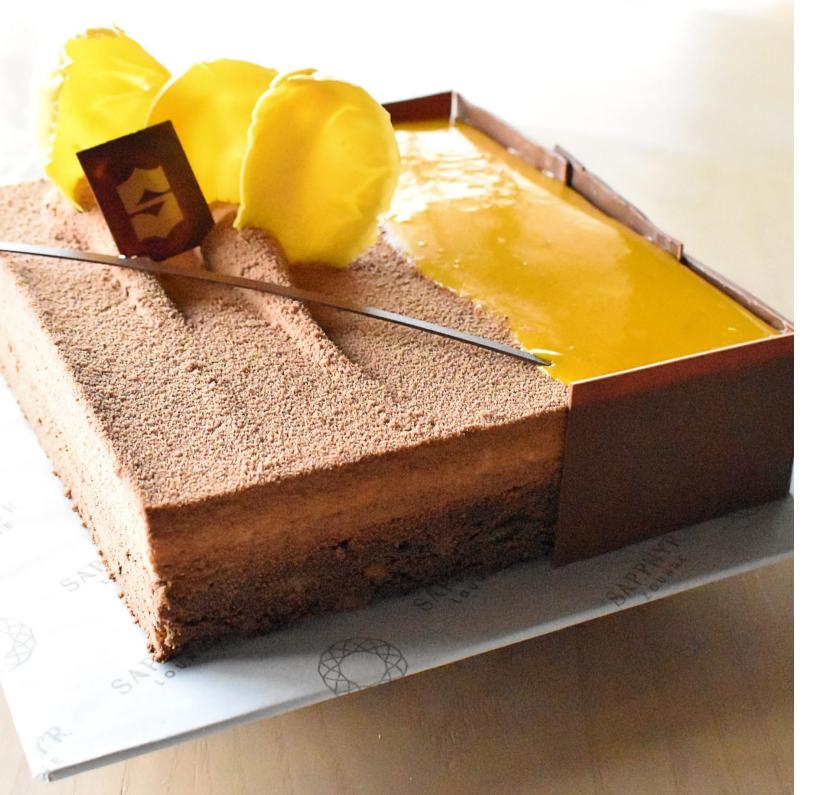

## CHOCOLATE AND PASSION FRUIT BRÛLÉE CAKE (1KG)

LKR 5,750 ++

A playful combination of flavours, this cake showcases a decadent chocolate brownie base topped with a vibrant and zesty passion fruit brûlée decorated by dark chocolate mousse.