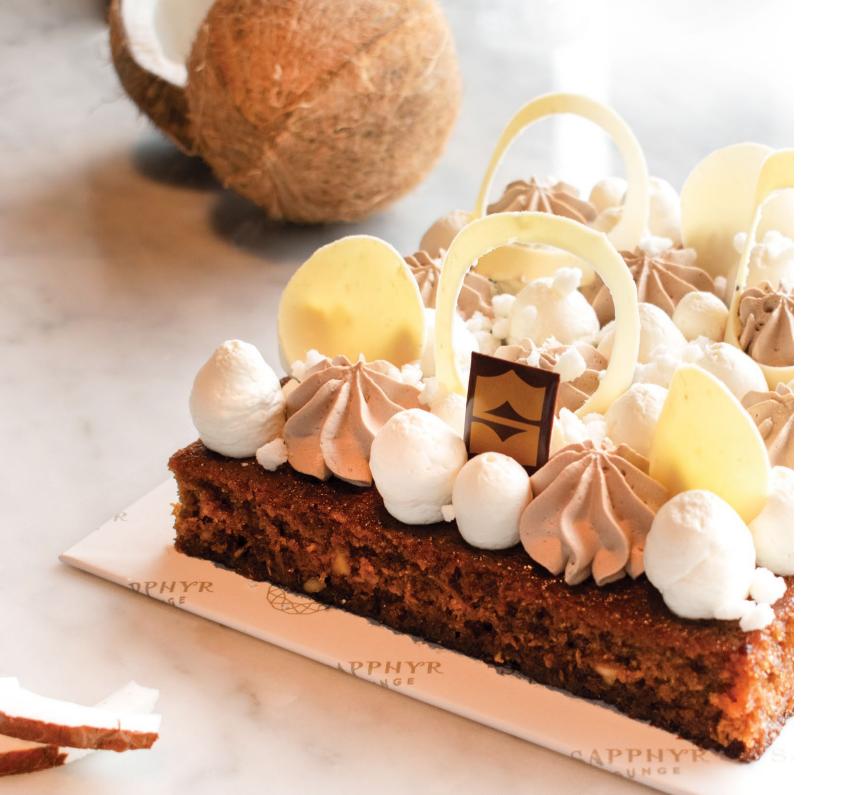

## BIBIKKAN CAKE (1KG)

#### LKR 5,900 ++

The traditional Bibikkan Cake is a dark, moist cake made with sweetened shredded coconut, jaggery and semolina combined with a mix of spices. We give it a Shangri-La twist with a crunchy coconut crumble together with silky white and milk chocolate ganache, making this an ideal cake for tropical island days.