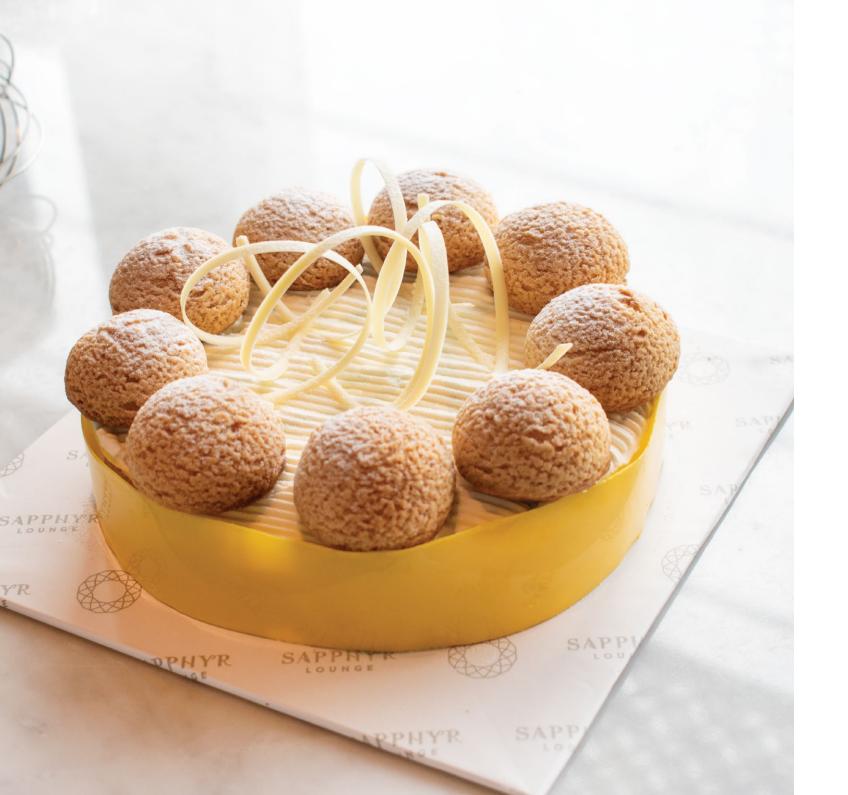

## WHITE CHOCOLATE Banana Saint-Honoré (1Kg)

#### LKR 6,500 ++

A delicious take on the French classic, our White Chocolate Banana Saint-Honoré is the perfect sweet treat. It features layers of flaky puff pastry, velvety pastry cream and is topped with soft, buttery choux. The tropical, tangy essence of pineapple and banana cream tickle your taste buds with plenty of flavour and texture.