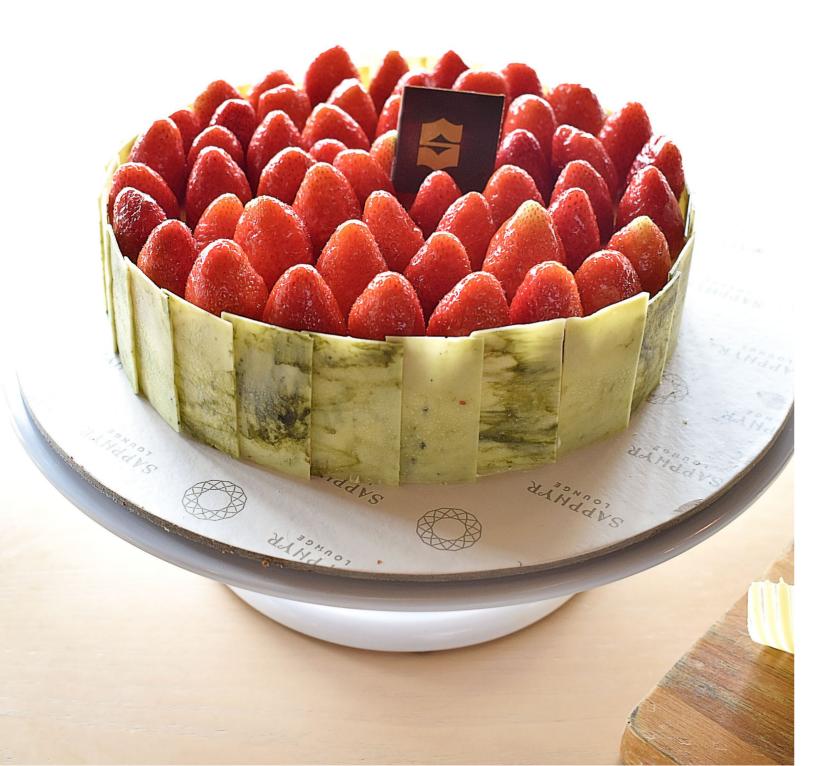

## STRAWBERRY CHEESECAKE (1.6KG)

LKR 9,600 ++

Creamy and satiny, our rendition of the classic New York cheesecake is topped with fresh juicy strawberries.