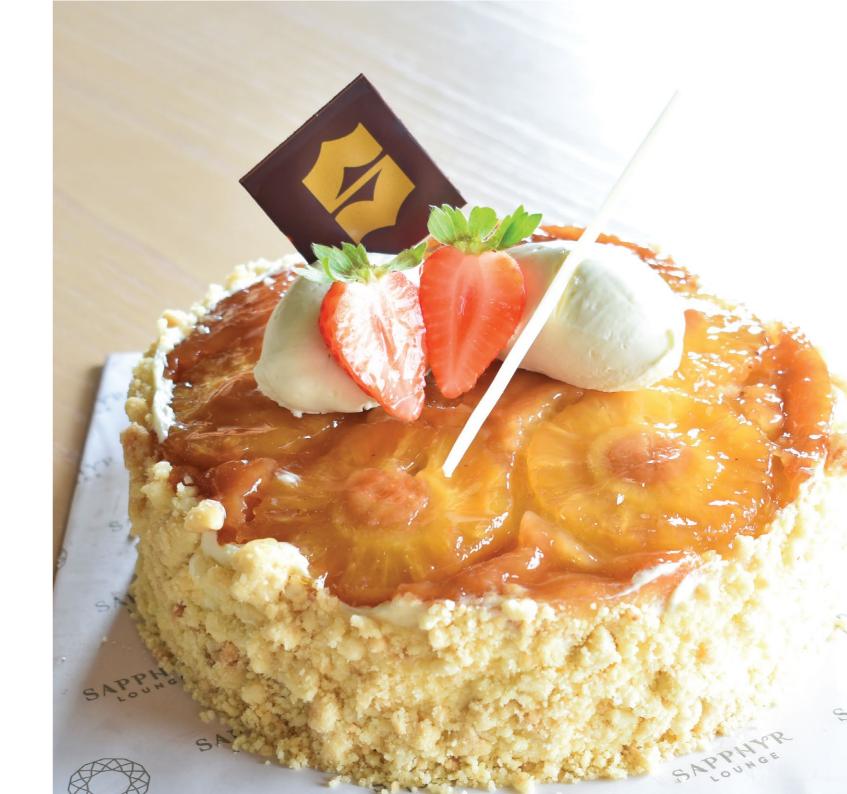

### PINEAPPLE UPSIDE DOWN (1KG)

#### LKR 4,100 ++

Soft and buttery, our Pineapple Upside Down Cake has a sweet caramelised pineapple and cherry topping. Each layer in this delicious cake is infused with the tropical, tangy flavour of pineapple.