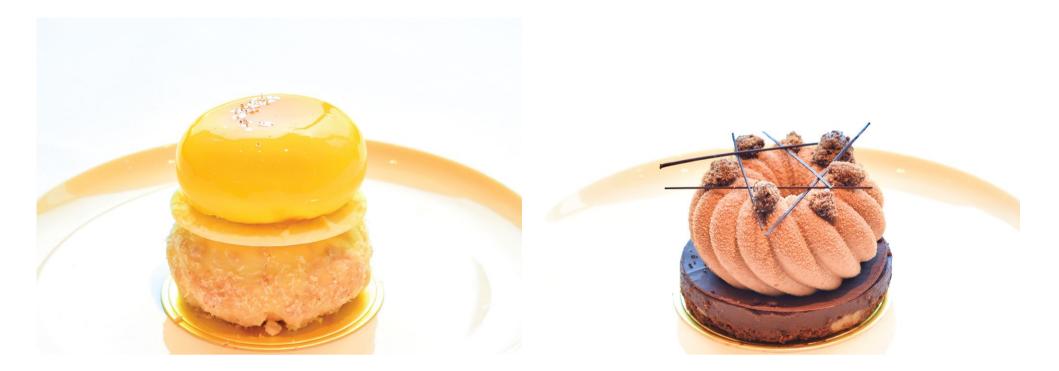

## CEYLON SPICE PUMPKIN PIE (1KG)

#### LKR 7,500 ++

Inspired by the approaching festive season, Chef Christina crafted a special treat using locally grown pumpkins and gave it a fun festive twist by adding a chocolate crumble base. Bite into our Ceylon Spice Pumpkin Pie, featuring a delightful pumpkin custard infused with 100% natural, premium Ceylon spices like cinnamon, cardamom and cloves which are lovingly farmed by rural Sri Lankan communities.

The melt-in-your-mouth pumpkin cremeux has a light, sweet taste with a perfect silky smooth texture. The pie is topped with a rich chocolate caramel ganache, perfect for your upcoming festivities with family or friends