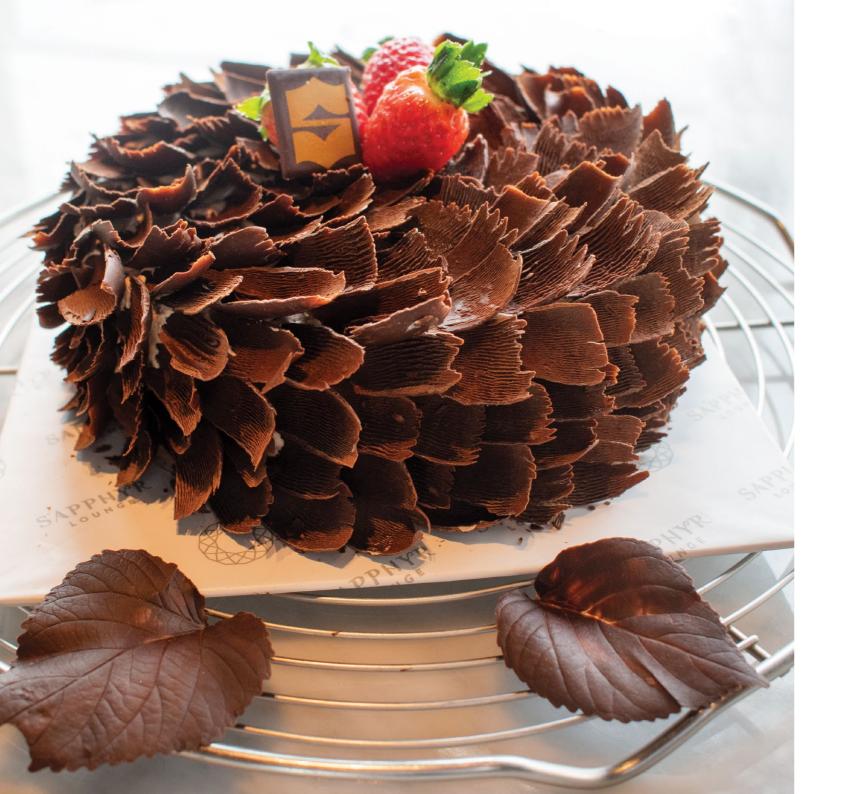

## BLACK FOREST CAKE

2KG - LKR 7,900 ++ 1.2KG - LKR 6,900 ++

Stylish and decadent, our Black Forest Cake features layers of flourless sponge with rich chocolate cream and black cherry compote filling. Surrounded by beautiful chocolate shavings, this cake makes the perfect centerpiece for any special occasion