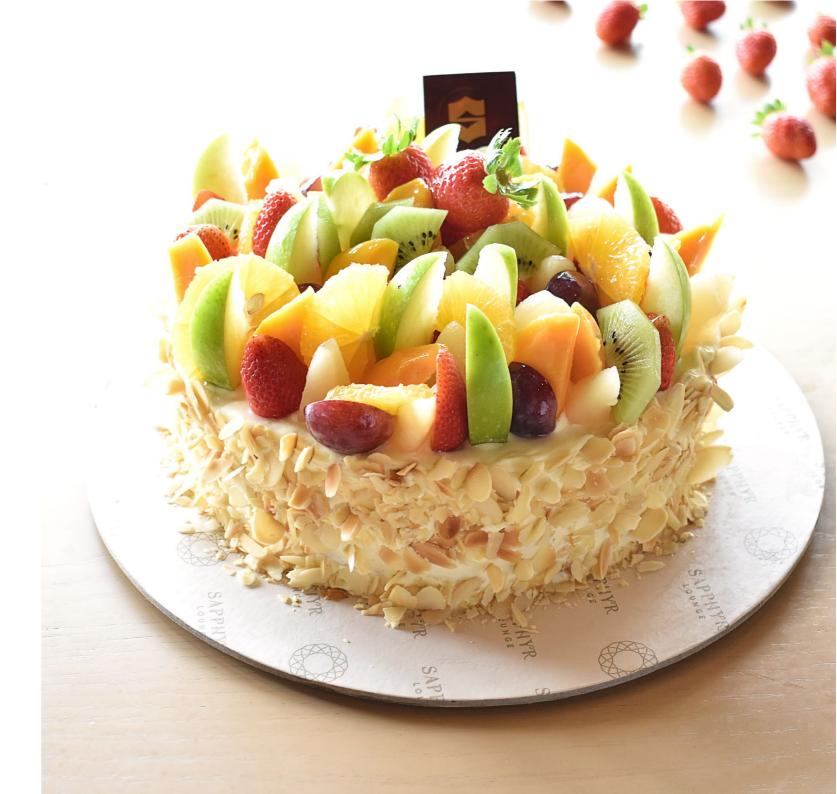

# FRUIT CAKE (1.8KG)

#### LKR 7,800 ++

A delicious Shangri-La twist on the classic fruitcake, this cake features a classical sponge topped with an elegant presentation of fresh juicy fruits.