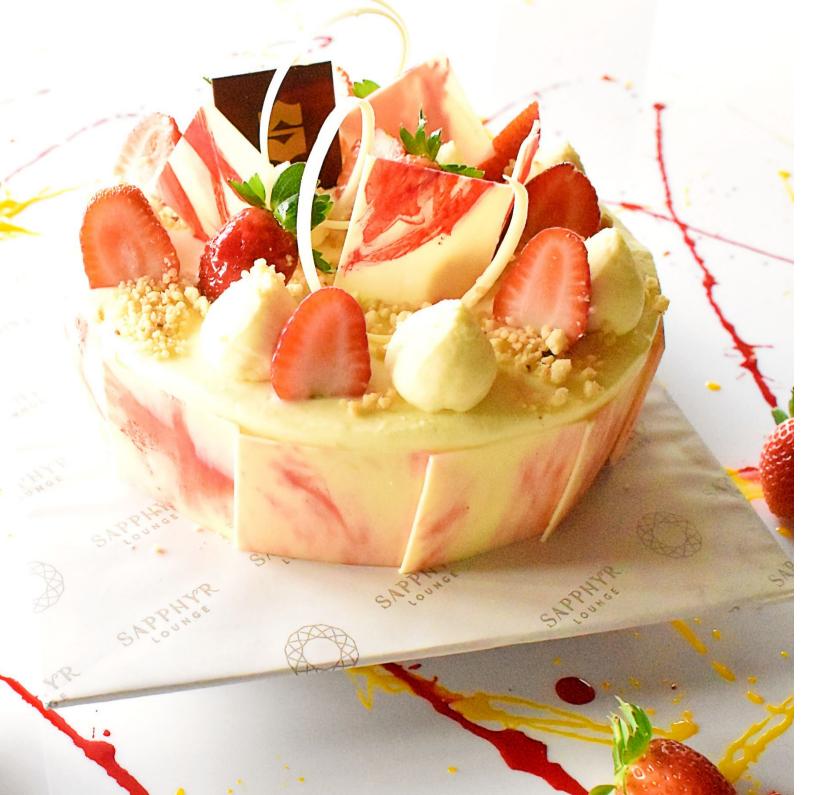

## STRAWBERRY CHEESECAKE (1.6KG)

LKR 9,600 ++

Creamy and satiny, our rendition of the classic New York cheesecake is topped with fresh juicy strawberries.