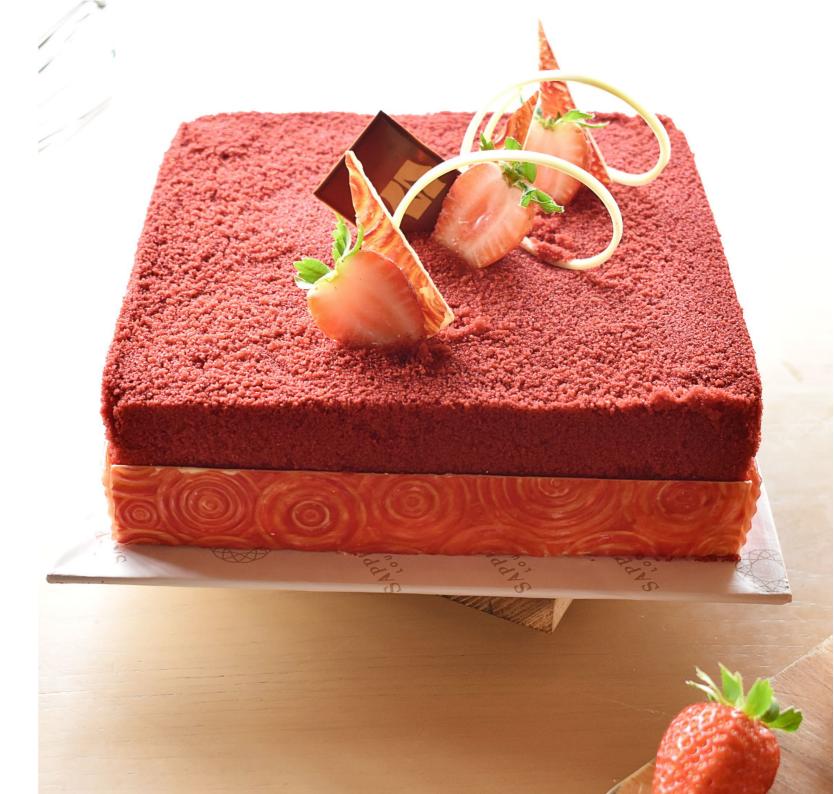

# RED VELVET CAKE (1.5KG)

#### LKR 7,100 ++

Elegant and vibrant, our Red Velvet Cake features a moist, light sponge filled with cream cheese icing.