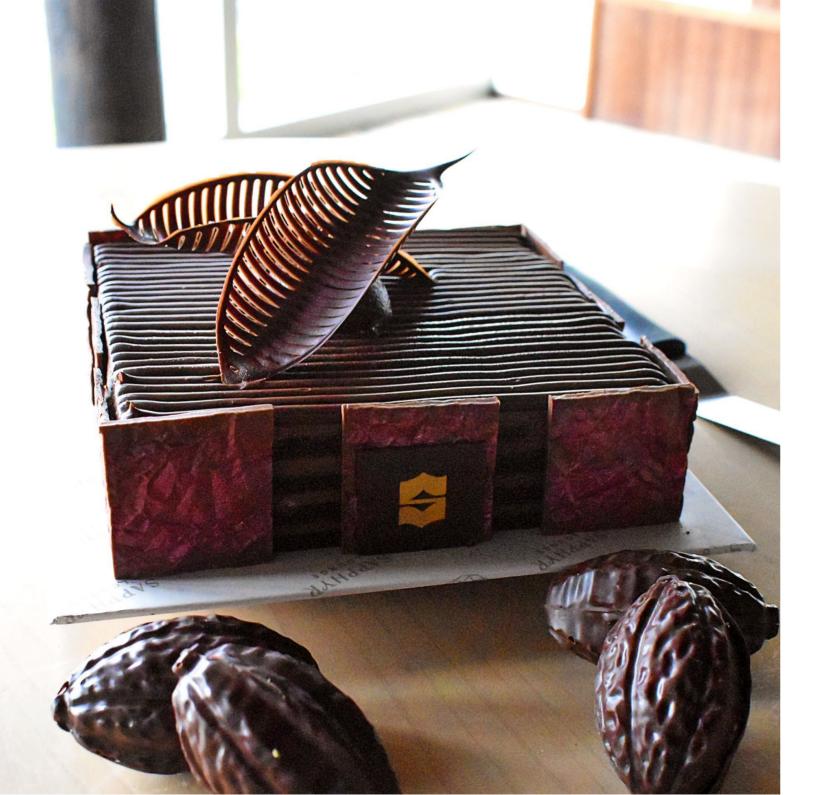

## SIGNATURE CHOCOLATE CAKE (1.5KG)

LKR 7,000 ++

Decadently creamy, Shangri-La's signature Chocolate cake showcases layers of dense flourless fudge cake bursting with flavor uplifted by silky, melt-in-your-mouth chocolate ganache.