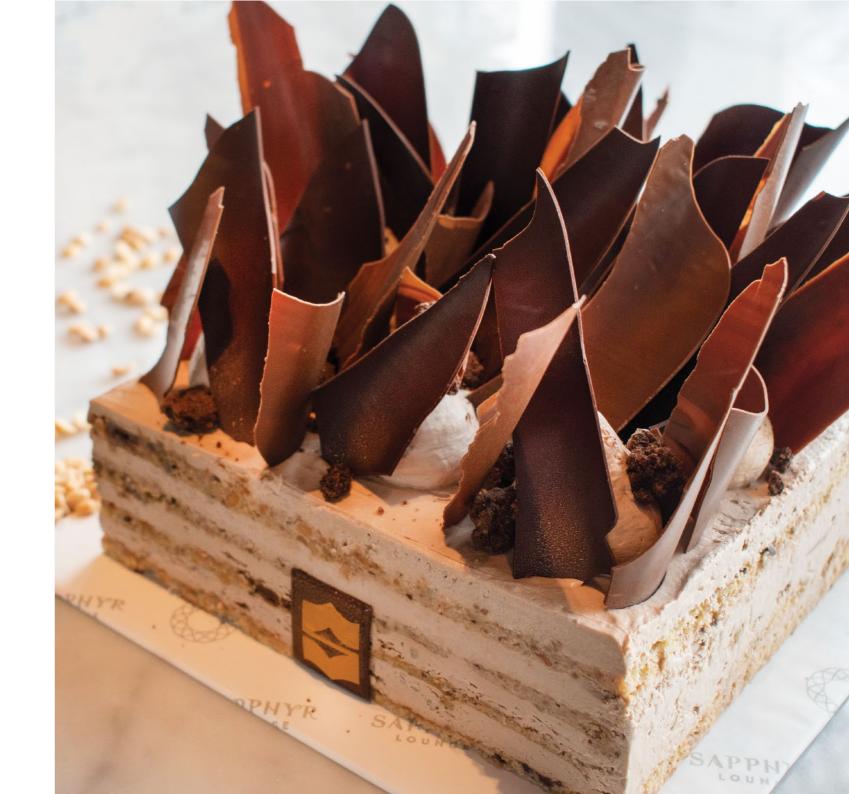

## BLACK FOREST CAKE

2KG - LKR 7,900 ++ 1.2KG - LKR 6,900 ++

Stylish and decadent, our Black Forest Cake features layers of flourless sponge with rich chocolate cream and black cherry compote filling. Surrounded by beautiful chocolate shavings, this cake makes the perfect centerpiece for any special occasion