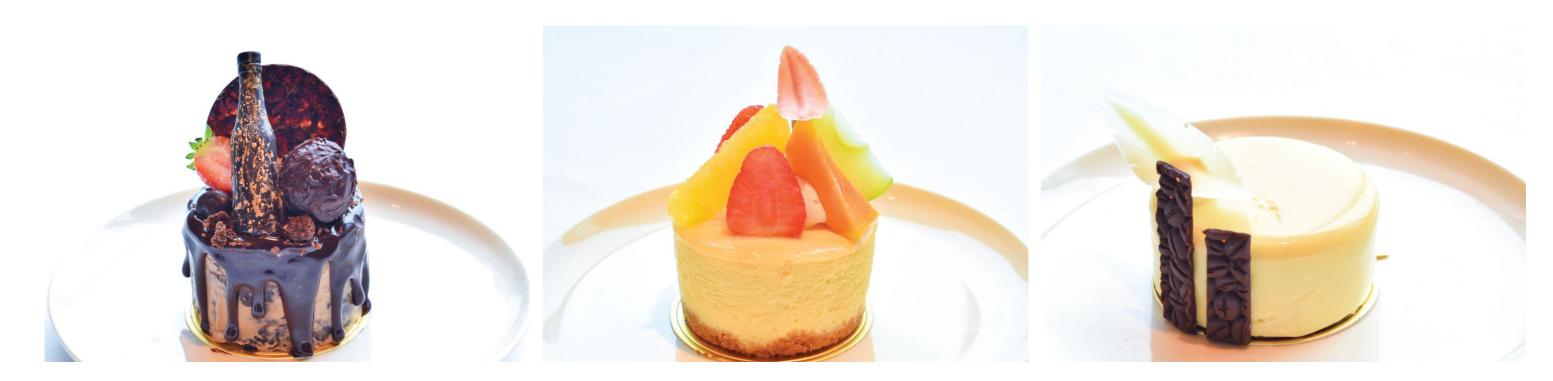

#### CHOCOLATE DRIP CAKE

LKR 1,630 ++

Elegant and stylish, our Chocolate Drip Cake features a traditional chocolate fudge cake decorated with milk whip, dripped chocolate ganache and chic chocolate decorations.

### COLOMBO CHEESECAKE WITH FRUIT

LKR 1,630 ++

Our special twist on the classic New York cheesecake, the rich and creamy Colombo Cheesecake is topped with a selection of delicious fresh fruits.

## RASPBERRY WHITE Chocolate Mousse cake (1Kg)

LKR 7,500 ++

Delicate and elegant, our Raspberry White Chocolate Mousse Cake is both playful and flavourful. The soft, moist white chocolate sponge is topped with a light raspberry mousse. Juicy strawberries add an extra bounce of freshness.