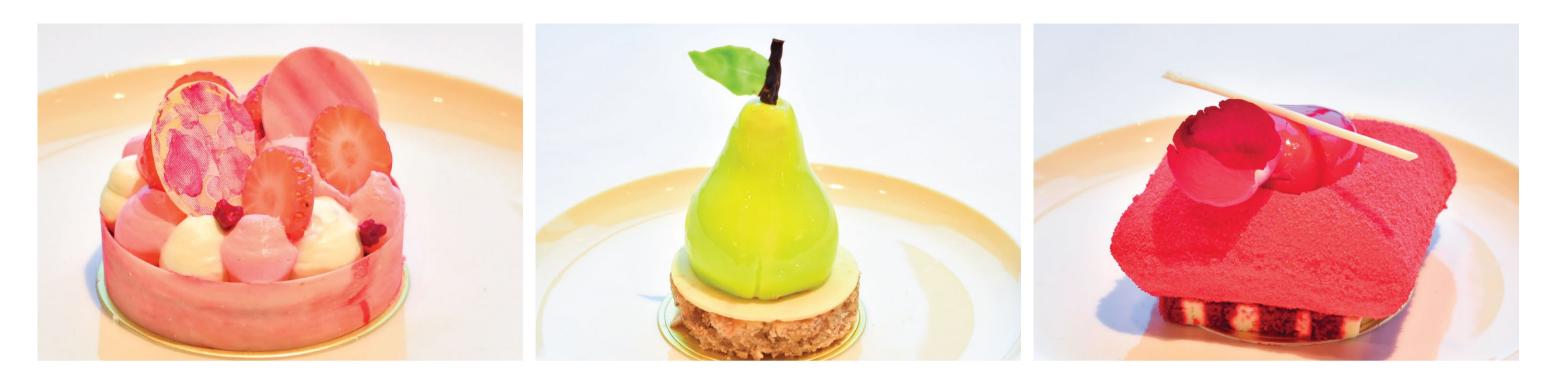

#### STRAWBERRY TEXTURES

LKR 1,630 ++

Our playful and flavourful strawberry mini cake treats you with the varied delights of a Breton biscuit topped with soft strawberry jelly, white chocolate Chantilly cream and fresh strawberries

#### HONEY PEAR MILK CHOCOLATE MOUSSE CAKE

LKR 1,630 ++

Crafted in the form of a shapely pear, this cake features milk chocolate mousse and walnut sponge with honey pear compote.

### RASPBERRY RED VELVET CAKE WITH WHITE CHOCOLATE

LKR 1,630 ++

chocolate heart-shaped pillow.

A raspberry twist on our classic Red Velvet Cake, this cake features a light, moist sponge and fluffy cream cheese icing topped with an elegant raspberry white