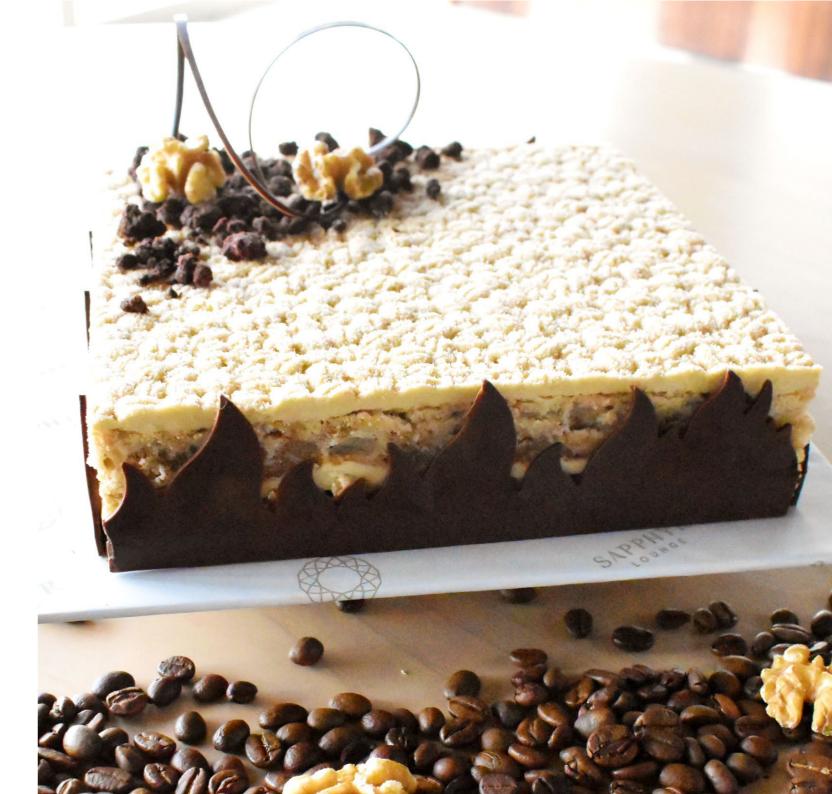

# CAFÉ WALNUT CAKE (1KG)

#### LKR 5,400 ++

A nutty twist on the classic coffee cake, our Café Walnut Cake features an indulgent walnut dacquoise surrounded by delicate ribbons of coffee cream.