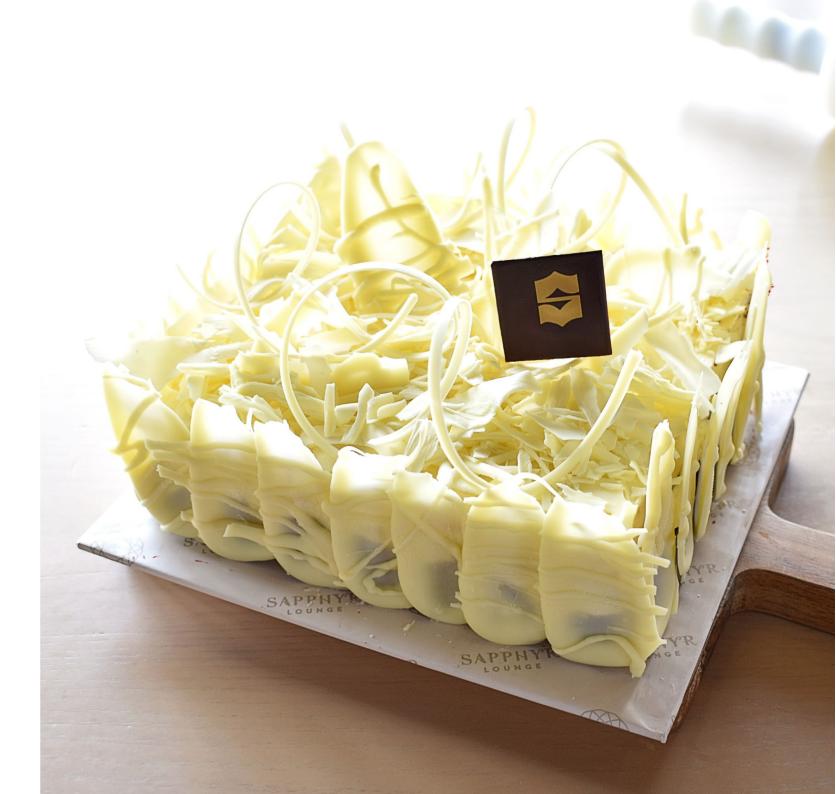

# WHITE FOREST CAKE (1.7KG)

#### LKR 7,900 ++

Bringing added charm to any special occasion, our White Forest Cake has three layers of sponge sandwiched with an indulgent white chocolate ganache and cherry filling.