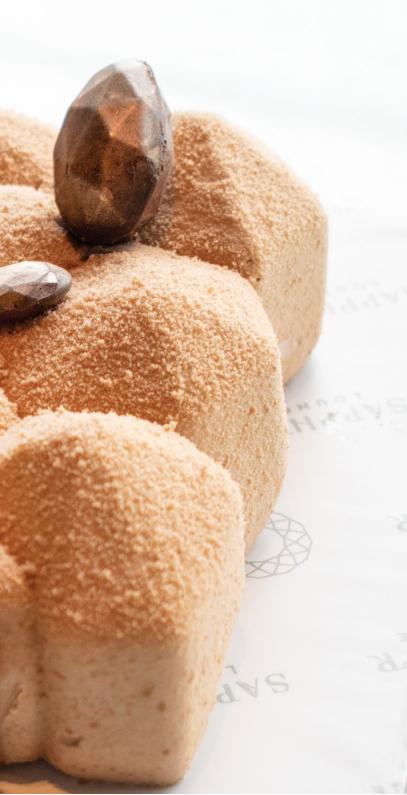

## CEYLON SPICE PUMPKIN PIE (1KG)

#### LKR 7,500 ++

Inspired by the approaching festive season, Chef Christina crafted a special treat using locally grown pumpkins and gave it a fun festive twist by adding a chocolate crumble base. Bite into our Ceylon Spice Pumpkin Pie, featuring a delightful pumpkin custard infused with 100% natural, premium Ceylon spices like cinnamon, cardamom and cloves which are lovingly farmed by rural Sri Lankan communities.

The melt-in-your-mouth pumpkin cremeux has a light, sweet taste with a perfect silky smooth texture. The pie is topped with a rich chocolate caramel ganache, perfect for your upcoming festivities with family or friends