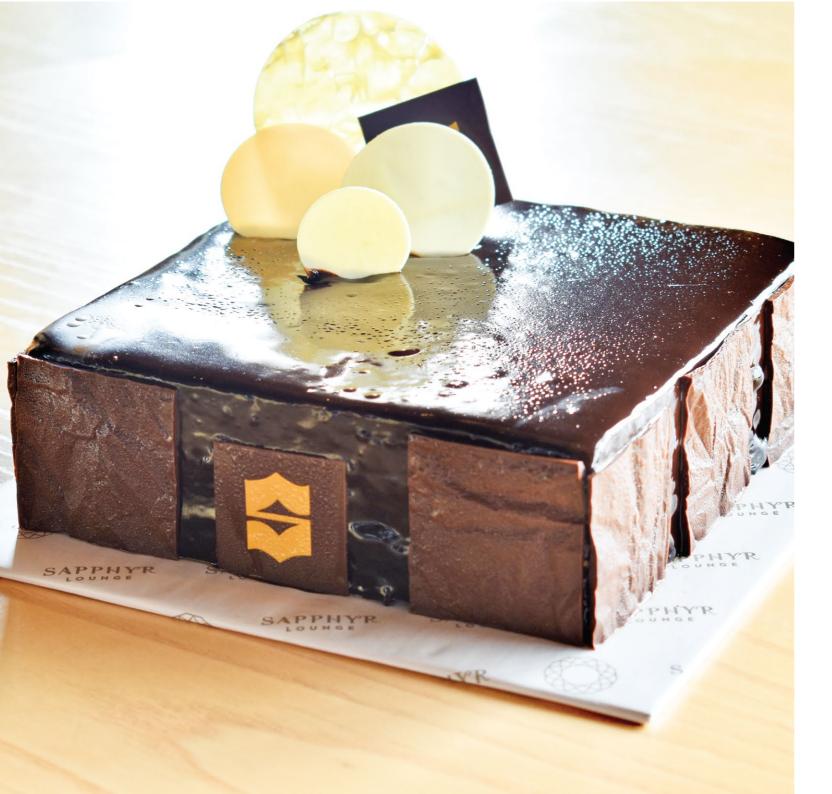

# NAPA BRO

LKR 7,500 ++

Reminiscent of a giant decadent brownie, this cake has a sinfully gooey walnut brownie base topped with layers of creamy chocolate and praline mousse.

## NAPA BROWNIE CAKE