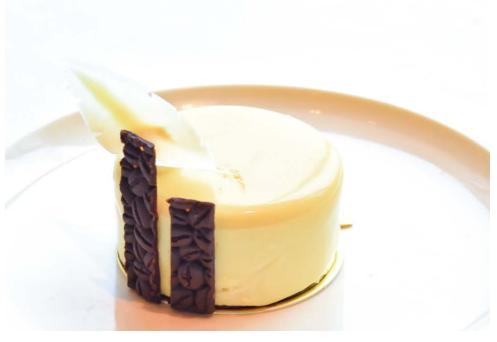

### WHITE FOREST CAKE (1.7KG)

LKR 7,900 ++

Bringing added charm to any special occasion, our White Forest Cake has three layers of sponge sandwiched with an indulgent white chocolate ganache and cherry filling.