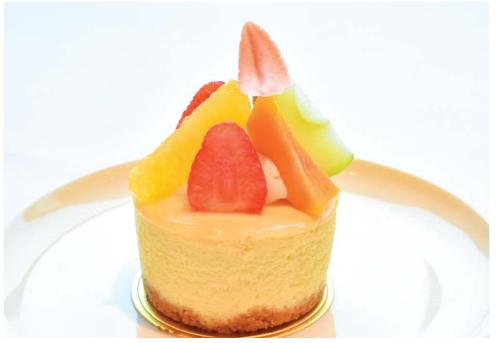

### COLOMBO CHEESECAKE WITH FRUIT

LKR 1,630 ++

Our special twist on the classic New York cheesecake, the rich and creamy Colombo Cheesecake is topped with a selection of delicious fresh fruits.