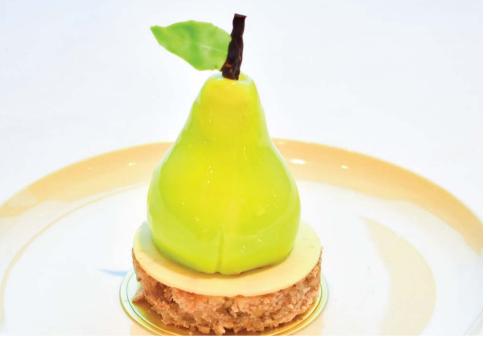

### HONEY PEAR MILK CHOCOLATE MOUSSE CAKE

LKR 1,630 ++

Crafted in the form of a shapely pear, this cake features milk chocolate mousse and walnut sponge with honey pear compote.