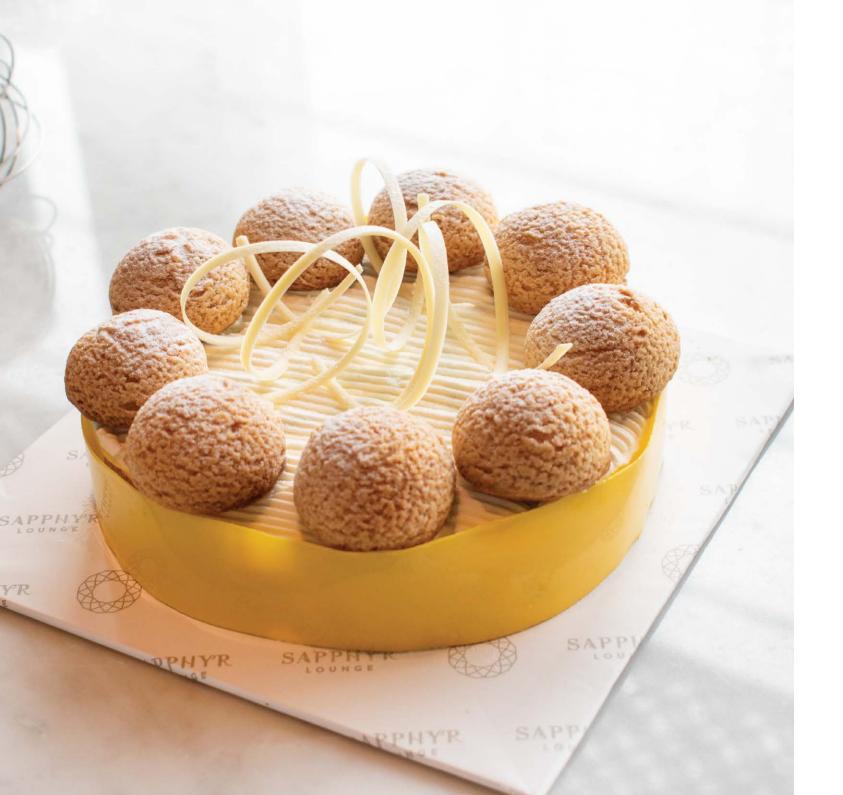

# WHITE CHOCOLATE BANANA SAINT-HONORÉ (1KG)

LKR 6,500 ++

A delicious take on the French classic, our White Chocolate Banana Saint-Honoré is the perfect sweet treat. It features layers of flaky puff pastry, velvety pastry cream and is topped with soft, buttery choux. The tropical, tangy essence of pineapple and banana cream tickle your taste buds with plenty of flavour and texture.