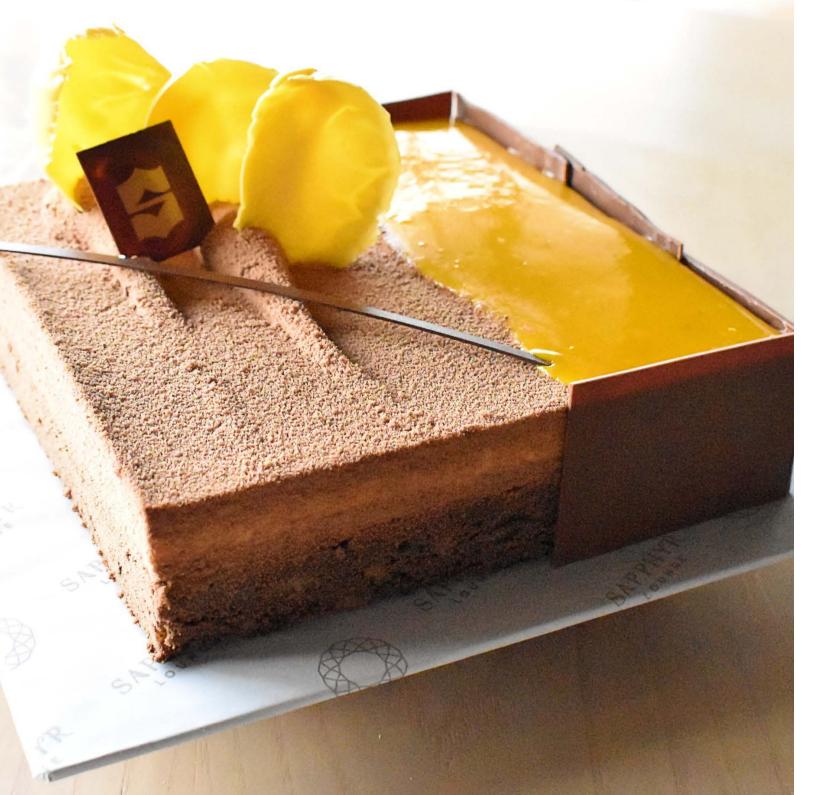

# CHOCOLATE AND PASSION FRUIT BRÛLÉE CAKE (1KG)

LKR 5,750 ++

A playful combination of flavours, this cake showcases a decadent chocolate brownie base topped with a vibrant and zesty passion fruit brûlée decorated by dark chocolate mousse.