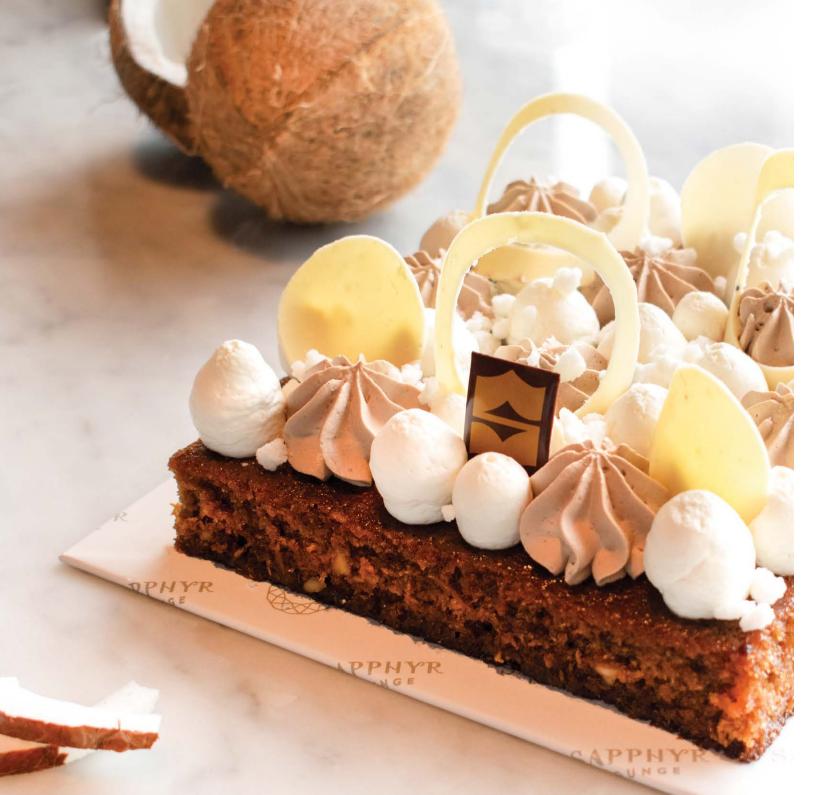

### BIBIKKAN CAKE (1KG)

LKR 5,900 ++

The traditional Bibikkan Cake is a dark, moist cake made with sweetened shredded coconut, jaggery and semolina combined with a mix of spices. We give it a Shangri-La twist with a crunchy coconut crumble together with silky white and milk chocolate ganache, making this an ideal cake for tropical island days.