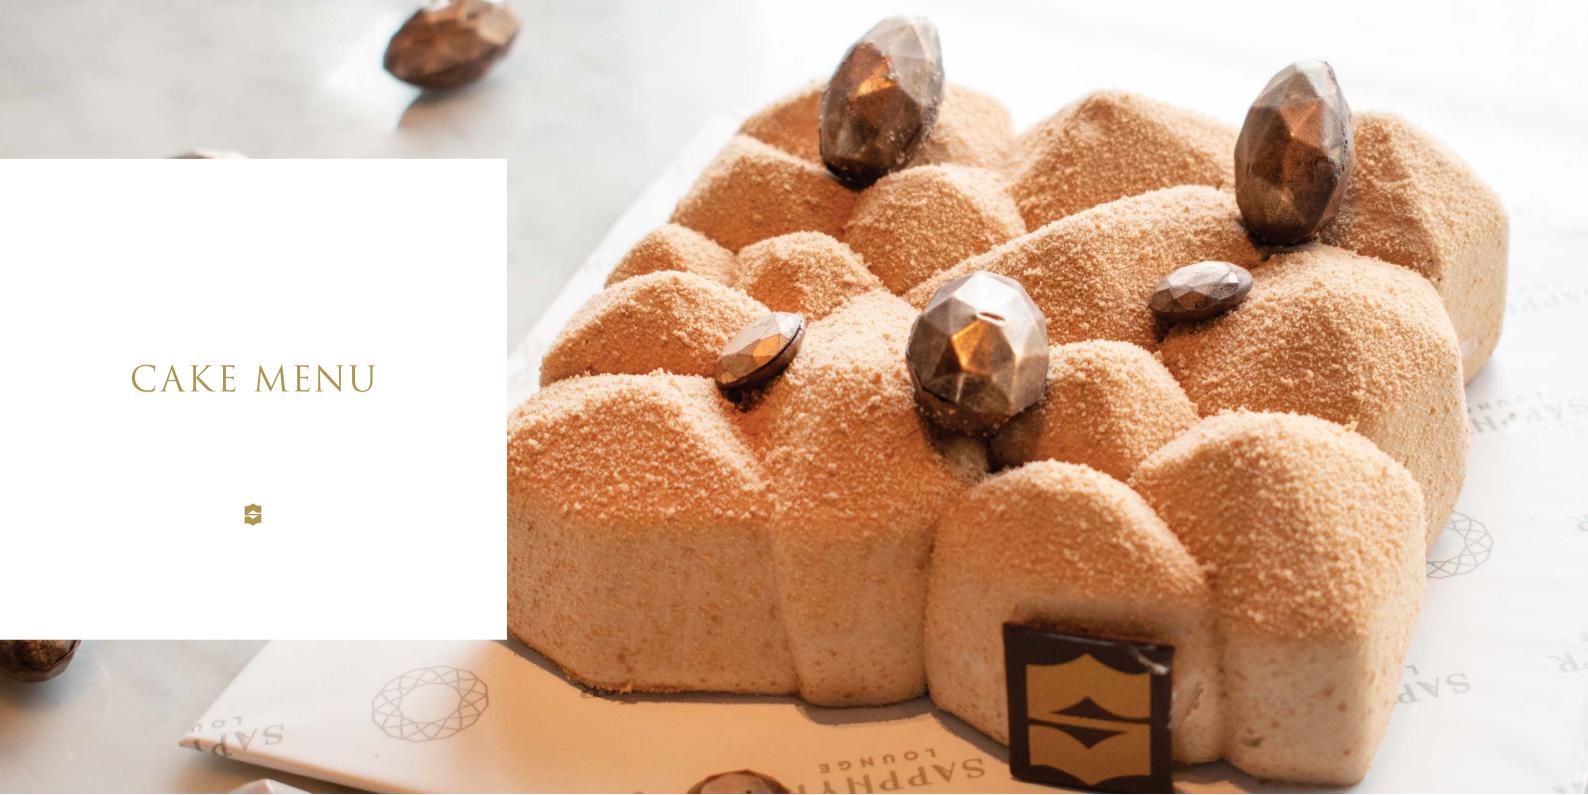

flavour and texture is infused with a candied pineapple marmalade, which comes as a sweet surprise as you bite into the cake. Serve as a sweet treat with a cup of tea any time of the day.



### SPECIALTY CAKES







### SPECIALTY CAKES

STARTING FROM LKR 950 ++ PER 100G

Handmade with love and passion, our designer cakes bring any occasion to life combining bespoke designs with fresh ingredients.



### WEDDING CAKES

Our expertly crafted, decadent weddings cakes complement the style and aesthetic of your celebration perfectly. Featuring exquisite decorations and personally designed detailed embellishments, our luxury wedding cakes are perfect for your special day.

Please email our Executive Pastry Chef and his team on sapphyrlounge.slcb@shangri-la.com to schedule a consultation.









#### BLACK FOREST CAKE

2KG - LKR 7,900 ++ 1.2KG - LKR 6,900 ++

Stylish and decadent, our Black Forest Cake features layers of flourless sponge with rich chocolate cream and black cherry compote filling. Surrounded by beautiful chocolate shavings, this cake makes the perfect centerpiece for any special occasion



### WHITE FOREST CAKE (1.7KG)

LKR 7,900 ++

Bringing added charm to any special occasion, our White Forest Cake has three layers of sponge sandwiched with an indulgent white chocolate ganache and cherry filling.





## SIGNATURE CHOCOLATE CAKE (1.5KG)

LKR 7,000 ++

Decadently creamy, Shangri-La's signature Chocolate cake showcases layers of dense flourless fudge cake bursting with flavor uplifted by silky, melt-in-your-mouth chocolate ganache.



### FRUIT CAKE (1.8KG)

L