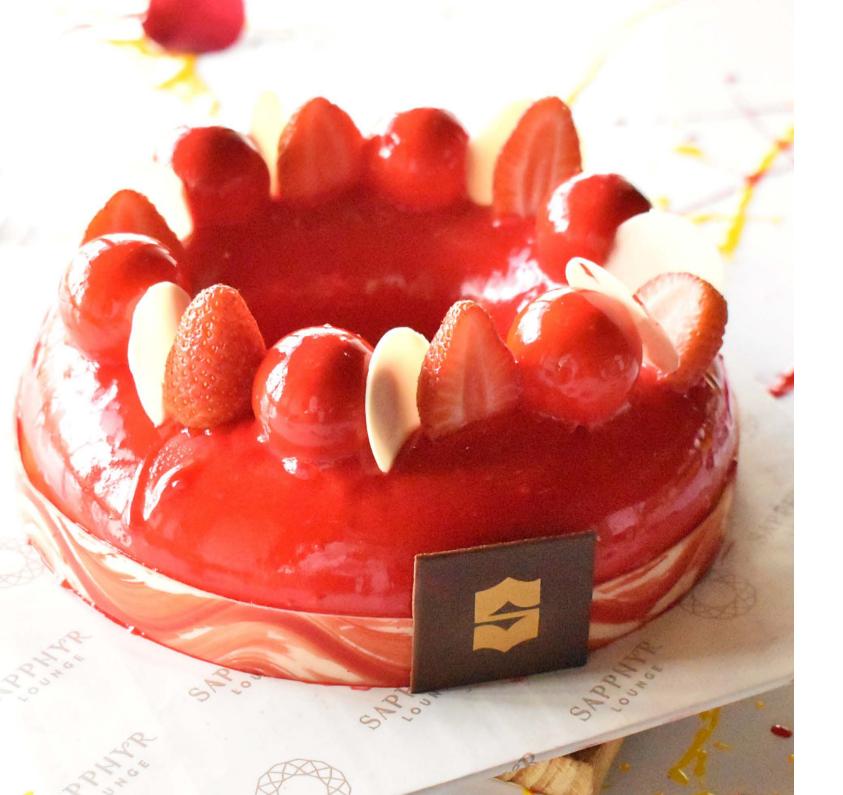

### STRAWBERRY CHEESECAKE (1.6KG)

LKR 9,600 ++

Creamy and satiny, our rendition of the classic New York cheesecake is topped with fresh juicy strawberries.