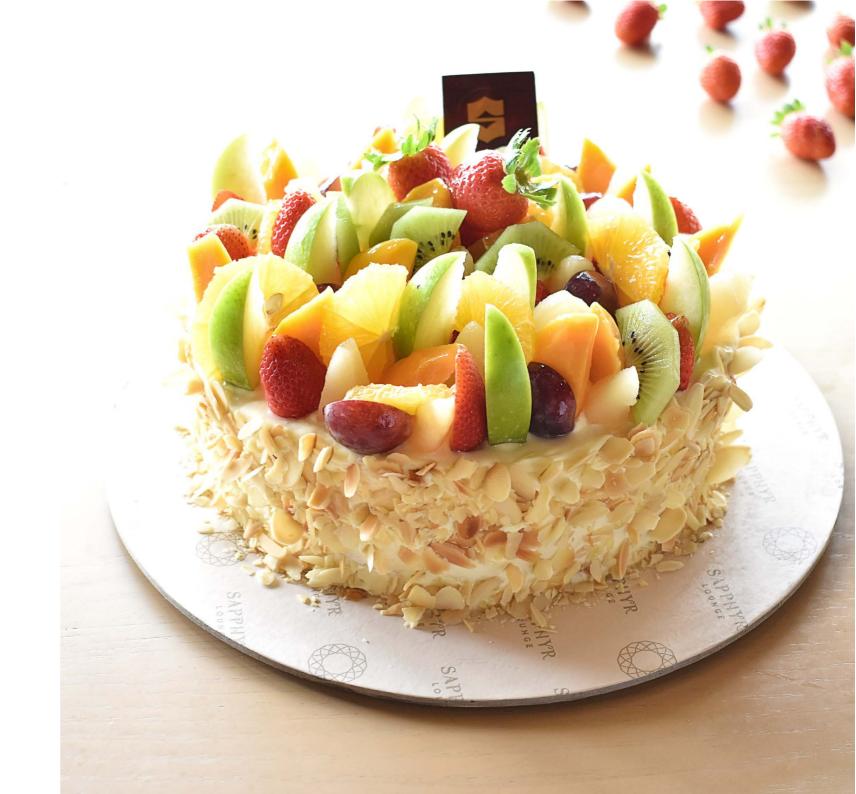

### FRUIT CAKE (1.8KG)

LKR 7,800 ++

A delicious Shangri-La twist on the classic fruitcake, this cake features a classical sponge topped with an elegant presentation of fresh juicy fruits.