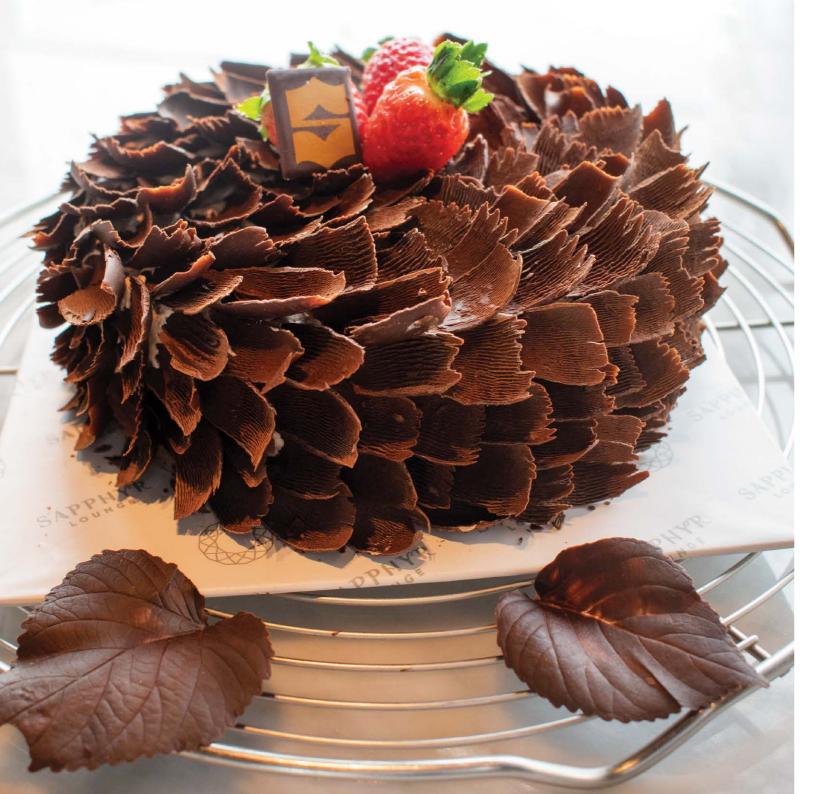

#### BLACK FOREST CAKE

2KG - LKR 7,900 ++ 1.2KG - LKR 6,900 ++

Stylish and decadent, our Black Forest Cake features layers of flourless sponge with rich chocolate cream and black cherry compote filling. Surrounded by beautiful chocolate shavings, this cake makes the perfect centerpiece for any special occasion