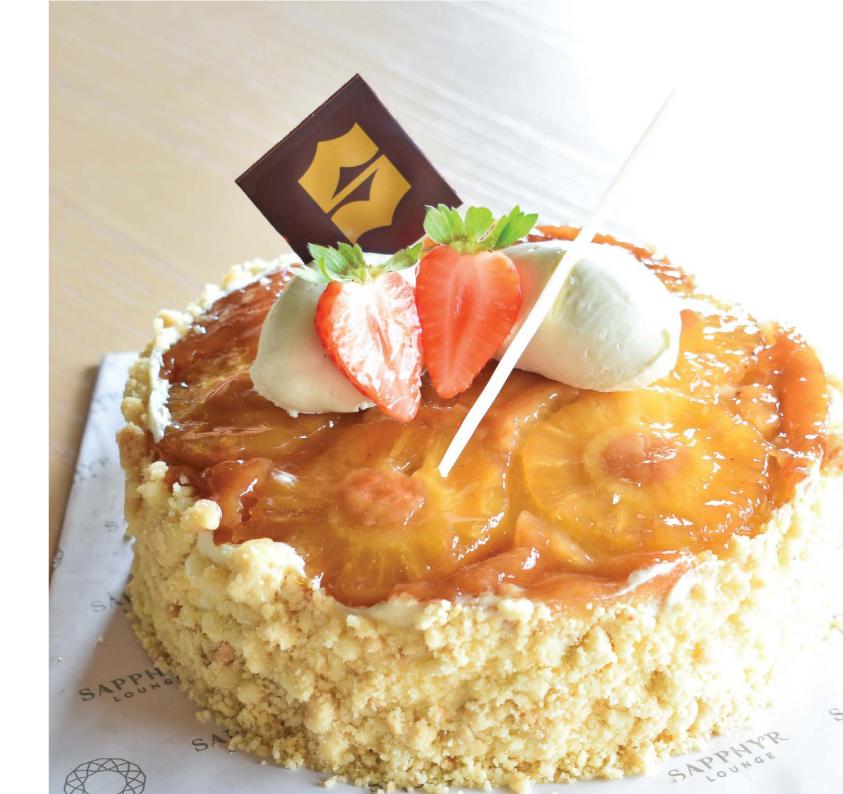

### PINEAPPLE UPSIDE DOWN (1KG)

LKR 4,100 ++

Soft and buttery, our Pineapple Upside Down Cake has a sweet caramelised pineapple and cherry topping. Each layer in this delicious cake is infused with the tropical, tangy flavour of pineapple.