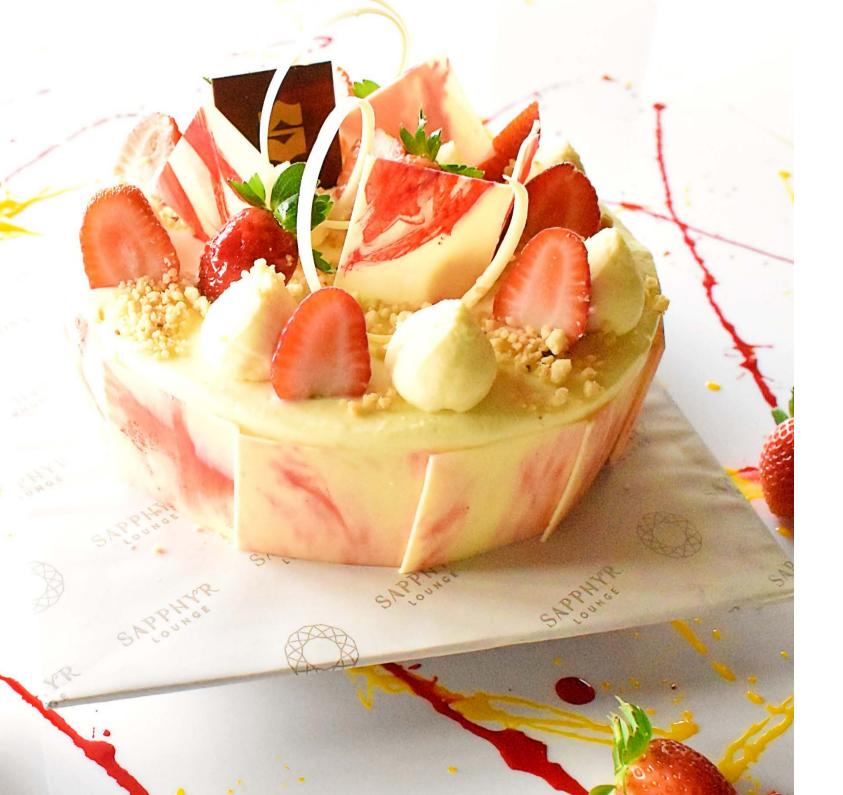

### STRAWBERRY CHEESECAKE (1.6KG)

LKR 9,600 ++

Creamy and satiny, our rendition of the classic New York cheesecake is topped with fresh juicy strawberries.