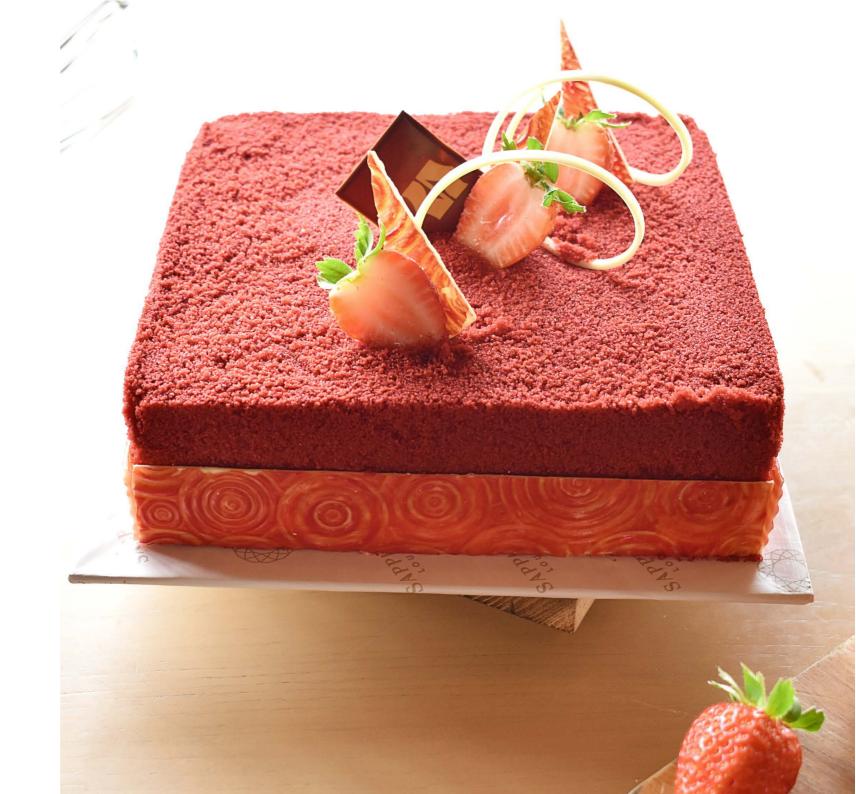

### RED VELVET CAKE (1.5KG)

LKR 7,100 ++

Elegant and vibrant, our Red Velvet Cake features a moist, light sponge filled with cream cheese icing.