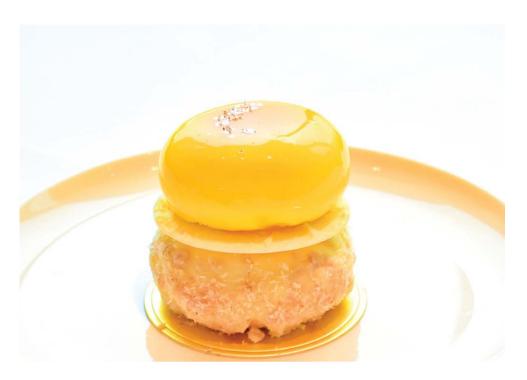

# WHITE CHOCOLATE BANANA SAINT-HONORÉ (1KG)

LKR 6,500 ++

A delicious take on the French classic, our White Chocolate Banana Saint-Honoré is the perfect sweet treat. It features layers of flaky puff pastry, velvety pastry cream and is topped with soft, buttery choux. The tropical, tangy essence of pineapple and banana cream tickle your taste buds with plenty of flavour and texture.