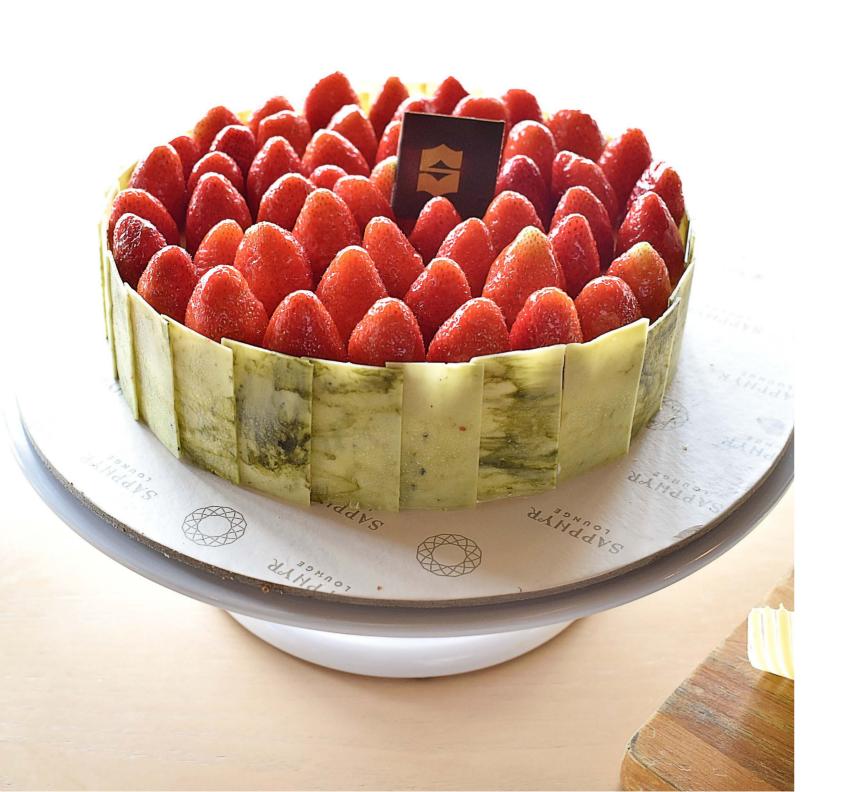

### STRAWBERRY CHEESECAKE (1.6KG)

LKR 9,600 ++

Creamy and satiny, our rendition of the classic New York cheesecake is topped with fresh juicy strawberries.