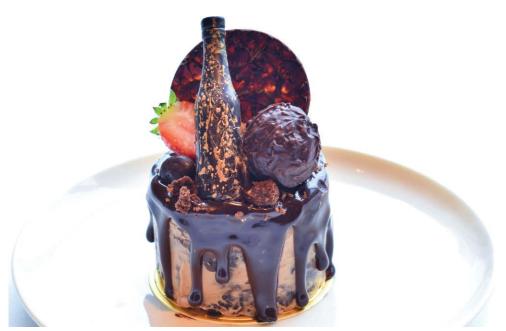

#### CHOCOLATE DRIP CAKE

LKR 1,630 ++

Elegant and stylish, our Chocolate Drip Cake features a traditional chocolate fudge cake decorated with milk whip, dripped chocolate ganache and chic chocolate decorations.