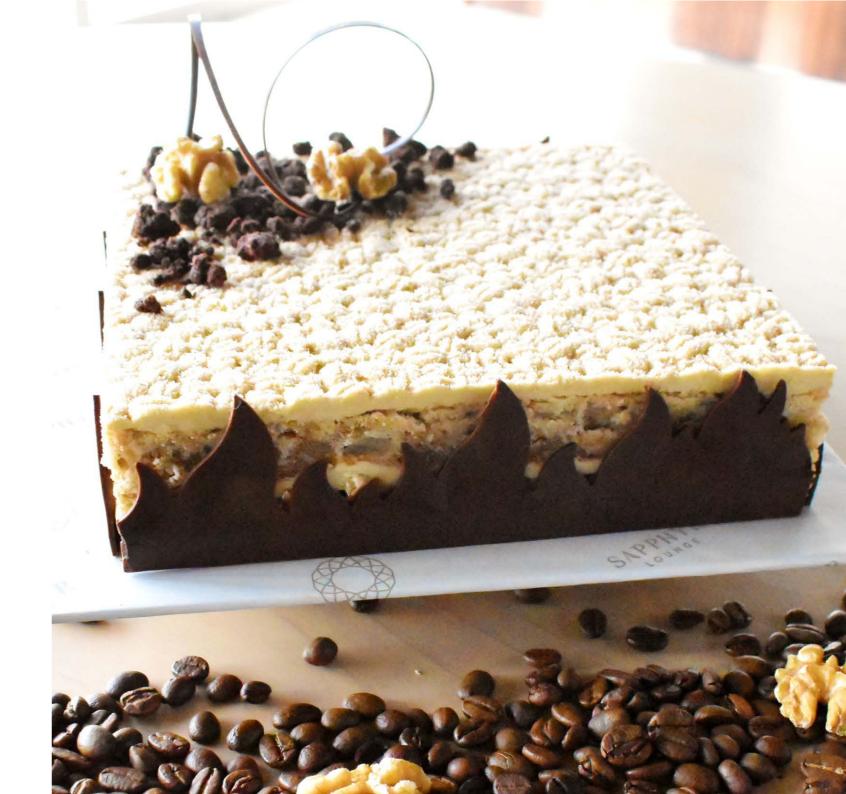

### CAFÉ WALNUT CAKE (1KG)

LKR 5,400 ++

A nutty twist on the classic coffee cake, our Café Walnut Cake features an indulgent walnut dacquoise surrounded by delicate ribbons of coffee cream.