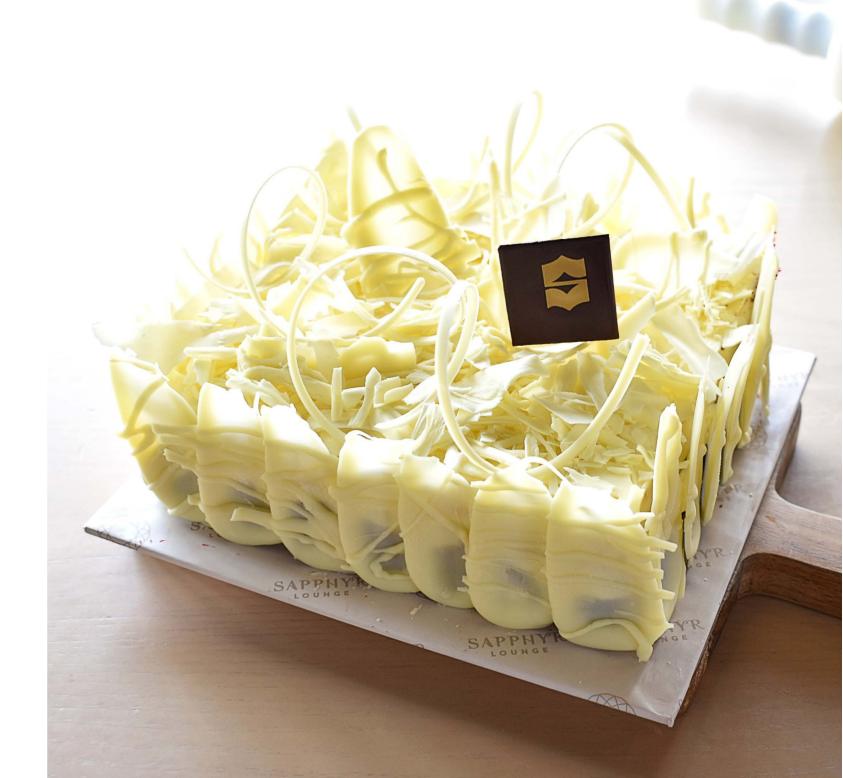

### WHITE FOREST CAKE (1.7KG)

LKR 7,900 ++

Bringing added charm to any special occasion, our White Forest Cake has three layers of sponge sandwiched with an indulgent white chocolate ganache and cherry filling.