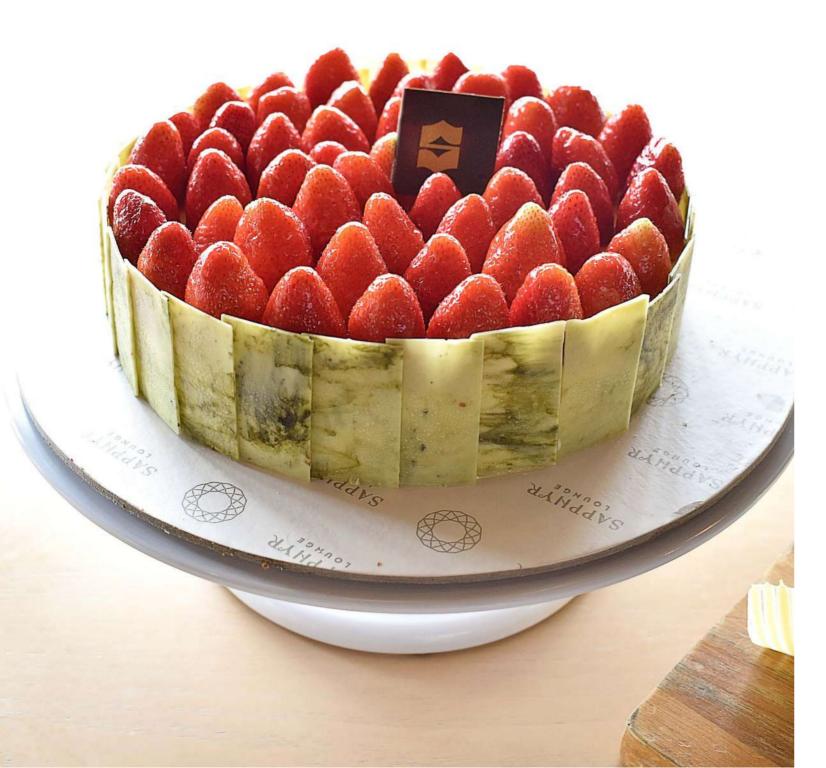

## STRAWBERRY CHEESECAKE (1.6KG)

LKR 9,600 ++

Creamy and satiny, our rendition of the classic New York cheesecake is topped with fresh juicy strawberries.