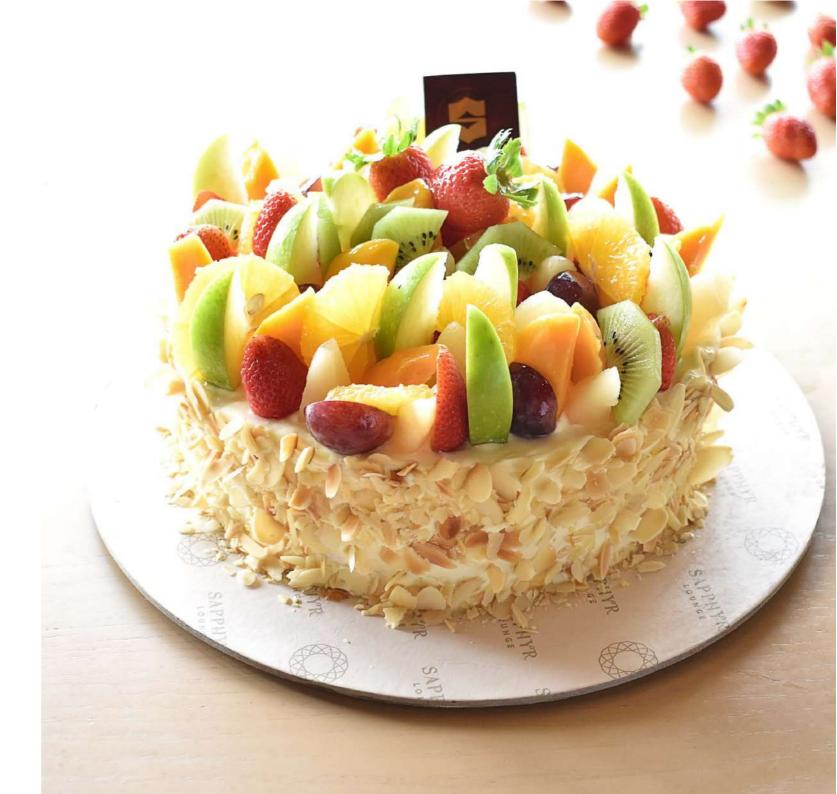

# FRUIT CAKE (1.8KG)

### LKR 7,800 ++

A delicious Shangri-La twist on the classic fruitcake, this cake features a classical sponge topped with an elegant presentation of fresh juicy fruits.