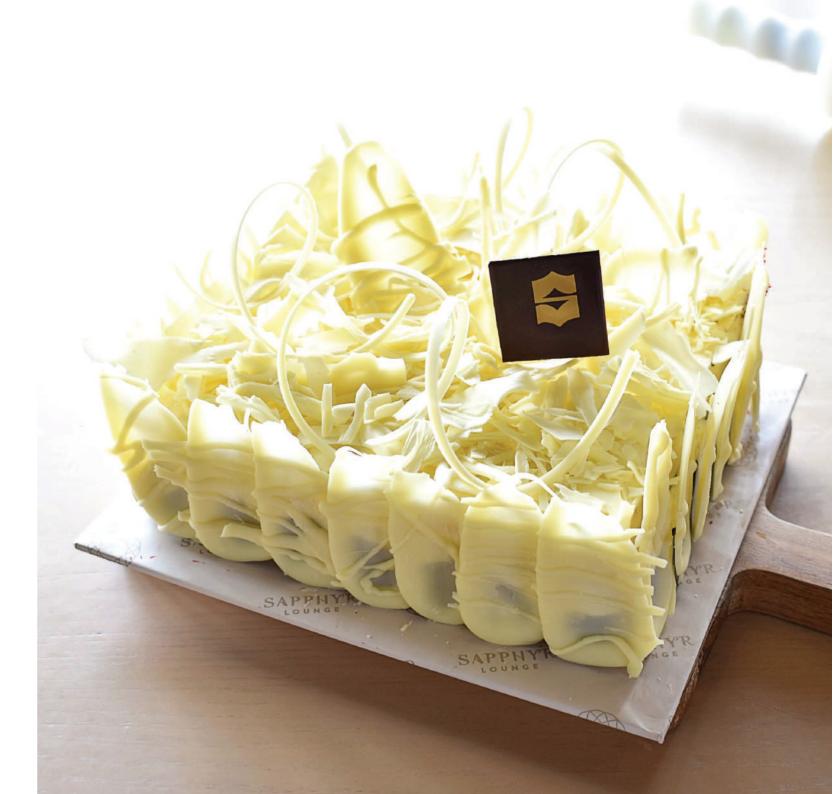

# WHITE FOREST CAKE (1.7KG)

### LKR 7,900 ++

Bringing added charm to any special occasion, our White Forest Cake has three layers of sponge sandwiched with an indulgent white chocolate ganache and cherry filling.