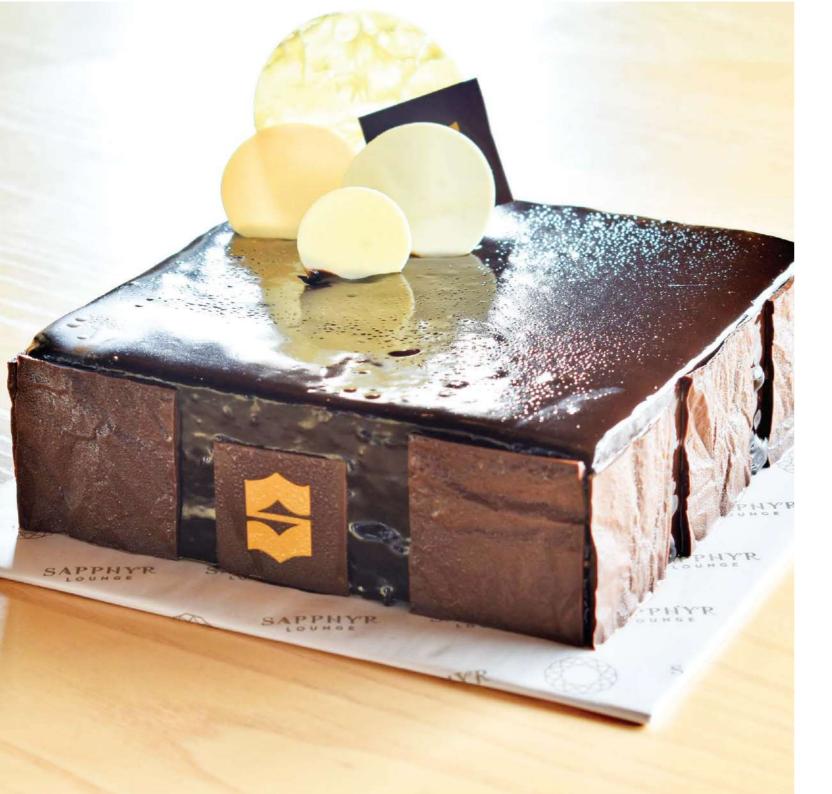

## SIGNATURE Chocolate cake (1.5kg)

LKR 7,000 ++

Decadently creamy, Shangri-La's signature Chocolate cake showcases layers of dense flourless fudge cake bursting with flavor uplifted by silky, melt-in-your-mouth chocolate ganache.