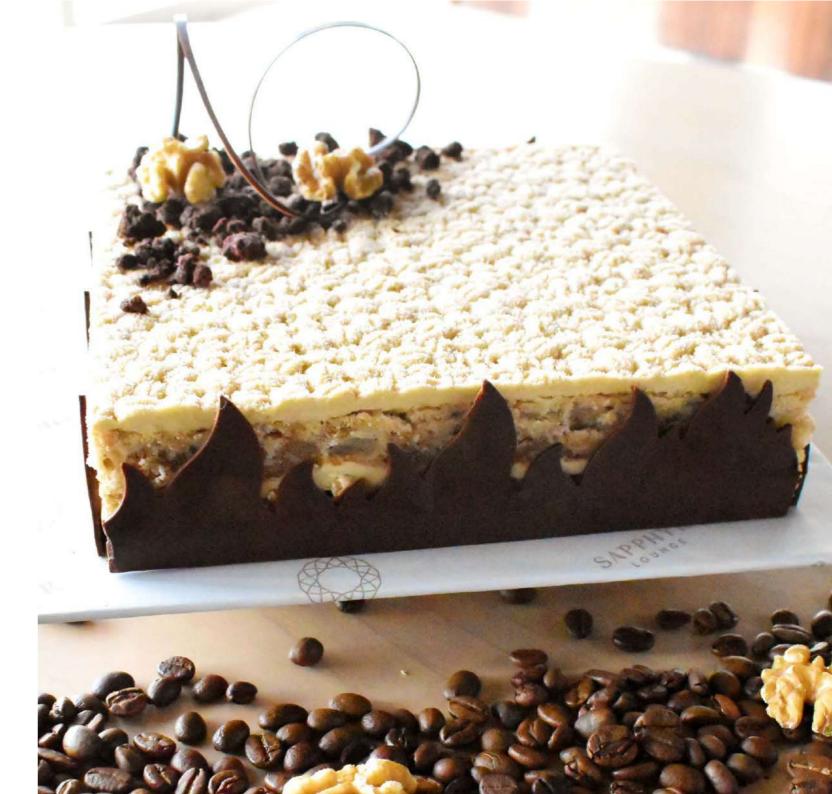

# CAFÉ WALNUT CAKE (1KG)

### LKR 5,400 ++

A nutty twist on the classic coffee cake, our Café Walnut Cake features an indulgent walnut dacquoise surrounded by delicate ribbons of coffee cream.