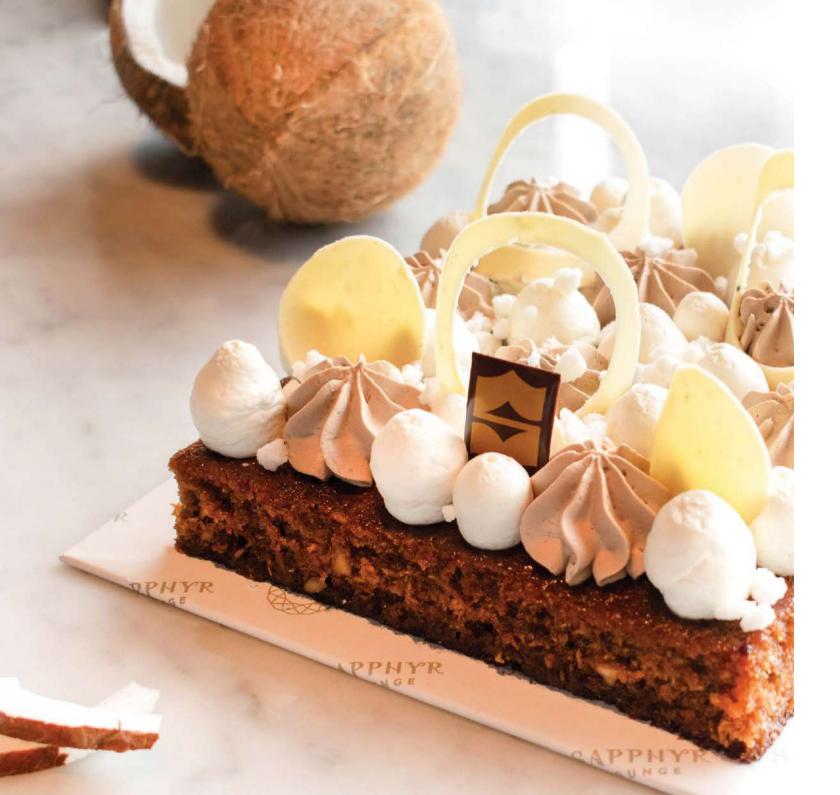

## BIBIKKAN CAKE (1KG)

### LKR 5,900 ++

The traditional Bibikkan Cake is a dark, moist cake made with sweetened shredded coconut, jaggery and semolina combined with a mix of spices. We give it a Shangri-La twist with a crunchy coconut crumble together with silky white and milk chocolate ganache, making this an ideal cake for tropical island days.