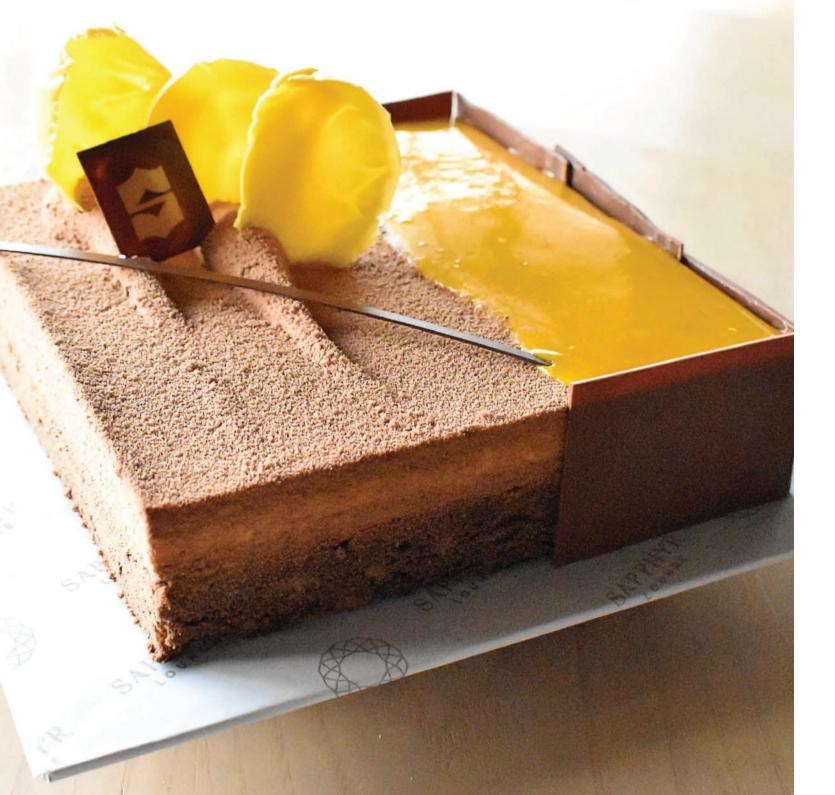

## CHOCOLATE AND PASSION FRUIT BRÛLÉE CAKE (1KG)

LKR 5,750 ++

A playful combination of flavours, this cake showcases a decadent chocolate brownie base topped with a vibrant and zesty passion fruit brûlée decorated by dark chocolate mousse.