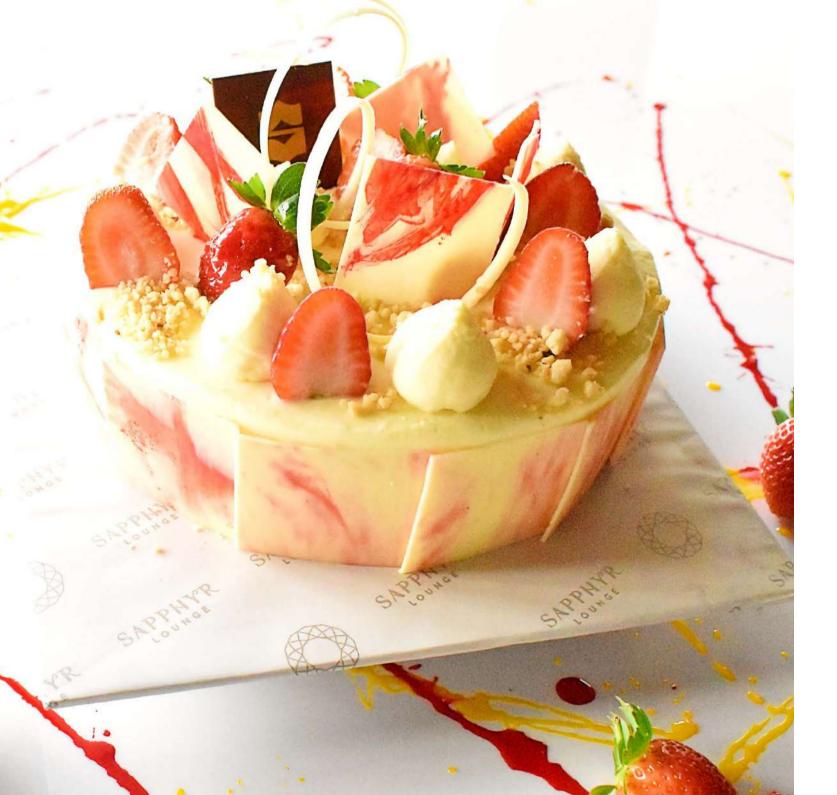

## STRAWBERRY CHEESECAKE (1.6KG)

LKR 9,600 ++

Creamy and satiny, our rendition of the classic New York cheesecake is topped with fresh juicy strawberries.