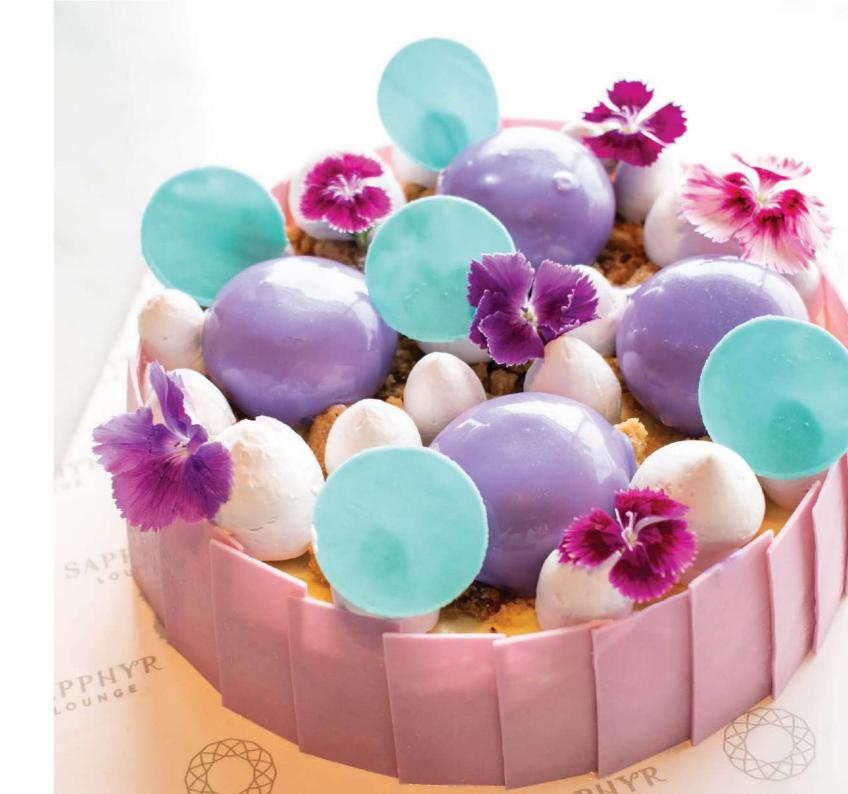

## BLUEBERRY CHEESECAKE (1KG)

### LKR 8,900 ++

Decadent and creamy, this classic New York-Style Cheesecake is made with a rich, tangy blueberry compote, topped with a vibrant and colourful presentation of white chocolate.