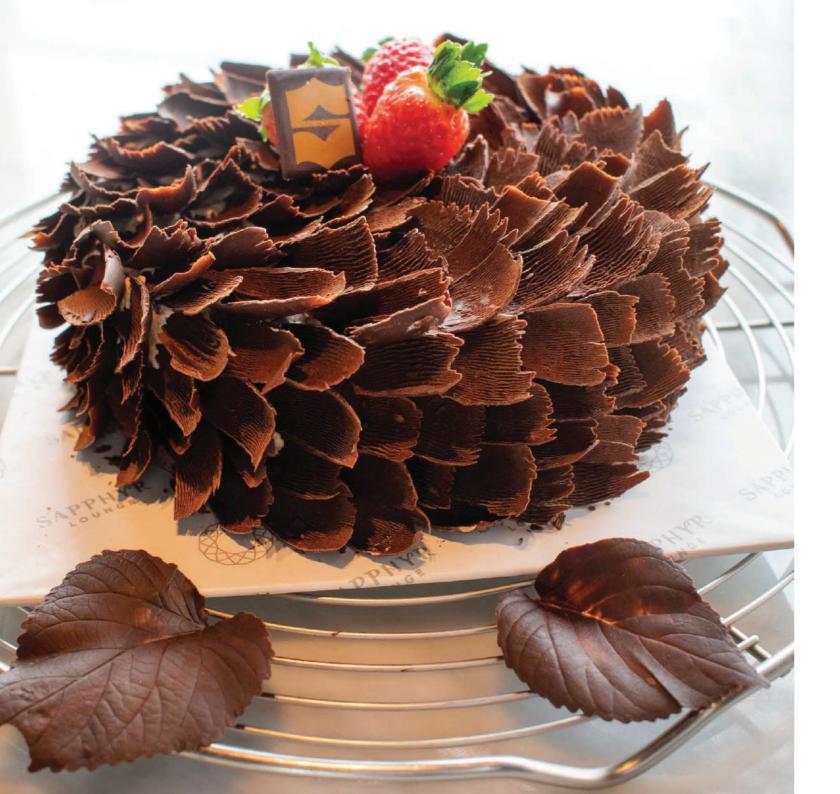

## BLACK FOREST CAKE

2KG - LKR 7,900 ++ 1.2KG - LKR 6,900 ++

Stylish and decadent, our Black Forest Cake features layers of flourless sponge with rich chocolate cream and black cherry compote filling. Surrounded by beautiful chocolate shavings, this cake makes the perfect centerpiece for any special occasion