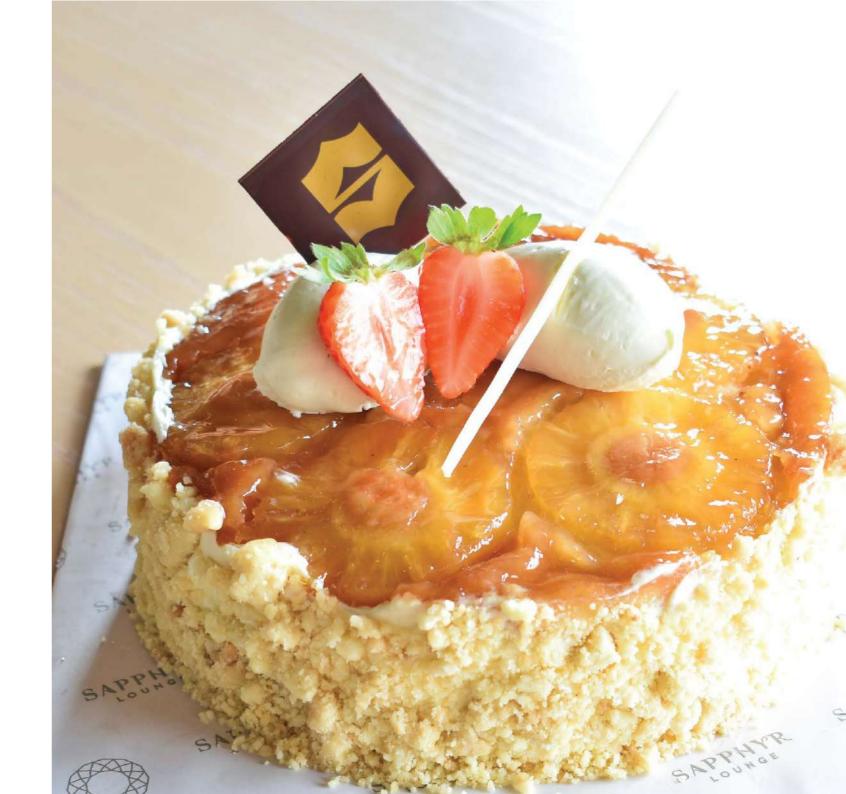

### PINEAPPLE UPSIDE DOWN (1KG)

### LKR 4,100 ++

Soft and buttery, our Pineapple Upside Down Cake has a sweet caramelised pineapple and cherry topping. Each layer in this delicious cake is infused with the tropical, tangy flavour of pineapple.