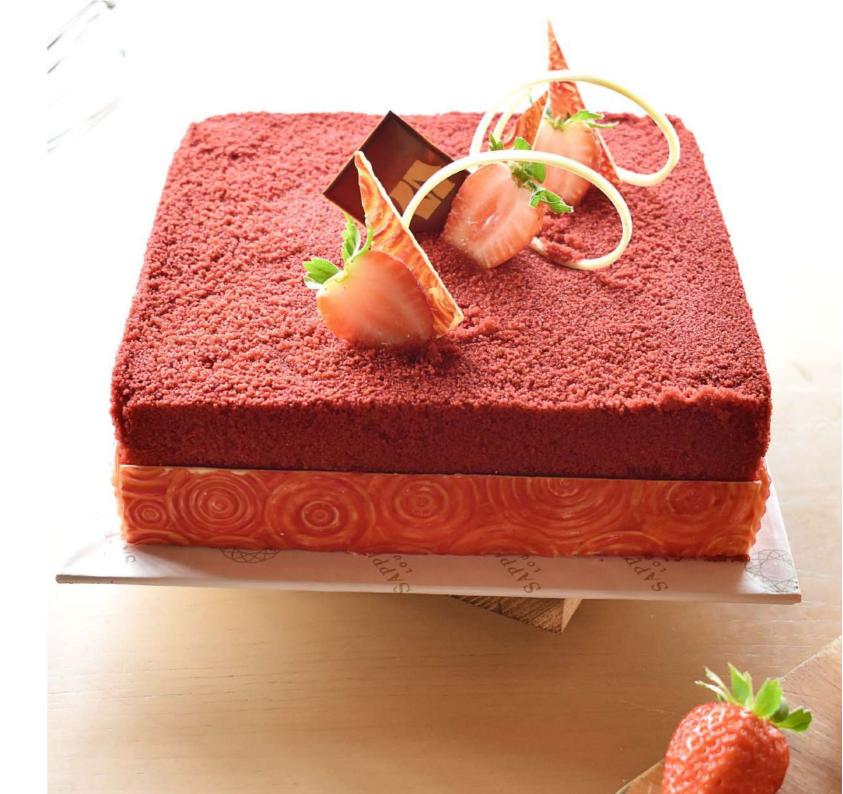

# RED VELVET CAKE (1.5KG)

### LKR 7,100 ++

Elegant and vibrant, our Red Velvet Cake features a moist, light sponge filled with cream cheese icing.