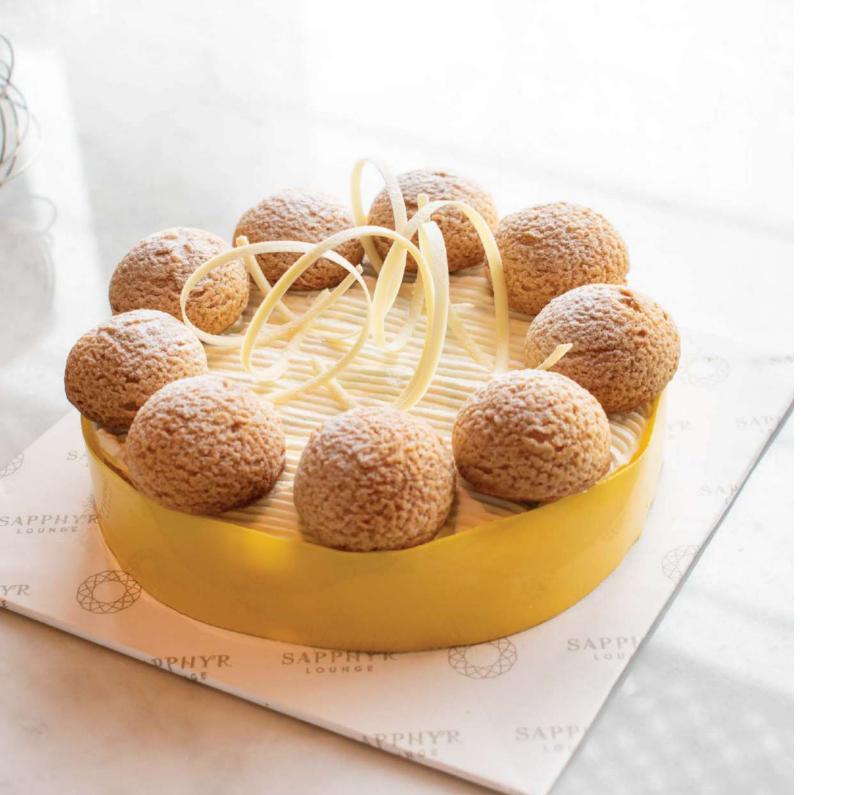

## WHITE CHOCOLATE Banana Saint-Honoré (1Kg)

### LKR 6,500 ++

A delicious take on the French classic, our White Chocolate Banana Saint-Honoré is the perfect sweet treat. It features layers of flaky puff pastry, velvety pastry cream and is topped with soft, buttery choux. The tropical, tangy essence of pineapple and banana cream tickle your taste buds with plenty of flavour and texture.