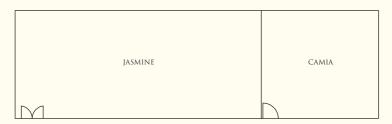

## BANQUET AND CONFERENCE ROOMS

|                     |           |         | Capacity |           |           | Dimensions   |         | Ceiling Height |
|---------------------|-----------|---------|----------|-----------|-----------|--------------|---------|----------------|
| Venue               | Reception | Theatre | Banquet  | Classroom | Boardroom | (m)          | $(m^2)$ | (m)            |
| Ocean Pavilion      | 100       | 100     | 60       | 30        | •         | 10.0 x 13.8  | 138     | 11.0           |
| Mactan Ballroom     | 600       | 600     | 480      | 260       | 210       | 48.0 x 14.0  | 672     | 3.6            |
| Pre-function Area   | 400       | •       | •        | •         | •         | 48.0 x 10.0  | 480     | 3.6            |
| Mactan Ballroom I   | 100       | 100     | 80       | 48        | 35        | 8.0 x 14.0   | 112     | 3.6            |
| Mactan Ballroom II  | 100       | 100     | 80       | 48        | 35        | 8.0 x 14.0   | 112     | 3.6            |
| Mactan Ballroom III | 200       | 200     | 160      | 90        | 55        | 16.0 x 14.0  | 224     | 3.6            |
| Mactan Ballroom IV  | 200       | 200     | 160      | 90        | 55        | 16.0 x 14.0  | 224     | 3.6            |
| Rosal Ballroom      | 270       | 240     | 180      | 108       | 75        | 24.0 x 13.5  | 324     | 3.7            |
| Rosal Ballroom I    | 90        | 80      | 60       | 36        | 30        | 8.0 x 13.5   | 108     | 3.7            |
| Rosal Ballroom II   | 90        | 80      | 60       | 36        | 30        | 8.0 x 13.5   | 108     | 3.7            |
| Rosal Ballroom III  | 90        | 80      | 60       | 36        | 30        | 8.0 x 13.5   | 108     | 3.7            |
|                     |           |         |          |           |           |              |         |                |
| Function Rooms      |           |         |          |           |           |              |         |                |
| Bougainvillea       | 35        | 30      | 20       | 15        | 18        | 7.9 x 5.4    | 43      | 3.4            |
| Camia               | 55        | 30      | 40       | 24        | 30        | 7.8 x 7.6    | 59      | 3.4            |
| Jasmine             | 110       | 92      | 60       | 55        | 50        | 16.4 x 7.6   | 125     | 3.4            |
| Camotes             | •         | •       | 20       | 9         | 18        | 11.58 x 7.97 | 92.3    | 3.3            |
| Olango              | •         | •       | •        | •         | 12        | 11.58 x 7.97 | 92.3    | 3.3            |
|                     |           |         |          |           |           |              |         |                |
| Outdoor             |           |         |          |           |           |              |         |                |
| Chapel Garden       | 200       | •       | 150      | •         | •         | •            | •       | •              |
| Golf Helipad        | 600       | •       | 250      | •         | •         | •            | •       | •              |
| Ocean Terraces      | 300       | •       | 200      | •         | •         | •            | •       | •              |
| Beachfront          | 800       | •       | 400      | •         | •         | •            | •       | •              |
| Buko Bar Garden     | 200       | •       | 150      | •         | •         | •            | •       | •              |