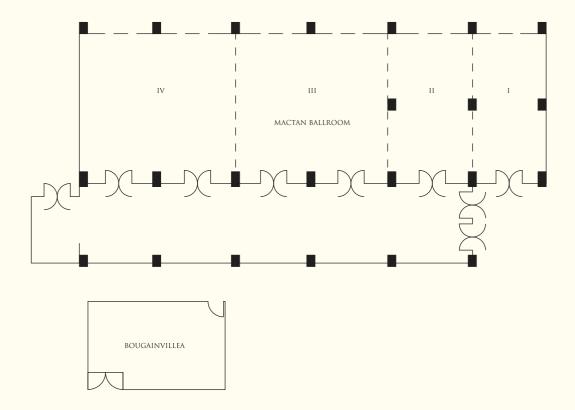

## BANQUET AND CONFERENCE ROOMS

|                     |           |         | Capacity |           |           | Dimensions   |         | Ceiling Height |
|---------------------|-----------|---------|----------|-----------|-----------|--------------|---------|----------------|
| Venue               | Reception | Theatre | Banquet  | Classroom | Boardroom | (m)          | $(m^2)$ | (m)            |
| Ocean Pavilion      | 100       | 100     | 60       | 30        | •         | 10.0 x 13.8  | 138     | 11.0           |
| Mactan Ballroom     | 600       | 600     | 480      | 260       | 210       | 48.0 x 14.0  | 672     | 3.6            |
| Pre-function Area   | 400       | •       | •        | •         | •         | 48.0 x 10.0  | 480     | 3.6            |
| Mactan Ballroom I   | 100       | 100     | 80       | 48        | 35        | 8.0 x 14.0   | 112     | 3.6            |
| Mactan Ballroom II  | 100       | 100     | 80       | 48        | 35        | 8.0 x 14.0   | 112     | 3.6            |
| Mactan Ballroom III | 200       | 200     | 160      | 90        | 55        | 16.0 x 14.0  | 224     | 3.6            |
| Mactan Ballroom IV  | 200       | 200     | 160      | 90        | 55        | 16.0 x 14.0  | 224     | 3.6            |
| Rosal Ballroom      | 270       | 240     | 180      | 108       | 75        | 24.0 x 13.5  | 324     | 3.7            |
| Rosal Ballroom I    | 90        | 80      | 60       | 36        | 30        | 8.0 x 13.5   | 108     | 3.7            |
| Rosal Ballroom II   | 90        | 80      | 60       | 36        | 30        | 8.0 x 13.5   | 108     | 3.7            |
| Rosal Ballroom III  | 90        | 80      | 60       | 36        | 30        | 8.0 x 13.5   | 108     | 3.7            |
|                     |           |         |          |           |           |              |         |                |
| Function Rooms      |           |         |          |           |           |              |         |                |
| Bougainvillea       | 35        | 30      | 20       | 15        | 18        | 7.9 x 5.4    | 43      | 3.4            |
| Camia               | 55        | 30      | 40       | 24        | 30        | 7.8 x 7.6    | 59      | 3.4            |
| Jasmine             | 110       | 92      | 60       | 55        | 50        | 16.4 x 7.6   | 125     | 3.4            |
| Camotes             | •         | •       | 20       | 9         | 18        | 11.58 x 7.97 | 92.3    | 3.3            |
| Olango              | •         | •       | •        | •         | 12        | 11.58 x 7.97 | 92.3    | 3.3            |
|                     |           |         |          |           |           |              |         |                |
| Outdoor             |           |         |          |           |           |              |         |                |
| Chapel Garden       | 200       | •       | 150      | •         | •         | •            | •       | •              |
| Golf Helipad        | 600       | •       | 250      | •         | •         | •            | •       | •              |
| Ocean Terraces      | 300       | •       | 200      | •         | •         | •            | •       | •              |
| Beachfront          | 800       | •       | 400      | •         | •         | •            | •       | •              |
| Buko Bar Garden     | 200       | •       | 150      | •         | •         | •            | •       | •              |