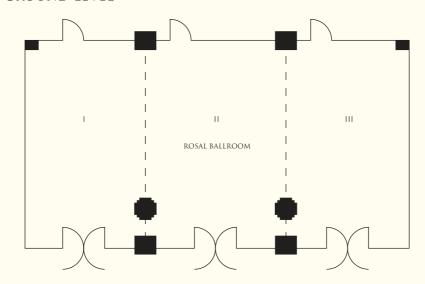

## BANQUET AND CONFERENCE ROOMS

|                     |           |         | Capacity |           |           | Dimensions   |         | Ceiling Height |
|---------------------|-----------|---------|----------|-----------|-----------|--------------|---------|----------------|
| Venue               | Reception | Theatre | Banquet  | Classroom | Boardroom | (m)          | $(m^2)$ | (m)            |
| Ocean Pavilion      | 100       | 100     | 60       | 30        | •         | 10.0 x 13.8  | 138     | 11.0           |
| Mactan Ballroom     | 600       | 600     | 480      | 260       | 210       | 48.0 x 14.0  | 672     | 3.6            |
| Pre-function Area   | 400       | •       | •        | •         | •         | 48.0 x 10.0  | 480     | 3.6            |
| Mactan Ballroom I   | 100       | 100     | 80       | 48        | 35        | 8.0 x 14.0   | 112     | 3.6            |
| Mactan Ballroom II  | 100       | 100     | 80       | 48        | 35        | 8.0 x 14.0   | 112     | 3.6            |
| Mactan Ballroom III | 200       | 200     | 160      | 90        | 55        | 16.0 x 14.0  | 224     | 3.6            |
| Mactan Ballroom IV  | 200       | 200     | 160      | 90        | 55        | 16.0 x 14.0  | 224     | 3.6            |
| Rosal Ballroom      | 270       | 240     | 180      | 108       | 75        | 24.0 x 13.5  | 324     | 3.7            |
| Rosal Ballroom I    | 90        | 80      | 60       | 36        | 30        | 8.0 x 13.5   | 108     | 3.7            |
| Rosal Ballroom II   | 90        | 80      | 60       | 36        | 30        | 8.0 x 13.5   | 108     | 3.7            |
| Rosal Ballroom III  | 90        | 80      | 60       | 36        | 30        | 8.0 x 13.5   | 108     | 3.7            |
|                     |           |         |          |           |           |              |         |                |
| Function Rooms      |           |         |          |           |           |              |         |                |
| Bougainvillea       | 35        | 30      | 20       | 15        | 18        | 7.9 x 5.4    | 43      | 3.4            |
| Camia               | 55        | 30      | 40       | 24        | 30        | 7.8 x 7.6    | 59      | 3.4            |
| Jasmine             | 110       | 92      | 60       | 55        | 50        | 16.4 x 7.6   | 125     | 3.4            |
| Camotes             | •         | •       | 20       | 9         | 18        | 11.58 x 7.97 | 92.3    | 3.3            |
| Olango              | •         | •       | •        | •         | 12        | 11.58 x 7.97 | 92.3    | 3.3            |
|                     |           |         |          |           |           |              |         |                |
| Outdoor             |           |         |          |           |           |              |         |                |
| Chapel Garden       | 200       | •       | 150      | •         | •         | •            | •       | •              |
| Golf Helipad        | 600       | •       | 250      | •         | •         | •            | •       | •              |
| Ocean Terraces      | 300       | •       | 200      | •         | •         | •            | •       | •              |
| Beachfront          | 800       | •       | 400      | •         | •         | •            | •       | •              |
| Buko Bar Garden     | 200       | •       | 150      | •         | •         | •            | •       | •              |