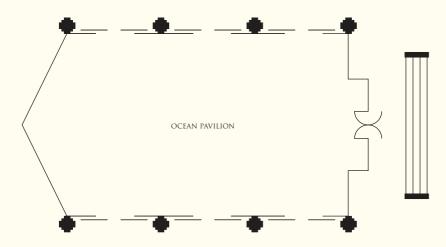

## BANQUET AND CONFERENCE ROOMS

|                     |           |         | Capacity |           |           | Dimensions   |         | Ceiling Height |
|---------------------|-----------|---------|----------|-----------|-----------|--------------|---------|----------------|
| Venue               | Reception | Theatre | Banquet  | Classroom | Boardroom | (m)          | $(m^2)$ | (m)            |
| Ocean Pavilion      | 100       | 100     | 60       | 30        | •         | 10.0 x 13.8  | 138     | 11.0           |
| Mactan Ballroom     | 600       | 600     | 480      | 260       | 210       | 48.0 x 14.0  | 672     | 3.6            |
| Pre-function Area   | 400       | •       | •        | •         | •         | 48.0 x 10.0  | 480     | 3.6            |
| Mactan Ballroom I   | 100       | 100     | 80       | 48        | 35        | 8.0 x 14.0   | 112     | 3.6            |
| Mactan Ballroom II  | 100       | 100     | 80       | 48        | 35        | 8.0 x 14.0   | 112     | 3.6            |
| Mactan Ballroom III | 200       | 200     | 160      | 90        | 55        | 16.0 x 14.0  | 224     | 3.6            |
| Mactan Ballroom IV  | 200       | 200     | 160      | 90        | 55        | 16.0 x 14.0  | 224     | 3.6            |
| Rosal Ballroom      | 270       | 240     | 180      | 108       | 75        | 24.0 x 13.5  | 324     | 3.7            |
| Rosal Ballroom I    | 90        | 80      | 60       | 36        | 30        | 8.0 x 13.5   | 108     | 3.7            |
| Rosal Ballroom II   | 90        | 80      | 60       | 36        | 30        | 8.0 x 13.5   | 108     | 3.7            |
| Rosal Ballroom III  | 90        | 80      | 60       | 36        | 30        | 8.0 x 13.5   | 108     | 3.7            |
|                     |           |         |          |           |           |              |         |                |
| Function Rooms      |           |         |          |           |           |              |         |                |
| Bougainvillea       | 35        | 30      | 20       | 15        | 18        | 7.9 x 5.4    | 43      | 3.4            |
| Camia               | 55        | 30      | 40       | 24        | 30        | 7.8 x 7.6    | 59      | 3.4            |
| Jasmine             | 110       | 92      | 60       | 55        | 50        | 16.4 x 7.6   | 125     | 3.4            |
| Camotes             | •         | •       | 20       | 9         | 18        | 11.58 x 7.97 | 92.3    | 3.3            |
| Olango              | •         | •       | •        | •         | 12        | 11.58 x 7.97 | 92.3    | 3.3            |
|                     |           |         |          |           |           |              |         |                |
| Outdoor             |           |         |          |           |           |              |         |                |
| Chapel Garden       | 200       | •       | 150      | •         | •         | •            | •       | •              |
| Golf Helipad        | 600       | •       | 250      | •         | •         | •            | •       | •              |
| Ocean Terraces      | 300       | •       | 200      | •         | •         | •            | •       | •              |
| Beachfront          | 800       | •       | 400      | •         | •         | •            | •       | •              |
| Buko Bar Garden     | 200       | •       | 150      | •         | •         | •            | •       | •              |