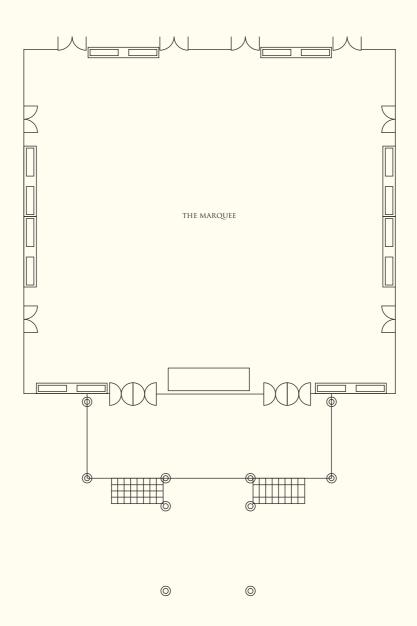

## BANQUET AND CONFERENCE ROOMS

|                     |           |         | Capacity |           |           | Dimensions   |         | Ceiling Height |
|---------------------|-----------|---------|----------|-----------|-----------|--------------|---------|----------------|
| Venue               | Reception | Theatre | Banquet  | Classroom | Boardroom | (m)          | $(m^2)$ | (m)            |
| Ocean Pavilion      | 100       | 100     | 60       | 30        | •         | 10.0 x 13.8  | 138     | 11.0           |
| Mactan Ballroom     | 600       | 600     | 480      | 260       | 210       | 48.0 x 14.0  | 672     | 3.6            |
| Pre-function Area   | 400       | •       | •        | •         | •         | 48.0 x 10.0  | 480     | 3.6            |
| Mactan Ballroom I   | 100       | 100     | 80       | 48        | 35        | 8.0 x 14.0   | 112     | 3.6            |
| Mactan Ballroom II  | 100       | 100     | 80       | 48        | 35        | 8.0 x 14.0   | 112     | 3.6            |
| Mactan Ballroom III | 200       | 200     | 160      | 90        | 55        | 16.0 x 14.0  | 224     | 3.6            |
| Mactan Ballroom IV  | 200       | 200     | 160      | 90        | 55        | 16.0 x 14.0  | 224     | 3.6            |
| Rosal Ballroom      | 270       | 240     | 180      | 108       | 75        | 24.0 x 13.5  | 324     | 3.7            |
| Rosal Ballroom I    | 90        | 80      | 60       | 36        | 30        | 8.0 x 13.5   | 108     | 3.7            |
| Rosal Ballroom II   | 90        | 80      | 60       | 36        | 30        | 8.0 x 13.5   | 108     | 3.7            |
| Rosal Ballroom III  | 90        | 80      | 60       | 36        | 30        | 8.0 x 13.5   | 108     | 3.7            |
|                     |           |         |          |           |           |              |         |                |
| Function Rooms      |           |         |          |           |           |              |         |                |
| Bougainvillea       | 35        | 30      | 20       | 15        | 18        | 7.9 x 5.4    | 43      | 3.4            |
| Camia               | 55        | 30      | 40       | 24        | 30        | 7.8 x 7.6    | 59      | 3.4            |
| Jasmine             | 110       | 92      | 60       | 55        | 50        | 16.4 x 7.6   | 125     | 3.4            |
| Camotes             | •         | •       | 20       | 9         | 18        | 11.58 x 7.97 | 92.3    | 3.3            |
| Olango              | •         | •       | •        | •         | 12        | 11.58 x 7.97 | 92.3    | 3.3            |
|                     |           |         |          |           |           |              |         |                |
| Outdoor             |           |         |          |           |           |              |         |                |
| Chapel Garden       | 200       | •       | 150      | •         | •         | •            | •       | •              |
| Golf Helipad        | 600       | •       | 250      | •         | •         | •            | •       | •              |
| Ocean Terraces      | 300       | •       | 200      | •         | •         | •            | •       | •              |
| Beachfront          | 800       | •       | 400      | •         | •         | •            | •       | •              |
| Buko Bar Garden     | 200       | •       | 150      | •         | •         | •            | •       | •              |