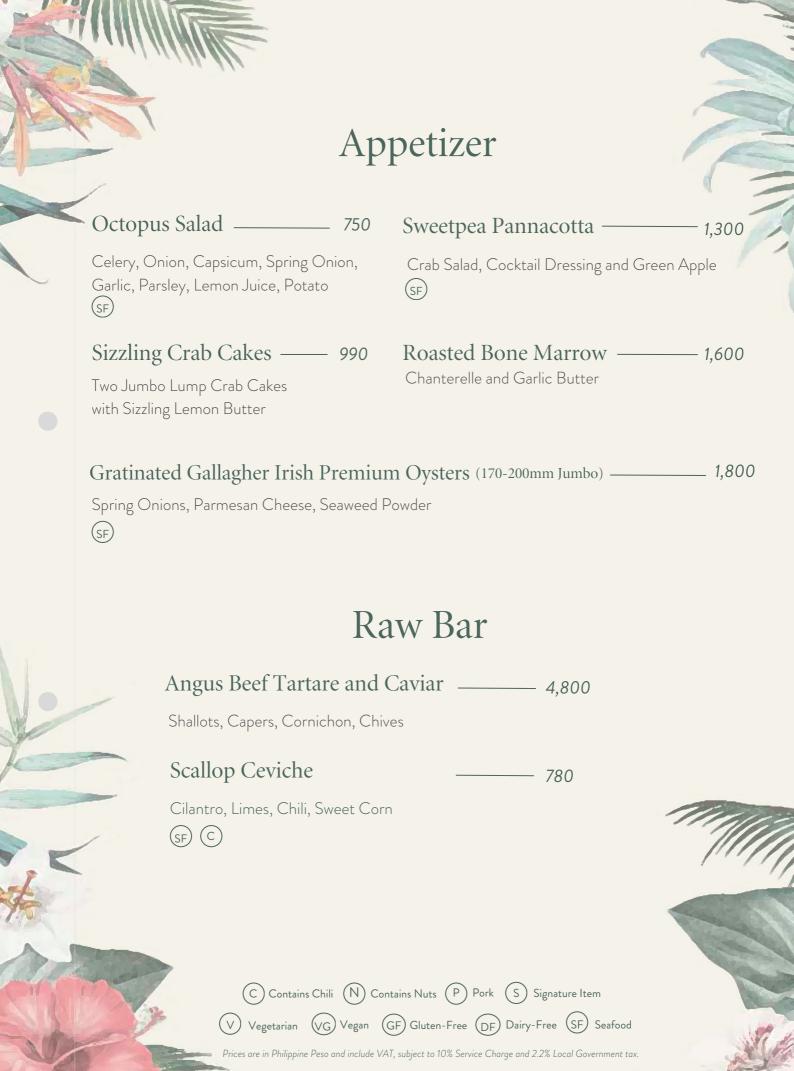

|                                                                                 | Sal    | ad                                                                                                                   | F     |
|---------------------------------------------------------------------------------|--------|----------------------------------------------------------------------------------------------------------------------|-------|
| Truffle Burrata — 1, San Daniele Ham, Sundried Cherry Tomatoes PSGF             |        | Classic Caesar Salad  Romaine Lettuce, Parmesan Cheese, Croutons, Anchovies  (SF)                                    | 590   |
| Capers, Onions, Pickles                                                         | 580    | ADD SOMETHING FROM THE GRILL  Roasted Chicken Breast with  Basil Oil                                                 | 220   |
|                                                                                 |        | Roasted Prawns Brushed with  Basil Oil  SF)                                                                          | 650   |
|                                                                                 | a &    | Mesclun Greens  Mixed Green Salad, Red Radish, Cherry Tomato, Black Olives, Red Onion, Olive Oil, Lemon  VG  Risotto | 480   |
| Mushroom and Truffle  Tagliatelle  Pecorino Cheese, Spinach,  Braised Mushrooms | — 1,9C | Saffron & Mussel Risotto — Saffron, Mussels, Parmesan Cheese  (SF)                                                   | 1,250 |
| Soup                                                                            |        |                                                                                                                      |       |
| Creamy Vegan Porcini Soup - Wild Rice and Truffle                               |        | French Onion Soup ——— Comte Cheese, Puff Pastry                                                                      | — 580 |