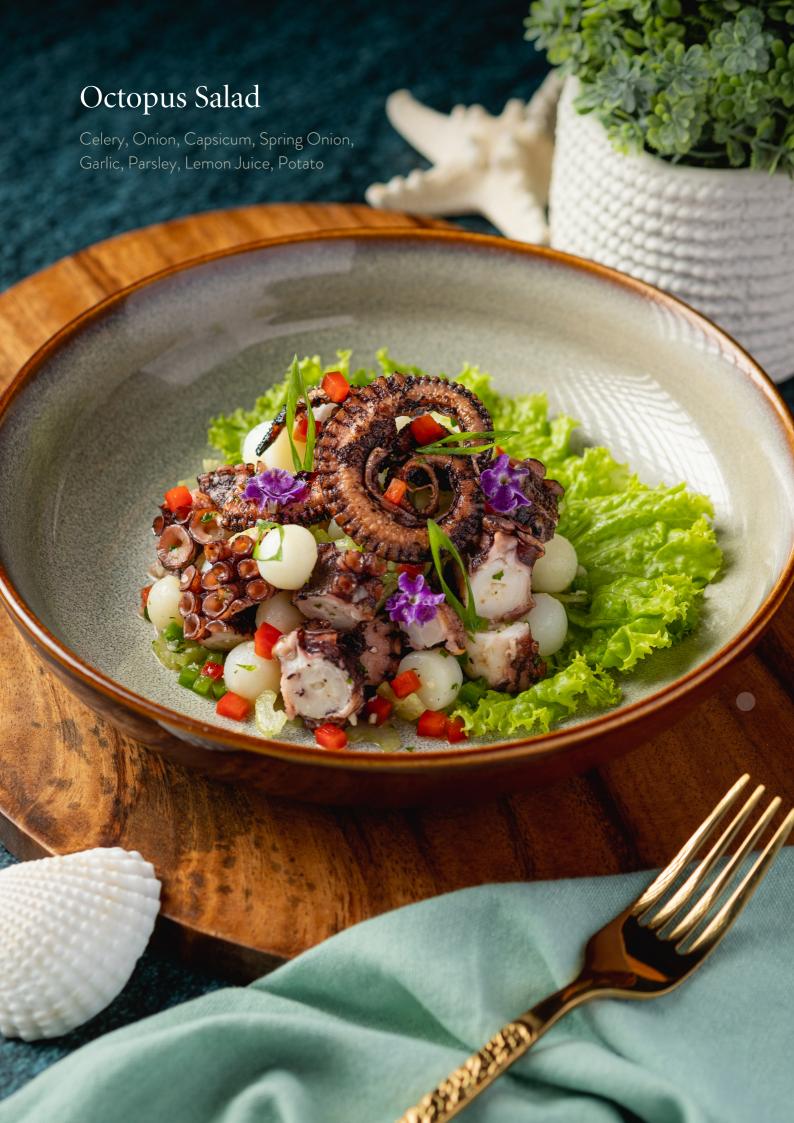

|                                                                                 | Sal    | ad                                                                                                                   | F     |
|---------------------------------------------------------------------------------|--------|----------------------------------------------------------------------------------------------------------------------|-------|
| Truffle Burrata — 1, San Daniele Ham, Sundried Cherry Tomatoes PSGF             |        | Classic Caesar Salad  Romaine Lettuce, Parmesan Cheese, Croutons, Anchovies  (SF)                                    | 590   |
| Capers, Onions, Pickles                                                         | 580    | ADD SOMETHING FROM THE GRILL  Roasted Chicken Breast with  Basil Oil                                                 | 220   |
|                                                                                 |        | Roasted Prawns Brushed with  Basil Oil  SF)                                                                          | 650   |
|                                                                                 | a &    | Mesclun Greens  Mixed Green Salad, Red Radish, Cherry Tomato, Black Olives, Red Onion, Olive Oil, Lemon  VG  Risotto | 480   |
| Mushroom and Truffle  Tagliatelle  Pecorino Cheese, Spinach,  Braised Mushrooms | — 1,9C | Saffron & Mussel Risotto — Saffron, Mussels, Parmesan Cheese  (SF)                                                   | 1,250 |
| Soup                                                                            |        |                                                                                                                      |       |
| Creamy Vegan Porcini Soup - Wild Rice and Truffle                               |        | French Onion Soup ——— Comte Cheese, Puff Pastry                                                                      | — 580 |