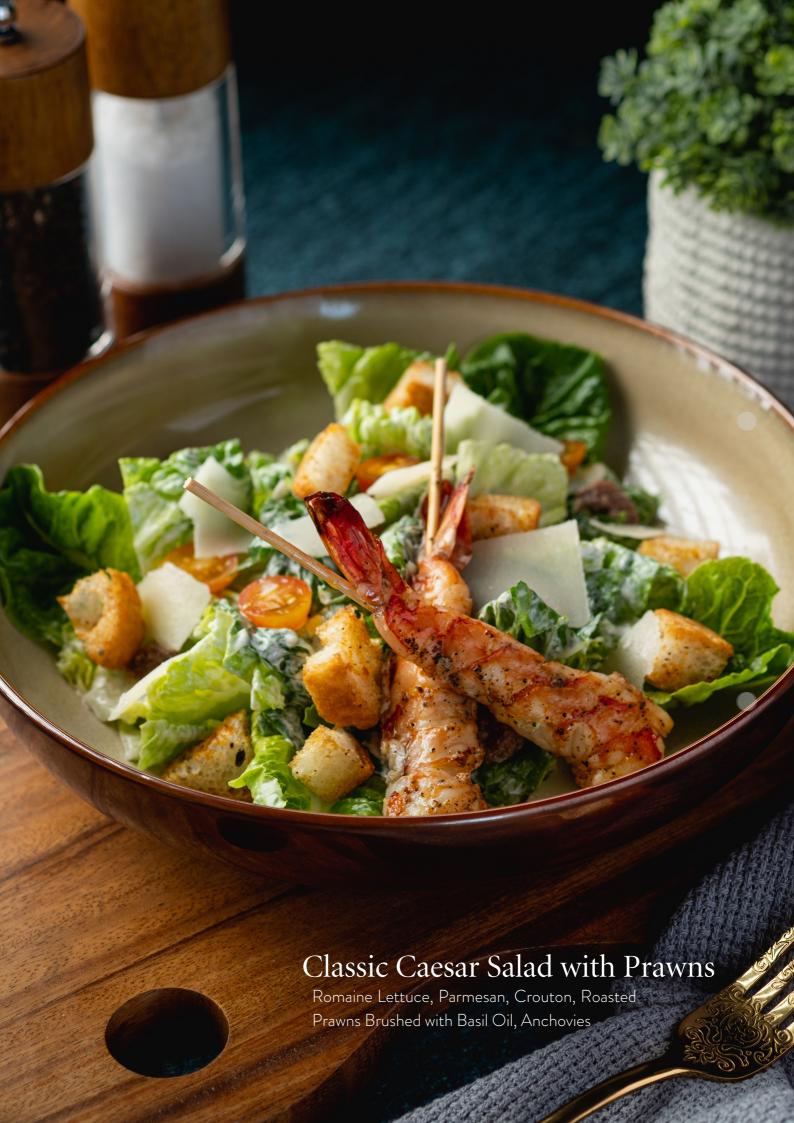

|                                                                                 | Sal    | ad                                                                                                                   | F     |
|---------------------------------------------------------------------------------|--------|----------------------------------------------------------------------------------------------------------------------|-------|
| Truffle Burrata — 1, San Daniele Ham, Sundried Cherry Tomatoes PSGF             |        | Classic Caesar Salad  Romaine Lettuce, Parmesan Cheese, Croutons, Anchovies  (SF)                                    | 590   |
| Capers, Onions, Pickles                                                         | 580    | ADD SOMETHING FROM THE GRILL  Roasted Chicken Breast with  Basil Oil                                                 | 220   |
|                                                                                 |        | Roasted Prawns Brushed with  Basil Oil  SF)                                                                          | 650   |
|                                                                                 | a &    | Mesclun Greens  Mixed Green Salad, Red Radish, Cherry Tomato, Black Olives, Red Onion, Olive Oil, Lemon  VG  Risotto | 480   |
| Mushroom and Truffle  Tagliatelle  Pecorino Cheese, Spinach,  Braised Mushrooms | — 1,9C | Saffron & Mussel Risotto — Saffron, Mussels, Parmesan Cheese  (SF)                                                   | 1,250 |
| Soup                                                                            |        |                                                                                                                      |       |
| Creamy Vegan Porcini Soup - Wild Rice and Truffle                               |        | French Onion Soup ——— Comte Cheese, Puff Pastry                                                                      | — 580 |