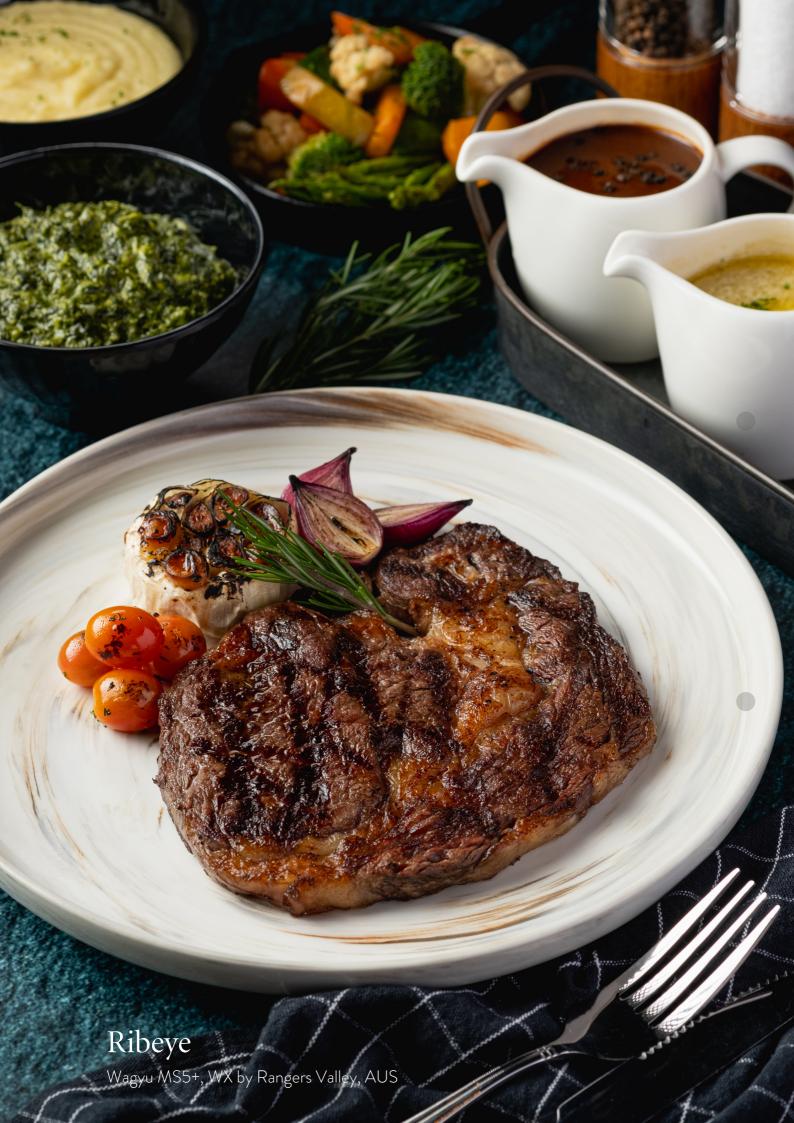

## Main Course

Bouillabaisse 4,900 Tournedos Rossini' Wagyu Burger — 4,200 for 2-3 Persons Wagyu Beef Patty, Foie Gras, Truffles, Chanterelle Mushroom, Brandy Shallots Jam, Raclette Cheese, Lobster, Mussels, Prawns, Lapu-Lapu, Squid, Seabass, Hand Cut Fries Parmesan Cheese, Croutons, Potato and Rouille Sauce (S) Patagonia Toothfish en \_\_\_\_\_ Guinea Fowl Supreme 3,100 2,900 **Papillote** Parma Ham, Green Asparagus, Porcini Orzotto Confit Shallots and Vegetable in Chicken Ju (SF) Polenta Cake -650 Creamy Polenta Cake, Mediterranean Ratatouille, Smoked Paprika Grilled —— 1,400 Balsamic, Broccoli Couscous, Basil Oil Cauliflower Steak  $(\vee)$ Mashed Garlic Potatoes, Chimichurri Sauce Sides Mediterranean Roasted Artichoke -480 Garlic Sautéed Porcini and Chanterelle Mushrooms - 900 Hand Cut French Fries - 360 Potato Espuma, Pancetta and Crispy Onions - 380 Elbow Pasta; Risotto Style with Truffles - 480 Braised Celeriac Mousse - 680 Lobster and Crab Mac & Cheese - 900 Cheesy Creamy Spinach - 390 Steakhouse Creamed Corn - 360