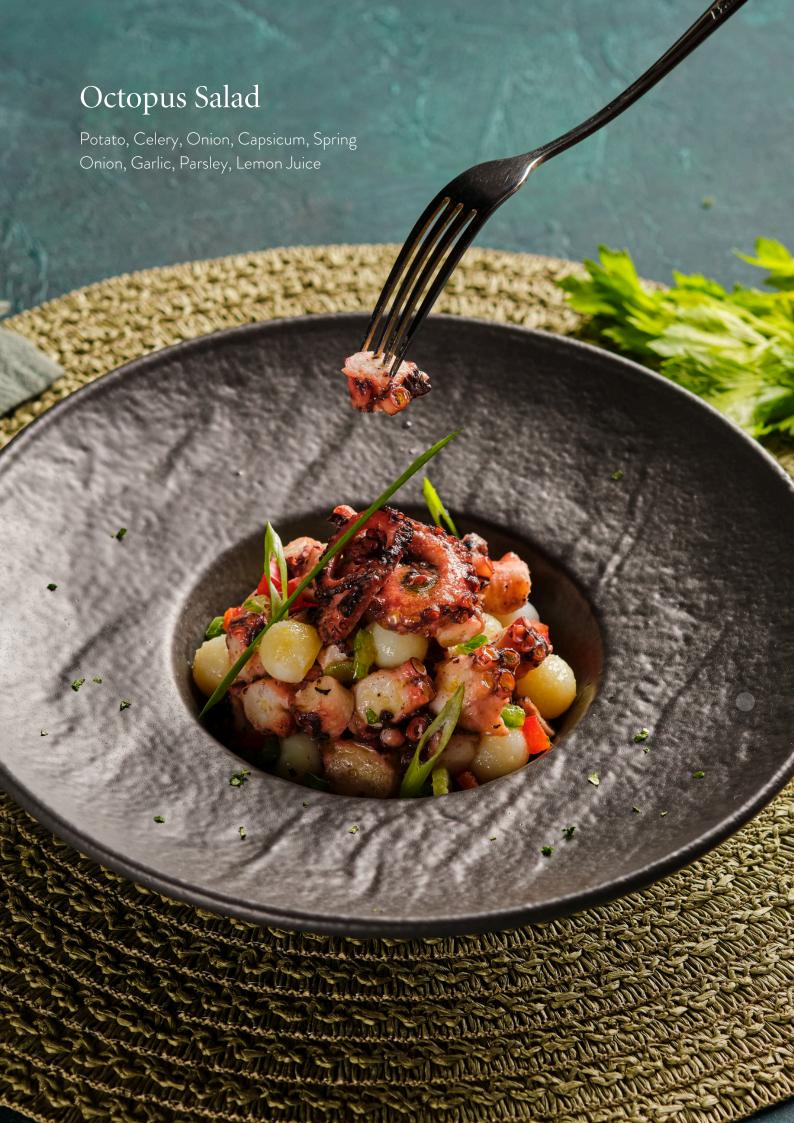

## Salads and Starters

|   | Php                                                                                                  | Shang<br>Circle I |                                                                                                                                        | Php ( | Shangri-La<br>Circle Poin |
|---|------------------------------------------------------------------------------------------------------|-------------------|----------------------------------------------------------------------------------------------------------------------------------------|-------|---------------------------|
| - | Octopus Salad ———— 92                                                                                |                   | o Rima Caesar Salad ————                                                                                                               |       | 10.5                      |
|   | Potato, Celery, Onion, Capsicum, Spring<br>Onion, Garlic, Parsley, Lemon Juice (\$P)                 |                   | Romaine Salad, Homemade Pastrami,<br>Soft Boiled Egg, Rye Crouton,<br>Mustard Seeds (\$F)                                              |       |                           |
|   | Sizzling Crab Cakes — 1,100 Two Jumbo Lump Crab Cakes with Sizzling Lemon Butter ©                   | 0 33              | O Pan Seared Scallops  Asparagus, Guanciale and Seaweed Butter                                                                         |       |                           |
|   | Roasted Bone Marrow — 2,00 Chanterelle and Garlic Butter                                             | 0 60              | O Marinated with Brandy, Onion Marmalade and Brioche                                                                                   | •     | 600                       |
|   | Truffle Buffala — 1,790 San Daniele Ham, Sundried Cherry Tomatoes, Roasted Hazelnuts (P) (S) (S) (R) | 0 54              | O Shangri-La Garden  Edible Soil, Cherry Tomatoes, Carrots, Radish, Cauliflower, Broccoli, Cucumber, and Zucchini Ribbon, Fresh Herbs, | - 695 | 210                       |
|   | Warm Goat Cheese — 1,45 Pecan Nuts, Figs, Pear, Salad and Aged Balsamic Vinegar Dressing             | 5 44              | O Edamame, Pea Sprouts NS (GGF) GF                                                                                                     |       |                           |