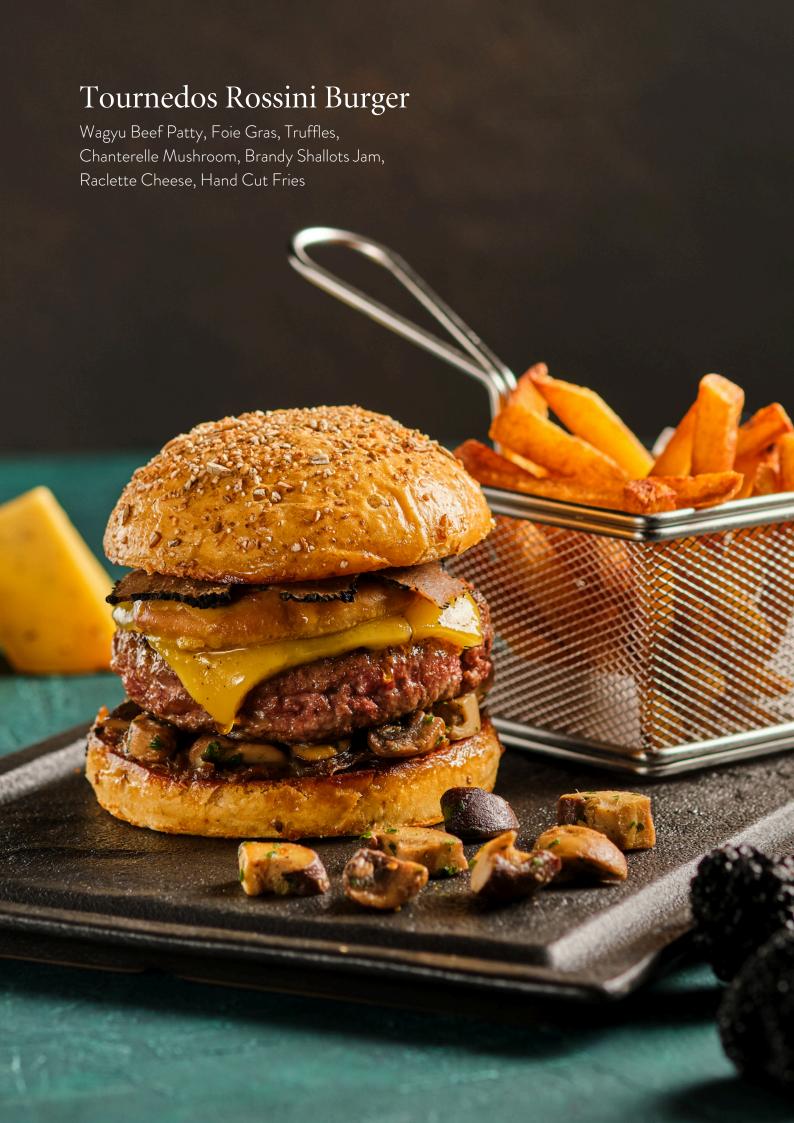

Burger

en Papilotte

in Chicken Jus SFRN

Garlic and Caper Butter, Tomatoes Rougail, Caramelized Broccoli (\$1) (6)

Wagyu Beef Patty, Foie Gras, Truffles,

Chanterelle Mushroom, Brandy Shallots

Jam, Raclette Cheese, Hand Cut Fries ©