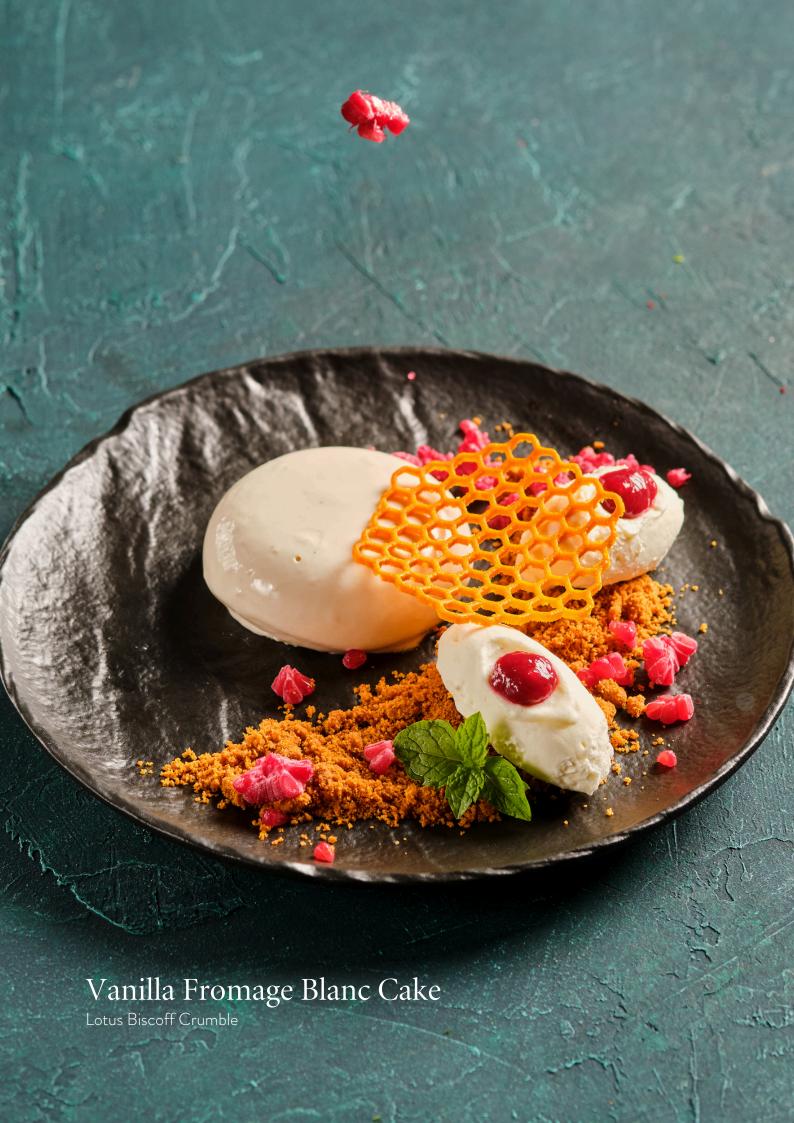

1</b> | 100                       | Hand Cut French Fries         | - 430   | 100                         |
| Cheesy Creamy Spinach ————                                   | 510            | 110                       | Orzo Truffle Risotto          | - 630   | 140                         |
| Steakhouse Creamed Corn ———————————————————————————————————— | — 430 <b>1</b> | 100                       | Lobster and Crab Mac & Cheese | - 1,350 | 290                         |
| Mediterranean Roasted ————————————————————————————————————   | <del></del>    | 120                       | Grilled Assorted Vegetables   | - 425   | 100                         |

C Contains Chili (RN) Rooted in Nature (N) Contains Nuts (P) Pork

(S) Signature Item

Vegetarian

Gluten-Free

(DF) Dairy-Free

(SF) Seafood





#### Desserts



#### Ice Cream or Sorbet

1 Scoop 190 60 2 Scoop 340 110 3 Scoop 460 140

#### Ice Cream

Vanilla, Chocolate, Pistachio, Coconut, Ube Liquor

#### Sorbet

Mango, Raspberry, Soursop, Guava, Calamansi



Contains Chili (RN) Rooted in Nature (N) Contains Nuts (P) Pork

(S) Signature Item

Vegetarian

Buko Pandan Ice Cream ® 🖤

(GF) Gluten-Free

(DF) Dairy-Free

Seafood