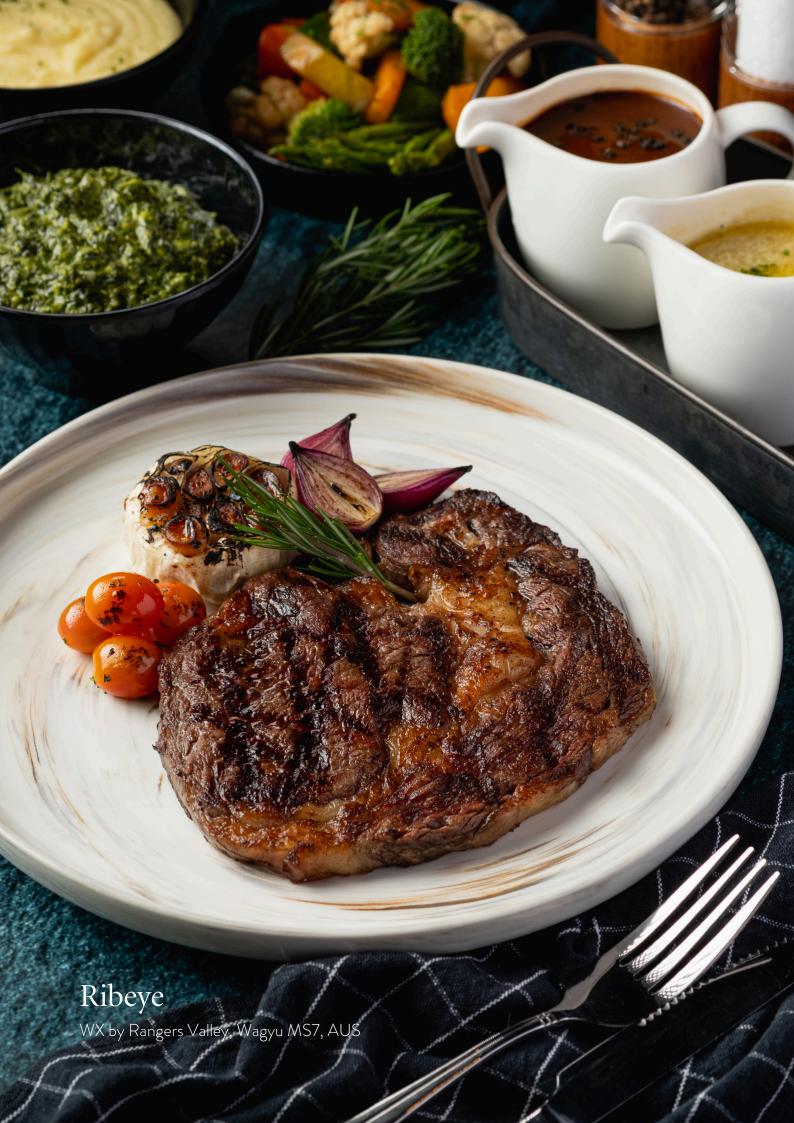

#### From The "BarrelPro" Grill

| - | Braised                                                            |        | Shangri-La          |
|---|--------------------------------------------------------------------|--------|---------------------|
|   | 72 Hours Braised Beef Short Ribs ©                                 | 3,350  | Circle Points 1,000 |
|   | Port Wine Sauce, Caramelized Celeriac                              | 0,000  | .,000               |
|   | Tenderloin                                                         |        |                     |
|   | Angus Pab Moderate, USA 200g                                       | 2,950  | 880                 |
|   | Five Founders, Carbon Neutral Certified MB2+, AUS ® 200g           | 3,150  | 940                 |
|   | WX by Rangers Valley, Wagyu MS5+, AUS 200g                         | 4,450  | 1,330               |
|   | Ribeye                                                             |        |                     |
|   | Omaha, US-Certified Angus, USA 350g                                | 3,950  | 1,180               |
|   | WX by Rangers Valley, Wagyu MS7, AUS 320g                          | 8,400  | 2,500               |
|   | Oedslach, Grass-Fed Dry Aged Beef, Belgium  400g                   | 9,000  | 2,680               |
|   | Striploin                                                          |        |                     |
|   | Five Founders, Carbon Neutral Certified MB2+, AUS ® 350g           | 4,100  | 1,220               |
|   | WX by Rangers Valley, Wagyu MS5+, AUS  350g                        | 5,700  | 1,700               |
|   | For Sharing                                                        |        |                     |
|   | On The Bone                                                        |        |                     |
|   | Tomahawk Wagyu MB5, WX by Rangers Valley AUS 1200g                 | 17,700 | 5,260               |
|   | Five Founders, T Bone Steak MBS2+, AUS (®) 1000g                   | 10,950 | 3,260               |
|   | Mixed Grill Surf and Turf                                          | 17,000 | 5,050               |
|   | for 2-3 Persons                                                    |        |                     |
|   | Boston Lobster, Prawns, Cod Fish, Scallops, Tenderloin, Striploin, |        |                     |