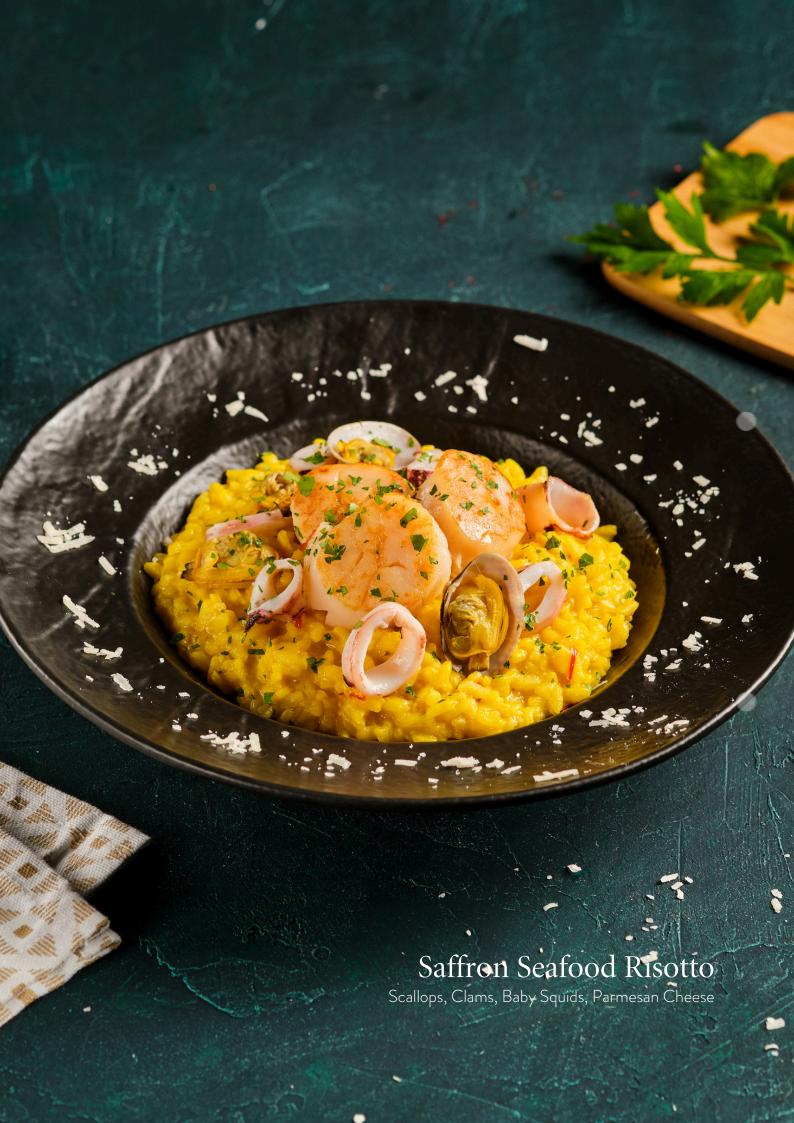

### Pasta & Risotto

Mushroom and -

Saffron Seafood -- 2,130 640

1,850 550

Truffle Tagliatelle

Pecorino Cheese, Sauteed Mushrooms, Spinach ♥

Risotto

Scallops, Clams, Baby Squids, Parmesan Cheese SF GF