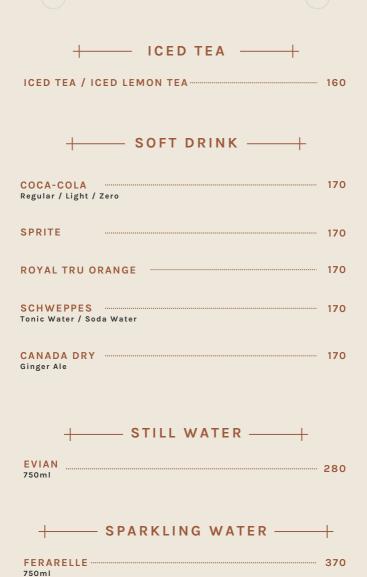

# CED TEA

Prices are in Philippine Peso and include VAT, subject to 10% Service Charge and 2.2% Local Government tax