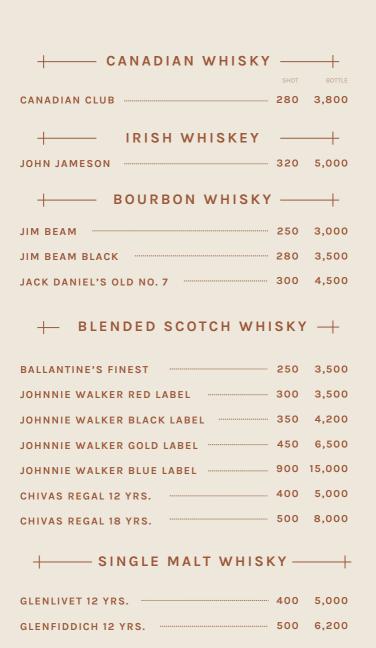

20  | 2,300  |
| BACARDI GOLD                 | 220  | 2,300  |
| MYER'S DARK                  | 230  | 3,900  |
| DON PAPA                     | 250  | 4,000  |
| + GIN                        | +    |        |
| BEEFEATER                    | 220  | 2,200  |
| GILBEY'S                     | 220  | 2,000  |
| BOMBAY SAPPHIRE              | 220  | 3,000  |
| TANQUERAY                    | 230  | 4,000  |
| HENDRICK'S                   | 300  | 5,600  |
| + TEQUILA                    | +    |        |
| OLMECA                       | 210  | 3,000  |
| JOSE CUERVO BLANCO, REPOSADO | 200  | 3,200  |

Prices are in Philippine Peso and include VAT, subject to 10% Service Charge and 2.2% Local Government tax All Prices are subject to change without prior notice.

350 6,500

PATRÓN AÑEJO .....





Prices are in Philippine Peso and include VAT, subject to 10% Service Charge and 2.2% Local Government tax



## 

HENNESSY VS 350 5,500

HENNESSY VSOP 480 8,500

REMY MARTIN VSOP 480 8,500

REMY MARTIN XO 750 15,000



**BAILEYS IRISH CREAM** 300 3,000 300 3,000 TIA MARIA KAHLÚA 300 3,000 300 3,000 AMARETTO DI SARONNO 300 3,000 FRANGEL ICO 300 3,000 COINTREAU

Prices are in Philippine Peso and include VAT, subject to 10% Service Charge
and 2.2% Local Government tax

All Prices are subject to change without prior notice



### SIGNATURE COCKTAILS

| PIÑA COLADA White Rum • Malibu• Pineapple • Coconut Milk                                     | 400 |
|----------------------------------------------------------------------------------------------|-----|
| MOJITO White Rum • Soda Water • Fres