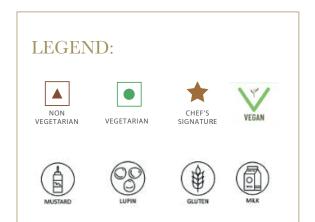

# ROOTED IN NATURE

Our culinary program rooted in nature highlights locally and ethically sourced food offerings. It enables all Shangri-la hotels and resorts to incorporate sustainable items from our unique markets into our menus. Diners can identify the Rooted-In-Nature menu items by spotting the pea shoot logo beside the dish description.