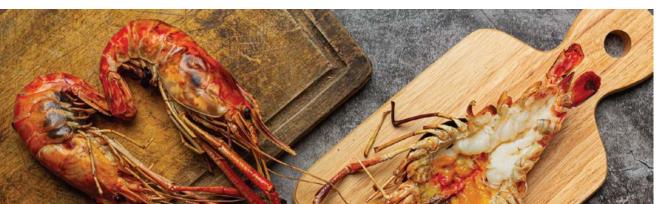

# FROM THE GRILL

★ GRILLED CHICKEN BREAST ≥260 1250 With browned butter mashed potatoes, braised vegetables and pearl onion jus ★ RACK OF LAMB 3025 630 Ratatouille-parmesan puree, mushroom jus ★ TENDERLOIN <a>Image @ 296 1425 Basil-roasted baby vegetable, olive mash, rosemary emulsion ★ KING SALMON FILLET ■ 369 1775 Steamed asparagus, baby potato confit, olive tapenade, lime beurre blanc ★ SEA BASS 🖃 🚇 ≥260 1250 Steamed asparagus, baby potato confit, olive tapenade, lime beurre blanc ★ FRESH TIGER PRAWN ⊆ 333 1600 Vichy carrot, saffron nage, olive butter sauce  $\odot$  218 1050 ★ PAN-SEARED COTTAGE CHEESE ■ Roasted red pepper ketchup, pasta crust, crumbed onion rings  $\odot$  218 1050 ★ SOY CHOP RAGOUT Mushroom and leeks ragout and puff crust ★ GRILLED CORNMEAL CAKE • •  $\odot$  218 1050 Cherry tomato and olive salsa-peperonata ★ PLANT BASED MEAT ■ <sup>®</sup>  $\odot$  218 1050