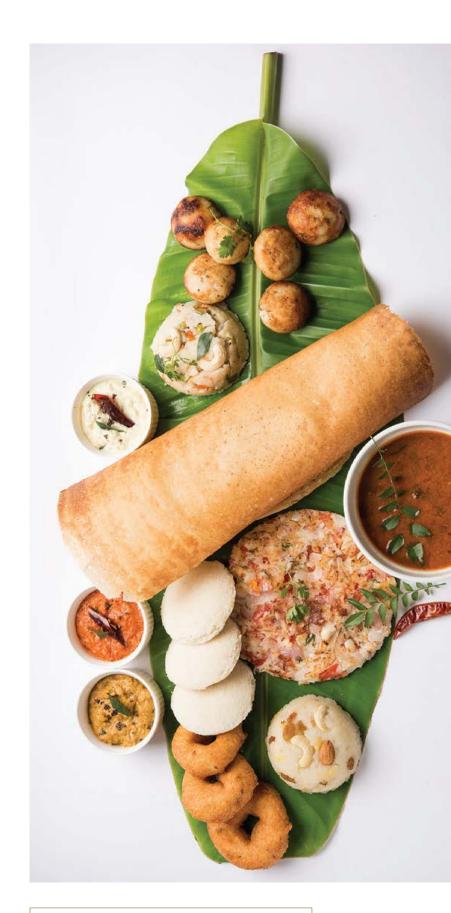

#### **INDIAN BREAKFAST**

Choice of juice or fruit 🗉 🗹 🖉 🚇 Orange/ pineapple/ watermelon/ carrot or freshly cut seasonal fruit

Masala dosa, Chutney, Sambar 🗉 🚇 🚇 Or Aloo Paratha, yogurt and pickle •

Masala tea or filter coffee  $\bullet$ 