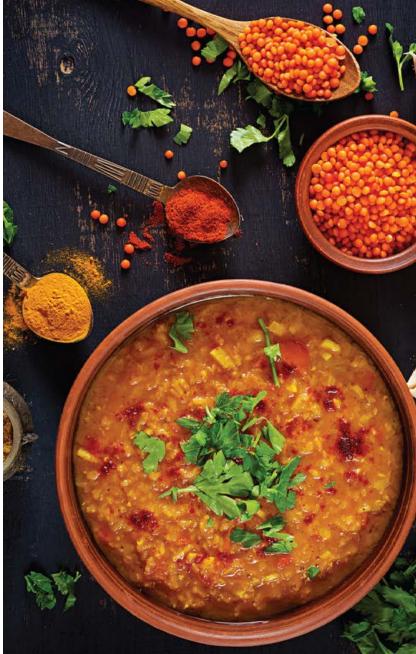

## MAINS

| <b>BUTTER CHICKEN Description BUTTER CHICKEN Description Descripti</b> | <mark>⊗260</mark> 1250 |
|------------------------------------------------------------------------------------------------------------------------------------------------------------------------------------------------------------------------------------------------------------------------------------------------------------------------------------------------------------------------------------------------------------------------------------------------------------------------------------------------------------------------------------------------------------------------------------------------------------------------------------------------------------------------------------------------------------------------------------------------------------------------------------------------------------------------------------------------------------------------------------------------------------------------------------------------------------------------------------------------------------------------------------------------------------------------------------------------------------------------------------------------------------------------------------------------------------------------------------------------------------------------------------------------------------------------------------------------------------------------------------------------------------------------------------------------------------------------------------------------------------------------------------------------------------------------------------------------------------------------------------------------------------------------------------------------------------------------------------------------------------------------------------------------------------------------------------|------------------------|
| <b>GOSHT ROGAN JOSH</b><br>Slow-cooked mutton curry, house blend spices                                                                                                                                                                                                                                                                                                                                                                                                                                                                                                                                                                                                                                                                                                                                                                                                                                                                                                                                                                                                                                                                                                                                                                                                                                                                                                                                                                                                                                                                                                                                                                                                                                                                                                                                                            | <mark>⊗281</mark> 1350 |
| <b>PANEER</b> • •<br>Prepared your style in Kadai, Makhani,<br>butter Masala or in Palak gravy                                                                                                                                                                                                                                                                                                                                                                                                                                                                                                                                                                                                                                                                                                                                                                                                                                                                                                                                                                                                                                                                                                                                                                                                                                                                                                                                                                                                                                                                                                                                                                                                                                                                                                                                     | <mark>⊗239</mark> 1150 |
| <b>ALOO DHANIA</b> • • • • Potatoes, garlic, onion, toasted coriander, lime                                                                                                                                                                                                                                                                                                                                                                                                                                                                                                                                                                                                                                                                                                                                                                                                                                                                                                                                                                                                                                                                                                                                                                                                                                                                                                                                                                                                                                                                                                                                                                                                                                                                                                                                                        | <b>⊚177</b> 850        |
| <b>SUBZ MILONI TARKARI</b> • • •<br>Fresh seasonal vegetables, onion tomato masala, tempered red chili                                                                                                                                                                                                                                                                                                                                                                                                                                                                                                                                                                                                                                                                                                                                                                                                                                                                                                                                                                                                                                                                                                                                                                                                                                                                                                                                                                                                                                                                                                                                                                                                                                                                                                                             | <mark>⊚177</mark> 850  |
| <b>DAL MAKHANI</b> • • • • • • • • • • • • • • • • • • •                                                                                                                                                                                                                                                                                                                                                                                                                                                                                                                                                                                                                                                                                                                                                                                                                                                                                                                                                                                                                                                                                                                                                                                                                                                                                                                                                                                                                                                                                                                                                                                                                                                                                                                                                                           | <u>⊗</u> 177 850       |
| <b>DAL TADKA</b> • • •<br>Yellow lentils tempered with cumin, garlic, onions, tomato, ghee, asafoetida                                                                                                                                                                                                                                                                                                                                                                                                                                                                                                                                                                                                                                                                                                                                                                                                                                                                                                                                                                                                                                                                                                                                                                                                                                                                                                                                                                                                                                                                                                                                                                                                                                                                                                                             | <mark>⊚177</mark> 850  |
| <b>NELLORE FISH CURRY</b><br>Traditional Nellore style fish curry                                                                                                                                                                                                                                                                                                                                                                                                                                                                                                                                                                                                                                                                                                                                                                                                                                                                                                                                                                                                                                                                                                                                                                                                                                                                                                                                                                                                                                                                                                                                                                                                                                                                                                                                                                  | <mark>⊗281</mark> 1350 |
| <b>CHICKEN GHEE ROAST</b><br>Mangalore style chicken cooked<br>with ghee and byadagi chili                                                                                                                                                                                                                                                                                                                                                                                                                                                                                                                                                                                                                                                                                                                                                                                                                                                                                                                                                                                                                                                                                                                                                                                                                                                                                                                                                                                                                                                                                                                                                                                                                                                                                                                                         | <mark>⊗260</mark> 1250 |
| BIRYANI                                                                                                                                                                                                                                                                                                                                                                                                                                                                                                                                                                                                                                                                                                                                                                                                                                                                                                                                                                                                                                                                                                                                                                                                                                                                                                                                                                                                                                                                                                                                                                                                                                                                                                                                                                                                                            |                        |
| <b>LUCKNOWI GOSHT BIRYANI</b><br>Rice delicacy of lamb stew and basmati,<br>flavored with saffron, cooked on dum,                                                                                                                                                                                                                                                                                                                                                                                                                                                                                                                                                                                                                                                                                                                                                                                                                                                                                                                                                                                                                                                                                                                                                                                                                                                                                                                                                                                                                                                                                                                                                                                                                                                                                                                  | <mark>⊗281</mark> 1350 |
| <b>MURGH DUM BIRYANI</b><br>Fragrant rice dish layered with braised chicken,                                                                                                                                                                                                                                                                                                                                                                                                                                                                                                                                                                                                                                                                                                                                                                                                                                                                                                                                                                                                                                                                                                                                                                                                                                                                                                                                                                                                                                                                                                                                                                                                                                                                                                                                                       | <mark>⊗260</mark> 1250 |