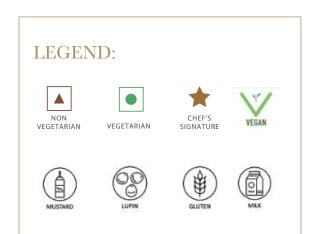

e/watermelon/carrot juice or freshly cut seasonal fruit

Baker's basket • French butter croissant, cinnamon roll, blueberry & vanilla muffin

Freshly brewed coffee or tea  $\square @$ 

#### **AMERICAN**

Choice of juice or fruit 💿 🗹 🖉 Orange/pineapple/watermelon/carrot juice or freshly cut seasonal fruit

Choice of cereal 🗉 🔮 🖉 Muesli, All-bran, cornflakes, chocolate or homemade granola Served with warm or cold milk

Two eggs served in any style () () Served with grilled tomato, hash browns and sautéed mushroom Smoked bacon, chicken or pork sausage

#### **BAKER'S BASKET**

French butter croissant, cinnamon roll, 🗉 🚇 🚇 blueberry & vanilla muffin

Freshly brewed coffee or tea  $\square \square$ 

SLICED SEASONAL FRUITS 🗉 🗹 🖄



 $\odot$  312 1500

312 1500

 $\odot$  312 1500

354 1700





Pineapple, melon, watermelon, papaya, kiwi

LOW-CALORIE YOGHURT

Natural or fruit flavored

FRESH JUICE • 🗹 🏆

Orange, watermelon, pineapple or coconut water

### BAKER'S BASKET •

Plain, chocolate or almond croissants, Danish pastries, brioche, muffins, jam doughnuts, bananas or fruit bread (select any three)

Above prices are in Indian rupees, local taxes and service charge extra as applicable











|   | <b>TOASTED BREAD SELECTION • (P)</b><br>White, whole wheat, grain or rye bread served with butter, assorted preserves and honey