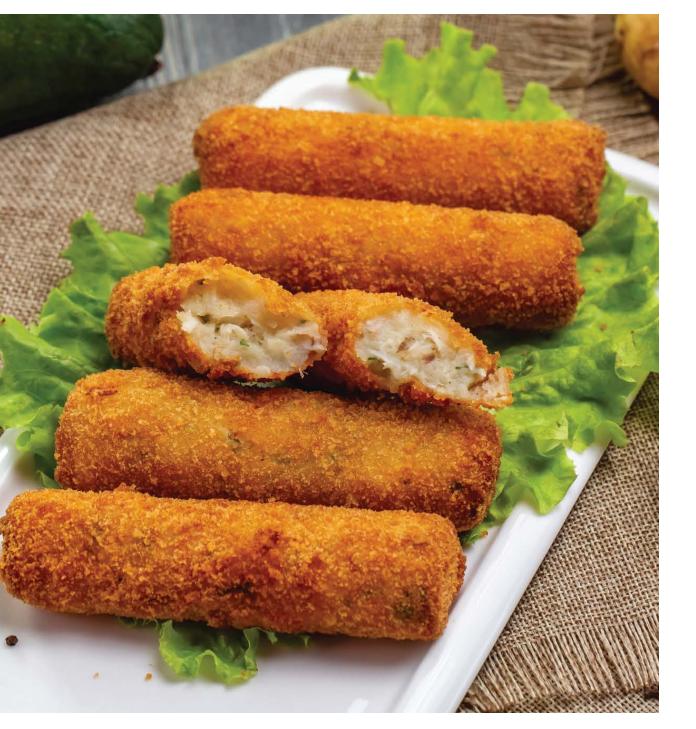

# COMFORT BITES

| <b>BOMBAY TOASTIE SANDWICH</b> • • • • • • • • • • • • • • • • • • •                                                                                                  | <mark>€ 156</mark> 750        |
|-----------------------------------------------------------------------------------------------------------------------------------------------------------------------|-------------------------------|
| <b>CLUB SANDWICH</b> $\blacksquare \textcircled{@} \textcircled{@} \textcircled{@} \textcircled{@}$<br>Crispy bacon, fried egg, chicken,<br>Sriracha, lettuce, tomato | <mark>⊛187</mark> 900         |
| <b>VEGETABLE CLUB SANDWICH</b> • • • • • • • • • • • • • • • • • • •                                                                                                  | <mark>⊛156</mark> 750         |
| HAMBURGER IM IMPLIE<br>Buffalo or tenderloin patty, sesame buns,<br>sun-dried tomato mayo, caramelized onion, mature chedd                                            | <mark>≥218</mark> 1050<br>lar |
| <b>VEGETABLE BURGER</b> • • • • • • • • • • • • • • • • • • •                                                                                                         | <mark>⊛156</mark> 750         |
| <b>CHICKEN BURGER</b><br>Seasoned chicken patty topped with melted cheese, piled onto soft rolls with avocado, lettuce, tomato, caramelized onion, and garlic mayo    | ⊗197 950                      |
| *all the above items will be accompanied by french fries and house-m                                                                                                  | ade salad                     |
| <b>PANEER KHURCHAN KATHI ROLL</b> • • • • • • • • • • • • • • • • • •                                                                                                 | <mark>⊗177</mark> 850         |

Spicy cottage cheese and mint ch wrapped in flatbread