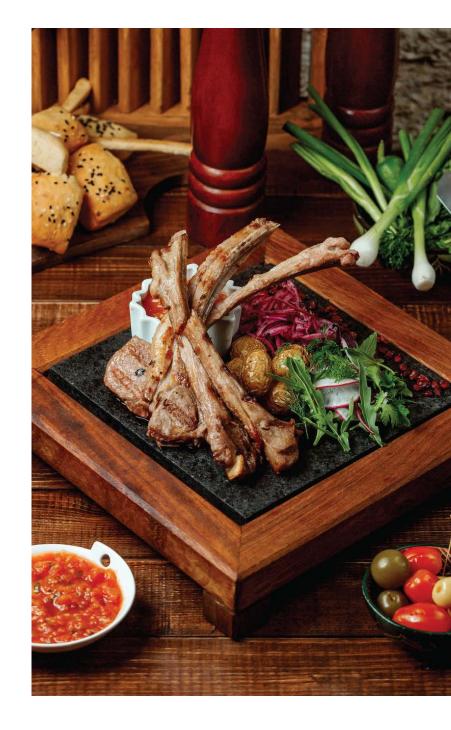

# FROM THE GRILL

★ GRILLED CHICKEN BREAST ≥260 1250 With browned butter mashed potatoes, braised vegetables and pearl onion jus ★ RACK OF LAMB 3025 630 Ratatouille-parmesan puree, mushroom jus ★ TENDERLOIN <a>Image @ 296 1425 Basil-roasted baby vegetable, olive mash, rosemary emulsion ★ KING SALMON FILLET ■ 369 1775 Steamed asparagus, baby potato confit, olive tapenade, lime beurre blanc ★ SEA BASS 🖃 🚇 ≥260 1250 Steamed asparagus, baby potato confit, olive tapenade, lime beurre blanc ★ FRESH TIGER PRAWN ⊆ 333 1600 Vichy carrot, saffron nage, olive butter sauce  $\odot$  218 1050 ★ PAN-SEARED COTTAGE CHEESE ■ Roasted red pepper ketchup, pasta crust, crumbed onion rings  $\odot$  218 1050 ★ SOY CHOP RAGOUT Mushroom and leeks ragout and puff crust ★ GRILLED CORNMEAL CAKE • •  $\odot$  218 1050 Cherry tomato and olive salsa-peperonata ★ PLANT BASED MEAT ■ <sup>®</sup>  $\odot$  218 1050