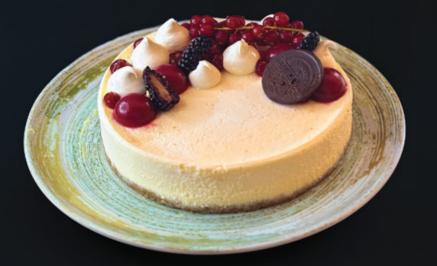

#### GATEAUX AU FROMAGE

INR 2,100

Serving Size : 1 kilogram

Filladelphia cheese baked in ney york style cheese cake loaded with fresh beries

A New York-style cheesecake made with creamy Philadelphia cheese, topped with fresh, juicy berries for a perfect balance of tangy and sweet.