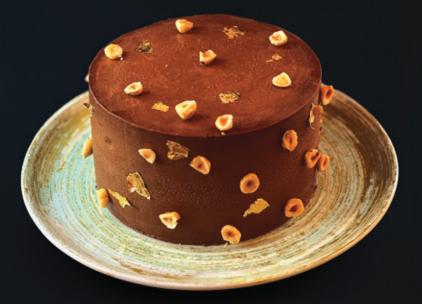

## HAZELNUT AND MILKINR 2,100CHOCOLATE TRUFFLE CAKEINR 2,100

Serving Size : 1 kilogram

Single origin caramel chocolate with granma style of chiffon sponge and hazelnut.

A rich, indulgent cake featuring single-origin caramel chocolate, fluffy chiffon sponge, and a crunch of hazelnuts. A decadent treat for chocolate and nut lovers alike.