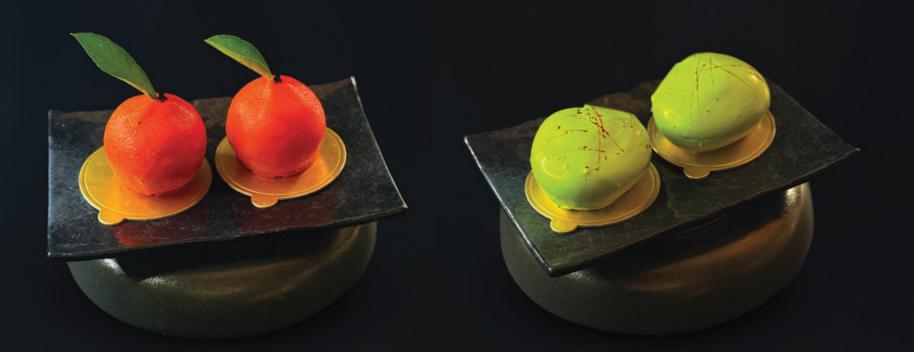

#### COOR ORANGE 🔹 🌢

INR 200

Serving Size : 120 grams

Oraganic orange jelly with crème cheese chantilly.

Organic orange jelly topped with smooth crème cheese chantilly, offering a refreshing citrusy sweetness balanced with creamy richness. A light and zesty indulgence.