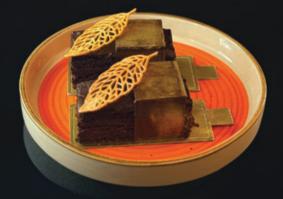

## HAZELNUT AND MILKINR 2,100CHOCOLATE TRUFFLE CAKEINR 2,100

Serving Size : 1 kilogram

Single origin caramel chocolate with granma style of chiffon sponge and hazelnut.

A rich, indulgent cake featuring single-origin caramel chocolate, fluffy chiffon sponge, and a crunch of hazelnuts. A decadent treat for chocolate and nut lovers alike.

#### Serving Size : 1 kilogram

75 % dark chocolate with chocolate pound cake.

Rich 75% dark chocolate paired with moist chocolate pound cake, offering a deep, indulgent flavor with a touch of caramel sweetness. A decadent treat for chocolate enthusiasts.