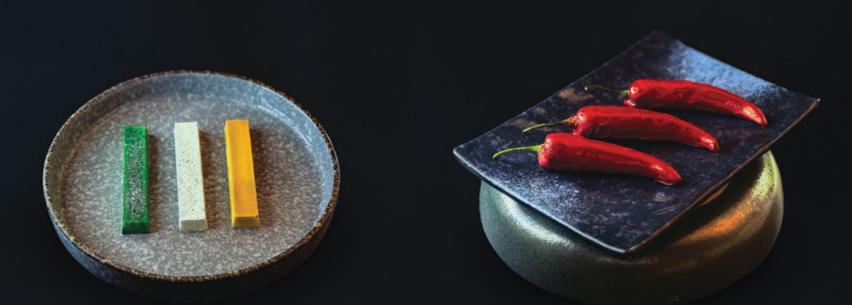

#### SOFT CENTER CHOCOLATE BARS

INR 450

Serving Size : 30 grams

Milange of flavoured truffle and thing chocolate shell.

A blend of flavored truffle encased in a thin, delicate chocolate shell, offering a rich, melt-in-your-mouth experience with every bite. Perfect for a quick indulgence.

#### BEDGI CHILLIES

INR 450

Serving Size : 90 grams

Bedgi chillies hint with dark chocolate truffle.

A bold fusion of spicy Bedgi chillies and rich dark chocolate truffle, delivering a perfect balance of heat and indulgence in every bite. A daring treat for adventurous taste buds.