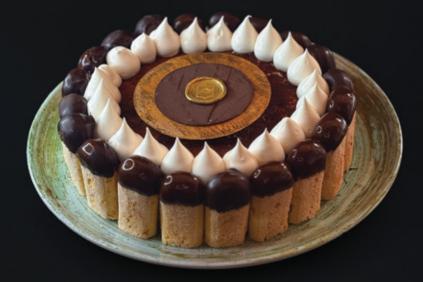

#### TIRAMISU ENTREMET 🔹 🌢

INR 2,100

Serving Size : 1 kilogram

Classical italian mascarpone mousse with coffee decoction and lady fingure biscuit.

classic éclairs filled with smooth Biscoff cream and topped with a crunchy Lotus biscuit, offering a perfect combination of sweet, spiced, and buttery flavors. A delicious twist on a timeless treat.