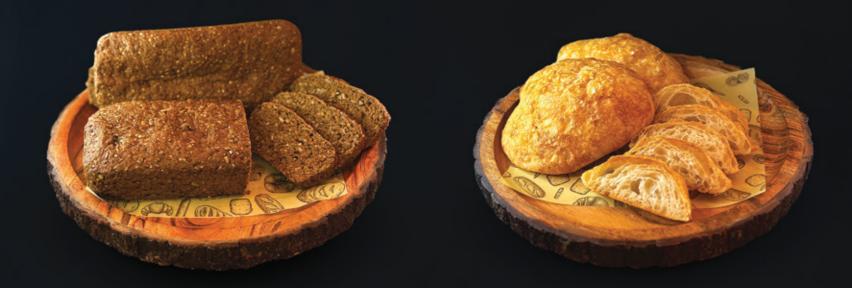

#### CLASSICAL MULTIGRAIN 🔹 🔩

INR 200

Serving Size : 250 grams

Multigrain flour loaf with texture of 8 grains and seeds for perfect texture.

A hearty loaf made with a blend of eight grains and seeds, offering a perfect balance of texture and wholesome flavor in every bite.

#### PUMPERNICKEL BREAD 🔹 🔩

INR 200

Serving Size : 250 grams

Classical german style rye bread.

A classic German-style rye bread, rich in flavor with a dense, hearty texture - perfect for pairing with savory spreads or enjoyed on its own.

#### INR 200

Serving Size : 250 grams

Italian bread with a natural fermentation process and comes under one of the famous breads from italy.

An iconic Italian bread, naturally fermented to create a light, airy texture and a crispy crust. Perfect for sandwiches or enjoyed with olive oil and balsamic.