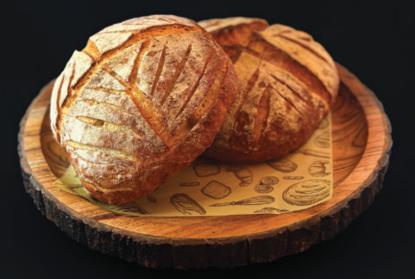

#### CLASSICAL SOUR DOUGH &

INR 200

#### Serving Size : 90 grams

Matured wheat flour culture naturally fermented and considered the best bread to suits your guts.

This naturally fermented bread, made with a matured wheat flour culture, is crafted to promote gut health while delivering a rich, earthy flavor. Its unique fermentation process ensures a lighter, fluffier texture that pairs perfectly with any meal or stands deliciously on its own.