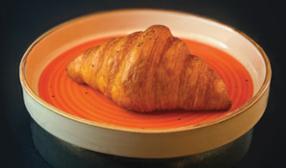

#### CLASSIC CROISSANT

INR 200

#### Serving Size : 90 grams

Classical french style croissant, freshly baked upto perfection.

A perfectly baked, buttery French croissant with crisp, flaky layers. Ideal for breakfast or a light anytime indulgence.