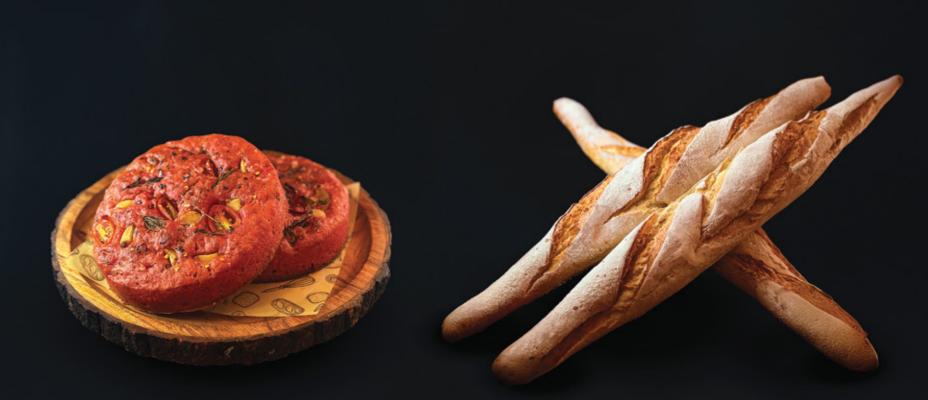

#### BEETROOT FOCACCIA 🔹

INR 200

Serving Size : 250 grams

Flavoured focaccia with roasted beetroot paste with herbs.

A vibrant, herb-infused focaccia featuring roasted beetroot paste, offering a delightful combination of earthy sweetness and savory flavor.

#### FRENCH BAGUETTE # INR 200

Serving Size : 250 grams

Culture baguette with natural fermentation process.

A classic culture baguette, naturally fermented for a crispy crust and airy, flavorful interior. Perfect for any meal or enjoyed with your favorite spread.