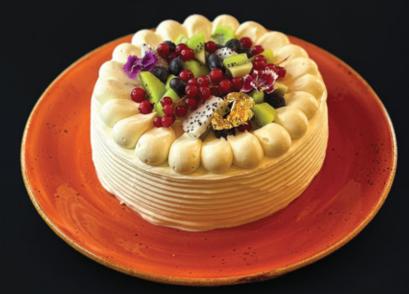

#### Serving Size : 1 kilogram

Seasonal fruit of the year with crème patisserie and vanilla sponge , Flavoured with orange and sugar syrup

A light vanilla sponge layered with crème pâtissière and fresh seasonal fruits, delicately flavored with orange and sugar syrup for a refreshing, fruity treat. Perfect for celebrating the flavors of the season.