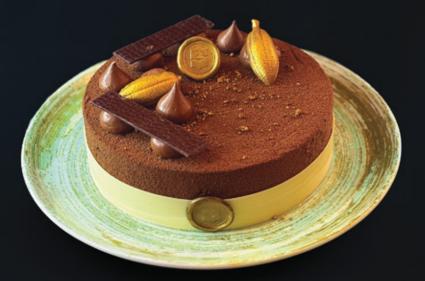

### MADAGASCAR CHOCOLATE

INR 250

Serving Size : 90 grams

Gluten free madagascar sponge with classical chocolate truffle.

Gluten-free Madagascar sponge paired with a rich, classic chocolate truffle, delivering a deep, indulgent cocoa experience in every bite. A true chocolate lover's delight.