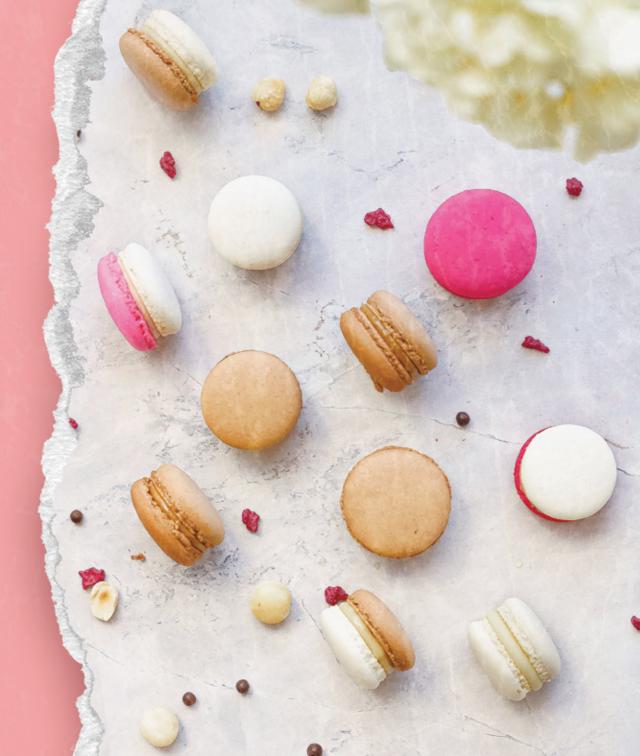

#### ASSORTED FLAVOURED MACAROONS 🛛 🖋 🌢 💧

INR 550

#### Serving Size : 30 grams

French style macaroon with classical ganache.

Delicate French-style macaroons filled with classic ganache, offering a burst of flavor in every bite. A perfect treat for macaron lovers.