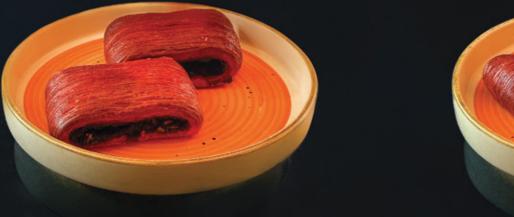

#### PAIN AU SUISSE 🏼 🕯 🔮

INR 200

Serving Size : 90 grams

Inverted pain au suise comes with flaky texture and rich chocolate and almond filling.

A flaky, buttery delight with a rich chocolate and almond filling. Perfect for breakfast or an indulgent mid-day treat.

#### RASPBERRY PAIN AU SUISSE

Serving Size : 90 grams

Inverted pain au suise comes with flaky texture with raspberry compot and crème patisserrie.

Flaky and buttery, filled with luscious raspberry compote and silky crème pâtissière. A perfect balance of sweetness for breakfast or an afternoon treat.