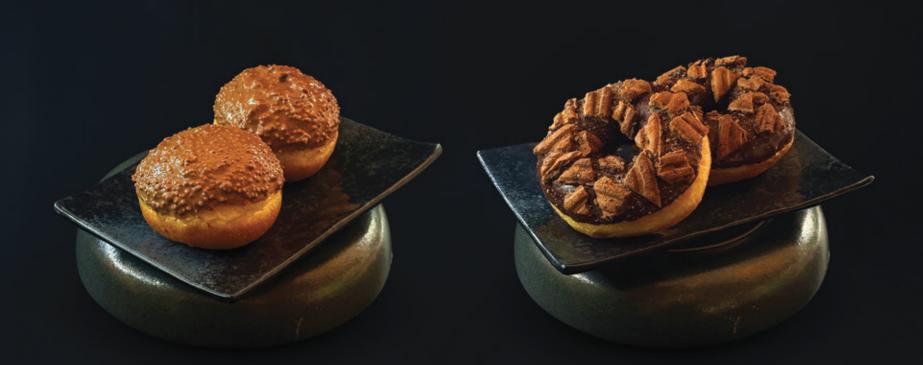

#### KITKAT BERLINER

INR 200

Serving Size : 90 grams

Classical german style doughnut with rocher glaze.

A classic German-style doughnut with a luscious Rocher glaze, offering a delightful crunch in every bite. Perfect for a sweet indulgence any time of the day.

#### OREO DOUGHNUTS

INR 200

Serving Size : 90 grams

American style doughnuts with oreo textures and chocolate ganache.

A soft, fluffy American-style doughnut coated in rich chocolate ganache and topped with crunchy Oreo crumbs. A perfect treat for any sweet craving!