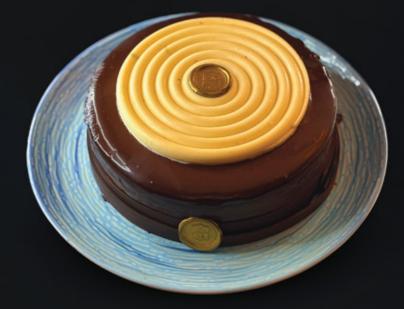

#### DUTCH TRUFFLE WITH CARAMEL 🖋 🕯 💧

INR 2,100

#### Serving Size : 1 kilogram

75 % dark chocolate with chocolate pound cake.

Rich 75% dark chocolate paired with moist chocolate pound cake, offering a deep, indulgent flavor with a touch of caramel sweetness. A decadent treat for chocolate enthusiasts.