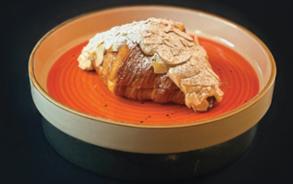

#### ALMOND CROISSANT

**INR 200** 

Serving Size : 90 grams

Stuffed croissant with almond pastry and crispy almond flakes, Marzipan gives the right texture to the croissant filling.

A buttery, flaky croissant filled with rich almond pastry and marzipan, topped with crisp almond flakes. A perfect breakfast or coffee-time indulgence.