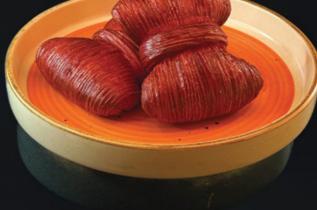

#### PAIN AU SUISSE 🏼 🕯 🔮

INR 200

Serving Size : 90 grams

Inverted pain au suise comes with flaky texture and rich chocolate and almond filling.

A flaky, buttery delight with a rich chocolate and almond filling. Perfect for breakfast or an indulgent mid-day treat.

#### RASPBERRY PAIN AU SUISSE

Serving Size : 90 grams

Inverted pain au suise comes with flaky texture with raspberry compot and crème patisserrie.

Flaky and buttery, filled with luscious raspberry compote and silky crème pâtissière. A perfect balance of sweetness for breakfast or an afternoon treat.