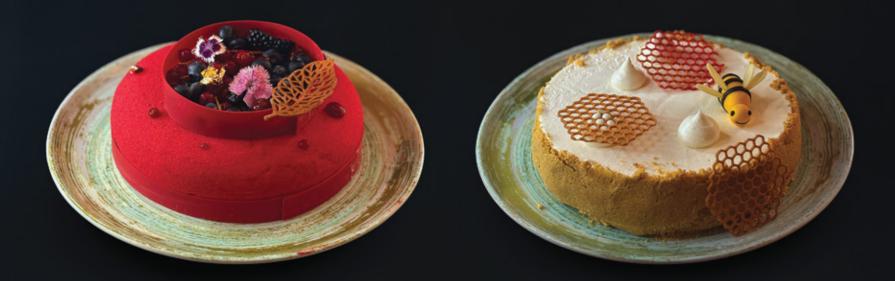

#### BERRY BAVARIAN ENTREMET INR 2,100 ● \$ ●

Serving Size : 1 kilogram

Bevarian, vanilla mousse with organic raspberry puree pate.

A luxurious Bavarian dessert with velvety vanilla mousse and organic raspberry puree, offering a delicate balance of sweetness and tartness. A truly indulgent treat for berry lovers.

#### RUSSIAN MEDOVIK

INR 2,100

Serving Size : 1 kilogram

Honey short crust with orange and honey flavoured crème.

A traditional honey shortcrust layered with a fragrant orange and honey-flavored crème, offering a rich, sweet taste with a hint of citrus. A comforting and indulgent dessert experience.