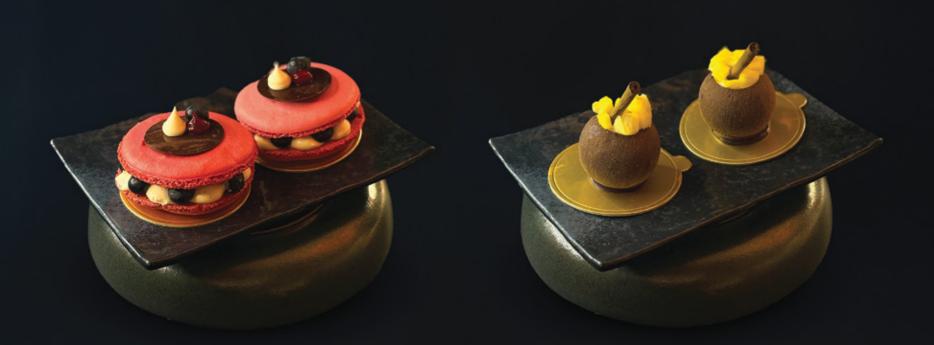

#### BERRY ESPAHAN

INR 250

Serving Size : 120 grams

Macaroons with crème chantilly and fresh berries.

Delicate macaroons filled with creamy chantilly and topped with fresh, vibrant berries, offering a perfect balance of sweetness and freshness. A light, indulgent treat for berry lovers.

#### TUMKUR COCONUT

INR 250

Serving Size : 90 grams

Coconut confits with coconut crème with dark chocolate shell.

A delightful coconut confit filled with rich coconut crème, encased in a smooth dark chocolate shell. A perfect blend of tropical sweetness and indulgent chocolate.