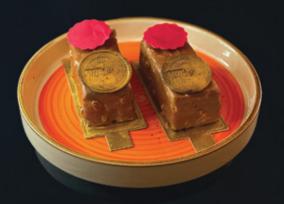

#### COFFEE TOFFEE TORTE 🖋 🕯 🌢

INR 250

Serving Size : 150 grams

Coffee and toffee caramel, single origin milk chocolate callets.

A rich blend of coffee and toffee caramel, layered with single-origin milk chocolate callets, creating a decadent, nutty sweetness in every bite. Perfect for coffee and chocolate enthusiasts.