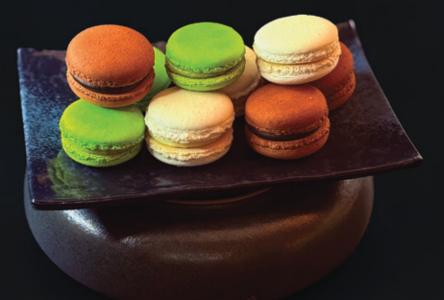

#### ASSORTED FLAVOURED MACAROONS 🛛 🖋 🌢 💧

INR 550

#### Serving Size : 30 grams

French style macaroon with classical ganache.

Delicate French-style macaroons filled with classic ganache, offering a burst of flavor in every bite. A perfect treat for macaron lovers.