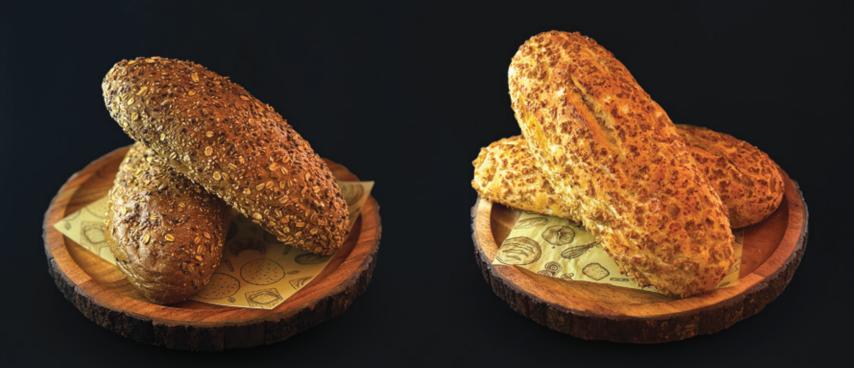

#### CLASSICAL MULTIGRAIN 🔹 🔩

INR 200

Serving Size : 250 grams

Multigrain flour loaf with texture of 8 grains and seeds for perfect texture.

A hearty loaf made with a blend of eight grains and seeds, offering a perfect balance of texture and wholesome flavor in every bite.

#### DUTCH TIGERSKIN 🗯

**INR 200** 

Serving Size : 250 grams

Dutch bread with rice flour crust , done with culture dough.

A Dutch-inspired bread with a crisp rice flour crust and a soft, flavorful interior, created using traditional culture dough for a unique taste and texture. Its distinctive crust and airy crumb make it a standout choice for any meal.

#### PUMPERNICKEL BREAD 🔹 🔩

INR 200

Serving Size : 250 grams

Classical german style rye bread.

A classic German-style rye bread, rich in flavor with a dense, hearty texture - perfect for pairing with savory spreads or enjoyed on its own.