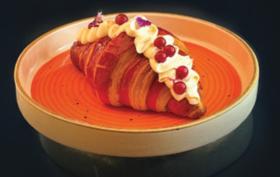

#### RASPBERRY CROISSANT

INR 200

Serving Size : 90 grams

Rich flaky pastry, stuffed with raspberry coulis.

A flaky, golden croissant filled with luscious raspberry coulis. Perfect for breakfast or a mid-day treat with coffee or tea.