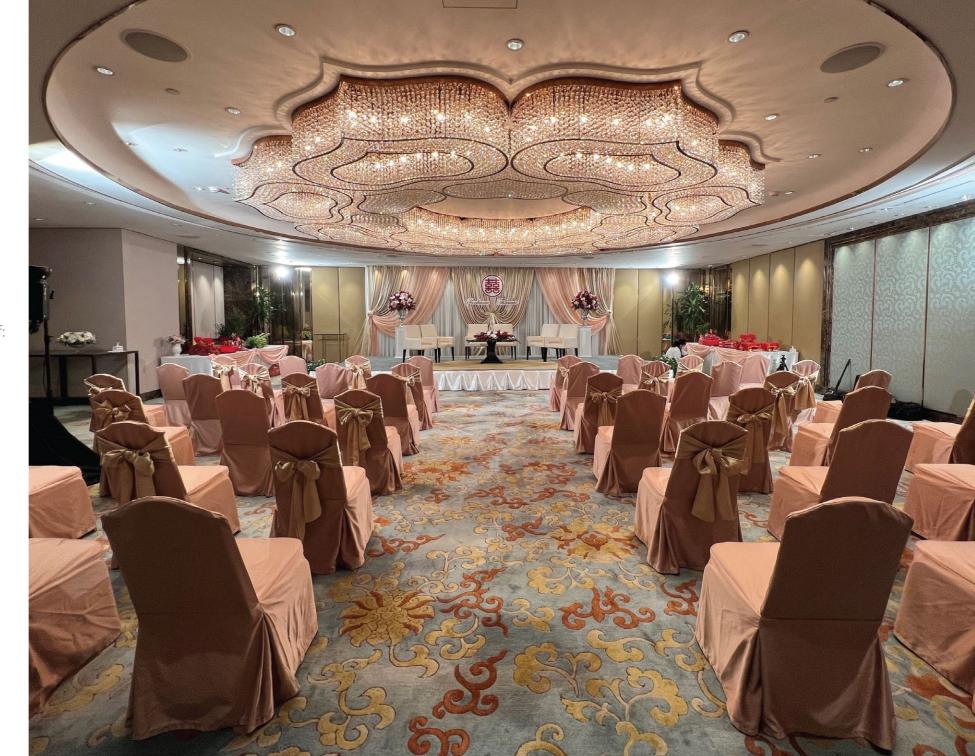

### MINIMUM SPEND FOR CEREMONY

Garden Gallery | The Study | Corundum THB 88,000 nett

Ballroom II or Ballroom III THB 250,000 nett

### CHINESE SET MENU

Minimum guarantee 50 persons (1 table of 10 persons)

| Chinese set menu l   | THB 20,888 nett per table of 10 persons |
|----------------------|-----------------------------------------|
| Chinese set menu II  | THB 22,888 nett per table of 10 persons |
| Chinese set menu III | THB 29,888 nett per table of 10 persons |

### **BUFFET MENU**

*Minimum guarantee 50 persons* 

| Thai buffet menu          | THB 1,800 nett per person |
|---------------------------|---------------------------|
| International buffet menu | THB 1,850 nett per person |