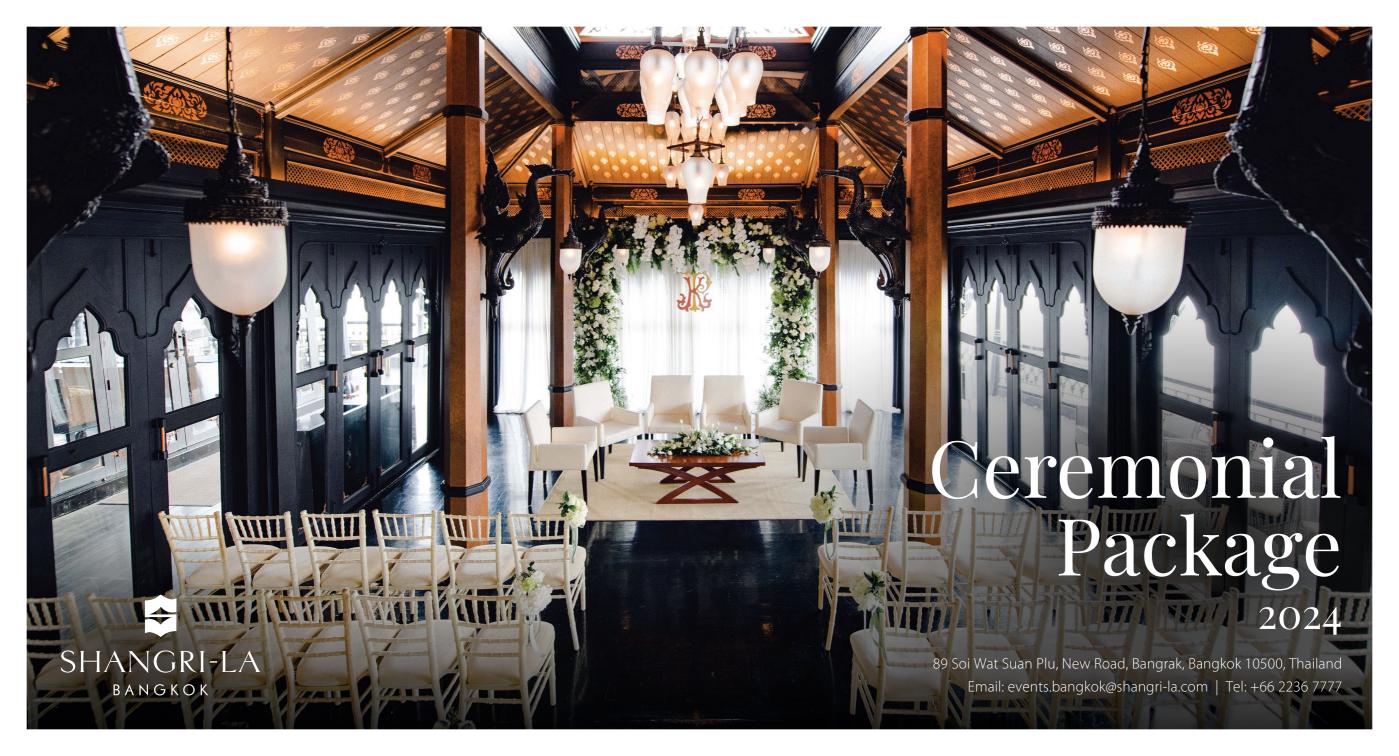

## THAI WEDDING CEREMONY PACKAGE

### THB 98,000 NETT

- Guest seating arrangement
- Personalized logo on stage
- Thai background music
- Thai water pouring set
- 2 Flower stands
- 1 Pair of wedding garlands
- 6 Corsages
- Coffee and Tea for 50 guests
- 2 choices of food station for 50 guests, from a selection of:
  - Shrimp Wonton Soup
  - Fish Maw Soup
  - Boiled Rice Soup with Pork
  - Pork Porridge
  - Hainanese Chicken Rice
- One night stay in a Deluxe Room with breakfast for 2 persons