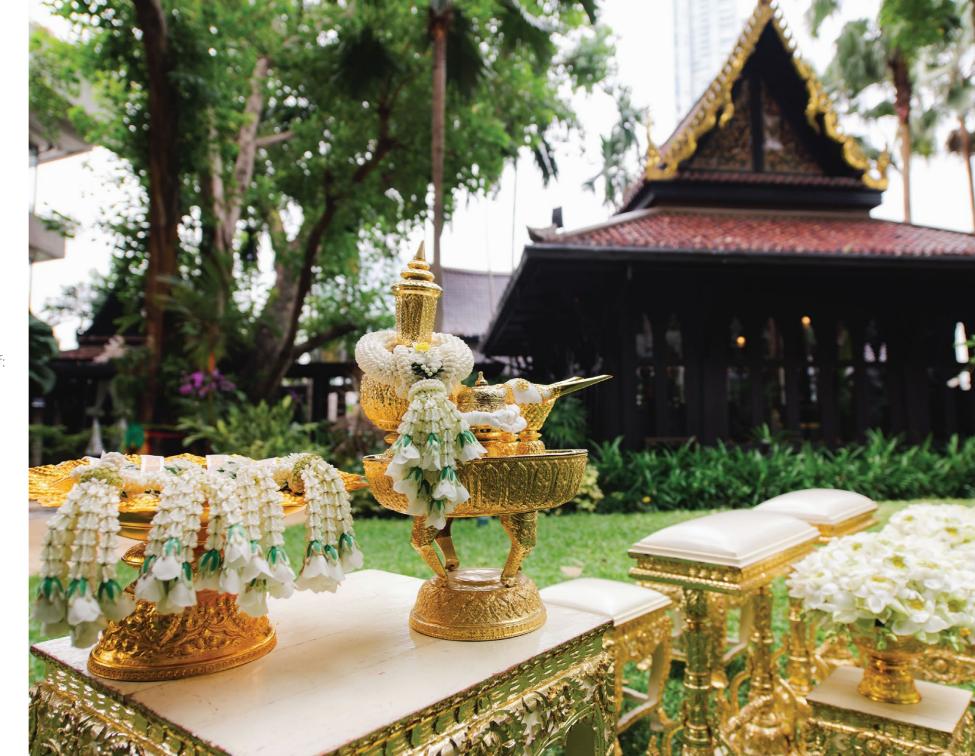

# ENGAGEMENT CEREMONY PACKAGE THB 88,000 NETT

- Guest seating arrangement
- Personalized logo on stage
- Background music
- 1 Floral tray for engagement rings
- 2 Flower stands
- 1 Bridal bouquet
- 6 Corsages for the parents
- Coffee and Tea for 50 guests
- 2 choices of food station for 50 guests, from a selection of:
  - Shrimp Wonton Soup
  - Fish Maw Soup
  - Boiled Rice Soup with Pork
  - Pork Porridge
  - Hainanese Chicken Rice
- One night stay in a Deluxe Room with breakfast for 2 persons

### THB 98,000 NETT

- Guest seating arrangement
- Personalized logo on stage
- Thai background music
- Thai water pouring set
- 2 Flower stands
- 1 Pair of wedding garlands
- 6 Corsages
- Coffee and Tea for 50 guests
- 2 choices of food station for 50 guests, from a selection of:
  - Shrimp Wonton Soup
  - Fish Maw Soup
  - Boiled Rice Soup with Pork
  - Pork Porridge
  - Hainanese Chicken Rice
- One night stay in a Deluxe Room with breakfast for 2 persons