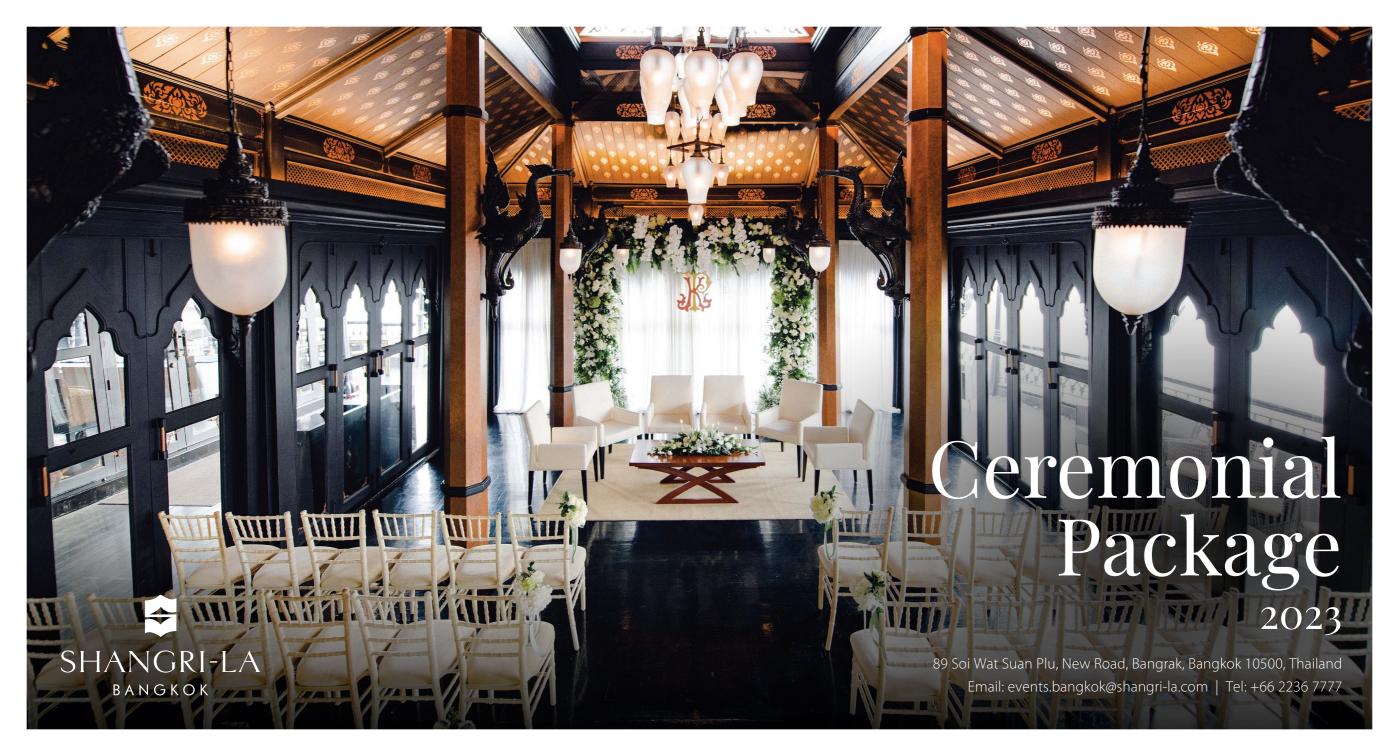

# THAI WEDDING CEREMONY PACKAGE

## THB 95,000 NETT

- Guest seating arrangement
- Personalized logo on stage
- Thai background music
- Thai water pouring set
- 2 Flower stands
- 1 Pair of wedding garlands
- 6 Corsages
- Coffee and Tea for 50 guests
- 2 choices of food station for 50 guests, from a selection of:
  - Shrimp Wonton Soup
  - Fish Maw Soup
  - Boiled Rice Soup with Pork
  - Pork Porridge
  - Hainanese Chicken Rice
- One night stay in a Deluxe Room with breakfast for 2 persons