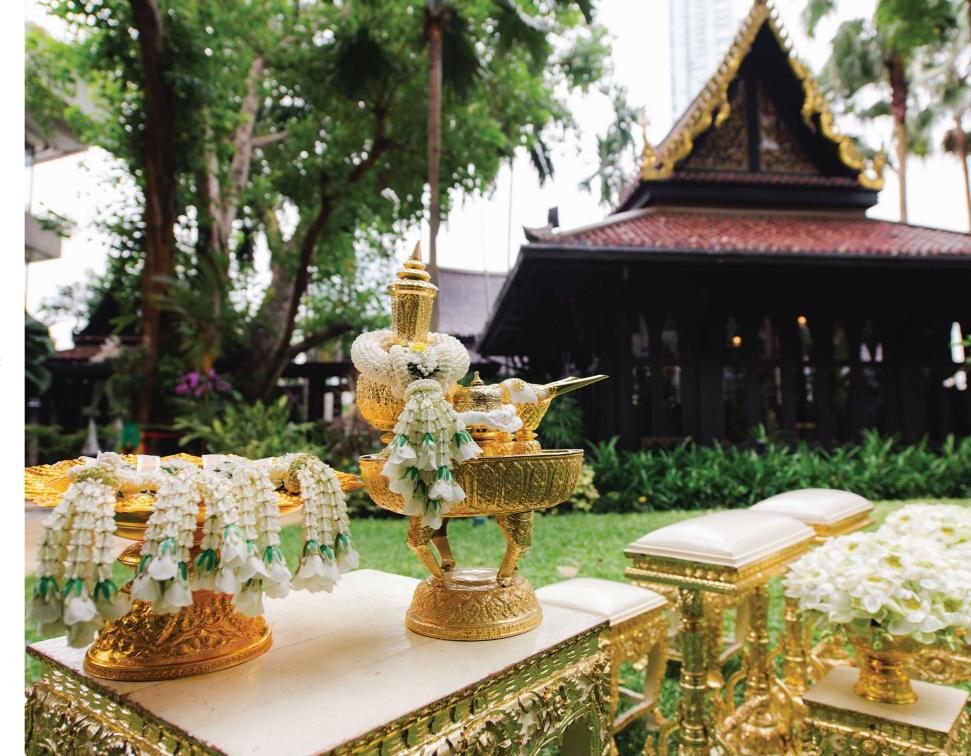

# THAI WEDDING CEREMONY PACKAGE

## THB 95,000 NETT

- Guest seating arrangement
- Personalized logo on stage
- Thai background music
- Thai water pouring set
- 2 Flower stands
- 1 Pair of wedding garlands
- 6 Corsages
- Coffee and Tea for 50 guests
- 2 choices of food station for 50 guests, from a selection of:
  - Shrimp Wonton Soup
  - Fish Maw Soup
  - Boiled Rice Soup with Pork
  - Pork Porridge
  - Hainanese Chicken Rice
- One night stay in a Deluxe Room with breakfast for 2 persons