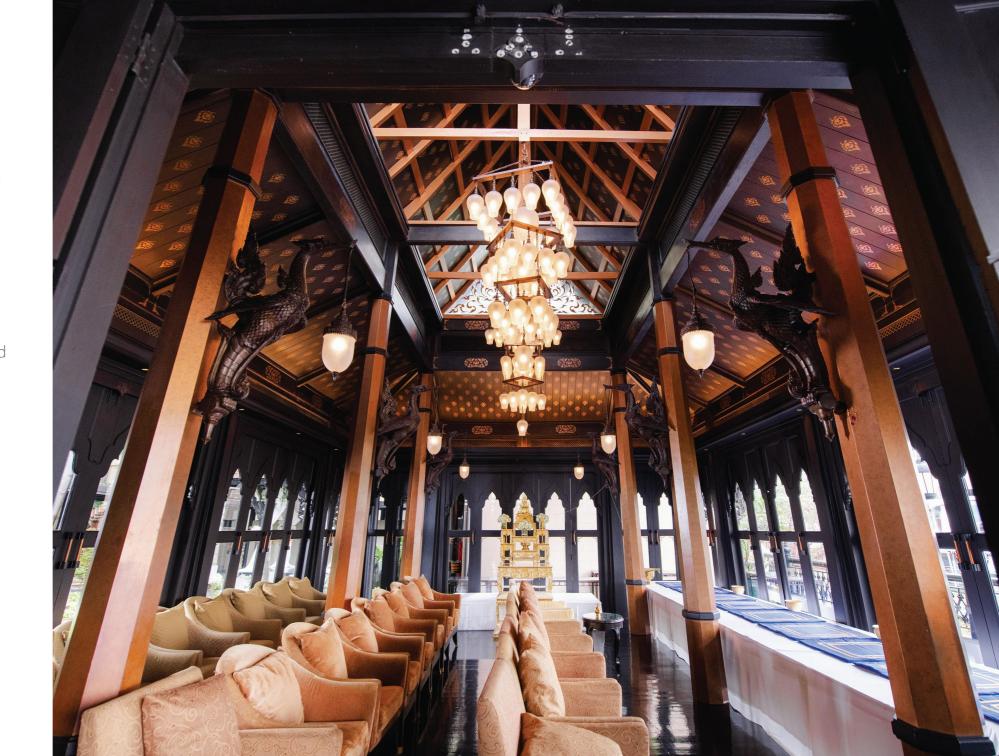

# MONK CEREMONY PACKAGE

## THB 25,000 NETT

(\*Applicable only when Engagement or Thai Wedding Ceremony is booked)

- Monk ceremony set up
- Buddha altar set
- 9 Flower and candle sets for monks
- 9 sets of breakfast for monks
- Coffee and tea for monks
- Invite and transfer of monks from hotel's assigned temple, if required