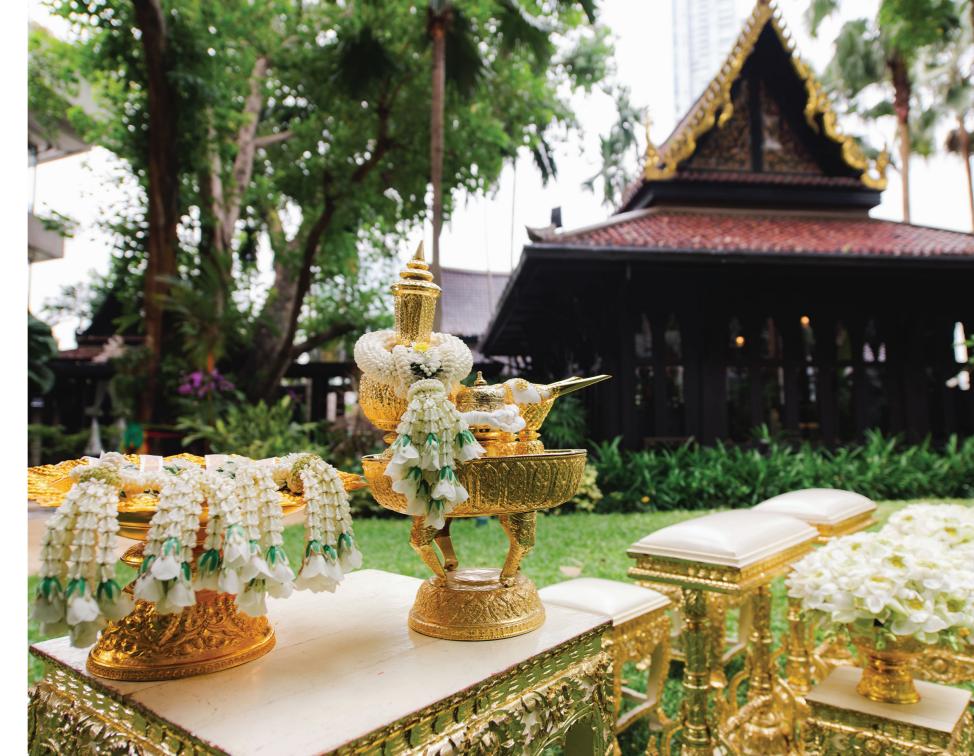

# THAI WEDDING CEREMONY PACKAGE

#### THB 88,000 NETT

- Function room set up
- Guest seating arrangement
- Personalized logo on stage
- Thai background music
- Buddha altar set
- Thai water pouring set
- 2 Flower stands
- 1 Pair of wedding neck garlands
- 4 Corsages for the parents
- Welcome Coffee break for 50 guests
- One day-use room in a deluxe room on the ceremony day for 6 hours