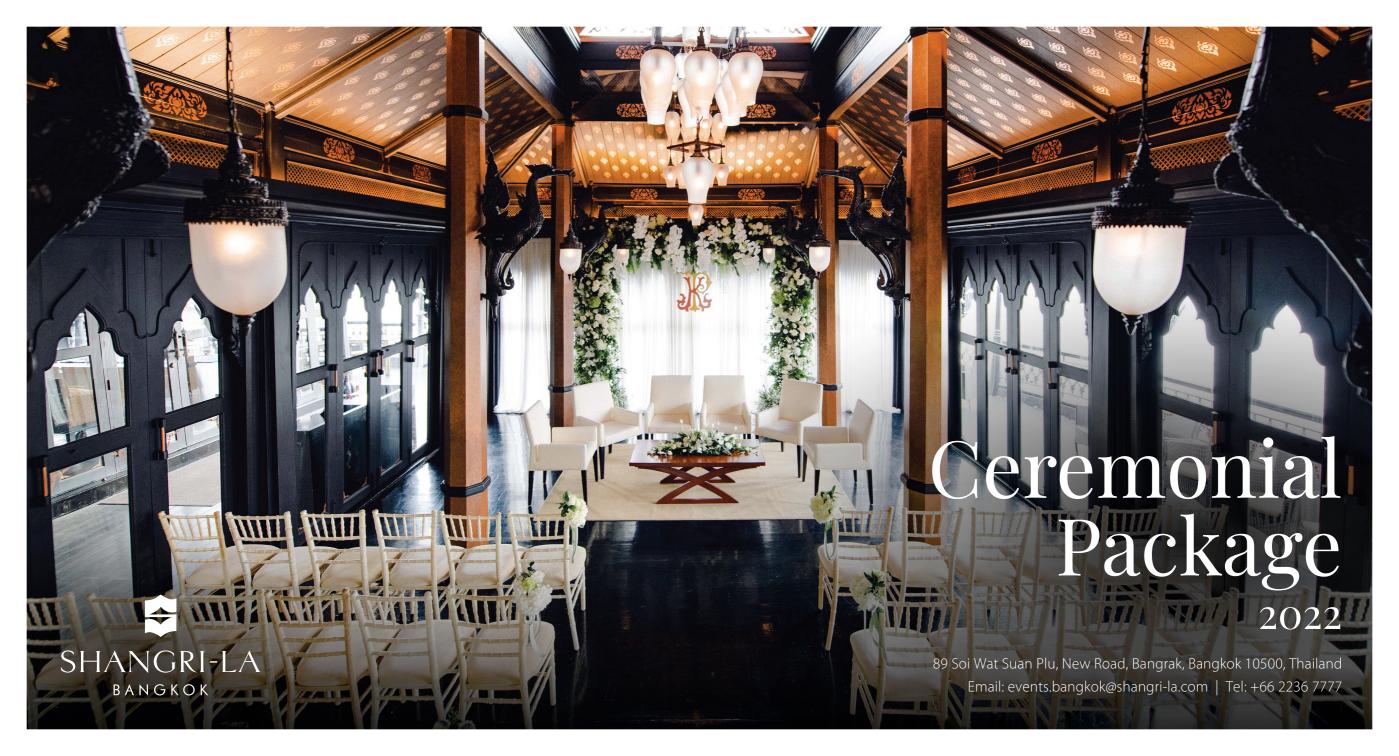

# THAI WEDDING CEREMONY PACKAGE

#### THB 88,000 NETT

- Function room set up
- Guest seating arrangement
- Personalized logo on stage
- Thai background music
- Buddha altar set
- Thai water pouring set
- 2 Flower stands
- 1 Pair of wedding neck garlands
- 4 Corsages for the parents
- Welcome Coffee break for 50 guests
- One day-use room in a deluxe room on the ceremony day for 6 hours