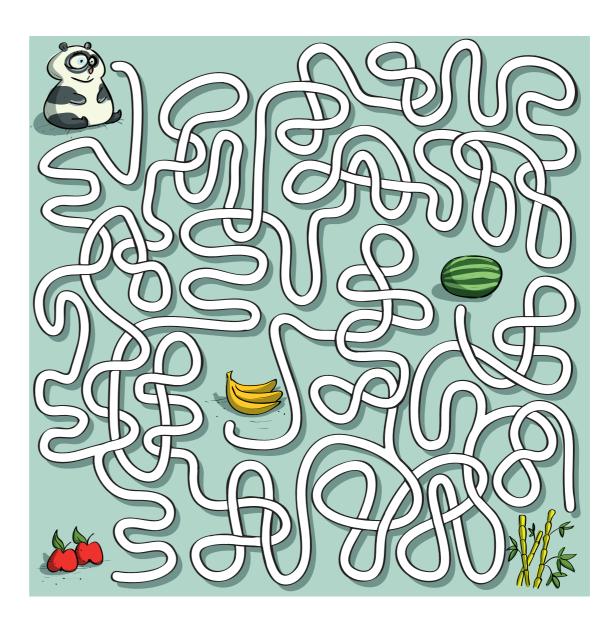

# Help Panda Find His Bamboo

There are many tasty foods in the forest, but the panda only likes bamboo. Can you lead him to it?

Answer for Fill In The Missing Letters: Lorry, Van, Truck, Zebra Crossing, Bicycle, Bus Stop, Mini Bus, Ferry, Pedestrian, Road Sign, Taxi, Queue, Barricade, Traffic Jam, Vehicle, Round About, Tram, Motor Cycle, Scooter, Fly Over, Tunnel, Subway, Highway