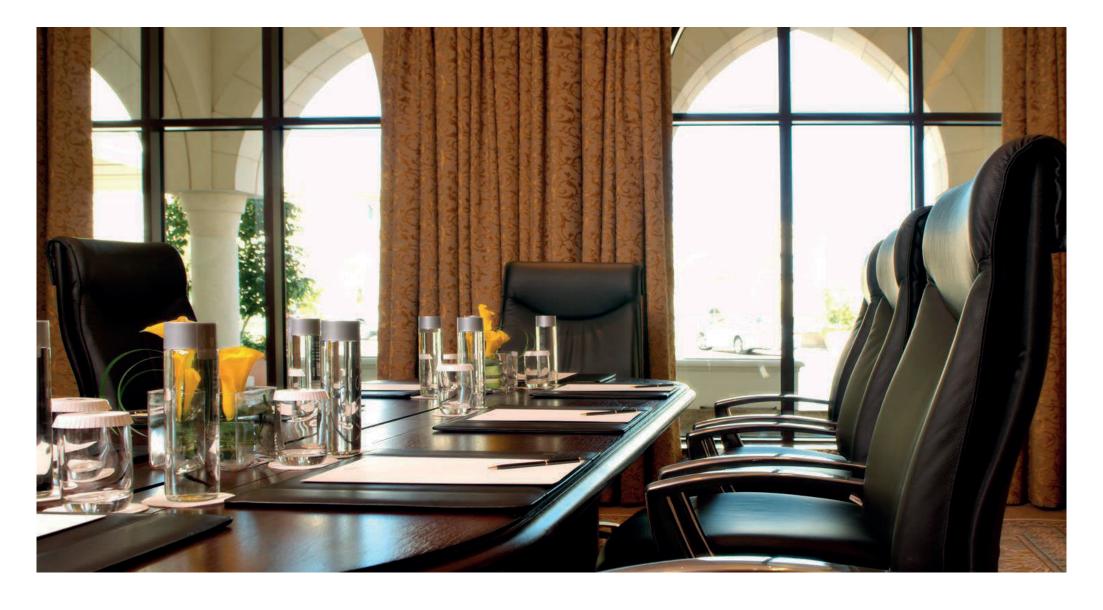

## SHANGRI-LA QARYAT AL BERI, ABU DHABI MEETING PACKAGES

- Use of the main meeting room from 9:00 17:00 (whole day)
- Use of the main meeting room from 9:00 13:00 or 13:00 17:00 (half day)
- Two coffee breaks (whole day), or one coffee break (half day)
- Flowing coffee, tea and still water throughout the meeting
- International buffet lunch / dinner at Sofra including one round of drinks (choice of soft drinks or chilled juices)
- Use of 2 flipcharts with markers
- Meeting stationery and mints
- Use of 1 LCD projector and screen
- Professional technical assistance
- Complimentary use of WiFi
- Saturday brunch and themed specials (rate available upon request)