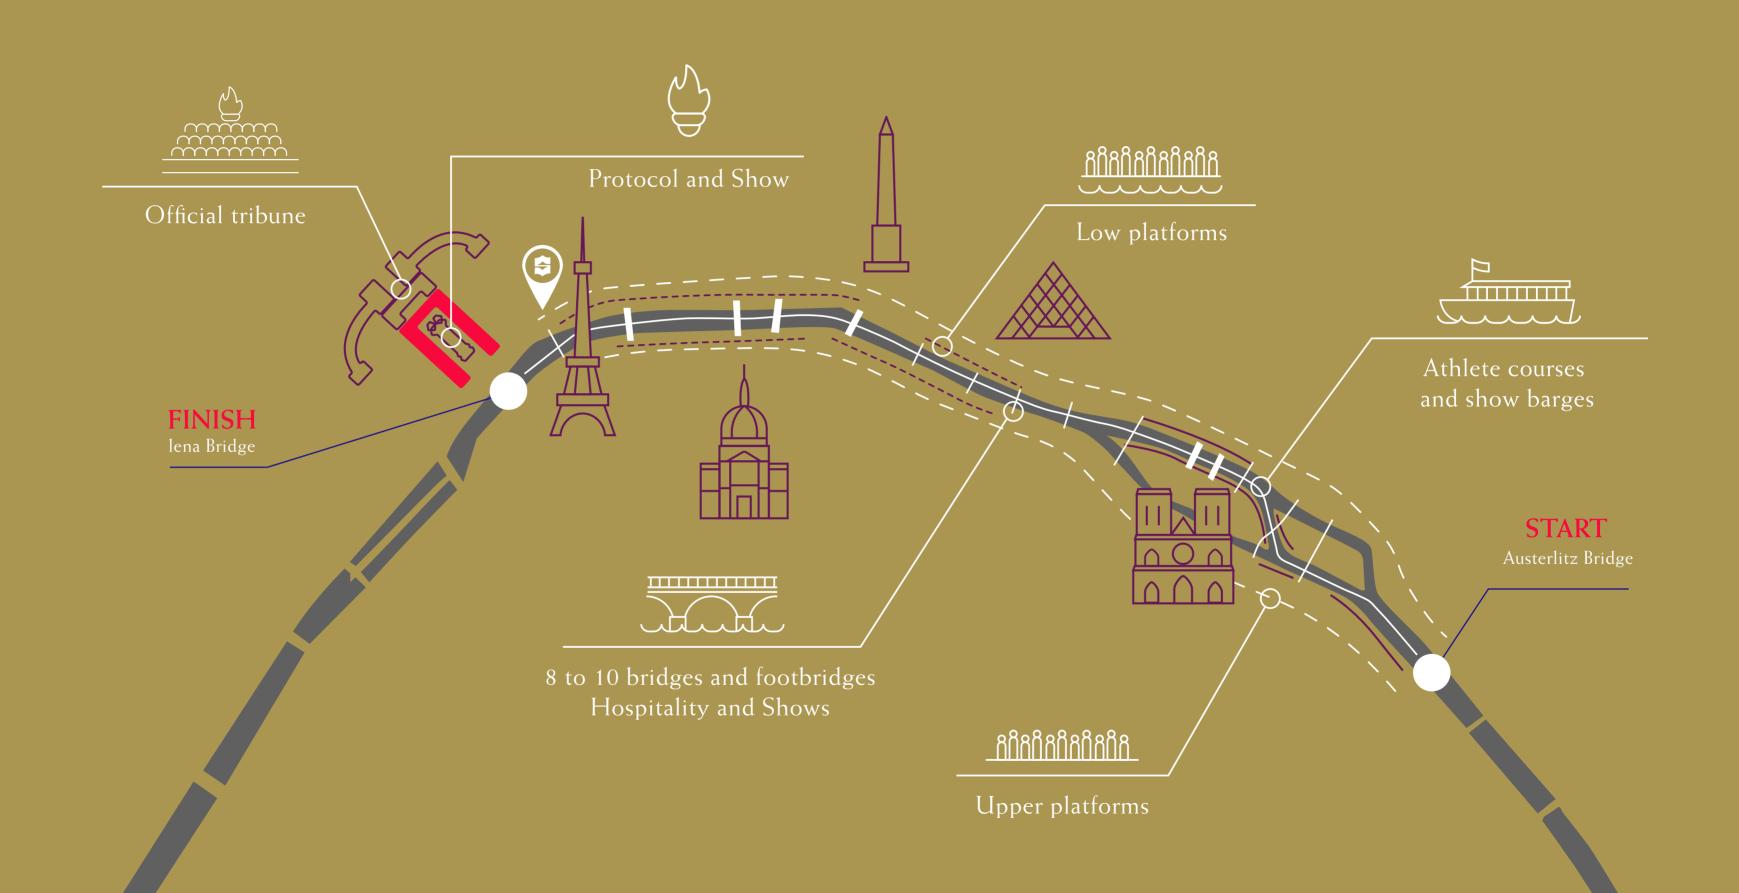

# A front row seat to the action

Watch the Opening Ceremony from your room or suite balcony as the athletes' cruise down the River Seine

# Be a part of history

Enjoy the electric atmosphere at Champions Park near the Trocadéro, just a five-minute walk from the hotel where everyday, all the award-winning athletes will gather to take part in the "Walk of Fame" parade to celebrate their victory.