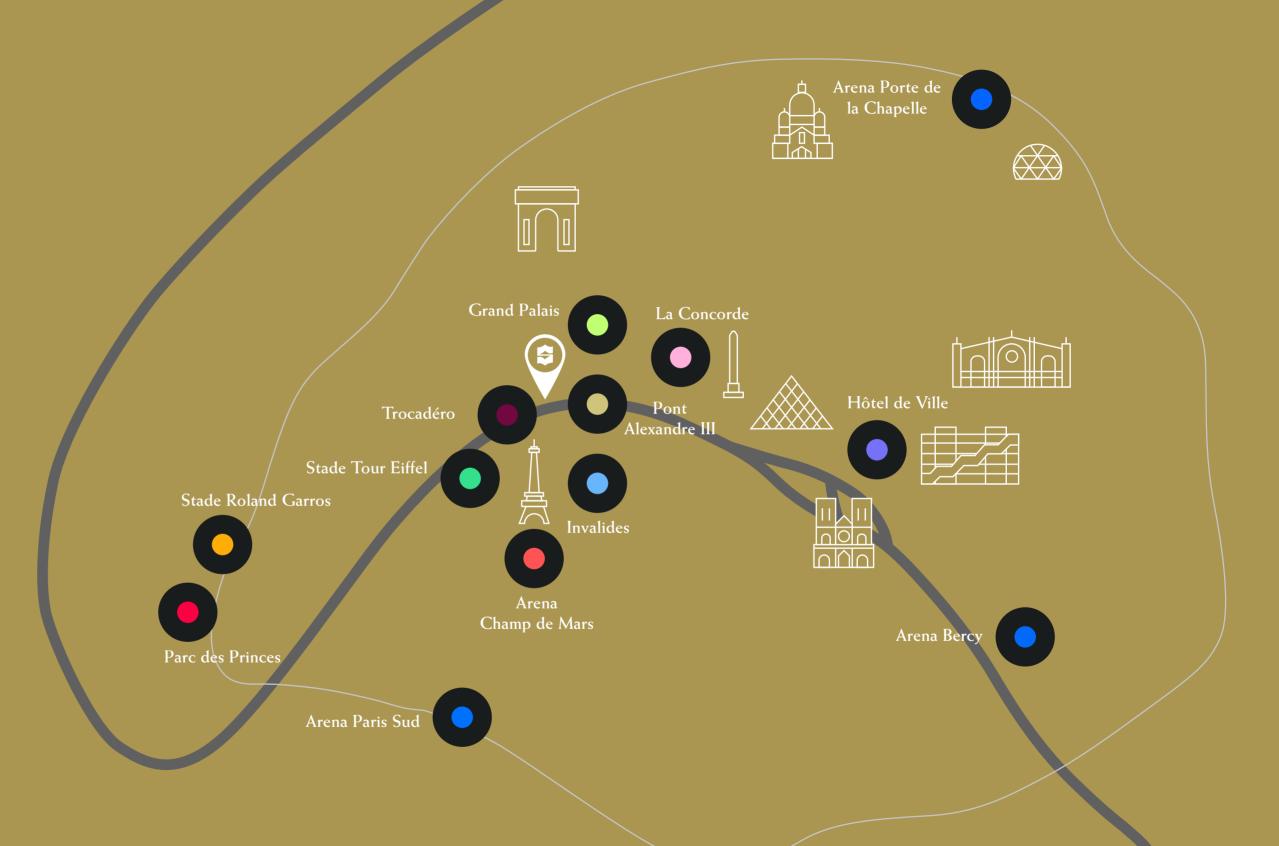

### 7 games within walking distance

- Fencing ■ Wheelchair fencing
- Taekwondo ■ Para Taekwondo
- Marathon swimming ■ Para Triathlon
- Triathlon Road cycling
- Beach volleyball
- Blind football

■ Judo Wrestling

- Para Judo ■ Wheelchair rugby
- 3x3 Basketball Breaking
- BMX freestyle Skateboarding
- Road cycling
- Athletics

Archery Athletics

- Para archery
- Road cycling

500 m | 0,31 mi

Centre Pompidou

# With more to experience as the games will be taking place all around us

- FencingWheelchair fencing
- Taekwondo
  ucing Para Taekwondo
- Marathon swimming
- Triathlon
- Para Triathlon
- Road cycling
- Beach volleyball
- Blind football

Judo

- Para Judo
- Wrestling
- Wheelchair rugby
- 3x3 Basketball
- BMX freestyle

Breaking

- Skateboarding
- Road cycling
- Athletics

ArcheryAthletics

- Para archery
- Road cycling

Taking dining to new heights