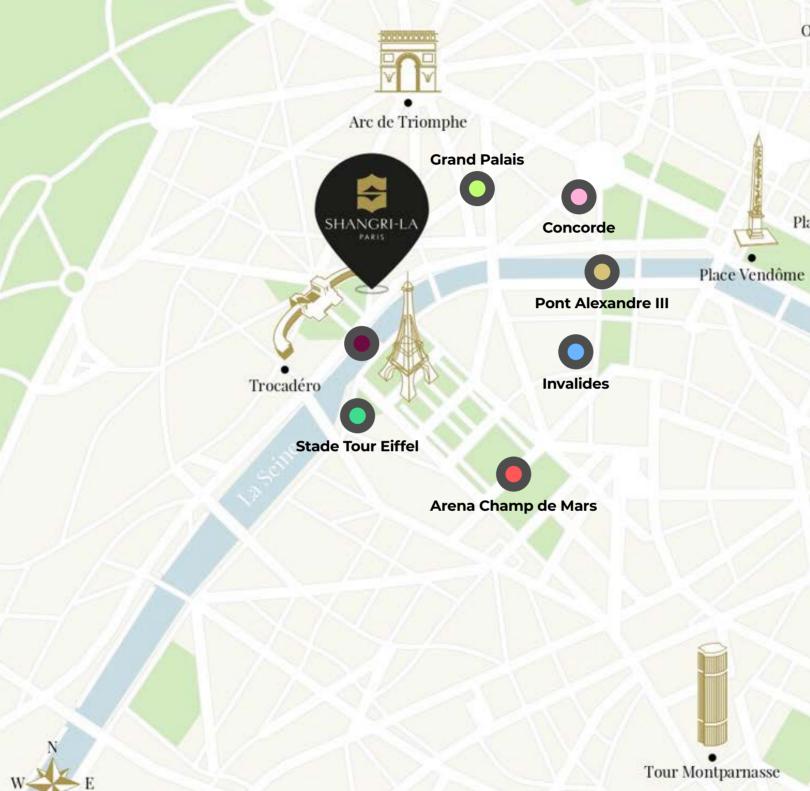

### 7 games within walking distance

- Fencing ■ Wheelchair fencing
- Taekwondo ■ Para Taekwondo
- Marathon swimming ■ Para Triathlon
- Triathlon Road cycling
- Beach volleyball
- Blind football

■ Judo Wrestling

- Para Judo ■ Wheelchair rugby
- 3x3 Basketball Breaking
- BMX freestyle Skateboarding
- Road cycling
- Athletics

Archery Athletics

- Para archery
- Road cycling

500 m | 0,31 mi

Centre Pompidou